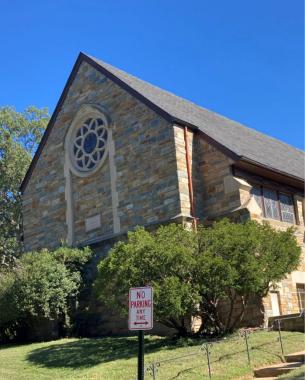

## HOSPITAL SITE REDEVELOPMENT

Community Presentation | 12/16/2021



#### Our Team

The **Builders** 





STANLEY • MARTIN°
HOMES

# The Designers

























#### Highlights

- Incorporate design elements that replicates the look, feel and character of the Town of Cheverly.
- Reinforces environmental stewardship.
- Provides an appropriate mixes of uses.
- Is consistent the Greater Cheverly Sector Plan.
- A phased redevelopment approach to minimize impact on residents living adjacent to the Hospital site.
- Maximize the economic potential of the site to attract local businesses to the community and region.



## **Town of Cheverly**































### Our Plan



Cheverly