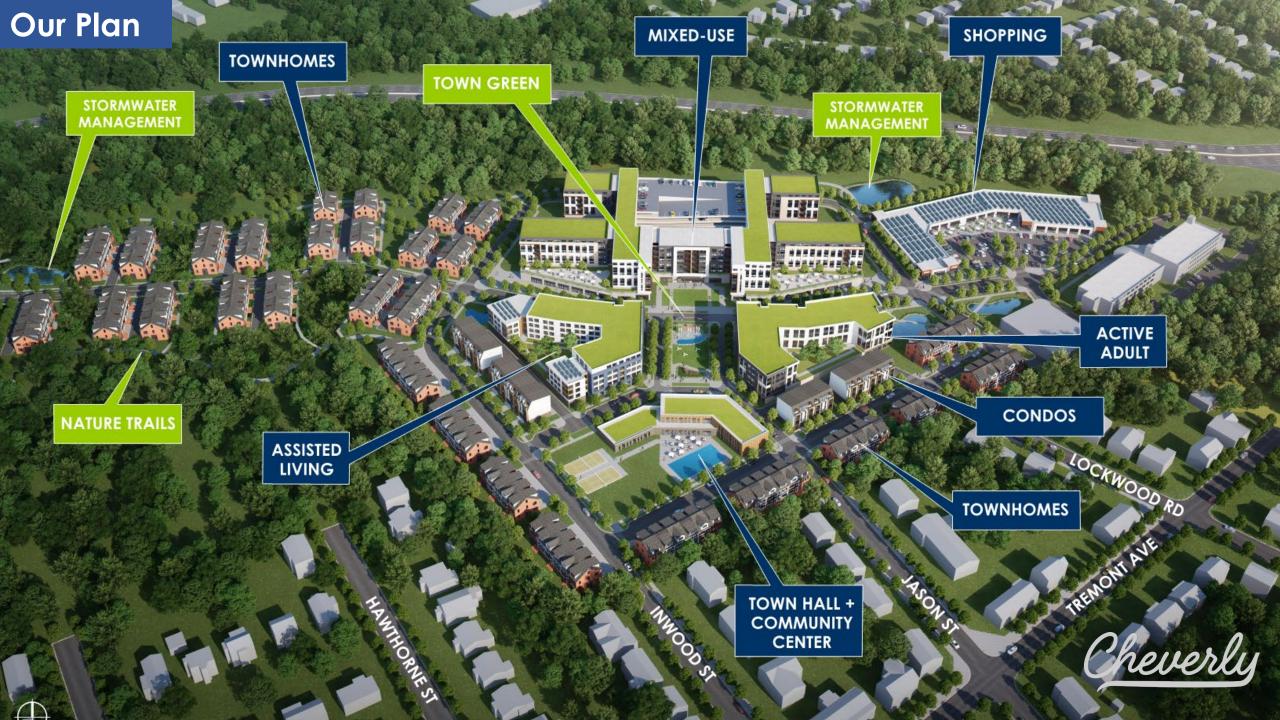

## HOSPITAL SITE REDEVELOPMENT

Community Presentation | 12/16/2021



#### Our Team

The **Builders** 





STANLEY • MARTIN°
HOMES

# The Designers

























#### Highlights

- Incorporate design elements that replicates the look, feel and character of the Town of Cheverly.
- Reinforces environmental stewardship.
- Provides an appropriate mixes of uses.
- Is consistent the Greater Cheverly Sector Plan.
- A phased redevelopment approach to minimize impact on residents living adjacent to the Hospital site.
- Maximize the economic potential of the site to attract local businesses to the community and region.



## **Town of Cheverly**































### Our Plan



Cheverly