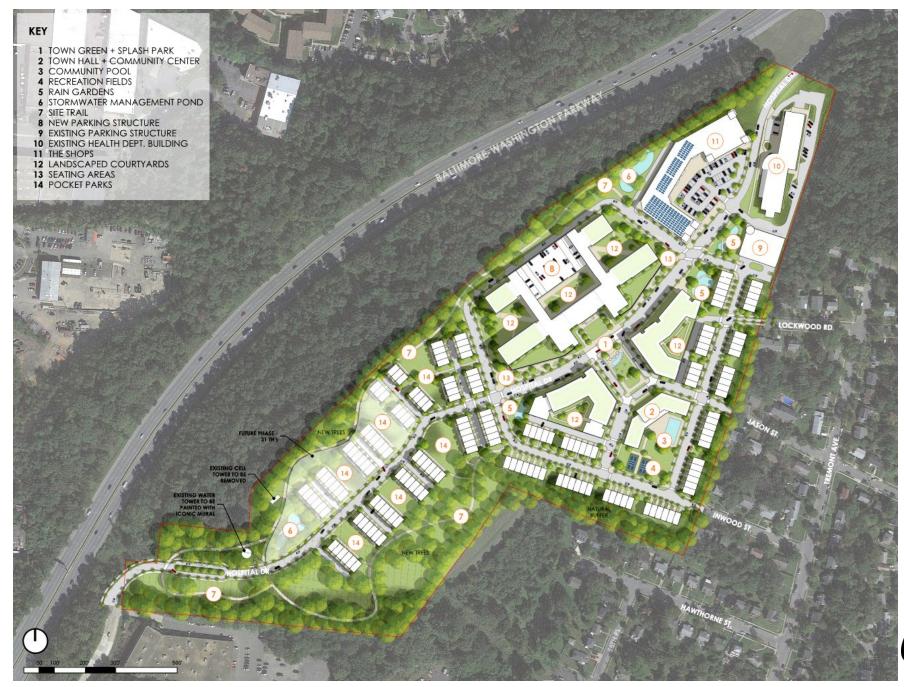

#### Highlights

- Incorporate design elements that replicates the look, feel and character of the Town of Cheverly.
- Reinforces environmental stewardship.
- Provides an appropriate mixes of uses.
- Is consistent the Greater Cheverly Sector Plan.
- A phased redevelopment approach to minimize impact on residents living adjacent to the Hospital site.
- Maximize the economic potential of the site to attract local businesses to the community and region.

### Our Plan

Cheverly