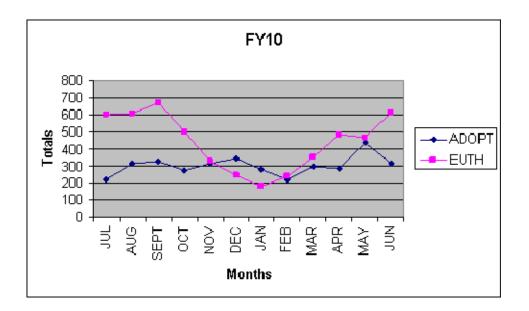

## ANIMAL MANAGEMENT GROUP MONTHLY REPORT – JUNE 2010

| REVENUES                                   | <u>JUNE 2010</u> | JUNE 2009   | FYTD         | LASTFYTD     |
|--------------------------------------------|------------------|-------------|--------------|--------------|
| Total Revenues                             | \$37,643.00      | \$37,818.04 | \$435,473.75 | \$390,302.21 |
| STATISTICS                                 |                  |             |              |              |
| Dog/Cat/Ferret Licenses                    | 868              | 1,824       | 16,299       | 18,499       |
| Animal Holding Licenses/Hobby Permits      | 13               | 21          | 233          | 275          |
| Adoptions                                  | 316              | 453         | 3,634        | 3,382        |
| Animals Euthanized<br>Domestic<br>Wildlife | 615<br>98        | 657<br>74   | 5,294<br>754 | 6,048<br>701 |
| Animals Handled                            | 1,485            | 1,705       | 14,166       | 14,874       |
| Calls                                      | 1,879            | 2,128       | 20,481       | 23,637       |
| Cruelty Investigations                     | 170              | 147         | 1,526        | 2,543        |
| Humane Education Presentations             | 11               | 14          | 111          | 122          |
| Violations Issued                          | 144              | 154         | 1,441        | 1,874        |
| Bite Case Reports                          | 111              | 119         | 1,157        | 1,148        |
| Animals Tested Positive with Rabies        | 0                | 1           | 19           | 10           |