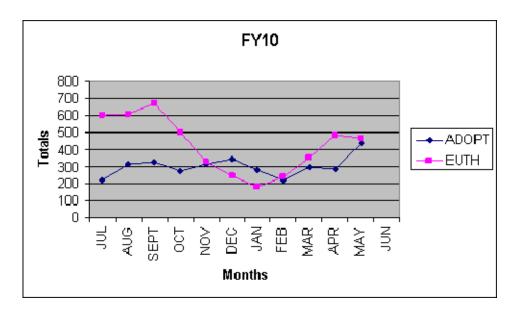

## ANIMAL MANAGEMENT GROUP MONTHLY REPORT - MAY 2010

| REVENUES                                   | MAY 2010    | <b>MAY 2009</b> | <u>FYTD</u>  | <u>LASTFYTD</u> |
|--------------------------------------------|-------------|-----------------|--------------|-----------------|
| Total Revenues                             | \$46,727.00 | \$32,014.00     | \$397,830.75 | \$352,484.17    |
| STATISTICS                                 |             |                 |              |                 |
| Dog/Cat/Ferret Licenses                    | 1,616       | 1,584           | 15,431       | 16,675          |
| Animal Holding Licenses/Hobby Permits      | 18          | 26              | 220          | 254             |
| Adoptions                                  | 440         | 339             | 3,318        | 2,929           |
| Animals Euthanized<br>Domestic<br>Wildlife | 468<br>100  | 478<br>72       | 4,679<br>656 | 5,391<br>627    |
| Animals Handled                            | 1,413       | 1,419           | 12,681       | 13,169          |
| Calls                                      | 1,732       | 2,151           | 18,602       | 21,509          |
| Cruelty Investigations                     | 99          | 140             | 1,356        | 2,396           |
| Humane Education Presentations             | 36          | 42              | 100          | 108             |
| Violations Issued                          | 148         | 134             | 1,297        | 1,720           |
| Bite Case Reports                          | 108         | 141             | 1,046        | 1,029           |
| Animals Tested Positive with Rabies        | 1           | 3               | 19           | 9               |