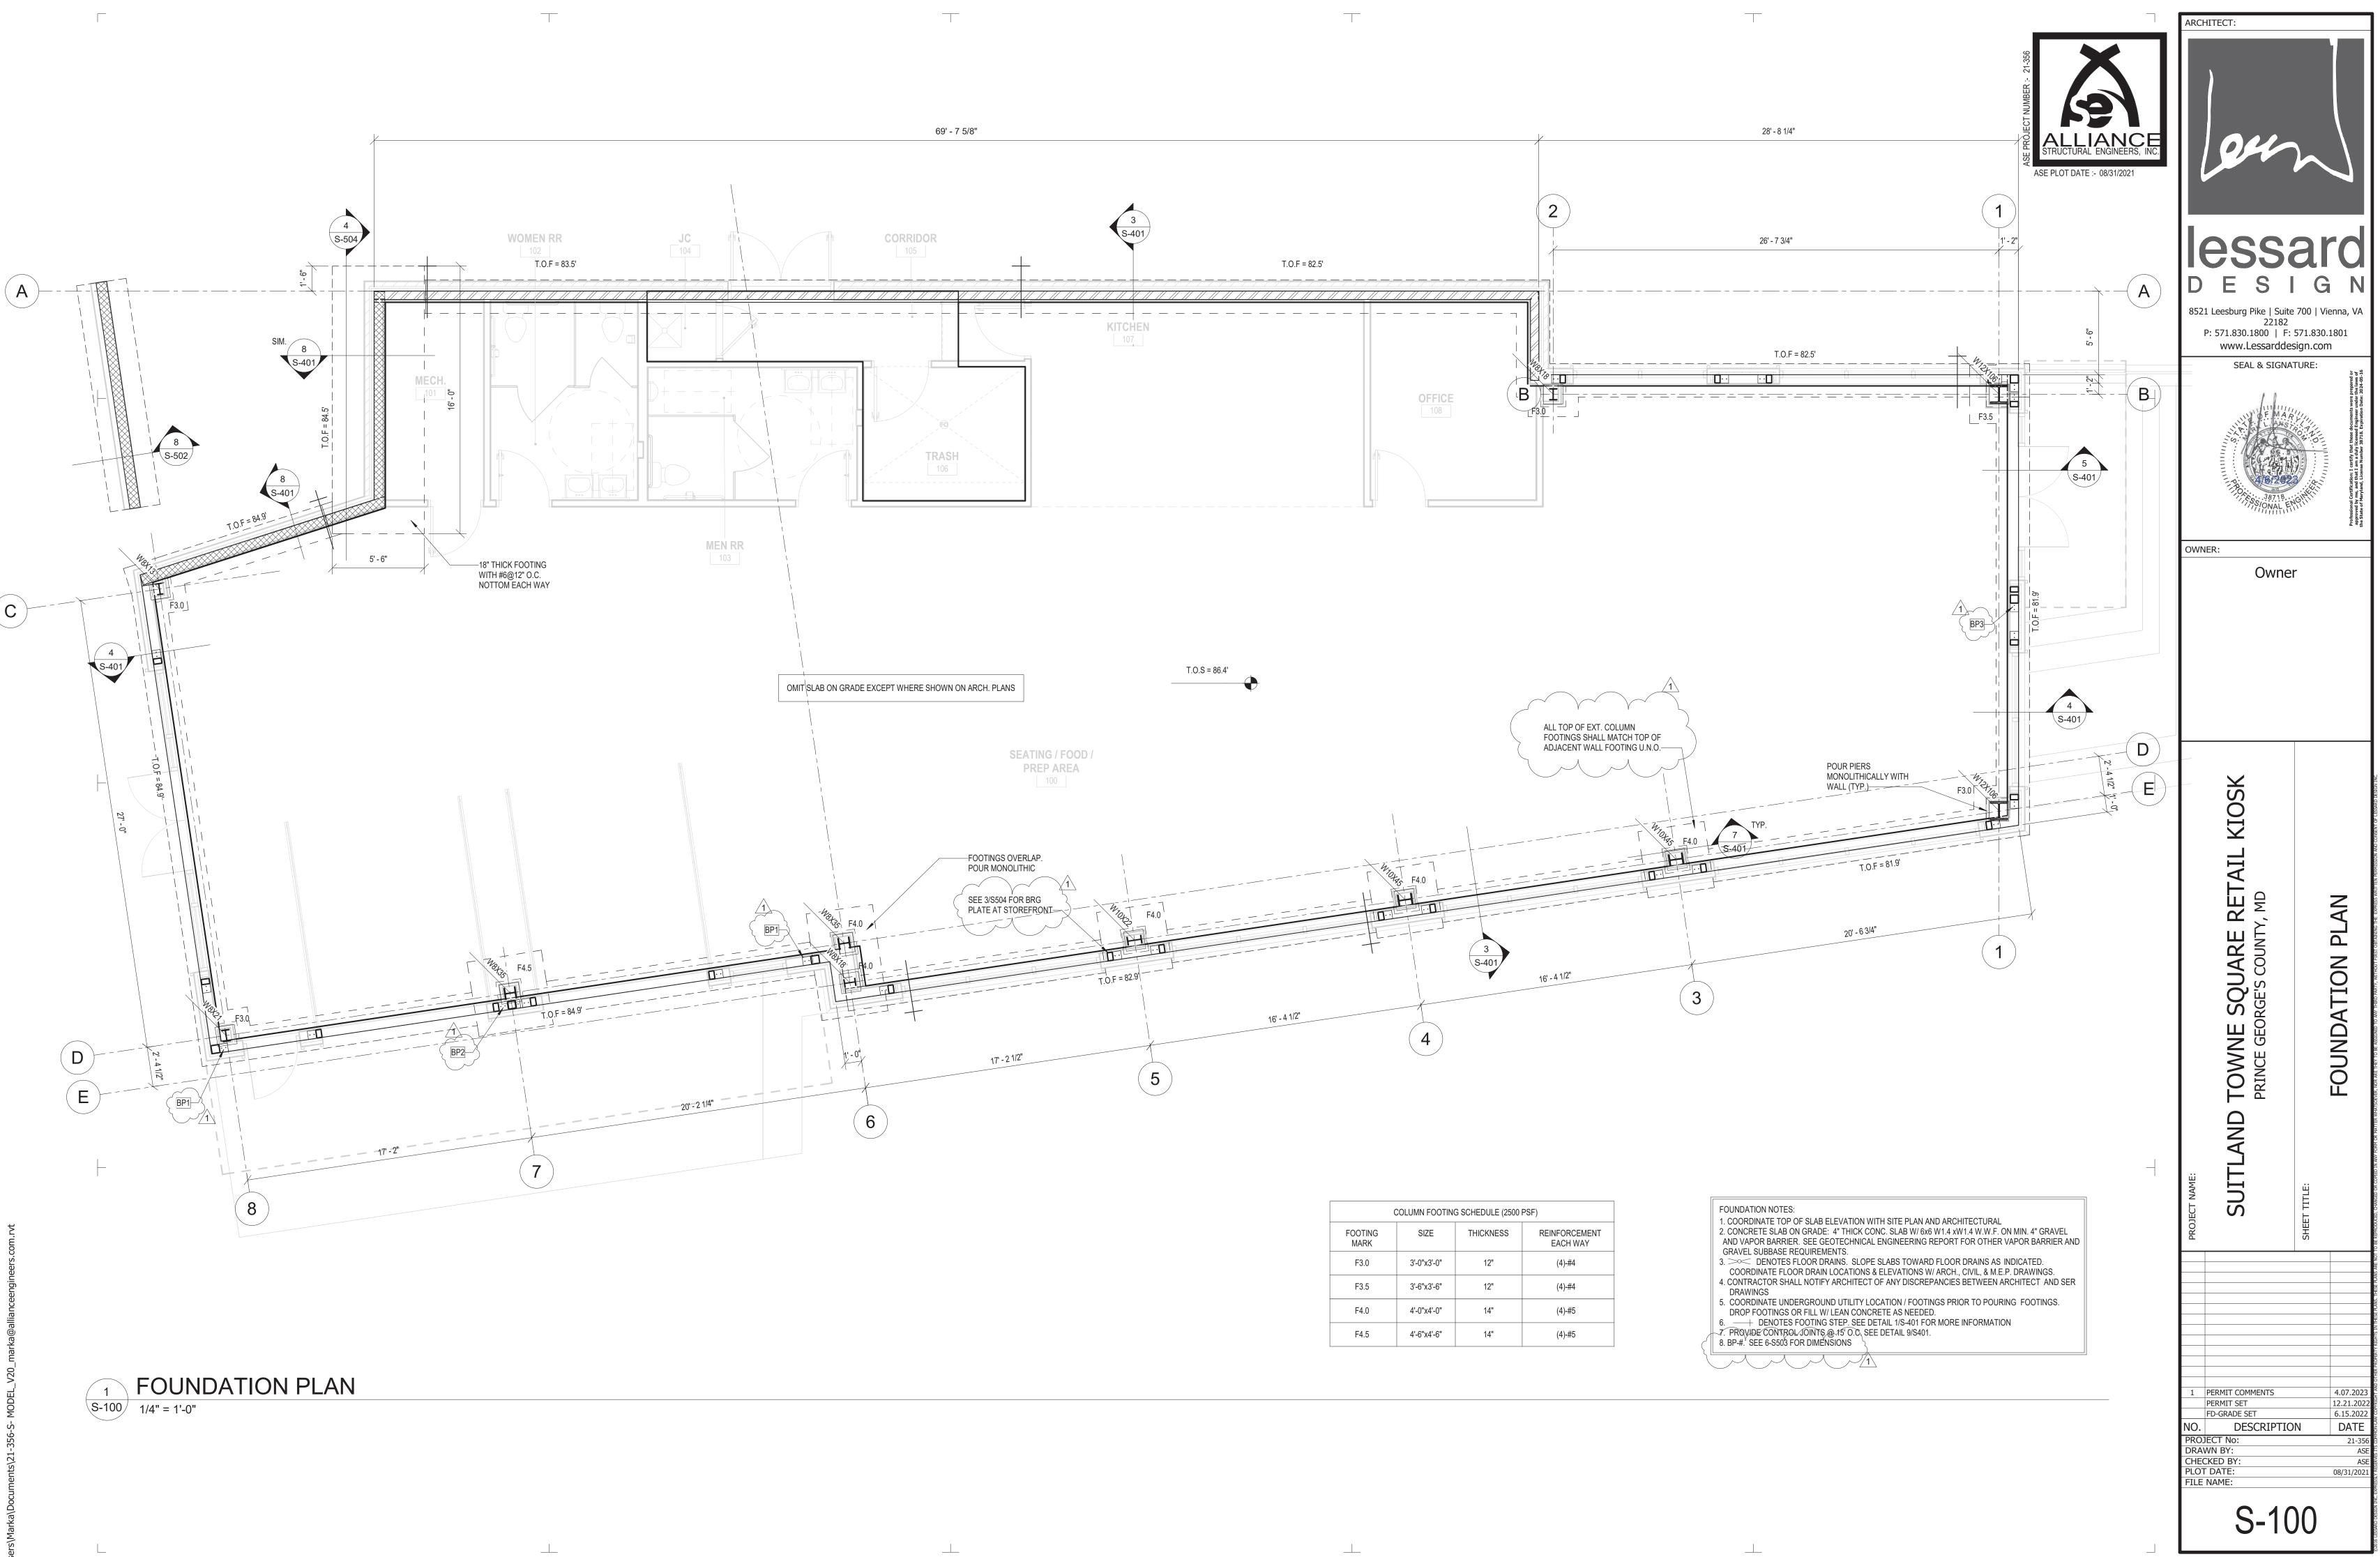

Pursuant to this Addendum No. 6:

A duplicate of Drawing No. S-100 is hereby attached solely to clarify legibility concerns respecting Drawing No. S-100 previously provided.

End of Addendum No. 6

www.princegeorgescountymd.gov/RDA/

| COLUMN FOOTING SCHEDULE (2500 PSF) |             |           |                           |
|------------------------------------|-------------|-----------|---------------------------|
| FOOTING<br>MARK                    | SIZE        | THICKNESS | REINFORCEMENT<br>EACH WAY |
| F3.0                               | 3'-0"x3'-0" | 12"       | (4)-#4                    |
| F3.5                               | 3'-6"x3'-6" | 12"       | (4)-#4                    |
| F4.0                               | 4'-0"x4'-0" | 14"       | (4)-#5                    |
| F4.5                               | 4'-6"x4'-6" | 14"       | (4)-#5                    |