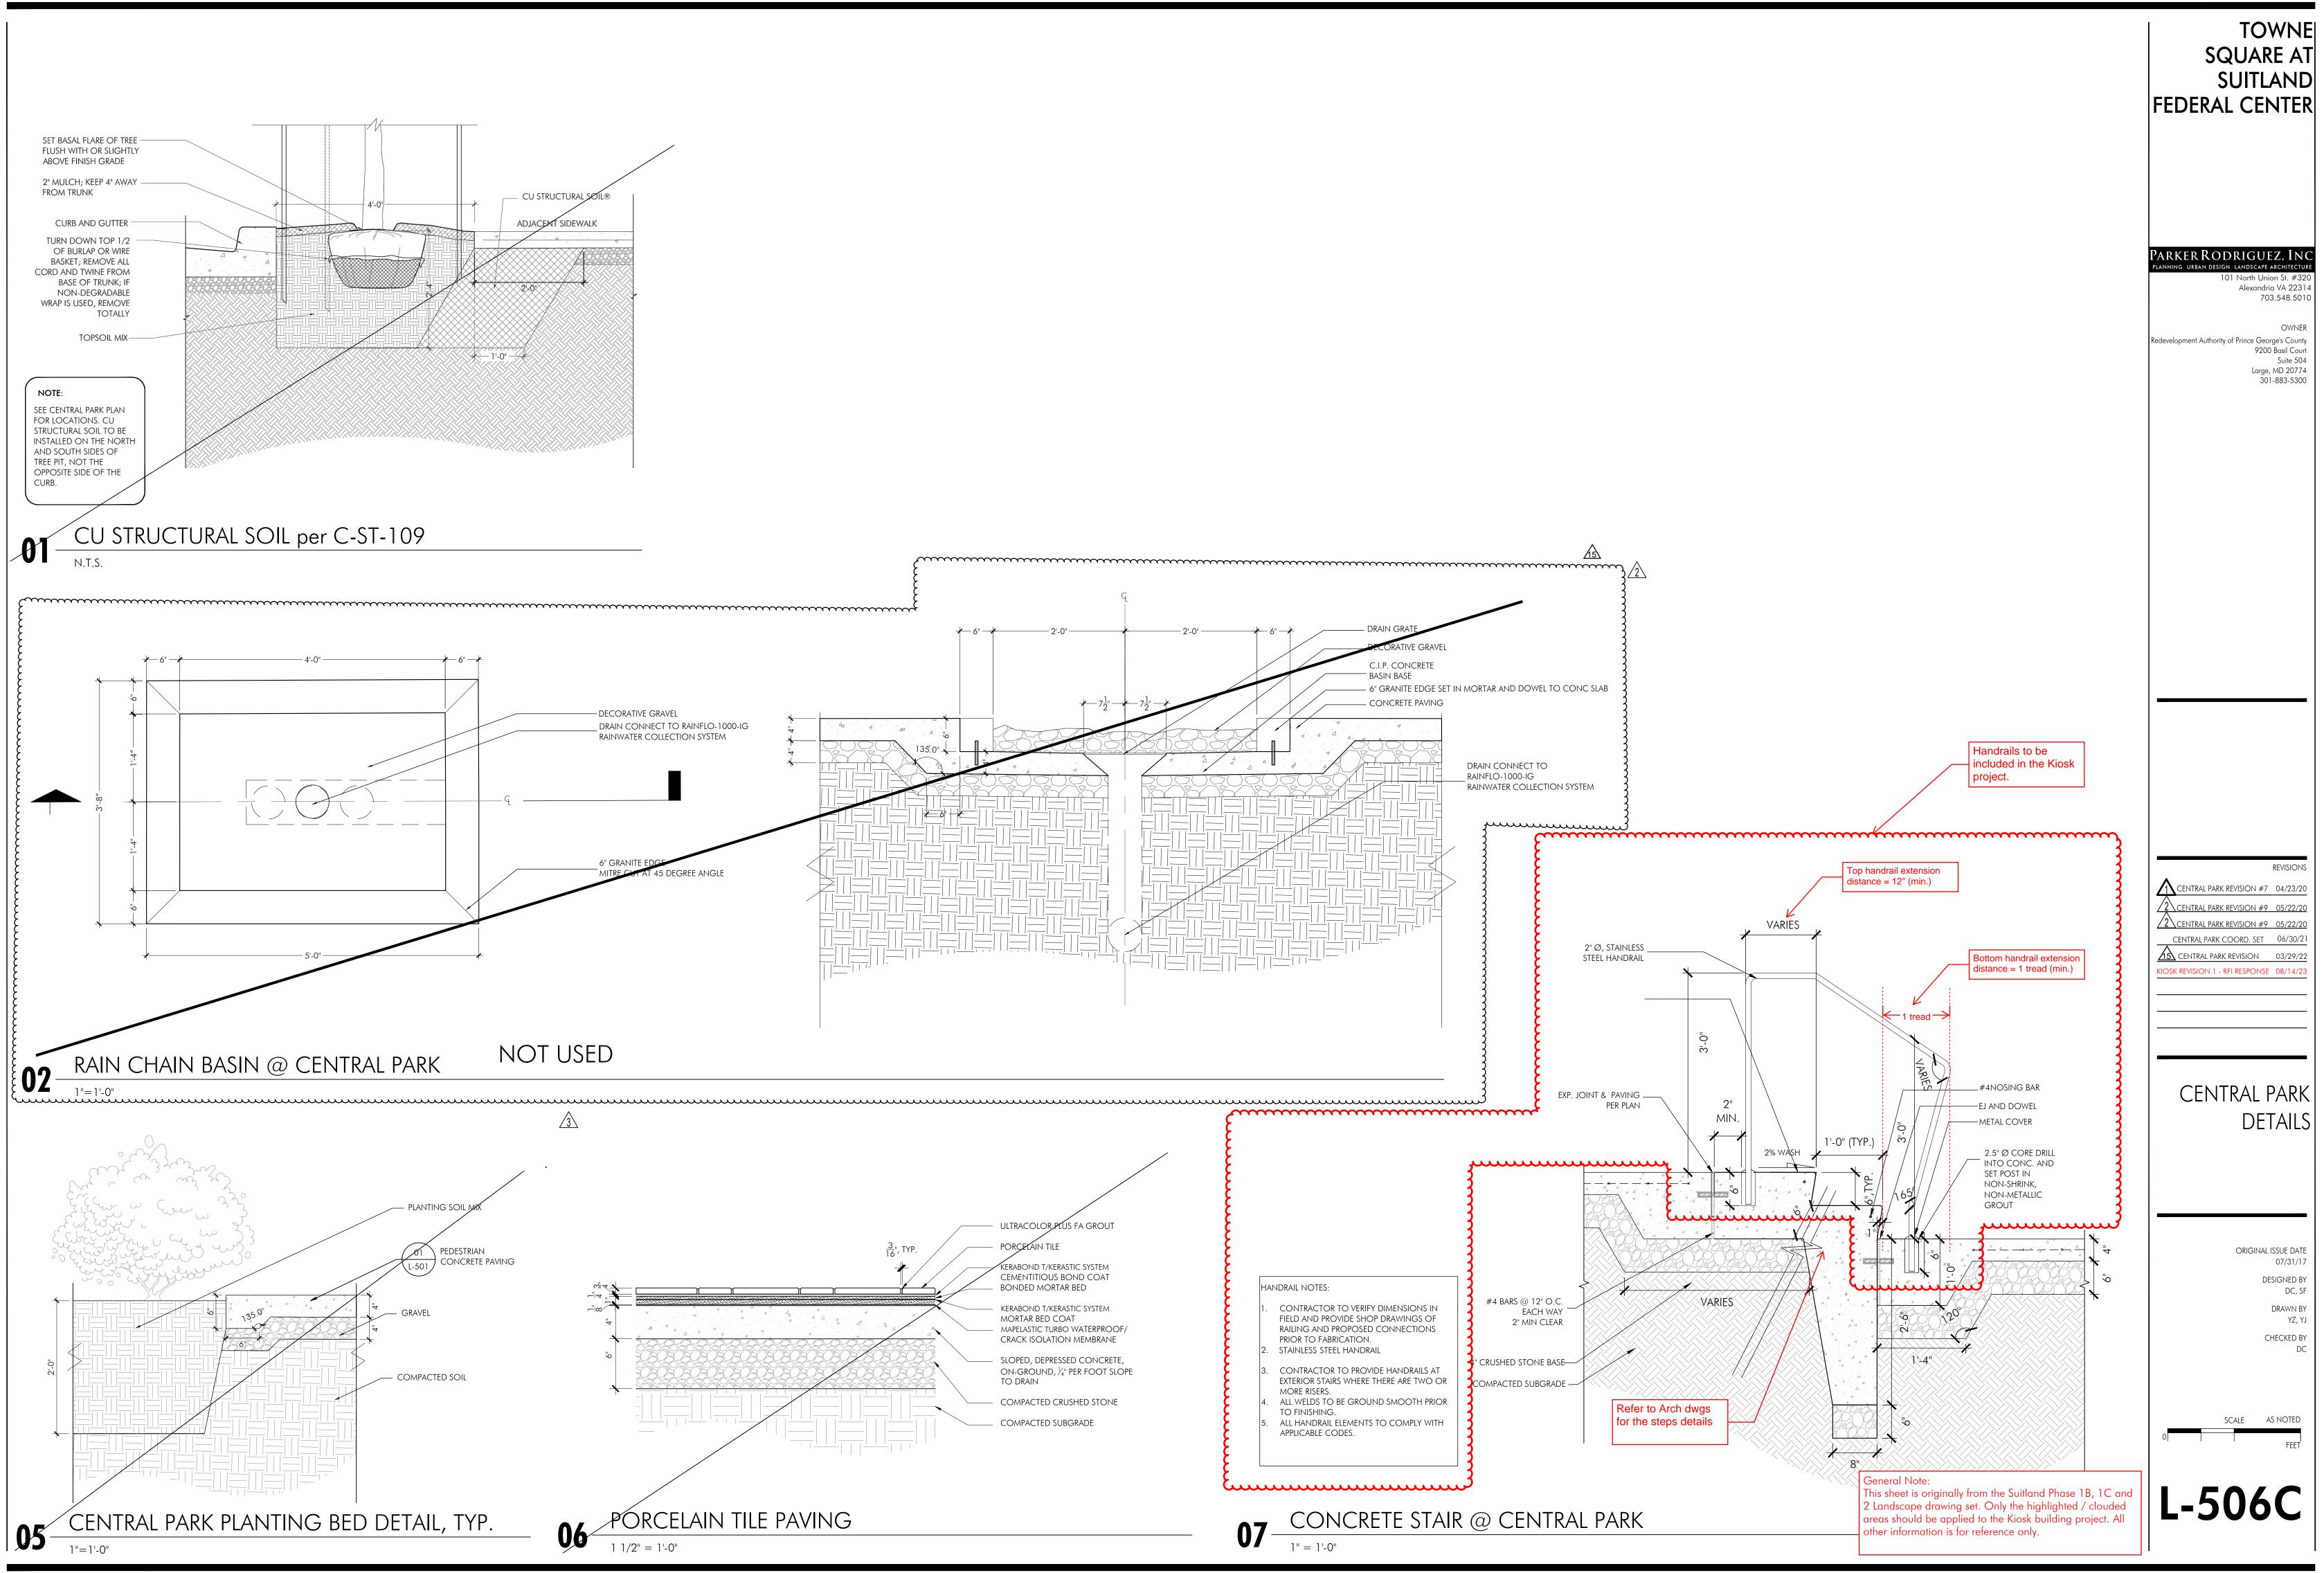

| <0>.                                                                                                                                                                                                                                                                                                                                                                                                                                                                                                                                                                                                                                                                                                                                                                                                                                                                                                                                                                                                                                                                                                                                                                                                                                                                                                                                                                                                                                                                                                                                                                                                                                                                                                                                                                                                                                                                                                                                                                                                                                                                       | ₹0<br>/                                                                                                                                                                                                                                                                                                                                                                                                                                                                                                                                                                                                                                                                                                                                                                                                                                                                                                                                                                                                                                                                                                                                                                                                                                                                                                                                                                                                                                                                                                                                                                                                                                                                                                                                                                                                                                                                                                                                                                                                                                                                                                                        | $\langle \rangle \rangle \langle \rangle$                                                                                                                                                                                                                                                                                                                                                                                                                                                                                                                                                                                                                                                                                                                                                                                                                                                                                                                                                                                                                                                                                                                                                                                                                                                                                                                                                                                                                                                                                                                                                                                                                                                                                                                                                                                                                                                                                                                                                                                                                                                                                      |                                                                                                                                                                                                                                                                                                                                                                                                                                                                                                                                                                                                                                                                                                                                                                                                                                                                                                                                                                                                                                                                                                                                                                                                                                                                                                                                                                                                                                                                                                                                                                                                                                                                                                                                                                                                                                                                                                                                                                                                                                                                                                                               | $\bigcirc$                                                                                                                                                                                                                                                                                                                                                                                                                                                                                                                                                                                                                                                                                                                                                                                                                                                                                                                                                                                                                                                                                                                                                                                                                                                                                                                                                                                                                                                                                                                                                                                                                                                                                                                                                                                                                                                                                                                                                                                                                                                                                                                                                                                                                                                                                                                                                                                                                                                                                                                                                                                                                                                                                                                     |                                                                                                                                                                                                                                                                                                                                                                                                                                                                                                                                                                                                                                                                                                                                                                                                                                                                                                                                                                                                                                                                                                                                                                                                                                                                                                                                                                                                                                                                                                                                                                                                                                                                                                                                                                                                                                                                                                                                                                                                                                                                                                                                                                                                                                                                                                                                                                                                                                                                                                                                                                                                                                                                                                                                                                                                                                                                                                                                                                                                                                                                                                                                                                                                                                                                                                                                                                                                                                                                                                                                                                                                                                                                                                                                                                                                                                                                                                                                                                                                                                                                                                                                                                                                                                                                                                                                                                                                                                                                                                                                                                                                                                                                                                                                                                                                                                                                                                                                                                                                                                                                                                                                                                                                                                                                                                                                                                                                                                                                                                                                                                                                                                                                                                                                                                                                                                                                                 |                                                                                                                                                                                                                                                                                                                                                                                                                                                                                                                                                                                                                                                                                                                                                                                                                                                                                                                                                                                                                                                                                                                                                                                                                                                                                                                                                                                                                                                                                                                                                                                                                                                                                                                                                                                                                                                                                                                                                                                                                                                                                                                                                                                                                                                                                                                                                                                                                                                                                                                                                                                                                                                                                                                                      |                                                                                                                                                                                                                                                                                                                                                                                                                                                                                                                                                                                                                                                                                                                                                                                                                                                                                                                                                                                                                                                                                                                                                                                                                                                                                                                                                                                                                                                                                                                                                                                                                                                                                                                                                                                                                                                                                                                                                                                                                                                                                       |                                                                                              |
|----------------------------------------------------------------------------------------------------------------------------------------------------------------------------------------------------------------------------------------------------------------------------------------------------------------------------------------------------------------------------------------------------------------------------------------------------------------------------------------------------------------------------------------------------------------------------------------------------------------------------------------------------------------------------------------------------------------------------------------------------------------------------------------------------------------------------------------------------------------------------------------------------------------------------------------------------------------------------------------------------------------------------------------------------------------------------------------------------------------------------------------------------------------------------------------------------------------------------------------------------------------------------------------------------------------------------------------------------------------------------------------------------------------------------------------------------------------------------------------------------------------------------------------------------------------------------------------------------------------------------------------------------------------------------------------------------------------------------------------------------------------------------------------------------------------------------------------------------------------------------------------------------------------------------------------------------------------------------------------------------------------------------------------------------------------------------|--------------------------------------------------------------------------------------------------------------------------------------------------------------------------------------------------------------------------------------------------------------------------------------------------------------------------------------------------------------------------------------------------------------------------------------------------------------------------------------------------------------------------------------------------------------------------------------------------------------------------------------------------------------------------------------------------------------------------------------------------------------------------------------------------------------------------------------------------------------------------------------------------------------------------------------------------------------------------------------------------------------------------------------------------------------------------------------------------------------------------------------------------------------------------------------------------------------------------------------------------------------------------------------------------------------------------------------------------------------------------------------------------------------------------------------------------------------------------------------------------------------------------------------------------------------------------------------------------------------------------------------------------------------------------------------------------------------------------------------------------------------------------------------------------------------------------------------------------------------------------------------------------------------------------------------------------------------------------------------------------------------------------------------------------------------------------------------------------------------------------------|--------------------------------------------------------------------------------------------------------------------------------------------------------------------------------------------------------------------------------------------------------------------------------------------------------------------------------------------------------------------------------------------------------------------------------------------------------------------------------------------------------------------------------------------------------------------------------------------------------------------------------------------------------------------------------------------------------------------------------------------------------------------------------------------------------------------------------------------------------------------------------------------------------------------------------------------------------------------------------------------------------------------------------------------------------------------------------------------------------------------------------------------------------------------------------------------------------------------------------------------------------------------------------------------------------------------------------------------------------------------------------------------------------------------------------------------------------------------------------------------------------------------------------------------------------------------------------------------------------------------------------------------------------------------------------------------------------------------------------------------------------------------------------------------------------------------------------------------------------------------------------------------------------------------------------------------------------------------------------------------------------------------------------------------------------------------------------------------------------------------------------|-------------------------------------------------------------------------------------------------------------------------------------------------------------------------------------------------------------------------------------------------------------------------------------------------------------------------------------------------------------------------------------------------------------------------------------------------------------------------------------------------------------------------------------------------------------------------------------------------------------------------------------------------------------------------------------------------------------------------------------------------------------------------------------------------------------------------------------------------------------------------------------------------------------------------------------------------------------------------------------------------------------------------------------------------------------------------------------------------------------------------------------------------------------------------------------------------------------------------------------------------------------------------------------------------------------------------------------------------------------------------------------------------------------------------------------------------------------------------------------------------------------------------------------------------------------------------------------------------------------------------------------------------------------------------------------------------------------------------------------------------------------------------------------------------------------------------------------------------------------------------------------------------------------------------------------------------------------------------------------------------------------------------------------------------------------------------------------------------------------------------------|--------------------------------------------------------------------------------------------------------------------------------------------------------------------------------------------------------------------------------------------------------------------------------------------------------------------------------------------------------------------------------------------------------------------------------------------------------------------------------------------------------------------------------------------------------------------------------------------------------------------------------------------------------------------------------------------------------------------------------------------------------------------------------------------------------------------------------------------------------------------------------------------------------------------------------------------------------------------------------------------------------------------------------------------------------------------------------------------------------------------------------------------------------------------------------------------------------------------------------------------------------------------------------------------------------------------------------------------------------------------------------------------------------------------------------------------------------------------------------------------------------------------------------------------------------------------------------------------------------------------------------------------------------------------------------------------------------------------------------------------------------------------------------------------------------------------------------------------------------------------------------------------------------------------------------------------------------------------------------------------------------------------------------------------------------------------------------------------------------------------------------------------------------------------------------------------------------------------------------------------------------------------------------------------------------------------------------------------------------------------------------------------------------------------------------------------------------------------------------------------------------------------------------------------------------------------------------------------------------------------------------------------------------------------------------------------------------------------------------|---------------------------------------------------------------------------------------------------------------------------------------------------------------------------------------------------------------------------------------------------------------------------------------------------------------------------------------------------------------------------------------------------------------------------------------------------------------------------------------------------------------------------------------------------------------------------------------------------------------------------------------------------------------------------------------------------------------------------------------------------------------------------------------------------------------------------------------------------------------------------------------------------------------------------------------------------------------------------------------------------------------------------------------------------------------------------------------------------------------------------------------------------------------------------------------------------------------------------------------------------------------------------------------------------------------------------------------------------------------------------------------------------------------------------------------------------------------------------------------------------------------------------------------------------------------------------------------------------------------------------------------------------------------------------------------------------------------------------------------------------------------------------------------------------------------------------------------------------------------------------------------------------------------------------------------------------------------------------------------------------------------------------------------------------------------------------------------------------------------------------------------------------------------------------------------------------------------------------------------------------------------------------------------------------------------------------------------------------------------------------------------------------------------------------------------------------------------------------------------------------------------------------------------------------------------------------------------------------------------------------------------------------------------------------------------------------------------------------------------------------------------------------------------------------------------------------------------------------------------------------------------------------------------------------------------------------------------------------------------------------------------------------------------------------------------------------------------------------------------------------------------------------------------------------------------------------------------------------------------------------------------------------------------------------------------------------------------------------------------------------------------------------------------------------------------------------------------------------------------------------------------------------------------------------------------------------------------------------------------------------------------------------------------------------------------------------------------------------------------------------------------------------------------------------------------------------------------------------------------------------------------------------------------------------------------------------------------------------------------------------------------------------------------------------------------------------------------------------------------------------------------------------------------------------------------------------------------------------------------------------------------------------------------------------------------------------------------------------------------------------------------------------------------------------------------------------------------------------------------------------------------------------------------------------------------------------------------------------------------------------------------------------------------------------------------------------------------------------------------------------------------------------------------------------------------------------------------------------------------------------------------------------------------------------------------------------------------------------------------------------------------------------------------------------------------------------------------------------------------------------------------------------------------------------------------------------------------------------------------------------------------------------------------------------------------------------------------------------------------------------------------------------------------------------------------------------------------------------------------------------------------------------------------------------------------------------------------------------------------------------------------------------------------------------------------------------------------------------------------------------------------------------------------------------------------------------------------------------------------------------------|--------------------------------------------------------------------------------------------------------------------------------------------------------------------------------------------------------------------------------------------------------------------------------------------------------------------------------------------------------------------------------------------------------------------------------------------------------------------------------------------------------------------------------------------------------------------------------------------------------------------------------------------------------------------------------------------------------------------------------------------------------------------------------------------------------------------------------------------------------------------------------------------------------------------------------------------------------------------------------------------------------------------------------------------------------------------------------------------------------------------------------------------------------------------------------------------------------------------------------------------------------------------------------------------------------------------------------------------------------------------------------------------------------------------------------------------------------------------------------------------------------------------------------------------------------------------------------------------------------------------------------------------------------------------------------------------------------------------------------------------------------------------------------------------------------------------------------------------------------------------------------------------------------------------------------------------------------------------------------------------------------------------------------------------------------------------------------------------------------------------------------------------------------------------------------------------------------------------------------------------------------------------------------------------------------------------------------------------------------------------------------------------------------------------------------------------------------------------------------------------------------------------------------------------------------------------------------------------------------------------------------------------------------------------------------------------------------------------------------------|---------------------------------------------------------------------------------------------------------------------------------------------------------------------------------------------------------------------------------------------------------------------------------------------------------------------------------------------------------------------------------------------------------------------------------------------------------------------------------------------------------------------------------------------------------------------------------------------------------------------------------------------------------------------------------------------------------------------------------------------------------------------------------------------------------------------------------------------------------------------------------------------------------------------------------------------------------------------------------------------------------------------------------------------------------------------------------------------------------------------------------------------------------------------------------------------------------------------------------------------------------------------------------------------------------------------------------------------------------------------------------------------------------------------------------------------------------------------------------------------------------------------------------------------------------------------------------------------------------------------------------------------------------------------------------------------------------------------------------------------------------------------------------------------------------------------------------------------------------------------------------------------------------------------------------------------------------------------------------------------------------------------------------------------------------------------------------------|----------------------------------------------------------------------------------------------|
|                                                                                                                                                                                                                                                                                                                                                                                                                                                                                                                                                                                                                                                                                                                                                                                                                                                                                                                                                                                                                                                                                                                                                                                                                                                                                                                                                                                                                                                                                                                                                                                                                                                                                                                                                                                                                                                                                                                                                                                                                                                                            |                                                                                                                                                                                                                                                                                                                                                                                                                                                                                                                                                                                                                                                                                                                                                                                                                                                                                                                                                                                                                                                                                                                                                                                                                                                                                                                                                                                                                                                                                                                                                                                                                                                                                                                                                                                                                                                                                                                                                                                                                                                                                                                                |                                                                                                                                                                                                                                                                                                                                                                                                                                                                                                                                                                                                                                                                                                                                                                                                                                                                                                                                                                                                                                                                                                                                                                                                                                                                                                                                                                                                                                                                                                                                                                                                                                                                                                                                                                                                                                                                                                                                                                                                                                                                                                                                |                                                                                                                                                                                                                                                                                                                                                                                                                                                                                                                                                                                                                                                                                                                                                                                                                                                                                                                                                                                                                                                                                                                                                                                                                                                                                                                                                                                                                                                                                                                                                                                                                                                                                                                                                                                                                                                                                                                                                                                                                                                                                                                               | X                                                                                                                                                                                                                                                                                                                                                                                                                                                                                                                                                                                                                                                                                                                                                                                                                                                                                                                                                                                                                                                                                                                                                                                                                                                                                                                                                                                                                                                                                                                                                                                                                                                                                                                                                                                                                                                                                                                                                                                                                                                                                                                                                                                                                                                                                                                                                                                                                                                                                                                                                                                                                                                                                                                              |                                                                                                                                                                                                                                                                                                                                                                                                                                                                                                                                                                                                                                                                                                                                                                                                                                                                                                                                                                                                                                                                                                                                                                                                                                                                                                                                                                                                                                                                                                                                                                                                                                                                                                                                                                                                                                                                                                                                                                                                                                                                                                                                                                                                                                                                                                                                                                                                                                                                                                                                                                                                                                                                                                                                                                                                                                                                                                                                                                                                                                                                                                                                                                                                                                                                                                                                                                                                                                                                                                                                                                                                                                                                                                                                                                                                                                                                                                                                                                                                                                                                                                                                                                                                                                                                                                                                                                                                                                                                                                                                                                                                                                                                                                                                                                                                                                                                                                                                                                                                                                                                                                                                                                                                                                                                                                                                                                                                                                                                                                                                                                                                                                                                                                                                                                                                                                                                                 |                                                                                                                                                                                                                                                                                                                                                                                                                                                                                                                                                                                                                                                                                                                                                                                                                                                                                                                                                                                                                                                                                                                                                                                                                                                                                                                                                                                                                                                                                                                                                                                                                                                                                                                                                                                                                                                                                                                                                                                                                                                                                                                                                                                                                                                                                                                                                                                                                                                                                                                                                                                                                                                                                                                                      | /                                                                                                                                                                                                                                                                                                                                                                                                                                                                                                                                                                                                                                                                                                                                                                                                                                                                                                                                                                                                                                                                                                                                                                                                                                                                                                                                                                                                                                                                                                                                                                                                                                                                                                                                                                                                                                                                                                                                                                                                                                                                                     |                                                                                              |
|                                                                                                                                                                                                                                                                                                                                                                                                                                                                                                                                                                                                                                                                                                                                                                                                                                                                                                                                                                                                                                                                                                                                                                                                                                                                                                                                                                                                                                                                                                                                                                                                                                                                                                                                                                                                                                                                                                                                                                                                                                                                            |                                                                                                                                                                                                                                                                                                                                                                                                                                                                                                                                                                                                                                                                                                                                                                                                                                                                                                                                                                                                                                                                                                                                                                                                                                                                                                                                                                                                                                                                                                                                                                                                                                                                                                                                                                                                                                                                                                                                                                                                                                                                                                                                |                                                                                                                                                                                                                                                                                                                                                                                                                                                                                                                                                                                                                                                                                                                                                                                                                                                                                                                                                                                                                                                                                                                                                                                                                                                                                                                                                                                                                                                                                                                                                                                                                                                                                                                                                                                                                                                                                                                                                                                                                                                                                                                                |                                                                                                                                                                                                                                                                                                                                                                                                                                                                                                                                                                                                                                                                                                                                                                                                                                                                                                                                                                                                                                                                                                                                                                                                                                                                                                                                                                                                                                                                                                                                                                                                                                                                                                                                                                                                                                                                                                                                                                                                                                                                                                                               |                                                                                                                                                                                                                                                                                                                                                                                                                                                                                                                                                                                                                                                                                                                                                                                                                                                                                                                                                                                                                                                                                                                                                                                                                                                                                                                                                                                                                                                                                                                                                                                                                                                                                                                                                                                                                                                                                                                                                                                                                                                                                                                                                                                                                                                                                                                                                                                                                                                                                                                                                                                                                                                                                                                                |                                                                                                                                                                                                                                                                                                                                                                                                                                                                                                                                                                                                                                                                                                                                                                                                                                                                                                                                                                                                                                                                                                                                                                                                                                                                                                                                                                                                                                                                                                                                                                                                                                                                                                                                                                                                                                                                                                                                                                                                                                                                                                                                                                                                                                                                                                                                                                                                                                                                                                                                                                                                                                                                                                                                                                                                                                                                                                                                                                                                                                                                                                                                                                                                                                                                                                                                                                                                                                                                                                                                                                                                                                                                                                                                                                                                                                                                                                                                                                                                                                                                                                                                                                                                                                                                                                                                                                                                                                                                                                                                                                                                                                                                                                                                                                                                                                                                                                                                                                                                                                                                                                                                                                                                                                                                                                                                                                                                                                                                                                                                                                                                                                                                                                                                                                                                                                                                                 |                                                                                                                                                                                                                                                                                                                                                                                                                                                                                                                                                                                                                                                                                                                                                                                                                                                                                                                                                                                                                                                                                                                                                                                                                                                                                                                                                                                                                                                                                                                                                                                                                                                                                                                                                                                                                                                                                                                                                                                                                                                                                                                                                                                                                                                                                                                                                                                                                                                                                                                                                                                                                                                                                                                                      | PLANTING /                                                                                                                                                                                                                                                                                                                                                                                                                                                                                                                                                                                                                                                                                                                                                                                                                                                                                                                                                                                                                                                                                                                                                                                                                                                                                                                                                                                                                                                                                                                                                                                                                                                                                                                                                                                                                                                                                                                                                                                                                                                                            |                                                                                              |
| LAWN                                                                                                                                                                                                                                                                                                                                                                                                                                                                                                                                                                                                                                                                                                                                                                                                                                                                                                                                                                                                                                                                                                                                                                                                                                                                                                                                                                                                                                                                                                                                                                                                                                                                                                                                                                                                                                                                                                                                                                                                                                                                       |                                                                                                                                                                                                                                                                                                                                                                                                                                                                                                                                                                                                                                                                                                                                                                                                                                                                                                                                                                                                                                                                                                                                                                                                                                                                                                                                                                                                                                                                                                                                                                                                                                                                                                                                                                                                                                                                                                                                                                                                                                                                                                                                |                                                                                                                                                                                                                                                                                                                                                                                                                                                                                                                                                                                                                                                                                                                                                                                                                                                                                                                                                                                                                                                                                                                                                                                                                                                                                                                                                                                                                                                                                                                                                                                                                                                                                                                                                                                                                                                                                                                                                                                                                                                                                                                                |                                                                                                                                                                                                                                                                                                                                                                                                                                                                                                                                                                                                                                                                                                                                                                                                                                                                                                                                                                                                                                                                                                                                                                                                                                                                                                                                                                                                                                                                                                                                                                                                                                                                                                                                                                                                                                                                                                                                                                                                                                                                                                                               |                                                                                                                                                                                                                                                                                                                                                                                                                                                                                                                                                                                                                                                                                                                                                                                                                                                                                                                                                                                                                                                                                                                                                                                                                                                                                                                                                                                                                                                                                                                                                                                                                                                                                                                                                                                                                                                                                                                                                                                                                                                                                                                                                                                                                                                                                                                                                                                                                                                                                                                                                                                                                                                                                                                                |                                                                                                                                                                                                                                                                                                                                                                                                                                                                                                                                                                                                                                                                                                                                                                                                                                                                                                                                                                                                                                                                                                                                                                                                                                                                                                                                                                                                                                                                                                                                                                                                                                                                                                                                                                                                                                                                                                                                                                                                                                                                                                                                                                                                                                                                                                                                                                                                                                                                                                                                                                                                                                                                                                                                                                                                                                                                                                                                                                                                                                                                                                                                                                                                                                                                                                                                                                                                                                                                                                                                                                                                                                                                                                                                                                                                                                                                                                                                                                                                                                                                                                                                                                                                                                                                                                                                                                                                                                                                                                                                                                                                                                                                                                                                                                                                                                                                                                                                                                                                                                                                                                                                                                                                                                                                                                                                                                                                                                                                                                                                                                                                                                                                                                                                                                                                                                                                                 |                                                                                                                                                                                                                                                                                                                                                                                                                                                                                                                                                                                                                                                                                                                                                                                                                                                                                                                                                                                                                                                                                                                                                                                                                                                                                                                                                                                                                                                                                                                                                                                                                                                                                                                                                                                                                                                                                                                                                                                                                                                                                                                                                                                                                                                                                                                                                                                                                                                                                                                                                                                                                                                                                                                                      |                                                                                                                                                                                                                                                                                                                                                                                                                                                                                                                                                                                                                                                                                                                                                                                                                                                                                                                                                                                                                                                                                                                                                                                                                                                                                                                                                                                                                                                                                                                                                                                                                                                                                                                                                                                                                                                                                                                                                                                                                                                                                       |                                                                                              |
|                                                                                                                                                                                                                                                                                                                                                                                                                                                                                                                                                                                                                                                                                                                                                                                                                                                                                                                                                                                                                                                                                                                                                                                                                                                                                                                                                                                                                                                                                                                                                                                                                                                                                                                                                                                                                                                                                                                                                                                                                                                                            |                                                                                                                                                                                                                                                                                                                                                                                                                                                                                                                                                                                                                                                                                                                                                                                                                                                                                                                                                                                                                                                                                                                                                                                                                                                                                                                                                                                                                                                                                                                                                                                                                                                                                                                                                                                                                                                                                                                                                                                                                                                                                                                                |                                                                                                                                                                                                                                                                                                                                                                                                                                                                                                                                                                                                                                                                                                                                                                                                                                                                                                                                                                                                                                                                                                                                                                                                                                                                                                                                                                                                                                                                                                                                                                                                                                                                                                                                                                                                                                                                                                                                                                                                                                                                                                                                |                                                                                                                                                                                                                                                                                                                                                                                                                                                                                                                                                                                                                                                                                                                                                                                                                                                                                                                                                                                                                                                                                                                                                                                                                                                                                                                                                                                                                                                                                                                                                                                                                                                                                                                                                                                                                                                                                                                                                                                                                                                                                                                               |                                                                                                                                                                                                                                                                                                                                                                                                                                                                                                                                                                                                                                                                                                                                                                                                                                                                                                                                                                                                                                                                                                                                                                                                                                                                                                                                                                                                                                                                                                                                                                                                                                                                                                                                                                                                                                                                                                                                                                                                                                                                                                                                                                                                                                                                                                                                                                                                                                                                                                                                                                                                                                                                                                                                |                                                                                                                                                                                                                                                                                                                                                                                                                                                                                                                                                                                                                                                                                                                                                                                                                                                                                                                                                                                                                                                                                                                                                                                                                                                                                                                                                                                                                                                                                                                                                                                                                                                                                                                                                                                                                                                                                                                                                                                                                                                                                                                                                                                                                                                                                                                                                                                                                                                                                                                                                                                                                                                                                                                                                                                                                                                                                                                                                                                                                                                                                                                                                                                                                                                                                                                                                                                                                                                                                                                                                                                                                                                                                                                                                                                                                                                                                                                                                                                                                                                                                                                                                                                                                                                                                                                                                                                                                                                                                                                                                                                                                                                                                                                                                                                                                                                                                                                                                                                                                                                                                                                                                                                                                                                                                                                                                                                                                                                                                                                                                                                                                                                                                                                                                                                                                                                                                 |                                                                                                                                                                                                                                                                                                                                                                                                                                                                                                                                                                                                                                                                                                                                                                                                                                                                                                                                                                                                                                                                                                                                                                                                                                                                                                                                                                                                                                                                                                                                                                                                                                                                                                                                                                                                                                                                                                                                                                                                                                                                                                                                                                                                                                                                                                                                                                                                                                                                                                                                                                                                                                                                                                                                      |                                                                                                                                                                                                                                                                                                                                                                                                                                                                                                                                                                                                                                                                                                                                                                                                                                                                                                                                                                                                                                                                                                                                                                                                                                                                                                                                                                                                                                                                                                                                                                                                                                                                                                                                                                                                                                                                                                                                                                                                                                                                                       |                                                                                              |
|                                                                                                                                                                                                                                                                                                                                                                                                                                                                                                                                                                                                                                                                                                                                                                                                                                                                                                                                                                                                                                                                                                                                                                                                                                                                                                                                                                                                                                                                                                                                                                                                                                                                                                                                                                                                                                                                                                                                                                                                                                                                            |                                                                                                                                                                                                                                                                                                                                                                                                                                                                                                                                                                                                                                                                                                                                                                                                                                                                                                                                                                                                                                                                                                                                                                                                                                                                                                                                                                                                                                                                                                                                                                                                                                                                                                                                                                                                                                                                                                                                                                                                                                                                                                                                |                                                                                                                                                                                                                                                                                                                                                                                                                                                                                                                                                                                                                                                                                                                                                                                                                                                                                                                                                                                                                                                                                                                                                                                                                                                                                                                                                                                                                                                                                                                                                                                                                                                                                                                                                                                                                                                                                                                                                                                                                                                                                                                                |                                                                                                                                                                                                                                                                                                                                                                                                                                                                                                                                                                                                                                                                                                                                                                                                                                                                                                                                                                                                                                                                                                                                                                                                                                                                                                                                                                                                                                                                                                                                                                                                                                                                                                                                                                                                                                                                                                                                                                                                                                                                                                                               | ,                                                                                                                                                                                                                                                                                                                                                                                                                                                                                                                                                                                                                                                                                                                                                                                                                                                                                                                                                                                                                                                                                                                                                                                                                                                                                                                                                                                                                                                                                                                                                                                                                                                                                                                                                                                                                                                                                                                                                                                                                                                                                                                                                                                                                                                                                                                                                                                                                                                                                                                                                                                                                                                                                                                              |                                                                                                                                                                                                                                                                                                                                                                                                                                                                                                                                                                                                                                                                                                                                                                                                                                                                                                                                                                                                                                                                                                                                                                                                                                                                                                                                                                                                                                                                                                                                                                                                                                                                                                                                                                                                                                                                                                                                                                                                                                                                                                                                                                                                                                                                                                                                                                                                                                                                                                                                                                                                                                                                                                                                                                                                                                                                                                                                                                                                                                                                                                                                                                                                                                                                                                                                                                                                                                                                                                                                                                                                                                                                                                                                                                                                                                                                                                                                                                                                                                                                                                                                                                                                                                                                                                                                                                                                                                                                                                                                                                                                                                                                                                                                                                                                                                                                                                                                                                                                                                                                                                                                                                                                                                                                                                                                                                                                                                                                                                                                                                                                                                                                                                                                                                                                                                                                                 |                                                                                                                                                                                                                                                                                                                                                                                                                                                                                                                                                                                                                                                                                                                                                                                                                                                                                                                                                                                                                                                                                                                                                                                                                                                                                                                                                                                                                                                                                                                                                                                                                                                                                                                                                                                                                                                                                                                                                                                                                                                                                                                                                                                                                                                                                                                                                                                                                                                                                                                                                                                                                                                                                                                                      |                                                                                                                                                                                                                                                                                                                                                                                                                                                                                                                                                                                                                                                                                                                                                                                                                                                                                                                                                                                                                                                                                                                                                                                                                                                                                                                                                                                                                                                                                                                                                                                                                                                                                                                                                                                                                                                                                                                                                                                                                                                                                       |                                                                                              |
|                                                                                                                                                                                                                                                                                                                                                                                                                                                                                                                                                                                                                                                                                                                                                                                                                                                                                                                                                                                                                                                                                                                                                                                                                                                                                                                                                                                                                                                                                                                                                                                                                                                                                                                                                                                                                                                                                                                                                                                                                                                                            |                                                                                                                                                                                                                                                                                                                                                                                                                                                                                                                                                                                                                                                                                                                                                                                                                                                                                                                                                                                                                                                                                                                                                                                                                                                                                                                                                                                                                                                                                                                                                                                                                                                                                                                                                                                                                                                                                                                                                                                                                                                                                                                                |                                                                                                                                                                                                                                                                                                                                                                                                                                                                                                                                                                                                                                                                                                                                                                                                                                                                                                                                                                                                                                                                                                                                                                                                                                                                                                                                                                                                                                                                                                                                                                                                                                                                                                                                                                                                                                                                                                                                                                                                                                                                                                                                |                                                                                                                                                                                                                                                                                                                                                                                                                                                                                                                                                                                                                                                                                                                                                                                                                                                                                                                                                                                                                                                                                                                                                                                                                                                                                                                                                                                                                                                                                                                                                                                                                                                                                                                                                                                                                                                                                                                                                                                                                                                                                                                               |                                                                                                                                                                                                                                                                                                                                                                                                                                                                                                                                                                                                                                                                                                                                                                                                                                                                                                                                                                                                                                                                                                                                                                                                                                                                                                                                                                                                                                                                                                                                                                                                                                                                                                                                                                                                                                                                                                                                                                                                                                                                                                                                                                                                                                                                                                                                                                                                                                                                                                                                                                                                                                                                                                                                | $\rightarrow$                                                                                                                                                                                                                                                                                                                                                                                                                                                                                                                                                                                                                                                                                                                                                                                                                                                                                                                                                                                                                                                                                                                                                                                                                                                                                                                                                                                                                                                                                                                                                                                                                                                                                                                                                                                                                                                                                                                                                                                                                                                                                                                                                                                                                                                                                                                                                                                                                                                                                                                                                                                                                                                                                                                                                                                                                                                                                                                                                                                                                                                                                                                                                                                                                                                                                                                                                                                                                                                                                                                                                                                                                                                                                                                                                                                                                                                                                                                                                                                                                                                                                                                                                                                                                                                                                                                                                                                                                                                                                                                                                                                                                                                                                                                                                                                                                                                                                                                                                                                                                                                                                                                                                                                                                                                                                                                                                                                                                                                                                                                                                                                                                                                                                                                                                                                                                                                                   | /                                                                                                                                                                                                                                                                                                                                                                                                                                                                                                                                                                                                                                                                                                                                                                                                                                                                                                                                                                                                                                                                                                                                                                                                                                                                                                                                                                                                                                                                                                                                                                                                                                                                                                                                                                                                                                                                                                                                                                                                                                                                                                                                                                                                                                                                                                                                                                                                                                                                                                                                                                                                                                                                                                                                    |                                                                                                                                                                                                                                                                                                                                                                                                                                                                                                                                                                                                                                                                                                                                                                                                                                                                                                                                                                                                                                                                                                                                                                                                                                                                                                                                                                                                                                                                                                                                                                                                                                                                                                                                                                                                                                                                                                                                                                                                                                                                                       |                                                                                              |
|                                                                                                                                                                                                                                                                                                                                                                                                                                                                                                                                                                                                                                                                                                                                                                                                                                                                                                                                                                                                                                                                                                                                                                                                                                                                                                                                                                                                                                                                                                                                                                                                                                                                                                                                                                                                                                                                                                                                                                                                                                                                            |                                                                                                                                                                                                                                                                                                                                                                                                                                                                                                                                                                                                                                                                                                                                                                                                                                                                                                                                                                                                                                                                                                                                                                                                                                                                                                                                                                                                                                                                                                                                                                                                                                                                                                                                                                                                                                                                                                                                                                                                                                                                                                                                |                                                                                                                                                                                                                                                                                                                                                                                                                                                                                                                                                                                                                                                                                                                                                                                                                                                                                                                                                                                                                                                                                                                                                                                                                                                                                                                                                                                                                                                                                                                                                                                                                                                                                                                                                                                                                                                                                                                                                                                                                                                                                                                                |                                                                                                                                                                                                                                                                                                                                                                                                                                                                                                                                                                                                                                                                                                                                                                                                                                                                                                                                                                                                                                                                                                                                                                                                                                                                                                                                                                                                                                                                                                                                                                                                                                                                                                                                                                                                                                                                                                                                                                                                                                                                                                                               |                                                                                                                                                                                                                                                                                                                                                                                                                                                                                                                                                                                                                                                                                                                                                                                                                                                                                                                                                                                                                                                                                                                                                                                                                                                                                                                                                                                                                                                                                                                                                                                                                                                                                                                                                                                                                                                                                                                                                                                                                                                                                                                                                                                                                                                                                                                                                                                                                                                                                                                                                                                                                                                                                                                                |                                                                                                                                                                                                                                                                                                                                                                                                                                                                                                                                                                                                                                                                                                                                                                                                                                                                                                                                                                                                                                                                                                                                                                                                                                                                                                                                                                                                                                                                                                                                                                                                                                                                                                                                                                                                                                                                                                                                                                                                                                                                                                                                                                                                                                                                                                                                                                                                                                                                                                                                                                                                                                                                                                                                                                                                                                                                                                                                                                                                                                                                                                                                                                                                                                                                                                                                                                                                                                                                                                                                                                                                                                                                                                                                                                                                                                                                                                                                                                                                                                                                                                                                                                                                                                                                                                                                                                                                                                                                                                                                                                                                                                                                                                                                                                                                                                                                                                                                                                                                                                                                                                                                                                                                                                                                                                                                                                                                                                                                                                                                                                                                                                                                                                                                                                                                                                                                                 |                                                                                                                                                                                                                                                                                                                                                                                                                                                                                                                                                                                                                                                                                                                                                                                                                                                                                                                                                                                                                                                                                                                                                                                                                                                                                                                                                                                                                                                                                                                                                                                                                                                                                                                                                                                                                                                                                                                                                                                                                                                                                                                                                                                                                                                                                                                                                                                                                                                                                                                                                                                                                                                                                                                                      |                                                                                                                                                                                                                                                                                                                                                                                                                                                                                                                                                                                                                                                                                                                                                                                                                                                                                                                                                                                                                                                                                                                                                                                                                                                                                                                                                                                                                                                                                                                                                                                                                                                                                                                                                                                                                                                                                                                                                                                                                                                                                       |                                                                                              |
|                                                                                                                                                                                                                                                                                                                                                                                                                                                                                                                                                                                                                                                                                                                                                                                                                                                                                                                                                                                                                                                                                                                                                                                                                                                                                                                                                                                                                                                                                                                                                                                                                                                                                                                                                                                                                                                                                                                                                                                                                                                                            |                                                                                                                                                                                                                                                                                                                                                                                                                                                                                                                                                                                                                                                                                                                                                                                                                                                                                                                                                                                                                                                                                                                                                                                                                                                                                                                                                                                                                                                                                                                                                                                                                                                                                                                                                                                                                                                                                                                                                                                                                                                                                                                                |                                                                                                                                                                                                                                                                                                                                                                                                                                                                                                                                                                                                                                                                                                                                                                                                                                                                                                                                                                                                                                                                                                                                                                                                                                                                                                                                                                                                                                                                                                                                                                                                                                                                                                                                                                                                                                                                                                                                                                                                                                                                                                                                |                                                                                                                                                                                                                                                                                                                                                                                                                                                                                                                                                                                                                                                                                                                                                                                                                                                                                                                                                                                                                                                                                                                                                                                                                                                                                                                                                                                                                                                                                                                                                                                                                                                                                                                                                                                                                                                                                                                                                                                                                                                                                                                               |                                                                                                                                                                                                                                                                                                                                                                                                                                                                                                                                                                                                                                                                                                                                                                                                                                                                                                                                                                                                                                                                                                                                                                                                                                                                                                                                                                                                                                                                                                                                                                                                                                                                                                                                                                                                                                                                                                                                                                                                                                                                                                                                                                                                                                                                                                                                                                                                                                                                                                                                                                                                                                                                                                                                | X                                                                                                                                                                                                                                                                                                                                                                                                                                                                                                                                                                                                                                                                                                                                                                                                                                                                                                                                                                                                                                                                                                                                                                                                                                                                                                                                                                                                                                                                                                                                                                                                                                                                                                                                                                                                                                                                                                                                                                                                                                                                                                                                                                                                                                                                                                                                                                                                                                                                                                                                                                                                                                                                                                                                                                                                                                                                                                                                                                                                                                                                                                                                                                                                                                                                                                                                                                                                                                                                                                                                                                                                                                                                                                                                                                                                                                                                                                                                                                                                                                                                                                                                                                                                                                                                                                                                                                                                                                                                                                                                                                                                                                                                                                                                                                                                                                                                                                                                                                                                                                                                                                                                                                                                                                                                                                                                                                                                                                                                                                                                                                                                                                                                                                                                                                                                                                                                               |                                                                                                                                                                                                                                                                                                                                                                                                                                                                                                                                                                                                                                                                                                                                                                                                                                                                                                                                                                                                                                                                                                                                                                                                                                                                                                                                                                                                                                                                                                                                                                                                                                                                                                                                                                                                                                                                                                                                                                                                                                                                                                                                                                                                                                                                                                                                                                                                                                                                                                                                                                                                                                                                                                                                      |                                                                                                                                                                                                                                                                                                                                                                                                                                                                                                                                                                                                                                                                                                                                                                                                                                                                                                                                                                                                                                                                                                                                                                                                                                                                                                                                                                                                                                                                                                                                                                                                                                                                                                                                                                                                                                                                                                                                                                                                                                                                                       |                                                                                              |
|                                                                                                                                                                                                                                                                                                                                                                                                                                                                                                                                                                                                                                                                                                                                                                                                                                                                                                                                                                                                                                                                                                                                                                                                                                                                                                                                                                                                                                                                                                                                                                                                                                                                                                                                                                                                                                                                                                                                                                                                                                                                            |                                                                                                                                                                                                                                                                                                                                                                                                                                                                                                                                                                                                                                                                                                                                                                                                                                                                                                                                                                                                                                                                                                                                                                                                                                                                                                                                                                                                                                                                                                                                                                                                                                                                                                                                                                                                                                                                                                                                                                                                                                                                                                                                |                                                                                                                                                                                                                                                                                                                                                                                                                                                                                                                                                                                                                                                                                                                                                                                                                                                                                                                                                                                                                                                                                                                                                                                                                                                                                                                                                                                                                                                                                                                                                                                                                                                                                                                                                                                                                                                                                                                                                                                                                                                                                                                                | ×                                                                                                                                                                                                                                                                                                                                                                                                                                                                                                                                                                                                                                                                                                                                                                                                                                                                                                                                                                                                                                                                                                                                                                                                                                                                                                                                                                                                                                                                                                                                                                                                                                                                                                                                                                                                                                                                                                                                                                                                                                                                                                                             |                                                                                                                                                                                                                                                                                                                                                                                                                                                                                                                                                                                                                                                                                                                                                                                                                                                                                                                                                                                                                                                                                                                                                                                                                                                                                                                                                                                                                                                                                                                                                                                                                                                                                                                                                                                                                                                                                                                                                                                                                                                                                                                                                                                                                                                                                                                                                                                                                                                                                                                                                                                                                                                                                                                                |                                                                                                                                                                                                                                                                                                                                                                                                                                                                                                                                                                                                                                                                                                                                                                                                                                                                                                                                                                                                                                                                                                                                                                                                                                                                                                                                                                                                                                                                                                                                                                                                                                                                                                                                                                                                                                                                                                                                                                                                                                                                                                                                                                                                                                                                                                                                                                                                                                                                                                                                                                                                                                                                                                                                                                                                                                                                                                                                                                                                                                                                                                                                                                                                                                                                                                                                                                                                                                                                                                                                                                                                                                                                                                                                                                                                                                                                                                                                                                                                                                                                                                                                                                                                                                                                                                                                                                                                                                                                                                                                                                                                                                                                                                                                                                                                                                                                                                                                                                                                                                                                                                                                                                                                                                                                                                                                                                                                                                                                                                                                                                                                                                                                                                                                                                                                                                                                                 |                                                                                                                                                                                                                                                                                                                                                                                                                                                                                                                                                                                                                                                                                                                                                                                                                                                                                                                                                                                                                                                                                                                                                                                                                                                                                                                                                                                                                                                                                                                                                                                                                                                                                                                                                                                                                                                                                                                                                                                                                                                                                                                                                                                                                                                                                                                                                                                                                                                                                                                                                                                                                                                                                                                                      |                                                                                                                                                                                                                                                                                                                                                                                                                                                                                                                                                                                                                                                                                                                                                                                                                                                                                                                                                                                                                                                                                                                                                                                                                                                                                                                                                                                                                                                                                                                                                                                                                                                                                                                                                                                                                                                                                                                                                                                                                                                                                       |                                                                                              |
|                                                                                                                                                                                                                                                                                                                                                                                                                                                                                                                                                                                                                                                                                                                                                                                                                                                                                                                                                                                                                                                                                                                                                                                                                                                                                                                                                                                                                                                                                                                                                                                                                                                                                                                                                                                                                                                                                                                                                                                                                                                                            |                                                                                                                                                                                                                                                                                                                                                                                                                                                                                                                                                                                                                                                                                                                                                                                                                                                                                                                                                                                                                                                                                                                                                                                                                                                                                                                                                                                                                                                                                                                                                                                                                                                                                                                                                                                                                                                                                                                                                                                                                                                                                                                                | the second secon |                                                                                                                                                                                                                                                                                                                                                                                                                                                                                                                                                                                                                                                                                                                                                                                                                                                                                                                                                                                                                                                                                                                                                                                                                                                                                                                                                                                                                                                                                                                                                                                                                                                                                                                                                                                                                                                                                                                                                                                                                                                                                                                               |                                                                                                                                                                                                                                                                                                                                                                                                                                                                                                                                                                                                                                                                                                                                                                                                                                                                                                                                                                                                                                                                                                                                                                                                                                                                                                                                                                                                                                                                                                                                                                                                                                                                                                                                                                                                                                                                                                                                                                                                                                                                                                                                                                                                                                                                                                                                                                                                                                                                                                                                                                                                                                                                                                                                |                                                                                                                                                                                                                                                                                                                                                                                                                                                                                                                                                                                                                                                                                                                                                                                                                                                                                                                                                                                                                                                                                                                                                                                                                                                                                                                                                                                                                                                                                                                                                                                                                                                                                                                                                                                                                                                                                                                                                                                                                                                                                                                                                                                                                                                                                                                                                                                                                                                                                                                                                                                                                                                                                                                                                                                                                                                                                                                                                                                                                                                                                                                                                                                                                                                                                                                                                                                                                                                                                                                                                                                                                                                                                                                                                                                                                                                                                                                                                                                                                                                                                                                                                                                                                                                                                                                                                                                                                                                                                                                                                                                                                                                                                                                                                                                                                                                                                                                                                                                                                                                                                                                                                                                                                                                                                                                                                                                                                                                                                                                                                                                                                                                                                                                                                                                                                                                                                 | $\backslash$                                                                                                                                                                                                                                                                                                                                                                                                                                                                                                                                                                                                                                                                                                                                                                                                                                                                                                                                                                                                                                                                                                                                                                                                                                                                                                                                                                                                                                                                                                                                                                                                                                                                                                                                                                                                                                                                                                                                                                                                                                                                                                                                                                                                                                                                                                                                                                                                                                                                                                                                                                                                                                                                                                                         |                                                                                                                                                                                                                                                                                                                                                                                                                                                                                                                                                                                                                                                                                                                                                                                                                                                                                                                                                                                                                                                                                                                                                                                                                                                                                                                                                                                                                                                                                                                                                                                                                                                                                                                                                                                                                                                                                                                                                                                                                                                                                       |                                                                                              |
|                                                                                                                                                                                                                                                                                                                                                                                                                                                                                                                                                                                                                                                                                                                                                                                                                                                                                                                                                                                                                                                                                                                                                                                                                                                                                                                                                                                                                                                                                                                                                                                                                                                                                                                                                                                                                                                                                                                                                                                                                                                                            |                                                                                                                                                                                                                                                                                                                                                                                                                                                                                                                                                                                                                                                                                                                                                                                                                                                                                                                                                                                                                                                                                                                                                                                                                                                                                                                                                                                                                                                                                                                                                                                                                                                                                                                                                                                                                                                                                                                                                                                                                                                                                                                                |                                                                                                                                                                                                                                                                                                                                                                                                                                                                                                                                                                                                                                                                                                                                                                                                                                                                                                                                                                                                                                                                                                                                                                                                                                                                                                                                                                                                                                                                                                                                                                                                                                                                                                                                                                                                                                                                                                                                                                                                                                                                                                                                |                                                                                                                                                                                                                                                                                                                                                                                                                                                                                                                                                                                                                                                                                                                                                                                                                                                                                                                                                                                                                                                                                                                                                                                                                                                                                                                                                                                                                                                                                                                                                                                                                                                                                                                                                                                                                                                                                                                                                                                                                                                                                                                               |                                                                                                                                                                                                                                                                                                                                                                                                                                                                                                                                                                                                                                                                                                                                                                                                                                                                                                                                                                                                                                                                                                                                                                                                                                                                                                                                                                                                                                                                                                                                                                                                                                                                                                                                                                                                                                                                                                                                                                                                                                                                                                                                                                                                                                                                                                                                                                                                                                                                                                                                                                                                                                                                                                                                |                                                                                                                                                                                                                                                                                                                                                                                                                                                                                                                                                                                                                                                                                                                                                                                                                                                                                                                                                                                                                                                                                                                                                                                                                                                                                                                                                                                                                                                                                                                                                                                                                                                                                                                                                                                                                                                                                                                                                                                                                                                                                                                                                                                                                                                                                                                                                                                                                                                                                                                                                                                                                                                                                                                                                                                                                                                                                                                                                                                                                                                                                                                                                                                                                                                                                                                                                                                                                                                                                                                                                                                                                                                                                                                                                                                                                                                                                                                                                                                                                                                                                                                                                                                                                                                                                                                                                                                                                                                                                                                                                                                                                                                                                                                                                                                                                                                                                                                                                                                                                                                                                                                                                                                                                                                                                                                                                                                                                                                                                                                                                                                                                                                                                                                                                                                                                                                                                 |                                                                                                                                                                                                                                                                                                                                                                                                                                                                                                                                                                                                                                                                                                                                                                                                                                                                                                                                                                                                                                                                                                                                                                                                                                                                                                                                                                                                                                                                                                                                                                                                                                                                                                                                                                                                                                                                                                                                                                                                                                                                                                                                                                                                                                                                                                                                                                                                                                                                                                                                                                                                                                                                                                                                      |                                                                                                                                                                                                                                                                                                                                                                                                                                                                                                                                                                                                                                                                                                                                                                                                                                                                                                                                                                                                                                                                                                                                                                                                                                                                                                                                                                                                                                                                                                                                                                                                                                                                                                                                                                                                                                                                                                                                                                                                                                                                                       |                                                                                              |
|                                                                                                                                                                                                                                                                                                                                                                                                                                                                                                                                                                                                                                                                                                                                                                                                                                                                                                                                                                                                                                                                                                                                                                                                                                                                                                                                                                                                                                                                                                                                                                                                                                                                                                                                                                                                                                                                                                                                                                                                                                                                            |                                                                                                                                                                                                                                                                                                                                                                                                                                                                                                                                                                                                                                                                                                                                                                                                                                                                                                                                                                                                                                                                                                                                                                                                                                                                                                                                                                                                                                                                                                                                                                                                                                                                                                                                                                                                                                                                                                                                                                                                                                                                                                                                |                                                                                                                                                                                                                                                                                                                                                                                                                                                                                                                                                                                                                                                                                                                                                                                                                                                                                                                                                                                                                                                                                                                                                                                                                                                                                                                                                                                                                                                                                                                                                                                                                                                                                                                                                                                                                                                                                                                                                                                                                                                                                                                                |                                                                                                                                                                                                                                                                                                                                                                                                                                                                                                                                                                                                                                                                                                                                                                                                                                                                                                                                                                                                                                                                                                                                                                                                                                                                                                                                                                                                                                                                                                                                                                                                                                                                                                                                                                                                                                                                                                                                                                                                                                                                                                                               |                                                                                                                                                                                                                                                                                                                                                                                                                                                                                                                                                                                                                                                                                                                                                                                                                                                                                                                                                                                                                                                                                                                                                                                                                                                                                                                                                                                                                                                                                                                                                                                                                                                                                                                                                                                                                                                                                                                                                                                                                                                                                                                                                                                                                                                                                                                                                                                                                                                                                                                                                                                                                                                                                                                                |                                                                                                                                                                                                                                                                                                                                                                                                                                                                                                                                                                                                                                                                                                                                                                                                                                                                                                                                                                                                                                                                                                                                                                                                                                                                                                                                                                                                                                                                                                                                                                                                                                                                                                                                                                                                                                                                                                                                                                                                                                                                                                                                                                                                                                                                                                                                                                                                                                                                                                                                                                                                                                                                                                                                                                                                                                                                                                                                                                                                                                                                                                                                                                                                                                                                                                                                                                                                                                                                                                                                                                                                                                                                                                                                                                                                                                                                                                                                                                                                                                                                                                                                                                                                                                                                                                                                                                                                                                                                                                                                                                                                                                                                                                                                                                                                                                                                                                                                                                                                                                                                                                                                                                                                                                                                                                                                                                                                                                                                                                                                                                                                                                                                                                                                                                                                                                                                                 |                                                                                                                                                                                                                                                                                                                                                                                                                                                                                                                                                                                                                                                                                                                                                                                                                                                                                                                                                                                                                                                                                                                                                                                                                                                                                                                                                                                                                                                                                                                                                                                                                                                                                                                                                                                                                                                                                                                                                                                                                                                                                                                                                                                                                                                                                                                                                                                                                                                                                                                                                                                                                                                                                                                                      |                                                                                                                                                                                                                                                                                                                                                                                                                                                                                                                                                                                                                                                                                                                                                                                                                                                                                                                                                                                                                                                                                                                                                                                                                                                                                                                                                                                                                                                                                                                                                                                                                                                                                                                                                                                                                                                                                                                                                                                                                                                                                       |                                                                                              |
|                                                                                                                                                                                                                                                                                                                                                                                                                                                                                                                                                                                                                                                                                                                                                                                                                                                                                                                                                                                                                                                                                                                                                                                                                                                                                                                                                                                                                                                                                                                                                                                                                                                                                                                                                                                                                                                                                                                                                                                                                                                                            |                                                                                                                                                                                                                                                                                                                                                                                                                                                                                                                                                                                                                                                                                                                                                                                                                                                                                                                                                                                                                                                                                                                                                                                                                                                                                                                                                                                                                                                                                                                                                                                                                                                                                                                                                                                                                                                                                                                                                                                                                                                                                                                                |                                                                                                                                                                                                                                                                                                                                                                                                                                                                                                                                                                                                                                                                                                                                                                                                                                                                                                                                                                                                                                                                                                                                                                                                                                                                                                                                                                                                                                                                                                                                                                                                                                                                                                                                                                                                                                                                                                                                                                                                                                                                                                                                |                                                                                                                                                                                                                                                                                                                                                                                                                                                                                                                                                                                                                                                                                                                                                                                                                                                                                                                                                                                                                                                                                                                                                                                                                                                                                                                                                                                                                                                                                                                                                                                                                                                                                                                                                                                                                                                                                                                                                                                                                                                                                                                               | $\times$                                                                                                                                                                                                                                                                                                                                                                                                                                                                                                                                                                                                                                                                                                                                                                                                                                                                                                                                                                                                                                                                                                                                                                                                                                                                                                                                                                                                                                                                                                                                                                                                                                                                                                                                                                                                                                                                                                                                                                                                                                                                                                                                                                                                                                                                                                                                                                                                                                                                                                                                                                                                                                                                                                                       |                                                                                                                                                                                                                                                                                                                                                                                                                                                                                                                                                                                                                                                                                                                                                                                                                                                                                                                                                                                                                                                                                                                                                                                                                                                                                                                                                                                                                                                                                                                                                                                                                                                                                                                                                                                                                                                                                                                                                                                                                                                                                                                                                                                                                                                                                                                                                                                                                                                                                                                                                                                                                                                                                                                                                                                                                                                                                                                                                                                                                                                                                                                                                                                                                                                                                                                                                                                                                                                                                                                                                                                                                                                                                                                                                                                                                                                                                                                                                                                                                                                                                                                                                                                                                                                                                                                                                                                                                                                                                                                                                                                                                                                                                                                                                                                                                                                                                                                                                                                                                                                                                                                                                                                                                                                                                                                                                                                                                                                                                                                                                                                                                                                                                                                                                                                                                                                                                 |                                                                                                                                                                                                                                                                                                                                                                                                                                                                                                                                                                                                                                                                                                                                                                                                                                                                                                                                                                                                                                                                                                                                                                                                                                                                                                                                                                                                                                                                                                                                                                                                                                                                                                                                                                                                                                                                                                                                                                                                                                                                                                                                                                                                                                                                                                                                                                                                                                                                                                                                                                                                                                                                                                                                      |                                                                                                                                                                                                                                                                                                                                                                                                                                                                                                                                                                                                                                                                                                                                                                                                                                                                                                                                                                                                                                                                                                                                                                                                                                                                                                                                                                                                                                                                                                                                                                                                                                                                                                                                                                                                                                                                                                                                                                                                                                                                                       |                                                                                              |
|                                                                                                                                                                                                                                                                                                                                                                                                                                                                                                                                                                                                                                                                                                                                                                                                                                                                                                                                                                                                                                                                                                                                                                                                                                                                                                                                                                                                                                                                                                                                                                                                                                                                                                                                                                                                                                                                                                                                                                                                                                                                            |                                                                                                                                                                                                                                                                                                                                                                                                                                                                                                                                                                                                                                                                                                                                                                                                                                                                                                                                                                                                                                                                                                                                                                                                                                                                                                                                                                                                                                                                                                                                                                                                                                                                                                                                                                                                                                                                                                                                                                                                                                                                                                                                |                                                                                                                                                                                                                                                                                                                                                                                                                                                                                                                                                                                                                                                                                                                                                                                                                                                                                                                                                                                                                                                                                                                                                                                                                                                                                                                                                                                                                                                                                                                                                                                                                                                                                                                                                                                                                                                                                                                                                                                                                                                                                                                                |                                                                                                                                                                                                                                                                                                                                                                                                                                                                                                                                                                                                                                                                                                                                                                                                                                                                                                                                                                                                                                                                                                                                                                                                                                                                                                                                                                                                                                                                                                                                                                                                                                                                                                                                                                                                                                                                                                                                                                                                                                                                                                                               | QW 01-                                                                                                                                                                                                                                                                                                                                                                                                                                                                                                                                                                                                                                                                                                                                                                                                                                                                                                                                                                                                                                                                                                                                                                                                                                                                                                                                                                                                                                                                                                                                                                                                                                                                                                                                                                                                                                                                                                                                                                                                                                                                                                                                                                                                                                                                                                                                                                                                                                                                                                                                                                                                                                                                                                                         |                                                                                                                                                                                                                                                                                                                                                                                                                                                                                                                                                                                                                                                                                                                                                                                                                                                                                                                                                                                                                                                                                                                                                                                                                                                                                                                                                                                                                                                                                                                                                                                                                                                                                                                                                                                                                                                                                                                                                                                                                                                                                                                                                                                                                                                                                                                                                                                                                                                                                                                                                                                                                                                                                                                                                                                                                                                                                                                                                                                                                                                                                                                                                                                                                                                                                                                                                                                                                                                                                                                                                                                                                                                                                                                                                                                                                                                                                                                                                                                                                                                                                                                                                                                                                                                                                                                                                                                                                                                                                                                                                                                                                                                                                                                                                                                                                                                                                                                                                                                                                                                                                                                                                                                                                                                                                                                                                                                                                                                                                                                                                                                                                                                                                                                                                                                                                                                                                 |                                                                                                                                                                                                                                                                                                                                                                                                                                                                                                                                                                                                                                                                                                                                                                                                                                                                                                                                                                                                                                                                                                                                                                                                                                                                                                                                                                                                                                                                                                                                                                                                                                                                                                                                                                                                                                                                                                                                                                                                                                                                                                                                                                                                                                                                                                                                                                                                                                                                                                                                                                                                                                                                                                                                      |                                                                                                                                                                                                                                                                                                                                                                                                                                                                                                                                                                                                                                                                                                                                                                                                                                                                                                                                                                                                                                                                                                                                                                                                                                                                                                                                                                                                                                                                                                                                                                                                                                                                                                                                                                                                                                                                                                                                                                                                                                                                                       |                                                                                              |
|                                                                                                                                                                                                                                                                                                                                                                                                                                                                                                                                                                                                                                                                                                                                                                                                                                                                                                                                                                                                                                                                                                                                                                                                                                                                                                                                                                                                                                                                                                                                                                                                                                                                                                                                                                                                                                                                                                                                                                                                                                                                            |                                                                                                                                                                                                                                                                                                                                                                                                                                                                                                                                                                                                                                                                                                                                                                                                                                                                                                                                                                                                                                                                                                                                                                                                                                                                                                                                                                                                                                                                                                                                                                                                                                                                                                                                                                                                                                                                                                                                                                                                                                                                                                                                |                                                                                                                                                                                                                                                                                                                                                                                                                                                                                                                                                                                                                                                                                                                                                                                                                                                                                                                                                                                                                                                                                                                                                                                                                                                                                                                                                                                                                                                                                                                                                                                                                                                                                                                                                                                                                                                                                                                                                                                                                                                                                                                                |                                                                                                                                                                                                                                                                                                                                                                                                                                                                                                                                                                                                                                                                                                                                                                                                                                                                                                                                                                                                                                                                                                                                                                                                                                                                                                                                                                                                                                                                                                                                                                                                                                                                                                                                                                                                                                                                                                                                                                                                                                                                                                                               |                                                                                                                                                                                                                                                                                                                                                                                                                                                                                                                                                                                                                                                                                                                                                                                                                                                                                                                                                                                                                                                                                                                                                                                                                                                                                                                                                                                                                                                                                                                                                                                                                                                                                                                                                                                                                                                                                                                                                                                                                                                                                                                                                                                                                                                                                                                                                                                                                                                                                                                                                                                                                                                                                                                                |                                                                                                                                                                                                                                                                                                                                                                                                                                                                                                                                                                                                                                                                                                                                                                                                                                                                                                                                                                                                                                                                                                                                                                                                                                                                                                                                                                                                                                                                                                                                                                                                                                                                                                                                                                                                                                                                                                                                                                                                                                                                                                                                                                                                                                                                                                                                                                                                                                                                                                                                                                                                                                                                                                                                                                                                                                                                                                                                                                                                                                                                                                                                                                                                                                                                                                                                                                                                                                                                                                                                                                                                                                                                                                                                                                                                                                                                                                                                                                                                                                                                                                                                                                                                                                                                                                                                                                                                                                                                                                                                                                                                                                                                                                                                                                                                                                                                                                                                                                                                                                                                                                                                                                                                                                                                                                                                                                                                                                                                                                                                                                                                                                                                                                                                                                                                                                                                                 |                                                                                                                                                                                                                                                                                                                                                                                                                                                                                                                                                                                                                                                                                                                                                                                                                                                                                                                                                                                                                                                                                                                                                                                                                                                                                                                                                                                                                                                                                                                                                                                                                                                                                                                                                                                                                                                                                                                                                                                                                                                                                                                                                                                                                                                                                                                                                                                                                                                                                                                                                                                                                                                                                                                                      |                                                                                                                                                                                                                                                                                                                                                                                                                                                                                                                                                                                                                                                                                                                                                                                                                                                                                                                                                                                                                                                                                                                                                                                                                                                                                                                                                                                                                                                                                                                                                                                                                                                                                                                                                                                                                                                                                                                                                                                                                                                                                       |                                                                                              |
|                                                                                                                                                                                                                                                                                                                                                                                                                                                                                                                                                                                                                                                                                                                                                                                                                                                                                                                                                                                                                                                                                                                                                                                                                                                                                                                                                                                                                                                                                                                                                                                                                                                                                                                                                                                                                                                                                                                                                                                                                                                                            |                                                                                                                                                                                                                                                                                                                                                                                                                                                                                                                                                                                                                                                                                                                                                                                                                                                                                                                                                                                                                                                                                                                                                                                                                                                                                                                                                                                                                                                                                                                                                                                                                                                                                                                                                                                                                                                                                                                                                                                                                                                                                                                                |                                                                                                                                                                                                                                                                                                                                                                                                                                                                                                                                                                                                                                                                                                                                                                                                                                                                                                                                                                                                                                                                                                                                                                                                                                                                                                                                                                                                                                                                                                                                                                                                                                                                                                                                                                                                                                                                                                                                                                                                                                                                                                                                |                                                                                                                                                                                                                                                                                                                                                                                                                                                                                                                                                                                                                                                                                                                                                                                                                                                                                                                                                                                                                                                                                                                                                                                                                                                                                                                                                                                                                                                                                                                                                                                                                                                                                                                                                                                                                                                                                                                                                                                                                                                                                                                               |                                                                                                                                                                                                                                                                                                                                                                                                                                                                                                                                                                                                                                                                                                                                                                                                                                                                                                                                                                                                                                                                                                                                                                                                                                                                                                                                                                                                                                                                                                                                                                                                                                                                                                                                                                                                                                                                                                                                                                                                                                                                                                                                                                                                                                                                                                                                                                                                                                                                                                                                                                                                                                                                                                                                | CA         08           PVS         12           EHY         18                                                                                                                                                                                                                                                                                                                                                                                                                                                                                                                                                                                                                                                                                                                                                                                                                                                                                                                                                                                                                                                                                                                                                                                                                                                                                                                                                                                                                                                                                                                                                                                                                                                                                                                                                                                                                                                                                                                                                                                                                                                                                                                                                                                                                                                                                                                                                                                                                                                                                                                                                                                                                                                                                                                                                                                                                                                                                                                                                                                                                                                                                                                                                                                                                                                                                                                                                                                                                                                                                                                                                                                                                                                                                                                                                                                                                                                                                                                                                                                                                                                                                                                                                                                                                                                                                                                                                                                                                                                                                                                                                                                                                                                                                                                                                                                                                                                                                                                                                                                                                                                                                                                                                                                                                                                                                                                                                                                                                                                                                                                                                                                                                                                                                                                                                                                                                 |                                                                                                                                                                                                                                                                                                                                                                                                                                                                                                                                                                                                                                                                                                                                                                                                                                                                                                                                                                                                                                                                                                                                                                                                                                                                                                                                                                                                                                                                                                                                                                                                                                                                                                                                                                                                                                                                                                                                                                                                                                                                                                                                                                                                                                                                                                                                                                                                                                                                                                                                                                                                                                                                                                                                      |                                                                                                                                                                                                                                                                                                                                                                                                                                                                                                                                                                                                                                                                                                                                                                                                                                                                                                                                                                                                                                                                                                                                                                                                                                                                                                                                                                                                                                                                                                                                                                                                                                                                                                                                                                                                                                                                                                                                                                                                                                                                                       |                                                                                              |
|                                                                                                                                                                                                                                                                                                                                                                                                                                                                                                                                                                                                                                                                                                                                                                                                                                                                                                                                                                                                                                                                                                                                                                                                                                                                                                                                                                                                                                                                                                                                                                                                                                                                                                                                                                                                                                                                                                                                                                                                                                                                            |                                                                                                                                                                                                                                                                                                                                                                                                                                                                                                                                                                                                                                                                                                                                                                                                                                                                                                                                                                                                                                                                                                                                                                                                                                                                                                                                                                                                                                                                                                                                                                                                                                                                                                                                                                                                                                                                                                                                                                                                                                                                                                                                |                                                                                                                                                                                                                                                                                                                                                                                                                                                                                                                                                                                                                                                                                                                                                                                                                                                                                                                                                                                                                                                                                                                                                                                                                                                                                                                                                                                                                                                                                                                                                                                                                                                                                                                                                                                                                                                                                                                                                                                                                                                                                                                                |                                                                                                                                                                                                                                                                                                                                                                                                                                                                                                                                                                                                                                                                                                                                                                                                                                                                                                                                                                                                                                                                                                                                                                                                                                                                                                                                                                                                                                                                                                                                                                                                                                                                                                                                                                                                                                                                                                                                                                                                                                                                                                                               |                                                                                                                                                                                                                                                                                                                                                                                                                                                                                                                                                                                                                                                                                                                                                                                                                                                                                                                                                                                                                                                                                                                                                                                                                                                                                                                                                                                                                                                                                                                                                                                                                                                                                                                                                                                                                                                                                                                                                                                                                                                                                                                                                                                                                                                                                                                                                                                                                                                                                                                                                                                                                                                                                                                                | $\times \wedge $                                                                                                                                                                                                                                                                                                                                                                                                                                                                                                                                                                                                                                                                                                                                                                                                                                                                                                                                                                                                                                                                                                                                                                                                                                                                                                                                                                                                                                                                                                                                                                                                                                                                                                                                                                                                                                                                                                                                                                                                                                                                                                                                                                                                                                                                                                                                                                                                                                                                                                                                                                                                                                                                                                                                                                                                                                                                                                                                                                                                                                                                                                                                                                                                                                                                                                                                                                                                                                                                                                                                                                                                                                                                                                                                                                                                                                                                                                                                                                                                                                                                                                                                                                                                                                                                                                                                                                                                                                                                                                                                                                                                                                                                                                                                                                                                                                                                                                                                                                                                                                                                                                                                                                                                                                                                                                                                                                                                                                                                                                                                                                                                                                                                                                                                                                                                                                                                |                                                                                                                                                                                                                                                                                                                                                                                                                                                                                                                                                                                                                                                                                                                                                                                                                                                                                                                                                                                                                                                                                                                                                                                                                                                                                                                                                                                                                                                                                                                                                                                                                                                                                                                                                                                                                                                                                                                                                                                                                                                                                                                                                                                                                                                                                                                                                                                                                                                                                                                                                                                                                                                                                                                                      |                                                                                                                                                                                                                                                                                                                                                                                                                                                                                                                                                                                                                                                                                                                                                                                                                                                                                                                                                                                                                                                                                                                                                                                                                                                                                                                                                                                                                                                                                                                                                                                                                                                                                                                                                                                                                                                                                                                                                                                                                                                                                       |                                                                                              |
|                                                                                                                                                                                                                                                                                                                                                                                                                                                                                                                                                                                                                                                                                                                                                                                                                                                                                                                                                                                                                                                                                                                                                                                                                                                                                                                                                                                                                                                                                                                                                                                                                                                                                                                                                                                                                                                                                                                                                                                                                                                                            |                                                                                                                                                                                                                                                                                                                                                                                                                                                                                                                                                                                                                                                                                                                                                                                                                                                                                                                                                                                                                                                                                                                                                                                                                                                                                                                                                                                                                                                                                                                                                                                                                                                                                                                                                                                                                                                                                                                                                                                                                                                                                                                                |                                                                                                                                                                                                                                                                                                                                                                                                                                                                                                                                                                                                                                                                                                                                                                                                                                                                                                                                                                                                                                                                                                                                                                                                                                                                                                                                                                                                                                                                                                                                                                                                                                                                                                                                                                                                                                                                                                                                                                                                                                                                                                                                |                                                                                                                                                                                                                                                                                                                                                                                                                                                                                                                                                                                                                                                                                                                                                                                                                                                                                                                                                                                                                                                                                                                                                                                                                                                                                                                                                                                                                                                                                                                                                                                                                                                                                                                                                                                                                                                                                                                                                                                                                                                                                                                               |                                                                                                                                                                                                                                                                                                                                                                                                                                                                                                                                                                                                                                                                                                                                                                                                                                                                                                                                                                                                                                                                                                                                                                                                                                                                                                                                                                                                                                                                                                                                                                                                                                                                                                                                                                                                                                                                                                                                                                                                                                                                                                                                                                                                                                                                                                                                                                                                                                                                                                                                                                                                                                                                                                                                |                                                                                                                                                                                                                                                                                                                                                                                                                                                                                                                                                                                                                                                                                                                                                                                                                                                                                                                                                                                                                                                                                                                                                                                                                                                                                                                                                                                                                                                                                                                                                                                                                                                                                                                                                                                                                                                                                                                                                                                                                                                                                                                                                                                                                                                                                                                                                                                                                                                                                                                                                                                                                                                                                                                                                                                                                                                                                                                                                                                                                                                                                                                                                                                                                                                                                                                                                                                                                                                                                                                                                                                                                                                                                                                                                                                                                                                                                                                                                                                                                                                                                                                                                                                                                                                                                                                                                                                                                                                                                                                                                                                                                                                                                                                                                                                                                                                                                                                                                                                                                                                                                                                                                                                                                                                                                                                                                                                                                                                                                                                                                                                                                                                                                                                                                                                                                                                                                 |                                                                                                                                                                                                                                                                                                                                                                                                                                                                                                                                                                                                                                                                                                                                                                                                                                                                                                                                                                                                                                                                                                                                                                                                                                                                                                                                                                                                                                                                                                                                                                                                                                                                                                                                                                                                                                                                                                                                                                                                                                                                                                                                                                                                                                                                                                                                                                                                                                                                                                                                                                                                                                                                                                                                      |                                                                                                                                                                                                                                                                                                                                                                                                                                                                                                                                                                                                                                                                                                                                                                                                                                                                                                                                                                                                                                                                                                                                                                                                                                                                                                                                                                                                                                                                                                                                                                                                                                                                                                                                                                                                                                                                                                                                                                                                                                                                                       |                                                                                              |
|                                                                                                                                                                                                                                                                                                                                                                                                                                                                                                                                                                                                                                                                                                                                                                                                                                                                                                                                                                                                                                                                                                                                                                                                                                                                                                                                                                                                                                                                                                                                                                                                                                                                                                                                                                                                                                                                                                                                                                                                                                                                            |                                                                                                                                                                                                                                                                                                                                                                                                                                                                                                                                                                                                                                                                                                                                                                                                                                                                                                                                                                                                                                                                                                                                                                                                                                                                                                                                                                                                                                                                                                                                                                                                                                                                                                                                                                                                                                                                                                                                                                                                                                                                                                                                |                                                                                                                                                                                                                                                                                                                                                                                                                                                                                                                                                                                                                                                                                                                                                                                                                                                                                                                                                                                                                                                                                                                                                                                                                                                                                                                                                                                                                                                                                                                                                                                                                                                                                                                                                                                                                                                                                                                                                                                                                                                                                                                                |                                                                                                                                                                                                                                                                                                                                                                                                                                                                                                                                                                                                                                                                                                                                                                                                                                                                                                                                                                                                                                                                                                                                                                                                                                                                                                                                                                                                                                                                                                                                                                                                                                                                                                                                                                                                                                                                                                                                                                                                                                                                                                                               |                                                                                                                                                                                                                                                                                                                                                                                                                                                                                                                                                                                                                                                                                                                                                                                                                                                                                                                                                                                                                                                                                                                                                                                                                                                                                                                                                                                                                                                                                                                                                                                                                                                                                                                                                                                                                                                                                                                                                                                                                                                                                                                                                                                                                                                                                                                                                                                                                                                                                                                                                                                                                                                                                                                                |                                                                                                                                                                                                                                                                                                                                                                                                                                                                                                                                                                                                                                                                                                                                                                                                                                                                                                                                                                                                                                                                                                                                                                                                                                                                                                                                                                                                                                                                                                                                                                                                                                                                                                                                                                                                                                                                                                                                                                                                                                                                                                                                                                                                                                                                                                                                                                                                                                                                                                                                                                                                                                                                                                                                                                                                                                                                                                                                                                                                                                                                                                                                                                                                                                                                                                                                                                                                                                                                                                                                                                                                                                                                                                                                                                                                                                                                                                                                                                                                                                                                                                                                                                                                                                                                                                                                                                                                                                                                                                                                                                                                                                                                                                                                                                                                                                                                                                                                                                                                                                                                                                                                                                                                                                                                                                                                                                                                                                                                                                                                                                                                                                                                                                                                                                                                                                                                                 |                                                                                                                                                                                                                                                                                                                                                                                                                                                                                                                                                                                                                                                                                                                                                                                                                                                                                                                                                                                                                                                                                                                                                                                                                                                                                                                                                                                                                                                                                                                                                                                                                                                                                                                                                                                                                                                                                                                                                                                                                                                                                                                                                                                                                                                                                                                                                                                                                                                                                                                                                                                                                                                                                                                                      | 96 0                                                                                                                                                                                                                                                                                                                                                                                                                                                                                                                                                                                                                                                                                                                                                                                                                                                                                                                                                                                                                                                                                                                                                                                                                                                                                                                                                                                                                                                                                                                                                                                                                                                                                                                                                                                                                                                                                                                                                                                                                                                                                  |                                                                                              |
|                                                                                                                                                                                                                                                                                                                                                                                                                                                                                                                                                                                                                                                                                                                                                                                                                                                                                                                                                                                                                                                                                                                                                                                                                                                                                                                                                                                                                                                                                                                                                                                                                                                                                                                                                                                                                                                                                                                                                                                                                                                                            |                                                                                                                                                                                                                                                                                                                                                                                                                                                                                                                                                                                                                                                                                                                                                                                                                                                                                                                                                                                                                                                                                                                                                                                                                                                                                                                                                                                                                                                                                                                                                                                                                                                                                                                                                                                                                                                                                                                                                                                                                                                                                                                                |                                                                                                                                                                                                                                                                                                                                                                                                                                                                                                                                                                                                                                                                                                                                                                                                                                                                                                                                                                                                                                                                                                                                                                                                                                                                                                                                                                                                                                                                                                                                                                                                                                                                                                                                                                                                                                                                                                                                                                                                                                                                                                                                |                                                                                                                                                                                                                                                                                                                                                                                                                                                                                                                                                                                                                                                                                                                                                                                                                                                                                                                                                                                                                                                                                                                                                                                                                                                                                                                                                                                                                                                                                                                                                                                                                                                                                                                                                                                                                                                                                                                                                                                                                                                                                                                               |                                                                                                                                                                                                                                                                                                                                                                                                                                                                                                                                                                                                                                                                                                                                                                                                                                                                                                                                                                                                                                                                                                                                                                                                                                                                                                                                                                                                                                                                                                                                                                                                                                                                                                                                                                                                                                                                                                                                                                                                                                                                                                                                                                                                                                                                                                                                                                                                                                                                                                                                                                                                                                                                                                                                |                                                                                                                                                                                                                                                                                                                                                                                                                                                                                                                                                                                                                                                                                                                                                                                                                                                                                                                                                                                                                                                                                                                                                                                                                                                                                                                                                                                                                                                                                                                                                                                                                                                                                                                                                                                                                                                                                                                                                                                                                                                                                                                                                                                                                                                                                                                                                                                                                                                                                                                                                                                                                                                                                                                                                                                                                                                                                                                                                                                                                                                                                                                                                                                                                                                                                                                                                                                                                                                                                                                                                                                                                                                                                                                                                                                                                                                                                                                                                                                                                                                                                                                                                                                                                                                                                                                                                                                                                                                                                                                                                                                                                                                                                                                                                                                                                                                                                                                                                                                                                                                                                                                                                                                                                                                                                                                                                                                                                                                                                                                                                                                                                                                                                                                                                                                                                                                                                 |                                                                                                                                                                                                                                                                                                                                                                                                                                                                                                                                                                                                                                                                                                                                                                                                                                                                                                                                                                                                                                                                                                                                                                                                                                                                                                                                                                                                                                                                                                                                                                                                                                                                                                                                                                                                                                                                                                                                                                                                                                                                                                                                                                                                                                                                                                                                                                                                                                                                                                                                                                                                                                                                                                                                      | 06<br>11<br>18<br>70                                                                                                                                                                                                                                                                                                                                                                                                                                                                                                                                                                                                                                                                                                                                                                                                                                                                                                                                                                                                                                                                                                                                                                                                                                                                                                                                                                                                                                                                                                                                                                                                                                                                                                                                                                                                                                                                                                                                                                                                                                                                  |                                                                                              |
|                                                                                                                                                                                                                                                                                                                                                                                                                                                                                                                                                                                                                                                                                                                                                                                                                                                                                                                                                                                                                                                                                                                                                                                                                                                                                                                                                                                                                                                                                                                                                                                                                                                                                                                                                                                                                                                                                                                                                                                                                                                                            |                                                                                                                                                                                                                                                                                                                                                                                                                                                                                                                                                                                                                                                                                                                                                                                                                                                                                                                                                                                                                                                                                                                                                                                                                                                                                                                                                                                                                                                                                                                                                                                                                                                                                                                                                                                                                                                                                                                                                                                                                                                                                                                                |                                                                                                                                                                                                                                                                                                                                                                                                                                                                                                                                                                                                                                                                                                                                                                                                                                                                                                                                                                                                                                                                                                                                                                                                                                                                                                                                                                                                                                                                                                                                                                                                                                                                                                                                                                                                                                                                                                                                                                                                                                                                                                                                |                                                                                                                                                                                                                                                                                                                                                                                                                                                                                                                                                                                                                                                                                                                                                                                                                                                                                                                                                                                                                                                                                                                                                                                                                                                                                                                                                                                                                                                                                                                                                                                                                                                                                                                                                                                                                                                                                                                                                                                                                                                                                                                               |                                                                                                                                                                                                                                                                                                                                                                                                                                                                                                                                                                                                                                                                                                                                                                                                                                                                                                                                                                                                                                                                                                                                                                                                                                                                                                                                                                                                                                                                                                                                                                                                                                                                                                                                                                                                                                                                                                                                                                                                                                                                                                                                                                                                                                                                                                                                                                                                                                                                                                                                                                                                                                                                                                                                |                                                                                                                                                                                                                                                                                                                                                                                                                                                                                                                                                                                                                                                                                                                                                                                                                                                                                                                                                                                                                                                                                                                                                                                                                                                                                                                                                                                                                                                                                                                                                                                                                                                                                                                                                                                                                                                                                                                                                                                                                                                                                                                                                                                                                                                                                                                                                                                                                                                                                                                                                                                                                                                                                                                                                                                                                                                                                                                                                                                                                                                                                                                                                                                                                                                                                                                                                                                                                                                                                                                                                                                                                                                                                                                                                                                                                                                                                                                                                                                                                                                                                                                                                                                                                                                                                                                                                                                                                                                                                                                                                                                                                                                                                                                                                                                                                                                                                                                                                                                                                                                                                                                                                                                                                                                                                                                                                                                                                                                                                                                                                                                                                                                                                                                                                                                                                                                                                 |                                                                                                                                                                                                                                                                                                                                                                                                                                                                                                                                                                                                                                                                                                                                                                                                                                                                                                                                                                                                                                                                                                                                                                                                                                                                                                                                                                                                                                                                                                                                                                                                                                                                                                                                                                                                                                                                                                                                                                                                                                                                                                                                                                                                                                                                                                                                                                                                                                                                                                                                                                                                                                                                                                                                      | 06<br>11<br>18<br>70                                                                                                                                                                                                                                                                                                                                                                                                                                                                                                                                                                                                                                                                                                                                                                                                                                                                                                                                                                                                                                                                                                                                                                                                                                                                                                                                                                                                                                                                                                                                                                                                                                                                                                                                                                                                                                                                                                                                                                                                                                                                  |                                                                                              |
|                                                                                                                                                                                                                                                                                                                                                                                                                                                                                                                                                                                                                                                                                                                                                                                                                                                                                                                                                                                                                                                                                                                                                                                                                                                                                                                                                                                                                                                                                                                                                                                                                                                                                                                                                                                                                                                                                                                                                                                                                                                                            | HAR CALL                                                                                                                                                                                                                                                                                                                                                                                                                                                                                                                                                                                                                                                                                                                                                                                                                                                                                                                                                                                                                                                                                                                                                                                                                                                                                                                                                                                                                                                                                                                                                                                                                                                                                                                                                                                                                                                                                                                                                                                                                                                                                                                       |                                                                                                                                                                                                                                                                                                                                                                                                                                                                                                                                                                                                                                                                                                                                                                                                                                                                                                                                                                                                                                                                                                                                                                                                                                                                                                                                                                                                                                                                                                                                                                                                                                                                                                                                                                                                                                                                                                                                                                                                                                                                                                                                |                                                                                                                                                                                                                                                                                                                                                                                                                                                                                                                                                                                                                                                                                                                                                                                                                                                                                                                                                                                                                                                                                                                                                                                                                                                                                                                                                                                                                                                                                                                                                                                                                                                                                                                                                                                                                                                                                                                                                                                                                                                                                                                               |                                                                                                                                                                                                                                                                                                                                                                                                                                                                                                                                                                                                                                                                                                                                                                                                                                                                                                                                                                                                                                                                                                                                                                                                                                                                                                                                                                                                                                                                                                                                                                                                                                                                                                                                                                                                                                                                                                                                                                                                                                                                                                                                                                                                                                                                                                                                                                                                                                                                                                                                                                                                                                                                                                                                |                                                                                                                                                                                                                                                                                                                                                                                                                                                                                                                                                                                                                                                                                                                                                                                                                                                                                                                                                                                                                                                                                                                                                                                                                                                                                                                                                                                                                                                                                                                                                                                                                                                                                                                                                                                                                                                                                                                                                                                                                                                                                                                                                                                                                                                                                                                                                                                                                                                                                                                                                                                                                                                                                                                                                                                                                                                                                                                                                                                                                                                                                                                                                                                                                                                                                                                                                                                                                                                                                                                                                                                                                                                                                                                                                                                                                                                                                                                                                                                                                                                                                                                                                                                                                                                                                                                                                                                                                                                                                                                                                                                                                                                                                                                                                                                                                                                                                                                                                                                                                                                                                                                                                                                                                                                                                                                                                                                                                                                                                                                                                                                                                                                                                                                                                                                                                                                                                 |                                                                                                                                                                                                                                                                                                                                                                                                                                                                                                                                                                                                                                                                                                                                                                                                                                                                                                                                                                                                                                                                                                                                                                                                                                                                                                                                                                                                                                                                                                                                                                                                                                                                                                                                                                                                                                                                                                                                                                                                                                                                                                                                                                                                                                                                                                                                                                                                                                                                                                                                                                                                                                                                                                                                      |                                                                                                                                                                                                                                                                                                                                                                                                                                                                                                                                                                                                                                                                                                                                                                                                                                                                                                                                                                                                                                                                                                                                                                                                                                                                                                                                                                                                                                                                                                                                                                                                                                                                                                                                                                                                                                                                                                                                                                                                                                                                                       |                                                                                              |
| JT SCHEDUL                                                                                                                                                                                                                                                                                                                                                                                                                                                                                                                                                                                                                                                                                                                                                                                                                                                                                                                                                                                                                                                                                                                                                                                                                                                                                                                                                                                                                                                                                                                                                                                                                                                                                                                                                                                                                                                                                                                                                                                                                                                                 | into y                                                                                                                                                                                                                                                                                                                                                                                                                                                                                                                                                                                                                                                                                                                                                                                                                                                                                                                                                                                                                                                                                                                                                                                                                                                                                                                                                                                                                                                                                                                                                                                                                                                                                                                                                                                                                                                                                                                                                                                                                                                                                                                         | MB2-1 TO MB2-6                                                                                                                                                                                                                                                                                                                                                                                                                                                                                                                                                                                                                                                                                                                                                                                                                                                                                                                                                                                                                                                                                                                                                                                                                                                                                                                                                                                                                                                                                                                                                                                                                                                                                                                                                                                                                                                                                                                                                                                                                                                                                                                 | AND MB8-1 TO A                                                                                                                                                                                                                                                                                                                                                                                                                                                                                                                                                                                                                                                                                                                                                                                                                                                                                                                                                                                                                                                                                                                                                                                                                                                                                                                                                                                                                                                                                                                                                                                                                                                                                                                                                                                                                                                                                                                                                                                                                                                                                                                | 4B-8-5                                                                                                                                                                                                                                                                                                                                                                                                                                                                                                                                                                                                                                                                                                                                                                                                                                                                                                                                                                                                                                                                                                                                                                                                                                                                                                                                                                                                                                                                                                                                                                                                                                                                                                                                                                                                                                                                                                                                                                                                                                                                                                                                                                                                                                                                                                                                                                                                                                                                                                                                                                                                                                                                                                                         |                                                                                                                                                                                                                                                                                                                                                                                                                                                                                                                                                                                                                                                                                                                                                                                                                                                                                                                                                                                                                                                                                                                                                                                                                                                                                                                                                                                                                                                                                                                                                                                                                                                                                                                                                                                                                                                                                                                                                                                                                                                                                                                                                                                                                                                                                                                                                                                                                                                                                                                                                                                                                                                                                                                                                                                                                                                                                                                                                                                                                                                                                                                                                                                                                                                                                                                                                                                                                                                                                                                                                                                                                                                                                                                                                                                                                                                                                                                                                                                                                                                                                                                                                                                                                                                                                                                                                                                                                                                                                                                                                                                                                                                                                                                                                                                                                                                                                                                                                                                                                                                                                                                                                                                                                                                                                                                                                                                                                                                                                                                                                                                                                                                                                                                                                                                                                                                                                 |                                                                                                                                                                                                                                                                                                                                                                                                                                                                                                                                                                                                                                                                                                                                                                                                                                                                                                                                                                                                                                                                                                                                                                                                                                                                                                                                                                                                                                                                                                                                                                                                                                                                                                                                                                                                                                                                                                                                                                                                                                                                                                                                                                                                                                                                                                                                                                                                                                                                                                                                                                                                                                                                                                                                      |                                                                                                                                                                                                                                                                                                                                                                                                                                                                                                                                                                                                                                                                                                                                                                                                                                                                                                                                                                                                                                                                                                                                                                                                                                                                                                                                                                                                                                                                                                                                                                                                                                                                                                                                                                                                                                                                                                                                                                                                                                                                                       |                                                                                              |
| KEY BOTA                                                                                                                                                                                                                                                                                                                                                                                                                                                                                                                                                                                                                                                                                                                                                                                                                                                                                                                                                                                                                                                                                                                                                                                                                                                                                                                                                                                                                                                                                                                                                                                                                                                                                                                                                                                                                                                                                                                                                                                                                                                                   | info-y<br>E FOR BIOS MB1-1 TO MB1-4<br>ANICAL NAME                                                                                                                                                                                                                                                                                                                                                                                                                                                                                                                                                                                                                                                                                                                                                                                                                                                                                                                                                                                                                                                                                                                                                                                                                                                                                                                                                                                                                                                                                                                                                                                                                                                                                                                                                                                                                                                                                                                                                                                                                                                                             |                                                                                                                                                                                                                                                                                                                                                                                                                                                                                                                                                                                                                                                                                                                                                                                                                                                                                                                                                                                                                                                                                                                                                                                                                                                                                                                                                                                                                                                                                                                                                                                                                                                                                                                                                                                                                                                                                                                                                                                                                                                                                                                                | AME                                                                                                                                                                                                                                                                                                                                                                                                                                                                                                                                                                                                                                                                                                                                                                                                                                                                                                                                                                                                                                                                                                                                                                                                                                                                                                                                                                                                                                                                                                                                                                                                                                                                                                                                                                                                                                                                                                                                                                                                                                                                                                                           | SIZE                                                                                                                                                                                                                                                                                                                                                                                                                                                                                                                                                                                                                                                                                                                                                                                                                                                                                                                                                                                                                                                                                                                                                                                                                                                                                                                                                                                                                                                                                                                                                                                                                                                                                                                                                                                                                                                                                                                                                                                                                                                                                                                                                                                                                                                                                                                                                                                                                                                                                                                                                                                                                                                                                                                           |                                                                                                                                                                                                                                                                                                                                                                                                                                                                                                                                                                                                                                                                                                                                                                                                                                                                                                                                                                                                                                                                                                                                                                                                                                                                                                                                                                                                                                                                                                                                                                                                                                                                                                                                                                                                                                                                                                                                                                                                                                                                                                                                                                                                                                                                                                                                                                                                                                                                                                                                                                                                                                                                                                                                                                                                                                                                                                                                                                                                                                                                                                                                                                                                                                                                                                                                                                                                                                                                                                                                                                                                                                                                                                                                                                                                                                                                                                                                                                                                                                                                                                                                                                                                                                                                                                                                                                                                                                                                                                                                                                                                                                                                                                                                                                                                                                                                                                                                                                                                                                                                                                                                                                                                                                                                                                                                                                                                                                                                                                                                                                                                                                                                                                                                                                                                                                                                                 |                                                                                                                                                                                                                                                                                                                                                                                                                                                                                                                                                                                                                                                                                                                                                                                                                                                                                                                                                                                                                                                                                                                                                                                                                                                                                                                                                                                                                                                                                                                                                                                                                                                                                                                                                                                                                                                                                                                                                                                                                                                                                                                                                                                                                                                                                                                                                                                                                                                                                                                                                                                                                                                                                                                                      | 06<br>11<br>18<br>9<br>5<br>5<br>5<br>5<br>5<br>5<br>5<br>5<br>5<br>5<br>5<br>5<br>5                                                                                                                                                                                                                                                                                                                                                                                                                                                                                                                                                                                                                                                                                                                                                                                                                                                                                                                                                                                                                                                                                                                                                                                                                                                                                                                                                                                                                                                                                                                                                                                                                                                                                                                                                                                                                                                                                                                                                                                                  |                                                                                              |
| KEY BOTA<br>Acer I<br>V Quera<br>Taxoo                                                                                                                                                                                                                                                                                                                                                                                                                                                                                                                                                                                                                                                                                                                                                                                                                                                                                                                                                                                                                                                                                                                                                                                                                                                                                                                                                                                                                                                                                                                                                                                                                                                                                                                                                                                                                                                                                                                                                                                                                                     |                                                                                                                                                                                                                                                                                                                                                                                                                                                                                                                                                                                                                                                                                                                                                                                                                                                                                                                                                                                                                                                                                                                                                                                                                                                                                                                                                                                                                                                                                                                                                                                                                                                                                                                                                                                                                                                                                                                                                                                                                                                                                                                                |                                                                                                                                                                                                                                                                                                                                                                                                                                                                                                                                                                                                                                                                                                                                                                                                                                                                                                                                                                                                                                                                                                                                                                                                                                                                                                                                                                                                                                                                                                                                                                                                                                                                                                                                                                                                                                                                                                                                                                                                                                                                                                                                | AME                                                                                                                                                                                                                                                                                                                                                                                                                                                                                                                                                                                                                                                                                                                                                                                                                                                                                                                                                                                                                                                                                                                                                                                                                                                                                                                                                                                                                                                                                                                                                                                                                                                                                                                                                                                                                                                                                                                                                                                                                                                                                                                           |                                                                                                                                                                                                                                                                                                                                                                                                                                                                                                                                                                                                                                                                                                                                                                                                                                                                                                                                                                                                                                                                                                                                                                                                                                                                                                                                                                                                                                                                                                                                                                                                                                                                                                                                                                                                                                                                                                                                                                                                                                                                                                                                                                                                                                                                                                                                                                                                                                                                                                                                                                                                                                                                                                                                |                                                                                                                                                                                                                                                                                                                                                                                                                                                                                                                                                                                                                                                                                                                                                                                                                                                                                                                                                                                                                                                                                                                                                                                                                                                                                                                                                                                                                                                                                                                                                                                                                                                                                                                                                                                                                                                                                                                                                                                                                                                                                                                                                                                                                                                                                                                                                                                                                                                                                                                                                                                                                                                                                                                                                                                                                                                                                                                                                                                                                                                                                                                                                                                                                                                                                                                                                                                                                                                                                                                                                                                                                                                                                                                                                                                                                                                                                                                                                                                                                                                                                                                                                                                                                                                                                                                                                                                                                                                                                                                                                                                                                                                                                                                                                                                                                                                                                                                                                                                                                                                                                                                                                                                                                                                                                                                                                                                                                                                                                                                                                                                                                                                                                                                                                                                                                                                                                 |                                                                                                                                                                                                                                                                                                                                                                                                                                                                                                                                                                                                                                                                                                                                                                                                                                                                                                                                                                                                                                                                                                                                                                                                                                                                                                                                                                                                                                                                                                                                                                                                                                                                                                                                                                                                                                                                                                                                                                                                                                                                                                                                                                                                                                                                                                                                                                                                                                                                                                                                                                                                                                                                                                                                      | 06<br>11<br>18<br>9<br>5<br>5<br>5<br>5<br>5<br>5<br>5<br>5<br>5<br>5<br>5<br>5<br>5                                                                                                                                                                                                                                                                                                                                                                                                                                                                                                                                                                                                                                                                                                                                                                                                                                                                                                                                                                                                                                                                                                                                                                                                                                                                                                                                                                                                                                                                                                                                                                                                                                                                                                                                                                                                                                                                                                                                                                                                  |                                                                                              |
| KEY BOTA<br>Acer I<br>V Quera<br>Taxoc<br>ss Clethi<br>ses and Groun                                                                                                                                                                                                                                                                                                                                                                                                                                                                                                                                                                                                                                                                                                                                                                                                                                                                                                                                                                                                                                                                                                                                                                                                                                                                                                                                                                                                                                                                                                                                                                                                                                                                                                                                                                                                                                                                                                                                                                                                       | ANICAL NAME<br>rubrum 'Red Sunset'<br>cus phellos<br>dium distichum<br>ra alnifolia 'Hummingbird'<br><b>dcovers</b>                                                                                                                                                                                                                                                                                                                                                                                                                                                                                                                                                                                                                                                                                                                                                                                                                                                                                                                                                                                                                                                                                                                                                                                                                                                                                                                                                                                                                                                                                                                                                                                                                                                                                                                                                                                                                                                                                                                                                                                                            | COMMON N/<br>Red Sunset Red<br>Willow Oak<br>Bald Cypress<br>Hummingbird                                                                                                                                                                                                                                                                                                                                                                                                                                                                                                                                                                                                                                                                                                                                                                                                                                                                                                                                                                                                                                                                                                                                                                                                                                                                                                                                                                                                                                                                                                                                                                                                                                                                                                                                                                                                                                                                                                                                                                                                                                                       | AME<br>d Maple<br>Summersweet                                                                                                                                                                                                                                                                                                                                                                                                                                                                                                                                                                                                                                                                                                                                                                                                                                                                                                                                                                                                                                                                                                                                                                                                                                                                                                                                                                                                                                                                                                                                                                                                                                                                                                                                                                                                                                                                                                                                                                                                                                                                                                 | SIZE<br>3-3 1/2" cal.<br>3-3 1/2" cal.<br>3-3 1/2" cal.<br>24-30" ht.                                                                                                                                                                                                                                                                                                                                                                                                                                                                                                                                                                                                                                                                                                                                                                                                                                                                                                                                                                                                                                                                                                                                                                                                                                                                                                                                                                                                                                                                                                                                                                                                                                                                                                                                                                                                                                                                                                                                                                                                                                                                                                                                                                                                                                                                                                                                                                                                                                                                                                                                                                                                                                                          | Cont.                                                                                                                                                                                                                                                                                                                                                                                                                                                                                                                                                                                                                                                                                                                                                                                                                                                                                                                                                                                                                                                                                                                                                                                                                                                                                                                                                                                                                                                                                                                                                                                                                                                                                                                                                                                                                                                                                                                                                                                                                                                                                                                                                                                                                                                                                                                                                                                                                                                                                                                                                                                                                                                                                                                                                                                                                                                                                                                                                                                                                                                                                                                                                                                                                                                                                                                                                                                                                                                                                                                                                                                                                                                                                                                                                                                                                                                                                                                                                                                                                                                                                                                                                                                                                                                                                                                                                                                                                                                                                                                                                                                                                                                                                                                                                                                                                                                                                                                                                                                                                                                                                                                                                                                                                                                                                                                                                                                                                                                                                                                                                                                                                                                                                                                                                                                                                                                                           | CA<br>PVS<br>EHY<br>EHY<br>Single leader; fu<br>single leader; fu<br>single leader; fu<br>full                                                                                                                                                                                                                                                                                                                                                                                                                                                                                                                                                                                                                                                                                                                                                                                                                                                                                                                                                                                                                                                                                                                                                                                                                                                                                                                                                                                                                                                                                                                                                                                                                                                                                                                                                                                                                                                                                                                                                                                                                                                                                                                                                                                                                                                                                                                                                                                                                                                                                                                                                                                                                                       | 06<br>11<br>18<br>9<br>5<br>5<br>10<br>1<br>18<br>9<br>5<br>10<br>10<br>10<br>10<br>10<br>10<br>10<br>10<br>10<br>10                                                                                                                                                                                                                                                                                                                                                                                                                                                                                                                                                                                                                                                                                                                                                                                                                                                                                                                                                                                                                                                                                                                                                                                                                                                                                                                                                                                                                                                                                                                                                                                                                                                                                                                                                                                                                                                                                                                                                                  |                                                                                              |
| KEY BOTA<br>Acer i<br>V Quero<br>Taxoc<br>os Clethi<br>ses and Groun<br>S Panici<br>Y Equiso                                                                                                                                                                                                                                                                                                                                                                                                                                                                                                                                                                                                                                                                                                                                                                                                                                                                                                                                                                                                                                                                                                                                                                                                                                                                                                                                                                                                                                                                                                                                                                                                                                                                                                                                                                                                                                                                                                                                                                               | ANICAL NAME<br>rubrum 'Red Sunset'<br>cus phellos<br>dium distichum<br>ra alnifolia 'Hummingbird'                                                                                                                                                                                                                                                                                                                                                                                                                                                                                                                                                                                                                                                                                                                                                                                                                                                                                                                                                                                                                                                                                                                                                                                                                                                                                                                                                                                                                                                                                                                                                                                                                                                                                                                                                                                                                                                                                                                                                                                                                              | COMMON N/<br>Red Sunset Red<br>Willow Oak<br>Bald Cypress                                                                                                                                                                                                                                                                                                                                                                                                                                                                                                                                                                                                                                                                                                                                                                                                                                                                                                                                                                                                                                                                                                                                                                                                                                                                                                                                                                                                                                                                                                                                                                                                                                                                                                                                                                                                                                                                                                                                                                                                                                                                      | AME<br>d Maple<br>Summersweet                                                                                                                                                                                                                                                                                                                                                                                                                                                                                                                                                                                                                                                                                                                                                                                                                                                                                                                                                                                                                                                                                                                                                                                                                                                                                                                                                                                                                                                                                                                                                                                                                                                                                                                                                                                                                                                                                                                                                                                                                                                                                                 | SIZE<br>3-3 1/2" cal.<br>3-3 1/2" cal.<br>3-3 1/2" cal.                                                                                                                                                                                                                                                                                                                                                                                                                                                                                                                                                                                                                                                                                                                                                                                                                                                                                                                                                                                                                                                                                                                                                                                                                                                                                                                                                                                                                                                                                                                                                                                                                                                                                                                                                                                                                                                                                                                                                                                                                                                                                                                                                                                                                                                                                                                                                                                                                                                                                                                                                                                                                                                                        | Condition<br>B&B<br>B&B<br>B&B                                                                                                                                                                                                                                                                                                                                                                                                                                                                                                                                                                                                                                                                                                                                                                                                                                                                                                                                                                                                                                                                                                                                                                                                                                                                                                                                                                                                                                                                                                                                                                                                                                                                                                                                                                                                                                                                                                                                                                                                                                                                                                                                                                                                                                                                                                                                                                                                                                                                                                                                                                                                                                                                                                                                                                                                                                                                                                                                                                                                                                                                                                                                                                                                                                                                                                                                                                                                                                                                                                                                                                                                                                                                                                                                                                                                                                                                                                                                                                                                                                                                                                                                                                                                                                                                                                                                                                                                                                                                                                                                                                                                                                                                                                                                                                                                                                                                                                                                                                                                                                                                                                                                                                                                                                                                                                                                                                                                                                                                                                                                                                                                                                                                                                                                                                                                                                                  | CA<br>PVS<br>EHY<br>Single leader; fu<br>single leader; fu<br>single leader; fu                                                                                                                                                                                                                                                                                                                                                                                                                                                                                                                                                                                                                                                                                                                                                                                                                                                                                                                                                                                                                                                                                                                                                                                                                                                                                                                                                                                                                                                                                                                                                                                                                                                                                                                                                                                                                                                                                                                                                                                                                                                                                                                                                                                                                                                                                                                                                                                                                                                                                                                                                                                                                                                      | 06<br>11<br>18<br>9<br>5<br>5<br>10<br>1<br>18<br>9<br>5<br>10<br>10<br>10<br>10<br>10<br>10<br>10<br>10<br>10<br>10                                                                                                                                                                                                                                                                                                                                                                                                                                                                                                                                                                                                                                                                                                                                                                                                                                                                                                                                                                                                                                                                                                                                                                                                                                                                                                                                                                                                                                                                                                                                                                                                                                                                                                                                                                                                                                                                                                                                                                  |                                                                                              |
| KEY BOTA<br>Acer I<br>V Quera<br>Taxoc<br>s<br>Clethi<br>ses and Groun<br>Y Equiso                                                                                                                                                                                                                                                                                                                                                                                                                                                                                                                                                                                                                                                                                                                                                                                                                                                                                                                                                                                                                                                                                                                                                                                                                                                                                                                                                                                                                                                                                                                                                                                                                                                                                                                                                                                                                                                                                                                                                                                         | ANICAL NAME<br>rubrum 'Red Sunset'<br>cus phellos<br>dium distichum<br>ra alnifolia 'Hummingbird'<br><b>dcovers</b><br>um virgatum 'Shenandoah'<br>etum hyemale                                                                                                                                                                                                                                                                                                                                                                                                                                                                                                                                                                                                                                                                                                                                                                                                                                                                                                                                                                                                                                                                                                                                                                                                                                                                                                                                                                                                                                                                                                                                                                                                                                                                                                                                                                                                                                                                                                                                                                | COMMON N/<br>Red Sunset Red<br>Willow Oak<br>Bald Cypress<br>Hummingbird<br>Shenandoah S<br>Horsetail                                                                                                                                                                                                                                                                                                                                                                                                                                                                                                                                                                                                                                                                                                                                                                                                                                                                                                                                                                                                                                                                                                                                                                                                                                                                                                                                                                                                                                                                                                                                                                                                                                                                                                                                                                                                                                                                                                                                                                                                                          | AME<br>d Maple<br>Summersweet                                                                                                                                                                                                                                                                                                                                                                                                                                                                                                                                                                                                                                                                                                                                                                                                                                                                                                                                                                                                                                                                                                                                                                                                                                                                                                                                                                                                                                                                                                                                                                                                                                                                                                                                                                                                                                                                                                                                                                                                                                                                                                 | SIZE<br>3-3 1/2" cal.<br>3-3 1/2" cal.<br>3-3 1/2" cal.<br>24-30" ht.<br>2 gal.<br>1 gal.                                                                                                                                                                                                                                                                                                                                                                                                                                                                                                                                                                                                                                                                                                                                                                                                                                                                                                                                                                                                                                                                                                                                                                                                                                                                                                                                                                                                                                                                                                                                                                                                                                                                                                                                                                                                                                                                                                                                                                                                                                                                                                                                                                                                                                                                                                                                                                                                                                                                                                                                                                                                                                      | Condition<br>B&B<br>B&B<br>B&B<br>B&B<br>Cont.                                                                                                                                                                                                                                                                                                                                                                                                                                                                                                                                                                                                                                                                                                                                                                                                                                                                                                                                                                                                                                                                                                                                                                                                                                                                                                                                                                                                                                                                                                                                                                                                                                                                                                                                                                                                                                                                                                                                                                                                                                                                                                                                                                                                                                                                                                                                                                                                                                                                                                                                                                                                                                                                                                                                                                                                                                                                                                                                                                                                                                                                                                                                                                                                                                                                                                                                                                                                                                                                                                                                                                                                                                                                                                                                                                                                                                                                                                                                                                                                                                                                                                                                                                                                                                                                                                                                                                                                                                                                                                                                                                                                                                                                                                                                                                                                                                                                                                                                                                                                                                                                                                                                                                                                                                                                                                                                                                                                                                                                                                                                                                                                                                                                                                                                                                                                                                  | CA<br>PVS<br>EHV<br>Single leader; fu<br>single leader; fu<br>single leader; fu<br>single leader; fu<br>single leader; fu                                                                                                                                                                                                                                                                                                                                                                                                                                                                                                                                                                                                                                                                                                                                                                                                                                                                                                                                                                                                                                                                                                                                                                                                                                                                                                                                                                                                                                                                                                                                                                                                                                                                                                                                                                                                                                                                                                                                                                                                                                                                                                                                                                                                                                                                                                                                                                                                                                                                                                                                                                                                            | 06<br>11<br>18<br>18<br>10<br>10<br>10<br>10<br>10<br>10<br>10<br>10<br>10<br>10                                                                                                                                                                                                                                                                                                                                                                                                                                                                                                                                                                                                                                                                                                                                                                                                                                                                                                                                                                                                                                                                                                                                                                                                                                                                                                                                                                                                                                                                                                                                                                                                                                                                                                                                                                                                                                                                                                                                                                                                      |                                                                                              |
| KEY BOTA<br>Acer I<br>V Quera<br>Taxoc<br>s Clethi<br>ses and Groun<br>Panica<br>Y Equise<br>ANT SCHEDL<br>QTY KE<br>nopy Trees<br>8 AR                                                                                                                                                                                                                                                                                                                                                                                                                                                                                                                                                                                                                                                                                                                                                                                                                                                                                                                                                                                                                                                                                                                                                                                                                                                                                                                                                                                                                                                                                                                                                                                                                                                                                                                                                                                                                                                                                                                                    | ANICAL NAME  rubrum 'Red Sunset'  cus phellos  dium distichum  ra alnifolia 'Hummingbird'  dcovers  um virgatum 'Shenandoah' etum hyemale  JLE FOR CENTRAL PARK ON  Y BOTANICAL NAME  Acer rubrum 'Red Sunset'                                                                                                                                                                                                                                                                                                                                                                                                                                                                                                                                                                                                                                                                                                                                                                                                                                                                                                                                                                                                                                                                                                                                                                                                                                                                                                                                                                                                                                                                                                                                                                                                                                                                                                                                                                                                                                                                                                                 | COMMON N/<br>Red Sunset Red<br>Willow Oak<br>Bald Cypress<br>Hummingbird<br>Shenandoah S<br>Horsetail                                                                                                                                                                                                                                                                                                                                                                                                                                                                                                                                                                                                                                                                                                                                                                                                                                                                                                                                                                                                                                                                                                                                                                                                                                                                                                                                                                                                                                                                                                                                                                                                                                                                                                                                                                                                                                                                                                                                                                                                                          | AME<br>d Maple<br>Summersweet<br>iwitchgrass<br>COMMON NAM<br>Red Sunset Red M                                                                                                                                                                                                                                                                                                                                                                                                                                                                                                                                                                                                                                                                                                                                                                                                                                                                                                                                                                                                                                                                                                                                                                                                                                                                                                                                                                                                                                                                                                                                                                                                                                                                                                                                                                                                                                                                                                                                                                                                                                                | SIZE<br>3-3 1/2" cal.<br>3-3 1/2" cal.<br>3-3 1/2" cal.<br>24-30" ht.<br>2 gal.<br>1 gal.                                                                                                                                                                                                                                                                                                                                                                                                                                                                                                                                                                                                                                                                                                                                                                                                                                                                                                                                                                                                                                                                                                                                                                                                                                                                                                                                                                                                                                                                                                                                                                                                                                                                                                                                                                                                                                                                                                                                                                                                                                                                                                                                                                                                                                                                                                                                                                                                                                                                                                                                                                                                                                      | Condition<br>B&B<br>B&B<br>B&B<br>B&B<br>B&B<br>B&B<br>B&B<br>B&B<br>B&B<br>B&                                                                                                                                                                                                                                                                                                                                                                                                                                                                                                                                                                                                                                                                                                                                                                                                                                                                                                                                                                                                                                                                                                                                                                                                                                                                                                                                                                                                                                                                                                                                                                                                                                                                                                                                                                                                                                                                                                                                                                                                                                                                                                                                                                                                                                                                                                                                                                                                                                                                                                                                                                                                                                                                                                                                                                                                                                                                                                                                                                                                                                                                                                                                                                                                                                                                                                                                                                                                                                                                                                                                                                                                                                                                                                                                                                                                                                                                                                                                                                                                                                                                                                                                                                                                                                                                                                                                                                                                                                                                                                                                                                                                                                                                                                                                                                                                                                                                                                                                                                                                                                                                                                                                                                                                                                                                                                                                                                                                                                                                                                                                                                                                                                                                                                                                                                                                  | CA<br>PVS<br>EHV<br>EHV<br>Single leader; fu<br>single leader;                                                                                                                                                                                                                                            | 06       0         11       0         18       0         QVX       01         QVX       01         QVX       01         CA       06         PVS       04/         EHY       06         Il branching       0         Il branching       0         Il branching       0         Il branching       0         I                                                                                                                                                                                                                                                                                                                                                                                                                                                                                                                                                                                                                                                                                                                                                                                                                                                                                                                                                                                                                                                                                                                                                                                          |                                                                                              |
| KEY BOTA<br>Acer I<br>Quera<br>Taxoo<br>s Clethi<br>es and Groun<br>Panica<br>(Equise<br>ANT SCHEDL<br>QTY KE<br>nopy Trees<br>8 AR<br>6 GB                                                                                                                                                                                                                                                                                                                                                                                                                                                                                                                                                                                                                                                                                                                                                                                                                                                                                                                                                                                                                                                                                                                                                                                                                                                                                                                                                                                                                                                                                                                                                                                                                                                                                                                                                                                                                                                                                                                                | ANICAL NAME rubrum 'Red Sunset' cus phellos dium distichum ra alnifolia 'Hummingbird' dcovers um virgatum 'Shenandoah' etum hyemale JLE FOR CENTRAL PARK ON Y BOTANICAL NAME Acer rubrum 'Red Sunset' Ginkgo biloba 'JN9 Skytow                                                                                                                                                                                                                                                                                                                                                                                                                                                                                                                                                                                                                                                                                                                                                                                                                                                                                                                                                                                                                                                                                                                                                                                                                                                                                                                                                                                                                                                                                                                                                                                                                                                                                                                                                                                                                                                                                                | COMMON N/<br>Red Sunset Red<br>Willow Oak<br>Bald Cypress<br>Hummingbird<br>Shenandoah S<br>Horsetail                                                                                                                                                                                                                                                                                                                                                                                                                                                                                                                                                                                                                                                                                                                                                                                                                                                                                                                                                                                                                                                                                                                                                                                                                                                                                                                                                                                                                                                                                                                                                                                                                                                                                                                                                                                                                                                                                                                                                                                                                          | AME<br>d Maple<br>Summersweet<br>iwitchgrass<br>COMMON NAM<br>Red Sunset Red M<br>Skytower Ginkgo                                                                                                                                                                                                                                                                                                                                                                                                                                                                                                                                                                                                                                                                                                                                                                                                                                                                                                                                                                                                                                                                                                                                                                                                                                                                                                                                                                                                                                                                                                                                                                                                                                                                                                                                                                                                                                                                                                                                                                                                                             | SIZE<br>3-3 1/2" cal.<br>3-3 1/2" cal.<br>3-3 1/2" cal.<br>24-30" ht.<br>2 gal.<br>1 gal.                                                                                                                                                                                                                                                                                                                                                                                                                                                                                                                                                                                                                                                                                                                                                                                                                                                                                                                                                                                                                                                                                                                                                                                                                                                                                                                                                                                                                                                                                                                                                                                                                                                                                                                                                                                                                                                                                                                                                                                                                                                                                                                                                                                                                                                                                                                                                                                                                                                                                                                                                                                                                                      | Condition<br>B&B<br>B&B<br>B&B<br>B&B<br>B&B<br>B&B<br>B&B<br>B&B<br>Cont.<br>Cont.<br>Cont.<br>Cont.<br>Cont.<br>Cont.<br>Cont.<br>Cont.<br>Cont.<br>Cont.<br>Cont.<br>Cont.<br>Cont.<br>Cont.<br>Cont.<br>Cont.<br>Cont.<br>Cont.<br>Cont.<br>Cont.<br>Cont.<br>Cont.<br>Cont.<br>Cont.<br>Cont.<br>Cont.<br>Cont.<br>Cont.<br>Cont.<br>Cont.<br>Cont.<br>Cont.<br>Cont.<br>Cont.<br>Cont.<br>Cont.<br>Cont.<br>Cont.<br>Cont.<br>Cont.<br>Cont.<br>Cont.<br>Cont.<br>Cont.<br>Cont.<br>Cont.<br>Cont.<br>Cont.<br>Cont.<br>Cont.<br>Cont.<br>Cont.<br>Cont.<br>Cont.<br>Cont.<br>Cont.<br>Cont.<br>Cont.<br>Cont.<br>Cont.<br>Cont.<br>Cont.<br>Cont.<br>Cont.<br>Cont.<br>Cont.<br>Cont.<br>Cont.<br>Cont.<br>Cont.<br>Cont.<br>Cont.<br>Cont.<br>Cont.<br>Cont.<br>Cont.<br>Cont.<br>Cont.<br>Cont.<br>Cont.<br>Cont.<br>Cont.<br>Cont.<br>Cont.<br>Cont.<br>Cont.<br>Cont.<br>Cont.<br>Cont.<br>Cont.<br>Cont.<br>Cont.<br>Cont.<br>Cont.<br>Cont.<br>Cont.<br>Cont.<br>Cont.<br>Cont.<br>Cont.<br>Cont.<br>Cont.<br>Cont.<br>Cont.<br>Cont.<br>Cont.<br>Cont.<br>Cont.<br>Cont.<br>Cont.<br>Cont.<br>Cont.<br>Cont.<br>Cont.<br>Cont.<br>Cont.<br>Cont.<br>Cont.<br>Cont.<br>Cont.<br>Cont.<br>Cont.<br>Cont.<br>Cont.<br>Cont.<br>Cont.<br>Cont.<br>Cont.<br>Cont.<br>Cont.<br>Cont.<br>Cont.<br>Cont.<br>Cont.<br>Cont.<br>Cont.<br>Cont.<br>Cont.<br>Cont.<br>Cont.<br>Cont.<br>Cont.<br>Cont.<br>Cont.<br>Cont.<br>Cont.<br>Cont.<br>Cont.<br>Cont.<br>Cont.<br>Cont.<br>Cont.<br>Cont.<br>Cont.<br>Cont.<br>Cont.<br>Cont.<br>Cont.<br>Cont.<br>Cont.<br>Cont.<br>Cont.<br>Cont.<br>Cont.<br>Cont.<br>Cont.<br>Cont.<br>Cont.<br>Cont.<br>Cont.<br>Cont.<br>Cont.<br>Cont.<br>Cont.<br>Cont.<br>Cont.<br>Cont.<br>Cont.<br>Cont.<br>Cont.<br>Cont.<br>Cont.<br>Cont.<br>Cont.<br>Cont.<br>Cont.<br>Cont.<br>Cont.<br>Cont.<br>Cont.<br>Cont.<br>Cont.<br>Cont.<br>Cont.<br>Cont.<br>Cont.<br>Cont.<br>Cont.<br>Cont.<br>Cont.<br>Cont.<br>Cont.<br>Cont.<br>Cont.<br>Cont.<br>Cont.<br>Cont.<br>Cont.<br>Cont.<br>Cont.<br>Cont.<br>Cont.<br>Cont.<br>Cont.<br>Cont.<br>Cont.<br>Cont.<br>Cont.<br>Cont.<br>Cont.<br>Cont.<br>Cont.<br>Cont.<br>Cont.<br>Cont.<br>Cont.<br>Cont.<br>Cont.<br>Cont.<br>Cont.<br>Cont.<br>Cont.<br>Cont.<br>Cont.<br>Cont.<br>Cont.<br>Cont.<br>Cont.<br>Cont.<br>Cont.<br>Cont.<br>Cont.<br>Cont.<br>Cont.<br>Cont.<br>Cont.<br>Cont.<br>Cont.<br>Cont.<br>Cont.<br>Cont.<br>Cont.<br>Cont.<br>Cont.<br>Cont.<br>Cont.<br>Cont.<br>Cont.<br>Cont.<br>Cont.<br>Cont.<br>Cont.<br>Cont.<br>Cont.<br>Cont.<br>Cont.<br>Cont.<br>Cont.<br>Cont.<br>Cont.<br>Cont.<br>Cont.<br>Cont.<br>Cont.<br>Cont.<br>Cont.<br>Cont.<br>Cont.<br>Cont.<br>Cont.<br>Cont.<br>Cont.<br>Cont.<br>Cont.<br>Cont.<br>Cont.<br>Cont.<br>Cont.<br>Cont.<br>Cont.<br>Cont.<br>Cont.<br>Cont.<br>Cont.<br>Cont.<br>Cont.<br>Cont.<br>Cont.<br>Cont.<br>Cont.<br>Cont.<br>Cont.<br>Cont.<br>Cont.<br>Cont.<br>Cont.<br>Cont.<br>Cont.<br>Cont.<br>Cont.<br>Cont.<br>Cont.<br>Cont.<br>Cont.<br>Cont.<br>Cont.<br>Cont.<br>Cont.<br>Cont.<br>Cont.<br>Cont.<br>Cont.<br>Cont.<br>Cont.<br>Cont.<br>Cont.<br>Cont.<br>Cont.<br>Cont.<br>Cont.<br>Cont.<br>Cont.<br>Cont.<br>Cont.                                                                                                                                                                                                                                                                                                                                                                                                                                                                                                                                                                                                                                                                                                                                                                                                                                                                                                                                                                                                                                                                                                                                                                                                                                                                                                                                                                                                                                                                                                                                                                                                                                                                                                                                                                                                                                                                                                                                                                                                                                                                                                                                                                                                                                                                                                                                                                                                                                                                                                                                                                                                                                                                                 | CA<br>PVS<br>EHV<br>Sigle leader; fu<br>single leader; fu                                                                                                                                                                                                                                                                                                                                                                                                                                                                                                                                                                                                                                                                                                                                                                                                                                                                                                                                                                                                                                                                                                                                                                                                                                                                                                                                                                                                                                                                                                                                                                                                                                                                                                                                                                                                                                              | 06<br>11<br>18<br>18<br>10<br>10<br>10<br>10<br>10<br>10<br>10<br>10<br>10<br>10                                                                                                                                                                                                                                                                                                                                                                                                                                                                                                                                                                                                                                                                                                                                                                                                                                                                                                                                                                                                                                                                                                                                                                                                                                                                                                                                                                                                                                                                                                                                                                                                                                                                                                                                                                                                                                                                                                                                                                                                      | ching<br>ching; must use this<br>abstitution is required<br>ne' will be considered           |
| KEY BOTA<br>Acer I<br>Acer I<br>Acer I<br>Taxod<br>S<br>Clethi<br>es and Groun<br>Panici<br>(Equise<br>ANT SCHEDU<br>QTY KE<br>nopy Trees<br>8 AR<br>6 GB<br>15 NS                                                                                                                                                                                                                                                                                                                                                                                                                                                                                                                                                                                                                                                                                                                                                                                                                                                                                                                                                                                                                                                                                                                                                                                                                                                                                                                                                                                                                                                                                                                                                                                                                                                                                                                                                                                                                                                                                                         | ANICAL NAME rubrum 'Red Sunset' cus phellos dium distichum ra alnifolia 'Hummingbird' dcovers um virgatum 'Shenandoah' etum hyemale ULE FOR CENTRAL PARK ON Y BOTANICAL NAME Acer rubrum 'Red Sunset' Ginkgo biloba 'JN9 Skytow Nyssa sylvatica 'WILDFIRE' Magnolia 'Little Gem'                                                                                                                                                                                                                                                                                                                                                                                                                                                                                                                                                                                                                                                                                                                                                                                                                                                                                                                                                                                                                                                                                                                                                                                                                                                                                                                                                                                                                                                                                                                                                                                                                                                                                                                                                                                                                                               | COMMON N/<br>Red Sunset Red<br>Willow Oak<br>Bald Cypress<br>Hummingbird<br>Shenandoah S<br>Horsetail                                                                                                                                                                                                                                                                                                                                                                                                                                                                                                                                                                                                                                                                                                                                                                                                                                                                                                                                                                                                                                                                                                                                                                                                                                                                                                                                                                                                                                                                                                                                                                                                                                                                                                                                                                                                                                                                                                                                                                                                                          | AME<br>d Maple<br>Summersweet<br>iwitchgrass<br>COMMON NAM<br>Red Sunset Red M<br>Skytower Ginkgo<br>Black Tupelo                                                                                                                                                                                                                                                                                                                                                                                                                                                                                                                                                                                                                                                                                                                                                                                                                                                                                                                                                                                                                                                                                                                                                                                                                                                                                                                                                                                                                                                                                                                                                                                                                                                                                                                                                                                                                                                                                                                                                                                                             | SIZE<br>3-3 1/2" cal.<br>3-3 1/2" cal.<br>3-3 1/2" cal.<br>24-30" ht.<br>2 gal.<br>1 gal.<br>NE                                                                                                                                                                                                                                                                                                                                                                                                                                                                                                                                                                                                                                                                                                                                                                                                                                                                                                                                                                                                                                                                                                                                                                                                                                                                                                                                                                                                                                                                                                                                                                                                                                                                                                                                                                                                                                                                                                                                                                                                                                                                                                                                                                                                                                                                                                                                                                                                                                                                                                                                                                                                                                | Condition<br>B&B<br>B&B<br>B&B<br>B&B<br>B&B<br>B&B<br>B&B<br>B&B<br>B&B<br>B&                                                                                                                                                                                                                                                                                                                                                                                                                                                                                                                                                                                                                                                                                                                                                                                                                                                                                                                                                                                                                                                                                                                                                                                                                                                                                                                                                                                                                                                                                                                                                                                                                                                                                                                                                                                                                                                                                                                                                                                                                                                                                                                                                                                                                                                                                                                                                                                                                                                                                                                                                                                                                                                                                                                                                                                                                                                                                                                                                                                                                                                                                                                                                                                                                                                                                                                                                                                                                                                                                                                                                                                                                                                                                                                                                                                                                                                                                                                                                                                                                                                                                                                                                                                                                                                                                                                                                                                                                                                                                                                                                                                                                                                                                                                                                                                                                                                                                                                                                                                                                                                                                                                                                                                                                                                                                                                                                                                                                                                                                                                                                                                                                                                                                                                                                                                                  | CA<br>PVS<br>EHV<br>Sigle leader; fu<br>single leader; fu<br>si                                                                                                                                                                                                                                           | 06<br>11<br>18<br>18<br>10<br>18<br>10<br>10<br>10<br>10<br>10<br>10<br>10<br>10<br>10<br>10                                                                                                                                                                                                                                                                                                                                                                                                                                                                                                                                                                                                                                                                                                                                                                                                                                                                                                                                                                                                                                                                                                                                                                                                                                                                                                                                                                                                                                                                                                                                                                                                                                                                                                                                                                                                                                                                                                                                                                                          | ching<br>ching<br>ching<br>ching<br>ching                                                    |
| KEY BOTA<br>Acer I<br>V Quera<br>Taxoc<br>ss Clethi<br>ses and Groun<br>S Panica<br>Y Equise<br>ANT SCHEDL<br>QTY KE<br>nopy Trees<br>8 AR<br>6 GB<br>15 NS<br>Vomental Tre<br>1 ML                                                                                                                                                                                                                                                                                                                                                                                                                                                                                                                                                                                                                                                                                                                                                                                                                                                                                                                                                                                                                                                                                                                                                                                                                                                                                                                                                                                                                                                                                                                                                                                                                                                                                                                                                                                                                                                                                        | ANICAL NAME rubrum 'Red Sunset' cus phellos dium distichum ra alnifolia 'Hummingbird' dcovers um virgatum 'Shenandoah' etum hyemale JLE FOR CENTRAL PARK ON Y BOTANICAL NAME Acer rubrum 'Red Sunset' Ginkgo biloba 'JN9 Skytow Nyssa sylvatica 'WILDFIRE' Magnolia 'Little Gem' Cornus stolinifera 'Arctic Fil                                                                                                                                                                                                                                                                                                                                                                                                                                                                                                                                                                                                                                                                                                                                                                                                                                                                                                                                                                                                                                                                                                                                                                                                                                                                                                                                                                                                                                                                                                                                                                                                                                                                                                                                                                                                                | COMMON N/<br>Red Sunset Red<br>Willow Oak<br>Bald Cypress<br>Hummingbird<br>Shenandoah S<br>Horsetail                                                                                                                                                                                                                                                                                                                                                                                                                                                                                                                                                                                                                                                                                                                                                                                                                                                                                                                                                                                                                                                                                                                                                                                                                                                                                                                                                                                                                                                                                                                                                                                                                                                                                                                                                                                                                                                                                                                                                                                                                          | AME d Maple Summersweet witchgrass COMMON NAM Red Sunset Red M Skytower Ginkgo Black Tupelo Uittle Gem Magned Red Twig Dogwood                                                                                                                                                                                                                                                                                                                                                                                                                                                                                                                                                                                                                                                                                                                                                                                                                                                                                                                                                                                                                                                                                                                                                                                                                                                                                                                                                                                                                                                                                                                                                                                                                                                                                                                                                                                                                                                                                                                                                                                                | SIZE<br>3-3 1/2" cal.<br>3-3 1/2" cal.<br>3-3 1/2" cal.<br>24-30" ht.<br>2 gal.<br>1 gal.<br>NE                                                                                                                                                                                                                                                                                                                                                                                                                                                                                                                                                                                                                                                                                                                                                                                                                                                                                                                                                                                                                                                                                                                                                                                                                                                                                                                                                                                                                                                                                                                                                                                                                                                                                                                                                                                                                                                                                                                                                                                                                                                                                                                                                                                                                                                                                                                                                                                                                                                                                                                                                                                                                                | Condition<br>B&B<br>B&B<br>B&B<br>B&B<br>B&B<br>B&B<br>B&B<br>B&B<br>B&B<br>B&                                                                                                                                                                                                                                                                                                                                                                                                                                                                                                                                                                                                                                                                                                                                                                                                                                                                                                                                                                                                                                                                                                                                                                                                                                                                                                                                                                                                                                                                                                                                                                                                                                                                                                                                                                                                                                                                                                                                                                                                                                                                                                                                                                                                                                                                                                                                                                                                                                                                                                                                                                                                                                                                                                                                                                                                                                                                                                                                                                                                                                                                                                                                                                                                                                                                                                                                                                                                                                                                                                                                                                                                                                                                                                                                                                                                                                                                                                                                                                                                                                                                                                                                                                                                                                                                                                                                                                                                                                                                                                                                                                                                                                                                                                                                                                                                                                                                                                                                                                                                                                                                                                                                                                                                                                                                                                                                                                                                                                                                                                                                                                                                                                                                                                                                                                                                  | Condition<br>CA<br>PVS<br>EHV<br>EHV<br>EHV<br>Single leader; fu<br>single leader; f                                                                                                                                                                                                                                                                                                                                                                         | 06       06         11       18         18       18         18       10         18       10         QV       01         QV       01         CA       06         PVS       04         EHY       06         Il branching       1         Il branching       1         Il branching       1         Il branching       1         I branchin                                                                                                                                                                                                                                                                                                                                                                                                                                                                                                                                                                                                                                                                                                                                                                                                                                                                                                                                                                                                                                                                                                                                                                                          | ching<br>ching<br>ching<br>ching                                                             |
| KEY     BOTA       Acer in     Acer in       V     Quere       Taxoco     Taxoco       Ses and Groun     Clethin       Ses and Groun     Panici       Y     Equiso       ANT SCHEDL     QTY       QTY     KE       anopy Trees     8       AR     6       GB     15       NS     ML       Nbs     ML       11     CK       24     W                                                                                                                                                                                                                                                                                                                                                                                                                                                                                                                                                                                                                                                                                                                                                                                                                                                                                                                                                                                                                                                                                                                                                                                                                                                                                                                                                                                                                                                                                                                                                                                                                                                                                                                                        | ANICAL NAME rubrum 'Red Sunset' cus phellos dium distichum ra alnifolia 'Hummingbird' dcovers um virgatum 'Shenandoah' etum hyemale JLE FOR CENTRAL PARK ON Y BOTANICAL NAME Acer rubrum 'Red Sunset' Ginkgo biloba 'JN9 Skytow Nyssa sylvatica 'WILDFIRE' Magnolia 'Little Gem' Cornus stolinifera 'Arctic Fin thexmencevere' viewagi 'v Ilex crenata 'Steeds' hed virginica 'Henry's Sam                                                                                                                                                                                                                                                                                                                                                                                                                                                                                                                                                                                                                                                                                                                                                                                                                                                                                                                                                                                                                                                                                                                                                                                                                                                                                                                                                                                                                                                                                                                                                                                                                                                                                                                                     | COMMON N/<br>Red Sunset Red<br>Willow Oak<br>Bald Cypress<br>Hummingbird<br>Shenandoah S<br>Horsetail                                                                                                                                                                                                                                                                                                                                                                                                                                                                                                                                                                                                                                                                                                                                                                                                                                                                                                                                                                                                                                                                                                                                                                                                                                                                                                                                                                                                                                                                                                                                                                                                                                                                                                                                                                                                                                                                                                                                                                                                                          | AME d Maple Summersweet witchgrass COMMON NAM Red Sunset Red M Skytower Ginkgo Black Tupelo Black Tupelo Kittle Gem Magned Red Twig Dogwood Kenna Siteeds Holly Ynghna Sweenspin                                                                                                                                                                                                                                                                                                                                                                                                                                                                                                                                                                                                                                                                                                                                                                                                                                                                                                                                                                                                                                                                                                                                                                                                                                                                                                                                                                                                                                                                                                                                                                                                                                                                                                                                                                                                                                                                                                                                              | SIZE<br>3-3 1/2" cal.<br>3-3 1/2" cal.<br>3-3 1/2" cal.<br>24-30" ht.<br>2 gal.<br>1 gal.<br>NE                                                                                                                                                                                                                                                                                                                                                                                                                                                                                                                                                                                                                                                                                                                                                                                                                                                                                                                                                                                                                                                                                                                                                                                                                                                                                                                                                                                                                                                                                                                                                                                                                                                                                                                                                                                                                                                                                                                                                                                                                                                                                                                                                                                                                                                                                                                                                                                                                                                                                                                                                                                                                                | Condition<br>B&B<br>B&B<br>B&B<br>B&B<br>B&B<br>B&B<br>B&B<br>B&B<br>B&B<br>B&                                                                                                                                                                                                                                                                                                                                                                                                                                                                                                                                                                                                                                                                                                                                                                                                                                                                                                                                                                                                                                                                                                                                                                                                                                                                                                                                                                                                                                                                                                                                                                                                                                                                                                                                                                                                                                                                                                                                                                                                                                                                                                                                                                                                                                                                                                                                                                                                                                                                                                                                                                                                                                                                                                                                                                                                                                                                                                                                                                                                                                                                                                                                                                                                                                                                                                                                                                                                                                                                                                                                                                                                                                                                                                                                                                                                                                                                                                                                                                                                                                                                                                                                                                                                                                                                                                                                                                                                                                                                                                                                                                                                                                                                                                                                                                                                                                                                                                                                                                                                                                                                                                                                                                                                                                                                                                                                                                                                                                                                                                                                                                                                                                                                                                                                                                                                  | Condition<br>CA<br>PVS<br>EHV<br>EHV<br>EHV<br>Single leader; fu<br>single leader; f                                                                                                                                                                                                                                                                                                                                                                         | 06       0         11       18         18       0         QV       01         QV       01         QV       01         QV       01         QV       01         QV       04         PVS       04         EHY       06         Ibranching       0                                                                                                                                                                                                                                                                                                                                                                                                                                                                                                                                                                                                                                                                                                                                                                                                                                                                                                                                                                                                                                                                                                                                                                                                                      | ching<br>ching<br>ching<br>ching                                                             |
| KEY     BOTA       Acer I     Acer I       V     Quero       Taxocos     Clethi       ses and Groun     Panica       S     Panica       Y     Equisa       ANT SCHEDL     QTY       QTY     KE       anopy Trees     8       AR     6       GB     GB       15     NS       varner of Trees     NAR       1     ML       varner of Trees     ML       VBB     V       11     CK       24     V       49     JH       40     ME                                                                                                                                                                                                                                                                                                                                                                                                                                                                                                                                                                                                                                                                                                                                                                                                                                                                                                                                                                                                                                                                                                                                                                                                                                                                                                                                                                                                                                                                                                                                                                                                                                             | ANICAL NAME rubrum 'Red Sunset' cus phellos dium distichum ra alnifolia 'Hummingbird' dcovers um virgatum 'Shenandoah' etum hyemale JLE FOR CENTRAL PARK ON Y BOTANICAL NAME Acer rubrum 'Red Sunset' Ginkgo biloba 'JN9 Skytow Nyssa sylvatica 'WILDFIRE' Magnolia 'Little Gem' Acer rubrum stolinifera 'Arctic Fin Thexmencever' Message 'K Illex crenata 'Steeds'                                                                                                                                                                                                                                                                                                                                                                                                                                                                                                                                                                                                                                                                                                                              | COMMON N/<br>Red Sunset Red<br>Willow Oak<br>Bald Cypress<br>Hummingbird<br>Shenandoah S<br>Horsetail                                                                                                                                                                                                                                                                                                                                                                                                                                                                                                                                                                                                                                                                                                                                                                                                                                                                                                                                                                                                                                                                                                                                                                                                                                                                                                                                                                                                                                                                                                                                                                                                                                                                                                                                                                                                                                                                                                                                                                                                                          | AME d Maple Summersweet witchgrass COMMON NAM Red Sunset Red M Skytower Ginkgo Black Tupelo Black Tupelo China Gri and C Steeds Holly China Gri and C Steeds Holly Cherry Laurel                                                                                                                                                                                                                                                                                                                                                                                                                                                                                                                                                                                                                                                                                                                                                                                                                                                                                                                                                                                                                                                                                                                                                                                                                                                                                                                                                                                                                                                                                                                                                                                                                                                                                                                                                                                                                                                                                                                                              | SIZE<br>3-3 1/2" cal.<br>3-3 1/2" cal.<br>3-3 1/2" cal.<br>24-30" ht.<br>2 gal.<br>1 gal.<br>Naple<br>Solia<br>Solia<br>Solia<br>Solia<br>Solia<br>Solia<br>Solia<br>Solia<br>Solia<br>Solia<br>Solia<br>Solia<br>Solia<br>Solia<br>Solia<br>Solia<br>Solia<br>Solia<br>Solia<br>Solia<br>Solia<br>Solia<br>Solia<br>Solia<br>Solia<br>Solia<br>Solia<br>Solia<br>Solia<br>Solia<br>Solia<br>Solia<br>Solia<br>Solia<br>Solia<br>Solia<br>Solia<br>Solia<br>Solia<br>Solia<br>Solia<br>Solia<br>Solia<br>Solia<br>Solia<br>Solia<br>Solia<br>Solia<br>Solia<br>Solia<br>Solia<br>Solia<br>Solia<br>Solia<br>Solia<br>Solia<br>Solia<br>Solia<br>Solia<br>Solia<br>Solia<br>Solia<br>Solia<br>Solia<br>Solia<br>Solia<br>Solia<br>Solia<br>Solia<br>Solia<br>Solia<br>Solia<br>Solia<br>Solia<br>Solia<br>Solia<br>Solia<br>Solia<br>Solia<br>Solia<br>Solia<br>Solia<br>Solia<br>Solia<br>Solia<br>Solia<br>Solia<br>Solia<br>Solia<br>Solia<br>Solia<br>Solia<br>Solia<br>Solia<br>Solia<br>Solia<br>Solia<br>Solia<br>Solia<br>Solia<br>Solia<br>Solia<br>Solia<br>Solia<br>Solia<br>Solia<br>Solia<br>Solia<br>Solia<br>Solia<br>Solia<br>Solia<br>Solia<br>Solia<br>Solia<br>Solia<br>Solia<br>Solia<br>Solia<br>Solia<br>Solia<br>Solia<br>Solia<br>Solia<br>Solia<br>Solia<br>Solia<br>Solia<br>Solia<br>Solia<br>Solia<br>Solia<br>Solia<br>Solia<br>Solia<br>Solia<br>Solia<br>Solia<br>Solia<br>Solia<br>Solia<br>Solia<br>Solia<br>Solia<br>Solia<br>Solia<br>Solia<br>Solia<br>Solia<br>Solia<br>Solia<br>Solia<br>Solia<br>Solia<br>Solia<br>Solia<br>Solia<br>Solia<br>Solia<br>Solia<br>Solia<br>Solia<br>Solia<br>Solia<br>Solia<br>Solia<br>Solia<br>Solia<br>Solia<br>Solia<br>Solia<br>Solia<br>Solia<br>Solia<br>Solia<br>Solia<br>Solia<br>Solia<br>Solia<br>Solia<br>Solia<br>Solia<br>Solia<br>Solia<br>Solia<br>Solia<br>Solia<br>Solia<br>Solia<br>Solia<br>Solia<br>Solia<br>Solia<br>Solia<br>Solia<br>Solia<br>Solia<br>Solia<br>Solia<br>Solia<br>Solia<br>Solia<br>Solia<br>Solia<br>Solia<br>Solia<br>Solia<br>Solia<br>Solia<br>Solia<br>Solia<br>Solia<br>Solia<br>Solia<br>Solia<br>Solia<br>Solia<br>Solia<br>Solia<br>Solia<br>Solia<br>Solia<br>Solia<br>Solia<br>Solia<br>Solia<br>Solia<br>Solia<br>Solia<br>Solia<br>Solia<br>Solia<br>Solia<br>Solia<br>Solia<br>Solia<br>Solia<br>Solia<br>Solia<br>Solia<br>Solia<br>Solia<br>Solia<br>Solia                                                                                                                                                                                                                                                                                                                                         | Condition<br>B&B<br>B&B<br>B&B<br>B&B<br>B&B<br>B&B<br>B&B<br>B&B<br>B&B<br>B&                                                                                                                                                                                                                                                                                                                                                                                                                                                                                                                                                                                                                                                                                                                                                                                                                                                                                                                                                                                                                                                                                                                                                                                                                                                                                                                                                                                                                                                                                                                                                                                                                                                                                                                                                                                                                                                                                                                                                                                                                                                                                                                                                                                                                                                                                                                                                                                                                                                                                                                                                                                                                                                                                                                                                                                                                                                                                                                                                                                                                                                                                                                                                                                                                                                                                                                                                                                                                                                                                                                                                                                                                                                                                                                                                                                                                                                                                                                                                                                                                                                                                                                                                                                                                                                                                                                                                                                                                                                                                                                                                                                                                                                                                                                                                                                                                                                                                                                                                                                                                                                                                                                                                                                                                                                                                                                                                                                                                                                                                                                                                                                                                                                                                                                                                                                                  | Condition<br>CA<br>PVS<br>EHV<br>EHV<br>EHV<br>Single leader; fu<br>single leader; f                                                                                                                                                                                                                                                                                                                                                                         | 06       06         11       18         18       18         18       10         QV       01                                                                                                                                                                                                                                                                                                                                                                                                                                                                                                                                                                                                                                                                                                                                                                                                                                                                                                                                                                                                                                                                                                                                                                                                                                                                                                                           | ching<br>ching: must use this<br>abstitution is required<br>net will be considered<br>ching: |
| KEY     BOTA       s     Acer i       W     Quero       D     Taxoc       bs     Clethin       sees and Groun     Panical       S     Panical       IY     Equiso       ANT SCHEDL     QTY       QTY     KE       anopy Trees     8       AR     6       G     GB       15     NS       IV     Involution       I     ML       No     Involution       I     ML       No     Involution       I     IL       KE     INV       I     ML       NS     INV       I     ML       No     INV       I     IL                                                                                                                                                                                                                                                                                                                                                                                                                                                                                                                                                                                                                                                                                                                                                                                                                                                                                                                                                                                                                                                                                                                                                                                                                                                                                                                     | ANICAL NAME rubrum 'Red Sunset' cus phellos dium distichum ra alnifolia 'Hummingbird' dcovers um virgatum 'Shenandoah' etum hyemale ULE FOR CENTRAL PARK ON Y BOTANICAL NAME Acer rubrum 'Red Sunset' Ginkgo biloba 'JN9 Skytow Nyssa sylvatica 'WILDFIRE' Magnolia 'Little Gem' Cornus stolinifera 'Arctic Fin fitexmencevver Masagi 'X Ilex crenata 'Steeds' I | COMMON N/<br>Red Sunset Red<br>Willow Oak<br>Bald Cypress<br>Hummingbird<br>Shenandoah S<br>Horsetail                                                                                                                                                                                                                                                                                                                                                                                                                                                                                                                                                                                                                                                                                                                                                                                                                                                                                                                                                                                                                                                                                                                                                                                                                                                                                                                                                                                                                                                                                                                                                                                                                                                                                                                                                                                                                                                                                                                                                                                                                          | AME d Maple Summersweet witchgrass COMMON NAM Red Sunset Red M Skytower Ginkgo Black Tupelo Black Tupelo China Gri and C Steeds Holly China Gri and C Steeds Holly Cherry Laurel                                                                                                                                                                                                                                                                                                                                                                                                                                                                                                                                                                                                                                                                                                                                                                                                                                                                                                                                                                                                                                                                                                                                                                                                                                                                                                                                                                                                                                                                                                                                                                                                                                                                                                                                                                                                                                                                                                                                              | SIZE  3-3 1/2" cal.  3-3 1/2" cal.  3-3 1/2" cal.  3-3 1/2" cal.  24-30" ht.  2 gal.  1 gal.  NE  Naple                                                                                                                                                                                                                                                                                                                                                                                                                                                                                                                                                                                                                                                                                                                                                                                                                                                                                                                                                                                                                                                                                                                                                                                                                                                                                                                                                                                                                                                                                                                                                                                                                                                                                                                                                                                                                                                                                                                                                                                                                                                                                                                                                                                                                                                                                                                                                                                                                                                                                                                                                                                                                        | Condition<br>B&B<br>B&B<br>B&B<br>B&B<br>B&B<br>B&B<br>B&B<br>B&B<br>B&B<br>B&                                                                                                                                                                                                                                                                                                                                                                                                                                                                                                                                                                                                                                                                                                                                                                                                                                                                                                                                                                                                                                                                                                                                                                                                                                                                                                                                                                                                                                                                                                                                                                                                                                                                                                                                                                                                                                                                                                                                                                                                                                                                                                                                                                                                                                                                                                                                                                                                                                                                                                                                                                                                                                                                                                                                                                                                                                                                                                                                                                                                                                                                                                                                                                                                                                                                                                                                                                                                                                                                                                                                                                                                                                                                                                                                                                                                                                                                                                                                                                                                                                                                                                                                                                                                                                                                                                                                                                                                                                                                                                                                                                                                                                                                                                                                                                                                                                                                                                                                                                                                                                                                                                                                                                                                                                                                                                                                                                                                                                                                                                                                                                                                                                                                                                                                                                                                  | Condition<br>CA<br>PVS<br>EHV<br>EHV<br>EHV<br>Single leader; fu<br>single leader; f                                                                                                                                                                                                                                                                                                                                                                         | 06       0         11       18         18       0         QV       01         QV       01         QV       01         QV       01         QV       01         QV       01         QV       04         PVS       04         EHY       06         Ibranching       06         Single leader; full branch       07         single leader; full branch       07         single leader; full branch       07         see plan       07      <                                                                                                                                                                                                                                                                                                                                                                                                                                                                                                                                                                                                                                                                                                                                                                                                                                                                                                                                                                                                                                                                                                                                                                              | ching<br>ching: must use this<br>abstitution is required<br>net will be considered<br>ching: |
| KEY     BOTA       s     Acer I       W     Querro       D     Taxod       bs     Image: Clething       Sees and Groun     Clething       Sees and Groun     Clething       Sees and Groun     Clething       ANT SCHEDL     Particular       QTY     KE       ANT SCHEDL     Clething       ANT SCHEDL     Clething       ANT SCHEDL     GB       INS     GB       15     NS       I1     ML       NUSS     Minimized Transmission       13     IP       28     RK       28     RK       Strennials     HEA       154     HEF                                                                                                                                                                                                                                                                                                                                                                                                                                                                                                                                                                                                                                                                                                                                                                                                                                                                                                                                                                                                                                                                                                                                                                                                                                                                                                                                                                                                                                                                                                                                             | ANICAL NAME rubrum 'Red Sunset' cus phellos dium distichum ra alnifolia 'Hummingbird' dcovers um virgatum 'Shenandoah' etum hyemale JLE FOR CENTRAL PARK ON Y BOTANICAL NAME Acer rubrum 'Red Sunset' Ginkgo biloba 'JN9 Skytow Nyssa sylvatica 'WILDFIRE' Acer rubrum 'Red Sunset' Ginkgo biloba 'JN9 Skytow Nyssa sylvatica 'WILDFIRE' Magnolia 'Little Gem' Acer renata 'Steeds' Ilex crenata 'Steeds' Acer 'Northrodomentacitation' Prunus lauroceracus 'Otto Rhos aromanica 'Oro Low' Rosa 'Knockout' Heuchera 'Autumn Bride' Heuchera 'Autumn Bride'                                                                                                                                                                                                                                                                                                                                                                                                                                                                                                                                                                                                                                                                                                                                                                                                                                                                                                                                                                                                                                                                                                                                                                                                                                                                                                                                                                                                                                                                             | COMMON N/<br>Red Sunset Red<br>Willow Oak<br>Bald Cypress<br>Hummingbird<br>Shenandoah S<br>Horsetail                                                                                                                                                                                                                                                                                                                                                                                                                                                                                                                                                                                                                                                                                                                                                                                                                                                                                                                                                                                                                                                                                                                                                                                                                                                                                                                                                                                                                                                                                                                                                                                                                                                                                                                                                                                                                                                                                                                                                                                                                          | AME d Maple  Summersweet  Summersweet  COMMON NAM  Red Sunset Red M  Red Sunset Red M  Skytower Ginkgo  Black Tupelo  Black Tupelo  Red Twig Dogwoo  China Ort and C  Steeds Holly  Mighia Sweetspri Andorra Juniper  Cherry Laurel  Cherry Laurel  Cherry Laurel  Autumn Bride Heet Forever Purple Heet                                                                                                                                                                                                                                                                                                                                                                                                                                                                                                                                                                                                                                                                                                                                                                                                                                                                                                                                                                                                                                                                                                                                                                                                                                                                                                                                                                                                                                                                                                                                                                                                                                                                                                                                                                                                                      | SIZE<br>3-3 1/2" cal.<br>3-3 1/2" cal.<br>3-3 1/2" cal.<br>24-30" ht.<br>2 gal.<br>1 gal.<br>NE<br>Aaple<br>Aaple<br>Aaple                                                                                                                                                                                                                                                                                                                                                                                                                                                                                                                                                                                                                                                                                                                                                                                                                                                                                                                                                                                                                                                                                                                                                                                                                                                                                                                                                                                                                                                                                                                                                                                                                                                                                                                                                                                                                                                                                                                                                                                                                                                                                                                                                                                                                                                                                                                                                                                                                                                                                                                                                                                                     | Image: Condition                                                                                                                                                                                                                                                                                                                                                                                                                                                                                                                                                                                                                                                                                                                                                                                                                                                                                                                                                                                                                                                                                                                                                                                                                                                                                                                                                                                                                                                                                                                                                                                                                                                                                                                                                                                                                                                                                                                                                                                                                                                                                                                                                                                                                                                                                                                                                                                                                                                                                                                                                                                                                                                                                                                                                                                                                                                                                                                                                                                                                                                                                                                                                                                                                                                                                                                                                                                                                                                                                                                                                                                                                                                                                                                                                                                                                                                                                                                                                                                                                                                                                                                                                                                                                                                                                                                                                                                                                                                                                                                                                                                                                                                                                                                                                                                                                                                 | Condition<br>Cont.<br>Cont.<br>Cont.<br>Cont.<br>Cont.<br>Cont.<br>Cont.<br>Cont.<br>Cont.<br>Cont.<br>Cont.<br>Cont.<br>Cont.<br>Cont.<br>Cont.<br>Cont.<br>Cont.<br>Cont.<br>Cont.<br>Cont.<br>Cont.<br>Cont.<br>Cont.<br>Cont.<br>Cont.<br>Cont.<br>Cont.<br>Cont.<br>Cont.<br>Cont.<br>Cont.<br>Cont.<br>Cont.<br>Cont.<br>Cont.<br>Cont.<br>Cont.<br>Cont.<br>Cont.<br>Cont.<br>Cont.<br>Cont.<br>Cont.<br>Cont.<br>Cont.<br>Cont.<br>Cont.<br>Cont.<br>Cont.<br>Cont.<br>Cont.<br>Cont.<br>Cont.<br>Cont.<br>Cont.<br>Cont.<br>Cont.<br>Cont.<br>Cont.<br>Cont.<br>Cont.<br>Cont.<br>Cont.<br>Cont.<br>Cont.<br>Cont.<br>Cont.<br>Cont.<br>Cont.<br>Cont.<br>Cont.<br>Cont.<br>Cont.<br>Cont.<br>Cont.<br>Cont.<br>Cont.<br>Cont.<br>Cont.<br>Cont.<br>Cont.<br>Cont.<br>Cont.<br>Cont.<br>Cont.<br>Cont.<br>Cont.<br>Cont.<br>Cont.<br>Cont.<br>Cont.<br>Cont.<br>Cont.<br>Cont.<br>Cont.<br>Cont.<br>Cont.<br>Cont.<br>Cont.<br>Cont.<br>Cont.<br>Cont.<br>Cont.<br>Cont.<br>Cont.<br>Cont.<br>Cont.<br>Cont.<br>Cont.<br>Cont.<br>Cont.<br>Cont.<br>Cont.<br>Cont.<br>Cont.<br>Cont.<br>Cont.<br>Cont.<br>Cont.<br>Cont.<br>Cont.<br>Cont.<br>Cont.<br>Cont.<br>Cont.<br>Cont.<br>Cont.<br>Cont.<br>Cont.<br>Cont.<br>Cont.<br>Cont.<br>Cont.<br>Cont.<br>Cont.<br>Cont.<br>Cont.<br>Cont.<br>Cont.<br>Cont.<br>Cont.<br>Cont.<br>Cont.<br>Cont.<br>Cont.<br>Cont.<br>Cont.<br>Cont.<br>Cont.<br>Cont.<br>Cont.<br>Cont.<br>Cont.<br>Cont.<br>Cont.<br>Cont.<br>Cont.<br>Cont.<br>Cont.<br>Cont.<br>Cont.<br>Cont.<br>Cont.<br>Cont.<br>Cont.<br>Cont.<br>Cont.<br>Cont.<br>Cont.<br>Cont.<br>Cont.<br>Cont.<br>Cont.<br>Cont.<br>Cont.<br>Cont.<br>Cont.<br>Cont.<br>Cont.<br>Cont.<br>Cont.<br>Cont.<br>Cont.<br>Cont.<br>Cont.<br>Cont.<br>Cont.<br>Cont.<br>Cont.<br>Cont.<br>Cont.<br>Cont.<br>Cont.<br>Cont.<br>Cont.<br>Cont.<br>Cont.<br>Cont.<br>Cont.<br>Cont.<br>Cont.<br>Cont.<br>Cont.<br>Cont.<br>Cont.<br>Cont.<br>Cont.<br>Cont.<br>Cont.<br>Cont.<br>Cont.<br>Cont.<br>Cont.<br>Cont.<br>Cont.<br>Cont.<br>Cont.<br>Cont.<br>Cont.<br>Cont.<br>Cont.<br>Cont.<br>Cont.<br>Cont.<br>Cont.<br>Cont.<br>Cont.<br>Cont.<br>Cont.<br>Cont.<br>Cont.<br>Cont.<br>Cont.<br>Cont.<br>Cont.<br>Cont.<br>Cont.<br>Cont.<br>Cont.<br>Cont.<br>Cont.<br>Cont.<br>Cont.<br>Cont.<br>Cont.<br>Cont.<br>Cont.<br>Cont.<br>Cont.<br>Cont.<br>Cont.<br>Cont.<br>Cont.<br>Cont.<br>Cont.<br>Cont.<br>Cont.<br>Cont.<br>Cont.<br>Cont.<br>Cont.<br>Cont.<br>Cont.<br>Cont.<br>Cont.<br>Cont.<br>Cont.<br>Cont.<br>Cont.<br>Cont.<br>Cont.<br>Cont.<br>Cont.<br>Cont.<br>Cont.<br>Cont.<br>Cont.<br>Cont.<br>Cont.<br>Cont.<br>Cont.<br>Cont.<br>Cont.<br>Cont.<br>Cont.<br>Cont.<br>Cont.<br>Cont.<br>Cont.<br>Cont.<br>Cont. | 06       Image: Constraint of the symmetric of the | ching<br>ching: must use this<br>abstitution is required<br>net will be considered<br>ching: |
| KEYBOTAasAcer iRAcer iQWQuereDTaxodJbsAAClethiisses and GrounVSPaniciHYEquiseCanopy Trees8AR6GB15NSroomH1MLAutomH1MLAutomH1MLAutomH1MLAutomH1MLAutomH1MLAutomH1KEAutomH1KE13IP20H49JH40H45PL60KA28RKerennials62HEA154HEF106PEN173RUD                                                                                                                                                                                                                                                                                                                                                                                                                                                                                                                                                                                                                                                                                                                                                                                                                                                                                                                                                                                                                                                                                                                                                                                                                                                                                                                                                                                                                                                                                                                                                                                                                                                                                                                                                                                                                                       | ANICAL NAME rubrum 'Red Sunset' cus phellos dium distichum ra alnifolia 'Hummingbird' dcovers um virgatum 'Shenandoah' etum hyemale  JLE FOR CENTRAL PARK ON Y BOTANICAL NAME Acer rubrum 'Red Sunset' Ginkgo biloba 'JN9 Skytow Acer rubrum 'Red Sunset' Ginkgo biloba 'JN9 Skytow Nyssa sylvatica 'WILDFIRE' Magnolia 'Little Gem' Magnolia 'Little Gem' Ilex crenata 'Steeds' Ilex  | COMMON N/<br>Red Sunset Red<br>Willow Oak<br>Bald Cypress<br>Hummingbird<br>Shenandoah S<br>Horsetail                                                                                                                                                                                                                                                                                                                                                                                                                                                                                                                                                                                                                                                                                                                                                                                                                                                                                                                                                                                                                                                                                                                                                                                                                                                                                                                                                                                                                                                                                                                                                                                                                                                                                                                                                                                                                                                                                                                                                                                                                          | AME d Maple  Summersweet  Summersweet  COMMON NAM  Red Sunset Red M  Red Sunset Red M  Skytower Ginkgo  Black Tupelo  Black Tupelo  Knockout Rose  Andorra Juniper  Cherry Laurel  Cherry Laurel  Cherry Laurel  Andorra Juniper  Envor time thm  Cherry Laurel  Cherry Laurel  Andorra Juniper  Envor time thm  Cherry Laurel  Andorra Juniper  Envor time thm  Cherry Laurel  Cherry Laurel  Andorra Juniper  Envor time thm  Cherry Laurel  Andorra Juniper  Envor time thm  Cherry Laurel  Cherry Laurel  Black Eyed Susan                                                                                                                                                                                                                                                                                                                                                                                                                                                                                                                                                                                                                                                                                                                                                                                                                                                                                                                                                                                                                                                                                                                                                                                                                                                                                                                                                                                                                                                                                                                                                                                                | SIZE SIZE SIZE SIZE SIZE SIZE SIZE SIZE                                                                                                                                                                                                                                                                                                                                                                                                                                                                                                                                                                                                                                                                                                                                                                                                                                                                                                                                                                                                                                                                                                                                                                                                                                                                                                                                                                                                                                                                                                                                                                                                                                                                                                                                                                                                                                                                                                                                                                                                                                                                                                                                                                                                                                                                                                                                                                                                                                                                                                                                                                                                                                                                                        | Image: Condition                                                                                                                                                                                                                                                                                                                                                                                                                                                                                                                                                                                                                                                                                                                                                                                                                                                                                                                                                                                                                                                                                                                                                                                                                                                                                                                                                                                                                                                                                                                                                                                                                                                                                                                                                                                                                                                                                                                                                                                                                                                                                                                                                                                                                                                                                                                                                                                                                                                                                                                                                                                                                                                                                                                                                                                                                                                                                                                                                                                                                                                                                                                                                                                                                                                                                                                                                                                                                                                                                                                                                                                                                                                                                                                                                                                                                                                                                                                                                                                                                                                                                                                                                                                                                                                                                                                                                                                                                                                                                                                                                                                                                                                                                                                                                                                                                                                 | Condition<br>CA<br>PVS<br>EHV<br>EHV<br>EHV<br>EHV<br>EHV<br>EHV<br>EHV<br>EHV                                                                                                                                                                                                                                                                                                                                                                                                                                                                                                                                                                                                                                                                                                                                                                                                                                                                                                                                                                                                                                                                                                                                                                                                                                                                                                                                                                                                                                                                                                                                                                                                                                                                                                                                                                                                                                                                                                                                                                                                                                                                                                                                                                                                                                                                                                                                                                                                                                                                                                                                                                                                                                                       | 06       Image: Constraint of the symmetrical of | ching<br>ching<br>ching<br>ching<br>ching<br>ching<br>ching<br>ching<br>ching                |
| KEYBOTARAcer IRAcer IRQuerreDTaxodJbsImage: ClethingAClethingIsses and GrounFaniceVSPaniceHYEquiseLANT SCHEDUClethingQTYKEanopy TreesA8AR6GB15NSIndextorImage: Clething1MLIndextorImage: Clething1KE15NSIndextorImage: Clething1MLIndextorImage: Clething1MLIndextorImage: Clething1KE15NSIndextorImage: Clething15NSImage: ClethingImage: Clething15NSImage: ClethingImage: Clething15NSImage: ClethingImage: Clething13IP20Image: Clething49JH40Image: Clething49JH40Image: Clething49JH40Image: Clething41Image: Clething62HEA154HEF106PEN173RUD                                                                                                                                                                                                                                                                                                                                                                                                                                                                                                                                                                                                                                                                                                                                                                                                                                                                                                                                                                                                                                                                                                                                                                                                                                                                                                                                                                                                                                                                                                                        | ANICAL NAME<br>rubrum 'Red Sunset'<br>cus phellos<br>dium distichum<br>ra alnifolia 'Hummingbird'<br>dcovers<br>um virgatum 'Shenandoah'<br>etum hyemale<br>JLE FOR CENTRAL PARK ON<br>Y BOTANICAL NAME<br>Acer rubrum 'Red Sunset'<br>Ginkgo biloba 'JN9 Skytow<br>Nyssa sylvatica 'WILDFIRE'<br>Magnolia 'Little Gem'<br>Magnolia 'Little Gem'<br>Magnolia 'Little Gem'<br>Ilex crenata 'Steeds'<br>Ilex crenata 'Steeds'<br>Ilex crenata 'Steeds'<br>Ilex crenata 'Steeds'<br>Ilex crenata 'Steeds'<br>Ilex crenata 'Steeds'<br>Rosa 'Knockout'<br>Rosa 'Knockout'<br>Heuchera 'Autumn Bride'<br>Heuchera 'Autumn Bride'<br>Heuchera 'Forever Purple'<br>Pennisetum 'Hameln'<br>Perovskia atriplicifolia 'Den<br>Rudbeckia fulgida 'Goldstr                                                                                                                                                                                                                                                                                                                                                                                                                                                                                                                                                                                                                                                                                                                                                                                                                                                                                                                                                                                                                                                                                                                                                                                                                                                                                                                                                                                 | COMMON N/<br>Red Sunset Red<br>Willow Oak<br>Bald Cypress<br>Hummingbird<br>Shenandoah S<br>Horsetail                                                                                                                                                                                                                                                                                                                                                                                                                                                                                                                                                                                                                                                                                                                                                                                                                                                                                                                                                                                                                                                                                                                                                                                                                                                                                                                                                                                                                                                                                                                                                                                                                                                                                                                                                                                                                                                                                                                                                                                                                          | AME d Maple  Summersweet  COMMON NAM Red Sunset Red M Skytower Ginkgo Black Tupelo Black Tupelo Black Tupelo Black Tupelo Chrna Contain Grass Denim and Lace I Black Eyed Susan | SIZE<br>3-3 1/2" cal.<br>3-3 1/2" cal.<br>3-3 1/2" cal.<br>24-30" ht.<br>2 gal.<br>1 gal.<br>NE<br>Naple<br>Naple<br>Naple<br>Naple<br>Naple<br>Naple<br>Naple<br>Naple<br>Naple<br>Naple<br>Naple<br>Naple<br>Naple<br>Naple<br>Naple<br>Naple<br>Naple<br>Naple<br>Naple<br>Naple<br>Naple<br>Naple<br>Naple<br>Naple<br>Naple<br>Naple<br>Naple<br>Naple<br>Naple<br>Naple<br>Naple<br>Naple<br>Naple<br>Naple<br>Naple<br>Naple<br>Naple<br>Naple<br>Naple<br>Naple<br>Naple<br>Naple<br>Naple<br>Naple<br>Naple<br>Naple<br>Naple<br>Naple<br>Naple<br>Naple<br>Naple<br>Naple<br>Naple<br>Naple<br>Naple<br>Naple<br>Naple<br>Naple<br>Naple<br>Naple<br>Naple<br>Naple<br>Naple<br>Naple<br>Naple<br>Naple<br>Naple<br>Naple<br>Naple<br>Naple<br>Naple<br>Naple<br>Naple<br>Naple<br>Naple<br>Naple<br>Naple<br>Naple<br>Naple<br>Naple<br>Naple<br>Naple<br>Naple<br>Naple<br>Naple<br>Naple<br>Naple<br>Naple<br>Naple<br>Naple<br>Naple<br>Naple<br>Naple<br>Naple<br>Naple<br>Naple<br>Naple<br>Naple<br>Naple<br>Naple<br>Naple<br>Naple<br>Naple<br>Naple<br>Naple<br>Naple<br>Naple<br>Naple<br>Naple<br>Naple<br>Naple<br>Naple<br>Naple<br>Naple<br>Naple<br>Naple<br>Naple<br>Naple<br>Naple<br>Naple<br>Naple<br>Naple<br>Naple<br>Naple<br>Naple<br>Naple<br>Naple<br>Naple<br>Naple<br>Naple<br>Naple<br>Naple<br>Naple<br>Naple<br>Naple<br>Naple<br>Naple<br>Naple<br>Naple<br>Naple<br>Naple<br>Naple<br>Naple<br>Naple<br>Naple<br>Naple<br>Naple<br>Naple<br>Naple<br>Naple<br>Naple<br>Naple<br>Naple<br>Naple<br>Naple<br>Naple<br>Naple<br>Naple<br>Naple<br>Naple<br>Naple<br>Naple<br>Naple<br>Naple<br>Naple<br>Naple<br>Naple<br>Naple<br>Naple<br>Naple<br>Naple<br>Naple<br>Naple<br>Naple<br>Naple<br>Naple<br>Naple<br>Naple<br>Naple<br>Naple<br>Naple<br>Naple<br>Naple<br>Naple<br>Naple<br>Naple<br>Naple<br>Naple<br>Naple<br>Naple<br>Naple<br>Naple<br>Naple<br>Naple<br>Naple<br>Naple<br>Naple<br>Naple<br>Naple<br>Naple<br>Naple<br>Naple<br>Naple<br>Naple<br>Naple<br>Naple<br>Naple<br>Naple<br>Naple<br>Naple<br>Naple<br>Naple<br>Naple<br>Naple<br>Naple<br>Naple<br>Naple<br>Naple<br>Naple<br>Naple<br>Naple<br>Naple<br>Naple<br>Naple<br>Naple<br>Naple<br>Naple<br>Naple<br>Naple<br>Naple<br>Naple<br>Naple<br>Naple<br>Naple<br>Naple<br>Naple<br>Naple<br>Naple<br>Naple<br>Naple<br>Naple<br>Naple<br>Naple<br>Naple<br>Naple<br>Naple<br>Naple<br>Naple<br>Naple<br>Naple<br>Naple<br>Naple<br>Naple<br>Naple<br>Naple<br>Naple<br>Naple<br>Naple<br>Naple<br>Naple<br>Naple<br>Naple<br>Naple<br>Naple<br>Naple<br>Naple<br>Naple<br>Naple<br>Naple<br>Naple<br>Naple<br>Naple<br>Naple<br>Naple<br>Naple<br>Naple<br>Naple<br>Naple<br>Naple<br>Naple<br>Nap | Image: Condition         Image: Condition         B&B         B         SIZE         3-3 1/2" cal.         SiZE         36" ht.         SiZE         B         B         B         B         B         B         B         B         B <td>Contine<br/>Cont.<br/>Cont.<br/>Cont.<br/>Cont.<br/>Cont.<br/>Cont.<br/>Cont.<br/>Cont.<br/>Cont.<br/>Cont.<br/>Cont.<br/>Cont.<br/>Cont.<br/>Cont.<br/>Cont.<br/>Cont.<br/>Cont.<br/>Cont.<br/>Cont.<br/>Cont.<br/>Cont.<br/>Cont.<br/>Cont.<br/>Cont.<br/>Cont.<br/>Cont.<br/>Cont.<br/>Cont.<br/>Cont.<br/>Cont.<br/>Cont.<br/>Cont.<br/>Cont.<br/>Cont.<br/>Cont.<br/>Cont.<br/>Cont.<br/>Cont.<br/>Cont.<br/>Cont.<br/>Cont.<br/>Cont.<br/>Cont.<br/>Cont.<br/>Cont.<br/>Cont.<br/>Cont.<br/>Cont.<br/>Cont.<br/>Cont.<br/>Cont.<br/>Cont.<br/>Cont.<br/>Cont.<br/>Cont.<br/>Cont.<br/>Cont.<br/>Cont.<br/>Cont.<br/>Cont.<br/>Cont.<br/>Cont.<br/>Cont.<br/>Cont.<br/>Cont.<br/>Cont.<br/>Cont.<br/>Cont.<br/>Cont.<br/>Cont.<br/>Cont.<br/>Cont.<br/>Cont.<br/>Cont.<br/>Cont.<br/>Cont.<br/>Cont.<br/>Cont.<br/>Cont.<br/>Cont.<br/>Cont.<br/>Cont.<br/>Cont.<br/>Cont.<br/>Cont.<br/>Cont.<br/>Cont.<br/>Cont.<br/>Cont.<br/>Cont.<br/>Cont.<br/>Cont.<br/>Cont.<br/>Cont.<br/>Cont.<br/>Cont.<br/>Cont.<br/>Cont.<br/>Cont.<br/>Cont.<br/>Cont.<br/>Cont.<br/>Cont.<br/>Cont.<br/>Cont.<br/>Cont.<br/>Cont.<br/>Cont.<br/>Cont.<br/>Cont.<br/>Cont.<br/>Cont.<br/>Cont.<br/>Cont.<br/>Cont.<br/>Cont.<br/>Cont.<br/>Cont.<br/>Cont.<br/>Cont.<br/>Cont.<br/>Cont.<br/>Cont.<br/>Cont.<br/>Cont.<br/>Cont.<br/>Cont.<br/>Cont.<br/>Cont.<br/>Cont.<br/>Cont.<br/>Cont.<br/>Cont.<br/>Cont.<br/>Cont.<br/>Cont.<br/>Cont.<br/>Cont.<br/>Cont.<br/>Cont.<br/>Cont.<br/>Cont.<br/>Cont.<br/>Cont.<br/>Cont.<br/>Cont.<br/>Cont.<br/>Cont.<br/>Cont.<br/>Cont.<br/>Cont.<br/>Cont.<br/>Cont.<br/>Cont.<br/>Cont.<br/>Cont.<br/>Cont.<br/>Cont.<br/>Cont.<br/>Cont.<br/>Cont.<br/>Cont.<br/>Cont.<br/>Cont.<br/>Cont.<br/>Cont.<br/>Cont.<br/>Cont.<br/>Cont.<br/>Cont.<br/>Cont.<br/>Cont.<br/>Cont.<br/>Cont.<br/>Cont.<br/>Cont.<br/>Cont.<br/>Cont.<br/>Cont.<br/>Cont.<br/>Cont.<br/>Cont.<br/>Cont.<br/>Cont.<br/>Cont.<br/>Cont.<br/>Cont.<br/>Cont.<br/>Cont.<br/>Cont.<br/>Cont.<br/>Cont.<br/>Cont.<br/>Cont.<br/>Cont.<br/>Cont.<br/>Cont.<br/>Cont.<br/>Cont.<br/>Cont.<br/>Cont.<br/>Cont.<br/>Cont.<br/>Cont.<br/>Cont.<br/>Cont.<br/>Cont.<br/>Cont.<br/>Cont.<br/>Cont.<br/>Cont.<br/>Cont.<br/>Cont.<br/>Cont.<br/>Cont.<br/>Cont.<br/>Cont.<br/>Cont.<br/>Cont.<br/>Cont.<br/>Cont.<br/>Cont.<br/>Cont.<br/>Cont.<br/>Cont.<br/>Cont.<br/>Cont.<br/>Cont.<br/>Cont.<br/>Cont.<br/>Cont.<br/>Cont.<br/>Cont.<br/>Cont.<br/>Cont.<br/>Cont.<br/>Cont.<br/>Cont.<br/>Cont.<br/>Cont.<br/>Cont.<br/>Cont.<br/>Cont.<br/>Cont.<br/>Cont.<br/>Cont.<br/>Cont.<br/>Cont.<br/>Cont.<br/>Cont.<br/>Cont.<br/>Cont.<br/>Cont.<br/>Cont.<br/>Cont.<br/>Cont.<br/>Cont.<br/>Cont.<br/>Cont.<br/>Cont.<br/>Cont.<br/>Cont.<br/>Cont.<br/>Cont.<br/>Cont.<br/>Cont.<br/>Cont.<br/>Cont.<br/>Cont.<br/>Cont.<br/>Cont.<br/>Cont.<br/>Cont.<br/>Cont.<br/>Cont.<br/>Cont.<br/>Cont.<br/>Cont.<br/>Cont.<br/>Cont.<br/>Cont.<br/>Cont.<br/>Cont.<br/>Cont.<br/>Cont.<br/>Cont.<br/>Cont.<br/>Cont.<br/>Cont.<br/>Cont.<br/>Cont.</td> <td>06       0         11       18         18       1         18       1         18       1         10       1         QV       01         CA       06         PVS       04         EHY       06         Il branching       1         Ibranching       1         Ibranching       1         Ibranching       1         Single leader; full brand       1         cultivar for height; if su       1         cultivar for height; if su       1         cultivar for height; if su       1         single leader; full brand       1         see plan       1         See plan       1         full, symmetrical       1         full, symmetrical       1         full, symmetrical       1         see plan       1         see plan       1         <t< td=""><td>ching<br/>ching<br/>ching<br/>ching<br/>ching</td></t<></td>                                                                                                                                                                                                                                                                                                                                                                                                                                                                                                                                                                                                                                                                                                                                                                                                                                                                                                                                                                                                                                                                                                    | Contine<br>Cont.<br>Cont.<br>Cont.<br>Cont.<br>Cont.<br>Cont.<br>Cont.<br>Cont.<br>Cont.<br>Cont.<br>Cont.<br>Cont.<br>Cont.<br>Cont.<br>Cont.<br>Cont.<br>Cont.<br>Cont.<br>Cont.<br>Cont.<br>Cont.<br>Cont.<br>Cont.<br>Cont.<br>Cont.<br>Cont.<br>Cont.<br>Cont.<br>Cont.<br>Cont.<br>Cont.<br>Cont.<br>Cont.<br>Cont.<br>Cont.<br>Cont.<br>Cont.<br>Cont.<br>Cont.<br>Cont.<br>Cont.<br>Cont.<br>Cont.<br>Cont.<br>Cont.<br>Cont.<br>Cont.<br>Cont.<br>Cont.<br>Cont.<br>Cont.<br>Cont.<br>Cont.<br>Cont.<br>Cont.<br>Cont.<br>Cont.<br>Cont.<br>Cont.<br>Cont.<br>Cont.<br>Cont.<br>Cont.<br>Cont.<br>Cont.<br>Cont.<br>Cont.<br>Cont.<br>Cont.<br>Cont.<br>Cont.<br>Cont.<br>Cont.<br>Cont.<br>Cont.<br>Cont.<br>Cont.<br>Cont.<br>Cont.<br>Cont.<br>Cont.<br>Cont.<br>Cont.<br>Cont.<br>Cont.<br>Cont.<br>Cont.<br>Cont.<br>Cont.<br>Cont.<br>Cont.<br>Cont.<br>Cont.<br>Cont.<br>Cont.<br>Cont.<br>Cont.<br>Cont.<br>Cont.<br>Cont.<br>Cont.<br>Cont.<br>Cont.<br>Cont.<br>Cont.<br>Cont.<br>Cont.<br>Cont.<br>Cont.<br>Cont.<br>Cont.<br>Cont.<br>Cont.<br>Cont.<br>Cont.<br>Cont.<br>Cont.<br>Cont.<br>Cont.<br>Cont.<br>Cont.<br>Cont.<br>Cont.<br>Cont.<br>Cont.<br>Cont.<br>Cont.<br>Cont.<br>Cont.<br>Cont.<br>Cont.<br>Cont.<br>Cont.<br>Cont.<br>Cont.<br>Cont.<br>Cont.<br>Cont.<br>Cont.<br>Cont.<br>Cont.<br>Cont.<br>Cont.<br>Cont.<br>Cont.<br>Cont.<br>Cont.<br>Cont.<br>Cont.<br>Cont.<br>Cont.<br>Cont.<br>Cont.<br>Cont.<br>Cont.<br>Cont.<br>Cont.<br>Cont.<br>Cont.<br>Cont.<br>Cont.<br>Cont.<br>Cont.<br>Cont.<br>Cont.<br>Cont.<br>Cont.<br>Cont.<br>Cont.<br>Cont.<br>Cont.<br>Cont.<br>Cont.<br>Cont.<br>Cont.<br>Cont.<br>Cont.<br>Cont.<br>Cont.<br>Cont.<br>Cont.<br>Cont.<br>Cont.<br>Cont.<br>Cont.<br>Cont.<br>Cont.<br>Cont.<br>Cont.<br>Cont.<br>Cont.<br>Cont.<br>Cont.<br>Cont.<br>Cont.<br>Cont.<br>Cont.<br>Cont.<br>Cont.<br>Cont.<br>Cont.<br>Cont.<br>Cont.<br>Cont.<br>Cont.<br>Cont.<br>Cont.<br>Cont.<br>Cont.<br>Cont.<br>Cont.<br>Cont.<br>Cont.<br>Cont.<br>Cont.<br>Cont.<br>Cont.<br>Cont.<br>Cont.<br>Cont.<br>Cont.<br>Cont.<br>Cont.<br>Cont.<br>Cont.<br>Cont.<br>Cont.<br>Cont.<br>Cont.<br>Cont.<br>Cont.<br>Cont.<br>Cont.<br>Cont.<br>Cont.<br>Cont.<br>Cont.<br>Cont.<br>Cont.<br>Cont.<br>Cont.<br>Cont.<br>Cont.<br>Cont.<br>Cont.<br>Cont.<br>Cont.<br>Cont.<br>Cont.<br>Cont.<br>Cont.<br>Cont.<br>Cont.<br>Cont.<br>Cont.<br>Cont.<br>Cont.<br>Cont.<br>Cont.<br>Cont.<br>Cont.<br>Cont.<br>Cont.<br>Cont.<br>Cont.<br>Cont.<br>Cont.<br>Cont.<br>Cont.<br>Cont.<br>Cont.<br>Cont.<br>Cont.<br>Cont.<br>Cont.<br>Cont.<br>Cont.<br>Cont.<br>Cont.<br>Cont.<br>Cont.<br>Cont.<br>Cont.<br>Cont.<br>Cont.<br>Cont.<br>Cont.<br>Cont.<br>Cont.<br>Cont.<br>Cont.   | 06       0         11       18         18       1         18       1         18       1         10       1         QV       01         CA       06         PVS       04         EHY       06         Il branching       1         Ibranching       1         Ibranching       1         Ibranching       1         Single leader; full brand       1         cultivar for height; if su       1         cultivar for height; if su       1         cultivar for height; if su       1         single leader; full brand       1         see plan       1         See plan       1         full, symmetrical       1         full, symmetrical       1         full, symmetrical       1         see plan       1         see plan       1 <t< td=""><td>ching<br/>ching<br/>ching<br/>ching<br/>ching</td></t<>                                                                                                                                                                                                                                                                                                                                                                                                                                                                                                                                                                                                                                                                                                                                                                                                                                                                                                                                                                                                                                                     | ching<br>ching<br>ching<br>ching<br>ching                                                    |
| KEYBOTAesImage: second seco | ANICAL NAME<br>rubrum 'Red Sunset'<br>cus phellos<br>dium distichum<br>ra alnifolia 'Hummingbird'<br>dcovers<br>um virgatum 'Shenandoah'<br>etum hyemale<br>JLE FOR CENTRAL PARK ON<br>Y BOTANICAL NAME<br>Acer rubrum 'Red Sunset'<br>Ginkgo biloba 'JN9 Skytow<br>Nyssa sylvatica 'WILDFIRE'<br>Magnolia 'Little Gem'<br>Magnolia 'Little Gem'<br>Magnolia 'Little Gem'<br>Magnolia 'Little Gem'<br>Magnolia 'Little Gem'<br>Magnolia 'Little Gem'<br>Magnolia 'Little Gem'<br>Nyssa sylvatica 'WILDFIRE'<br>Magnolia 'Little Gem'<br>Magnolia 'Little Gem'<br>Nussa sylvatica 'WILDFIRE'<br>Magnolia 'Little Gem'<br>Nussa sylvatica 'WILDFIRE'<br>Pernus lauroceracus 'Otto<br>Rosa 'Knockout'<br>Heuchera 'Autumn Bride'<br>Heuchera 'Autumn Bride'<br>Heuchera 'Forever Purple'<br>Pennisetum 'Hameln'<br>Perovskia atriplicifolia 'Den<br>Rudbeckia fulgida 'Goldstr                                                                                                                                                                                                                                                                                                                                                                                                                                                                                                                                                                                                                                                                                                                                                                                                                                                                                                          | COMMON N/<br>Red Sunset Red<br>Willow Oak<br>Bald Cypress<br>Hummingbird<br>Shenandoah S<br>Horsetail<br>'<br>'<br>'<br>'<br>'<br>'<br>'<br>'<br>'<br>'<br>'<br>'<br>'<br>'<br>'<br>'<br>'<br>'<br>'                                                                                                                                                                                                                                                                                                                                                                                                                                                                                                                                                                                                                                                                                                                                                                                                                                                                                                                                                                                                                                                                                                                                                                                                                                                                                                                                                                                                                                                                                                                                                                                                                                                                                                                                                                                                                                                                                                                           | AME d Maple  Summersweet  COMMON NAM Red Sunset Red M Skytower Ginkgo Black Tupelo Black Tupelo Black Tupelo Black Tupelo Chrna Contain Grass Denim and Lace I Black Eyed Susan | SIZE SIZE SIZE SIZE SIZE SIZE SIZE SIZE                                                                                                                                                                                                                                                                                                                                                                                                                                                                                                                                                                                                                                                                                                                                                                                                                                                                                                                                                                                                                                                                                                                                                                                                                                                                                                                                                                                                                                                                                                                                                                                                                                                                                                                                                                                                                                                                                                                                                                                                                                                                                                                                                                                                                                                                                                                                                                                                                                                                                                                                                                                                                                                                                        | Image: Condition         Image: Condition         B&B         B         SIZE         3-3 1/2" cal.         SiZE         36" ht.         SiZE         B         B         B         B         B         B         B         B         B <td>Contine<br/>Cont.<br/>Cont.<br/>Cont.<br/>Cont.<br/>Cont.<br/>Cont.<br/>Cont.<br/>Cont.<br/>Cont.<br/>Cont.<br/>Cont.<br/>Cont.<br/>Cont.<br/>Cont.<br/>Cont.<br/>Cont.<br/>Cont.<br/>Cont.<br/>Cont.<br/>Cont.<br/>Cont.<br/>Cont.<br/>Cont.<br/>Cont.<br/>Cont.<br/>Cont.<br/>Cont.<br/>Cont.<br/>Cont.<br/>Cont.<br/>Cont.<br/>Cont.<br/>Cont.<br/>Cont.<br/>Cont.<br/>Cont.<br/>Cont.<br/>Cont.<br/>Cont.<br/>Cont.<br/>Cont.<br/>Cont.<br/>Cont.<br/>Cont.<br/>Cont.<br/>Cont.<br/>Cont.<br/>Cont.<br/>Cont.<br/>Cont.<br/>Cont.<br/>Cont.<br/>Cont.<br/>Cont.<br/>Cont.<br/>Cont.<br/>Cont.<br/>Cont.<br/>Cont.<br/>Cont.<br/>Cont.<br/>Cont.<br/>Cont.<br/>Cont.<br/>Cont.<br/>Cont.<br/>Cont.<br/>Cont.<br/>Cont.<br/>Cont.<br/>Cont.<br/>Cont.<br/>Cont.<br/>Cont.<br/>Cont.<br/>Cont.<br/>Cont.<br/>Cont.<br/>Cont.<br/>Cont.<br/>Cont.<br/>Cont.<br/>Cont.<br/>Cont.<br/>Cont.<br/>Cont.<br/>Cont.<br/>Cont.<br/>Cont.<br/>Cont.<br/>Cont.<br/>Cont.<br/>Cont.<br/>Cont.<br/>Cont.<br/>Cont.<br/>Cont.<br/>Cont.<br/>Cont.<br/>Cont.<br/>Cont.<br/>Cont.<br/>Cont.<br/>Cont.<br/>Cont.<br/>Cont.<br/>Cont.<br/>Cont.<br/>Cont.<br/>Cont.<br/>Cont.<br/>Cont.<br/>Cont.<br/>Cont.<br/>Cont.<br/>Cont.<br/>Cont.<br/>Cont.<br/>Cont.<br/>Cont.<br/>Cont.<br/>Cont.<br/>Cont.<br/>Cont.<br/>Cont.<br/>Cont.<br/>Cont.<br/>Cont.<br/>Cont.<br/>Cont.<br/>Cont.<br/>Cont.<br/>Cont.<br/>Cont.<br/>Cont.<br/>Cont.<br/>Cont.<br/>Cont.<br/>Cont.<br/>Cont.<br/>Cont.<br/>Cont.<br/>Cont.<br/>Cont.<br/>Cont.<br/>Cont.<br/>Cont.<br/>Cont.<br/>Cont.<br/>Cont.<br/>Cont.<br/>Cont.<br/>Cont.<br/>Cont.<br/>Cont.<br/>Cont.<br/>Cont.<br/>Cont.<br/>Cont.<br/>Cont.<br/>Cont.<br/>Cont.<br/>Cont.<br/>Cont.<br/>Cont.<br/>Cont.<br/>Cont.<br/>Cont.<br/>Cont.<br/>Cont.<br/>Cont.<br/>Cont.<br/>Cont.<br/>Cont.<br/>Cont.<br/>Cont.<br/>Cont.<br/>Cont.<br/>Cont.<br/>Cont.<br/>Cont.<br/>Cont.<br/>Cont.<br/>Cont.<br/>Cont.<br/>Cont.<br/>Cont.<br/>Cont.<br/>Cont.<br/>Cont.<br/>Cont.<br/>Cont.<br/>Cont.<br/>Cont.<br/>Cont.<br/>Cont.<br/>Cont.<br/>Cont.<br/>Cont.<br/>Cont.<br/>Cont.<br/>Cont.<br/>Cont.<br/>Cont.<br/>Cont.<br/>Cont.<br/>Cont.<br/>Cont.<br/>Cont.<br/>Cont.<br/>Cont.<br/>Cont.<br/>Cont.<br/>Cont.<br/>Cont.<br/>Cont.<br/>Cont.<br/>Cont.<br/>Cont.<br/>Cont.<br/>Cont.<br/>Cont.<br/>Cont.<br/>Cont.<br/>Cont.<br/>Cont.<br/>Cont.<br/>Cont.<br/>Cont.<br/>Cont.<br/>Cont.<br/>Cont.<br/>Cont.<br/>Cont.<br/>Cont.<br/>Cont.<br/>Cont.<br/>Cont.<br/>Cont.<br/>Cont.<br/>Cont.<br/>Cont.<br/>Cont.<br/>Cont.<br/>Cont.<br/>Cont.<br/>Cont.<br/>Cont.<br/>Cont.<br/>Cont.<br/>Cont.<br/>Cont.<br/>Cont.<br/>Cont.<br/>Cont.<br/>Cont.<br/>Cont.<br/>Cont.<br/>Cont.<br/>Cont.<br/>Cont.<br/>Cont.<br/>Cont.<br/>Cont.<br/>Cont.<br/>Cont.<br/>Cont.<br/>Cont.<br/>Cont.<br/>Cont.<br/>Cont.<br/>Cont.<br/>Cont.<br/>Cont.<br/>Cont.<br/>Cont.<br/>Cont.<br/>Cont.<br/>Cont.<br/>Cont.<br/>Cont.<br/>Cont.<br/>Cont.<br/>Cont.<br/>Cont.<br/>Cont.<br/>Cont.<br/>Cont.<br/>Cont.<br/>Cont.<br/>Cont.</td> <td>06       Image: Constraint of the symmetric of the</td> <td>ching<br/>ching<br/>ching<br/>ching<br/>ching</td> | Contine<br>Cont.<br>Cont.<br>Cont.<br>Cont.<br>Cont.<br>Cont.<br>Cont.<br>Cont.<br>Cont.<br>Cont.<br>Cont.<br>Cont.<br>Cont.<br>Cont.<br>Cont.<br>Cont.<br>Cont.<br>Cont.<br>Cont.<br>Cont.<br>Cont.<br>Cont.<br>Cont.<br>Cont.<br>Cont.<br>Cont.<br>Cont.<br>Cont.<br>Cont.<br>Cont.<br>Cont.<br>Cont.<br>Cont.<br>Cont.<br>Cont.<br>Cont.<br>Cont.<br>Cont.<br>Cont.<br>Cont.<br>Cont.<br>Cont.<br>Cont.<br>Cont.<br>Cont.<br>Cont.<br>Cont.<br>Cont.<br>Cont.<br>Cont.<br>Cont.<br>Cont.<br>Cont.<br>Cont.<br>Cont.<br>Cont.<br>Cont.<br>Cont.<br>Cont.<br>Cont.<br>Cont.<br>Cont.<br>Cont.<br>Cont.<br>Cont.<br>Cont.<br>Cont.<br>Cont.<br>Cont.<br>Cont.<br>Cont.<br>Cont.<br>Cont.<br>Cont.<br>Cont.<br>Cont.<br>Cont.<br>Cont.<br>Cont.<br>Cont.<br>Cont.<br>Cont.<br>Cont.<br>Cont.<br>Cont.<br>Cont.<br>Cont.<br>Cont.<br>Cont.<br>Cont.<br>Cont.<br>Cont.<br>Cont.<br>Cont.<br>Cont.<br>Cont.<br>Cont.<br>Cont.<br>Cont.<br>Cont.<br>Cont.<br>Cont.<br>Cont.<br>Cont.<br>Cont.<br>Cont.<br>Cont.<br>Cont.<br>Cont.<br>Cont.<br>Cont.<br>Cont.<br>Cont.<br>Cont.<br>Cont.<br>Cont.<br>Cont.<br>Cont.<br>Cont.<br>Cont.<br>Cont.<br>Cont.<br>Cont.<br>Cont.<br>Cont.<br>Cont.<br>Cont.<br>Cont.<br>Cont.<br>Cont.<br>Cont.<br>Cont.<br>Cont.<br>Cont.<br>Cont.<br>Cont.<br>Cont.<br>Cont.<br>Cont.<br>Cont.<br>Cont.<br>Cont.<br>Cont.<br>Cont.<br>Cont.<br>Cont.<br>Cont.<br>Cont.<br>Cont.<br>Cont.<br>Cont.<br>Cont.<br>Cont.<br>Cont.<br>Cont.<br>Cont.<br>Cont.<br>Cont.<br>Cont.<br>Cont.<br>Cont.<br>Cont.<br>Cont.<br>Cont.<br>Cont.<br>Cont.<br>Cont.<br>Cont.<br>Cont.<br>Cont.<br>Cont.<br>Cont.<br>Cont.<br>Cont.<br>Cont.<br>Cont.<br>Cont.<br>Cont.<br>Cont.<br>Cont.<br>Cont.<br>Cont.<br>Cont.<br>Cont.<br>Cont.<br>Cont.<br>Cont.<br>Cont.<br>Cont.<br>Cont.<br>Cont.<br>Cont.<br>Cont.<br>Cont.<br>Cont.<br>Cont.<br>Cont.<br>Cont.<br>Cont.<br>Cont.<br>Cont.<br>Cont.<br>Cont.<br>Cont.<br>Cont.<br>Cont.<br>Cont.<br>Cont.<br>Cont.<br>Cont.<br>Cont.<br>Cont.<br>Cont.<br>Cont.<br>Cont.<br>Cont.<br>Cont.<br>Cont.<br>Cont.<br>Cont.<br>Cont.<br>Cont.<br>Cont.<br>Cont.<br>Cont.<br>Cont.<br>Cont.<br>Cont.<br>Cont.<br>Cont.<br>Cont.<br>Cont.<br>Cont.<br>Cont.<br>Cont.<br>Cont.<br>Cont.<br>Cont.<br>Cont.<br>Cont.<br>Cont.<br>Cont.<br>Cont.<br>Cont.<br>Cont.<br>Cont.<br>Cont.<br>Cont.<br>Cont.<br>Cont.<br>Cont.<br>Cont.<br>Cont.<br>Cont.<br>Cont.<br>Cont.<br>Cont.<br>Cont.<br>Cont.<br>Cont.<br>Cont.<br>Cont.<br>Cont.<br>Cont.<br>Cont.<br>Cont.<br>Cont.<br>Cont.<br>Cont.<br>Cont.<br>Cont.<br>Cont.<br>Cont.<br>Cont.<br>Cont.<br>Cont.<br>Cont.<br>Cont.<br>Cont.<br>Cont.<br>Cont.<br>Cont.<br>Cont.<br>Cont.<br>Cont.<br>Cont.<br>Cont.<br>Cont.<br>Cont.<br>Cont.<br>Cont.   | 06       Image: Constraint of the symmetric of the | ching<br>ching<br>ching<br>ching<br>ching                                                    |