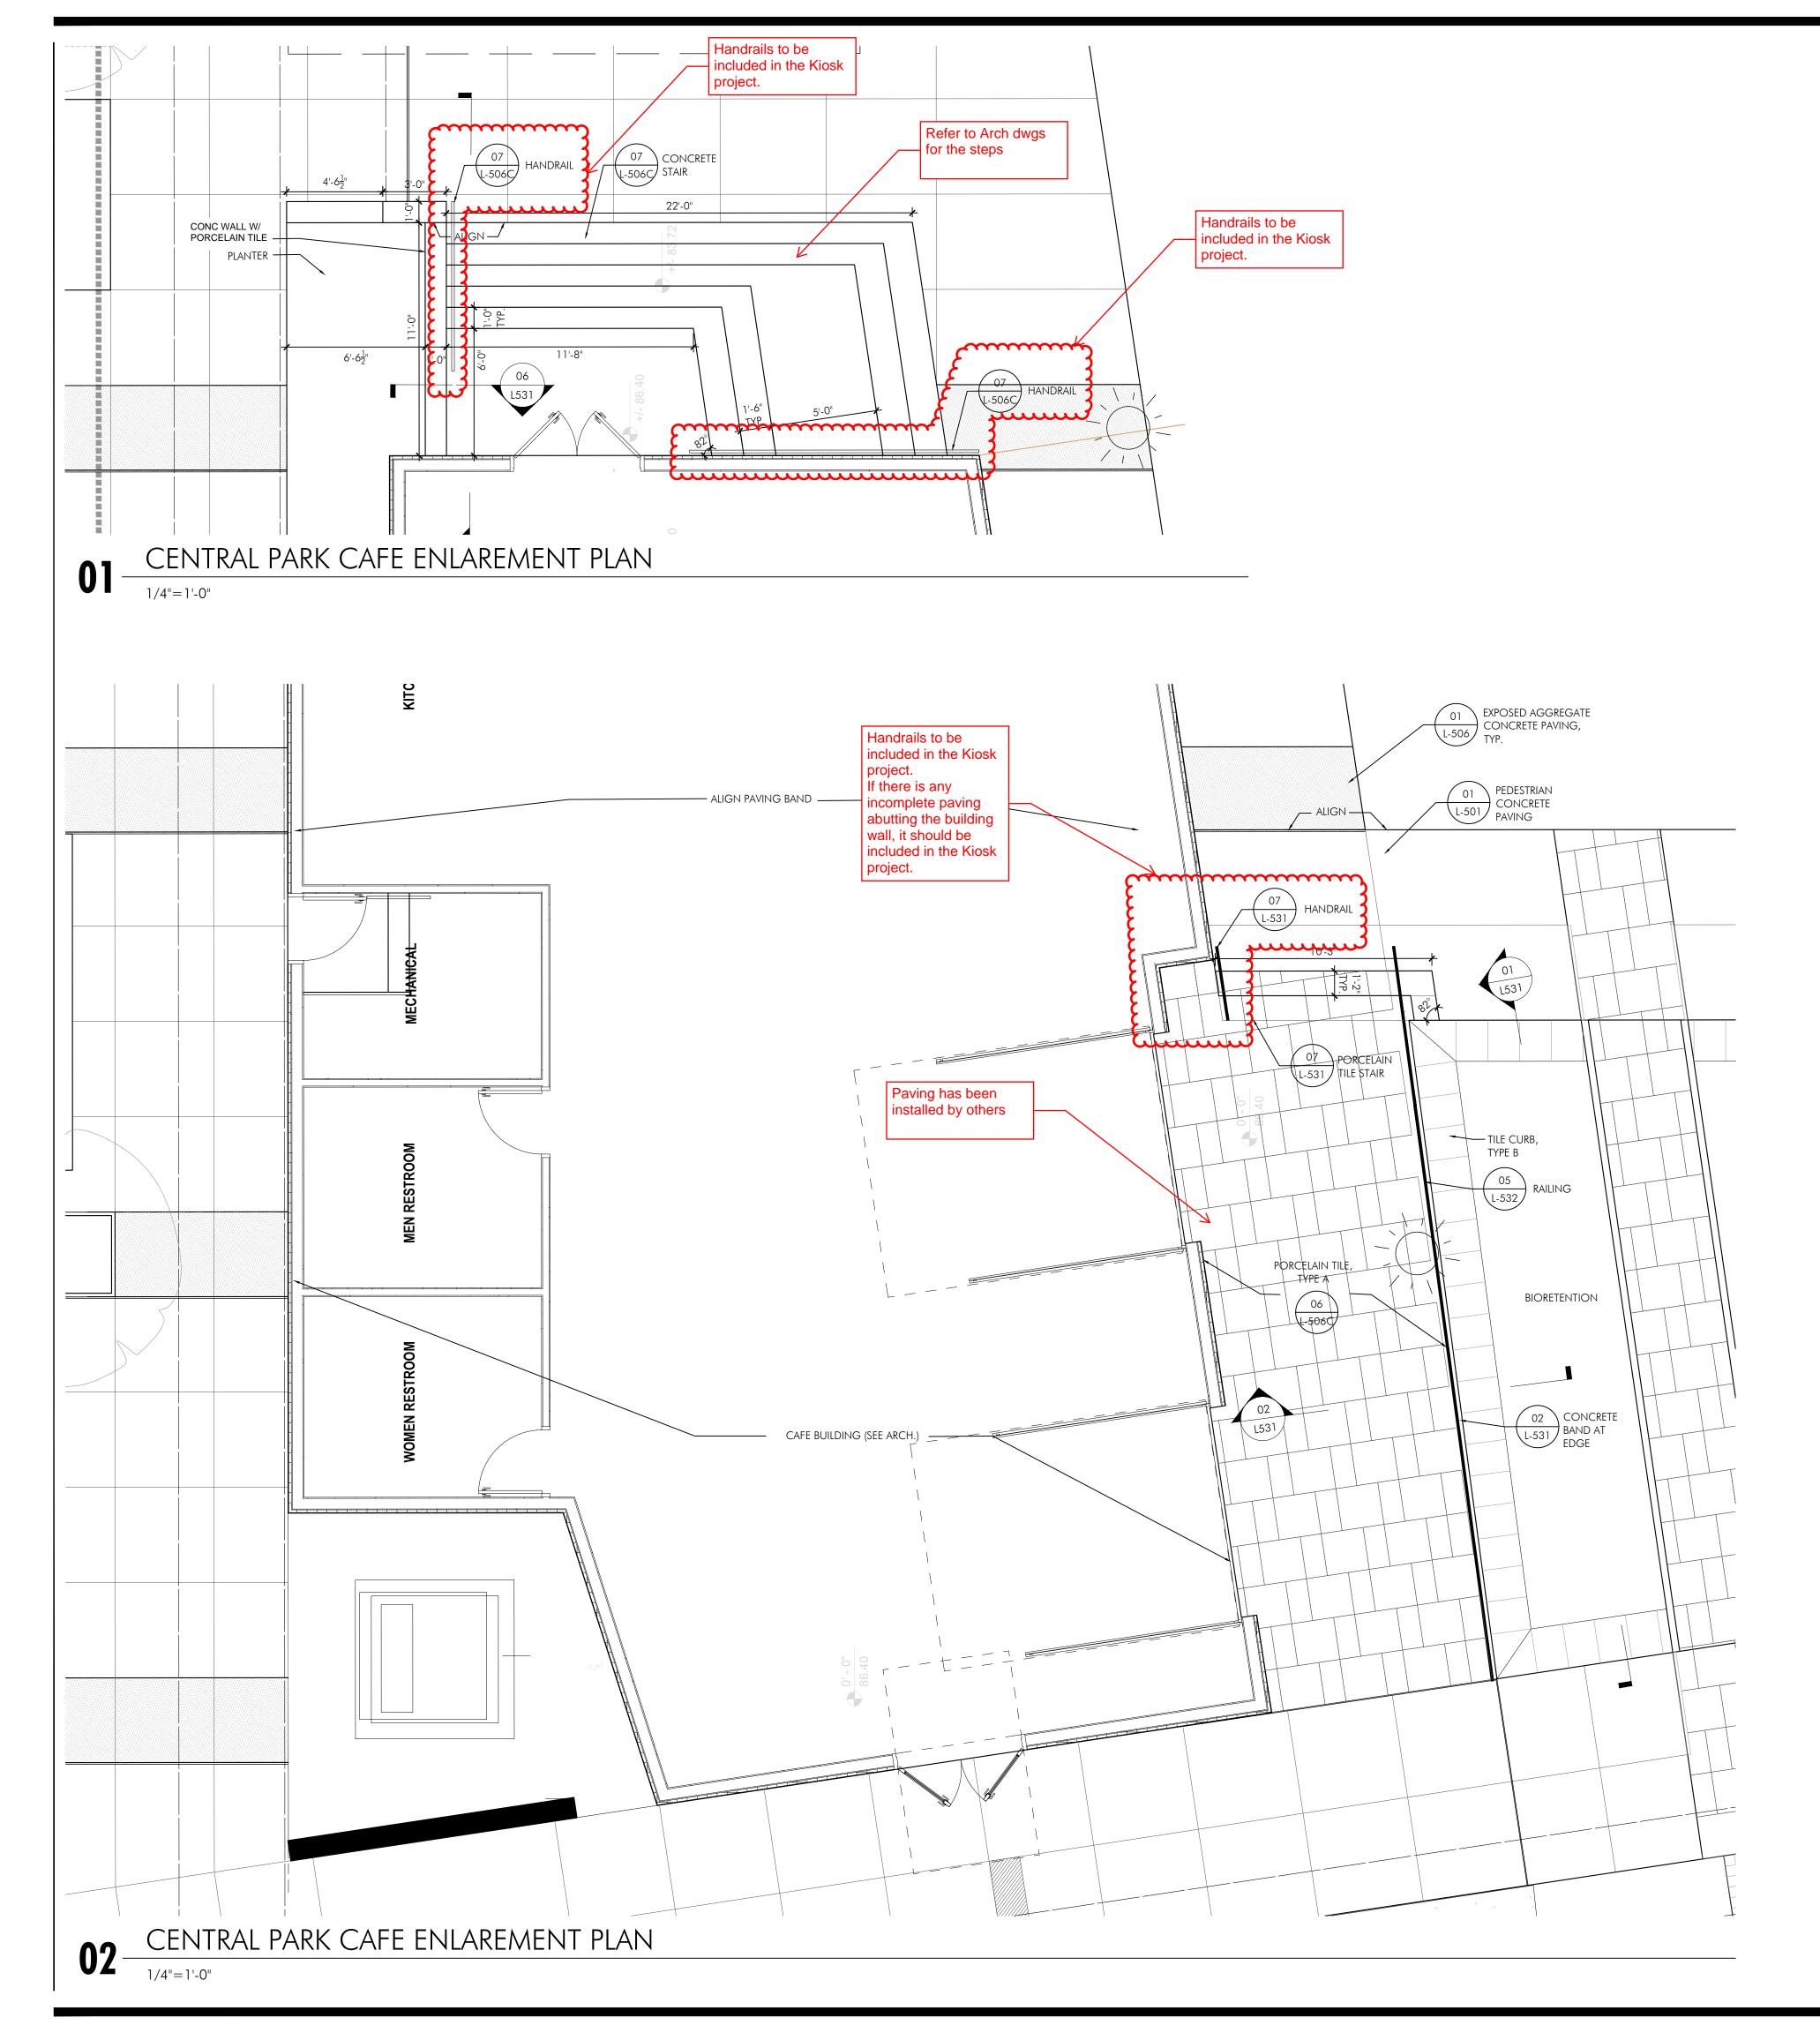

| <0>.                                                                                                                                                                                                                                                                                                                                                                                                                                                                                                                                                                                                                                                                                                                                                                                                                                                                                                                                                                                                                                                                                                                                                                                                                                                                                                                                                                                                                                                                                                                                                                                                                                                                                                                                                                                                                                                                                                                                                                                                                                                                       | ₹0<br>/                                                                                                                                                                                                                                                                                                                                                                                                                                                                                                                                                                                                                                                                                                                                                                                                                                                                                                                                                                                                                                                                                                                                                                                                                                                                                                                                                                                                                                                                                                                                                                                                                                                                                                                                                                                                                                                                                                                                                                                                                                                                                                                        | $\langle \rangle \rangle \langle \rangle$                                                                                                                                                                                                                                                                                                                                                                                                                                                                                                                                                                                                                                                                                                                                                                                                                                                                                                                                                                                                                                                                                                                                                                                                                                                                                                                                                                                                                                                                                                                                                                                                                                                                                                                                                                                                                                                                                                                                                                                                                                                                                      |                                                                                                                                                                                                                                                                                                                                                                                                                                                                                                                                                                                                                                                                                                                                                                                                                                                                                                                                                                                                                                                                                                                                                                                                                                                                                                                                                                                                                                                                                                                                                                                                                                                                                                                                                                                                                                                                                                                                                                                                                                                                                                                               | $\bigcirc$                                                                                                                                                                                                                                                                                                                                                                                                                                                                                                                                                                                                                                                                                                                                                                                                                                                                                                                                                                                                                                                                                                                                                                                                                                                                                                                                                                                                                                                                                                                                                                                                                                                                                                                                                                                                                                                                                                                                                                                                                                                                                                                                                                                                                                                                                                                                                                                                                                                                                                                                                                                                                                                                                                                     |                                                                                                                                                                                                                                                                                                                                                                                                                                                                                                                                                                                                                                                                                                                                                                                                                                                                                                                                                                                                                                                                                                                                                                                                                                                                                                                                                                                                                                                                                                                                                                                                                                                                                                                                                                                                                                                                                                                                                                                                                                                                                                                                                                                                                                                                                                                                                                                                                                                                                                                                                                                                                                                                                                                                                                                                                                                                                                                                                                                                                                                                                                                                                                                                                                                                                                                                                                                                                                                                                                                                                                                                                                                                                                                                                                                                                                                                                                                                                                                                                                                                                                                                                                                                                                                                                                                                                                                                                                                                                                                                                                                                                                                                                                                                                                                                                                                                                                                                                                                                                                                                                                                                                                                                                                                                                                                                                                                                                                                                                                                                                                                                                                                                                                                                                                                                                                                                                 |                                                                                                                                                                                                                                                                                                                                                                                                                                                                                                                                                                                                                                                                                                                                                                                                                                                                                                                                                                                                                                                                                                                                                                                                                                                                                                                                                                                                                                                                                                                                                                                                                                                                                                                                                                                                                                                                                                                                                                                                                                                                                                                                                                                                                                                                                                                                                                                                                                                                                                                                                                                                                                                                                                                                      |                                                                                                                                                                                                                                                                                                                                                                                                                                                                                                                                                                                                                                                                                                                                                                                                                                                                                                                                                                                                                                                                                                                                                                                                                                                                                                                                                                                                                                                                                                                                                                                                                                                                                                                                                                                                                                                                                                                                                                                                                                                                                       |                                                                                              |
|----------------------------------------------------------------------------------------------------------------------------------------------------------------------------------------------------------------------------------------------------------------------------------------------------------------------------------------------------------------------------------------------------------------------------------------------------------------------------------------------------------------------------------------------------------------------------------------------------------------------------------------------------------------------------------------------------------------------------------------------------------------------------------------------------------------------------------------------------------------------------------------------------------------------------------------------------------------------------------------------------------------------------------------------------------------------------------------------------------------------------------------------------------------------------------------------------------------------------------------------------------------------------------------------------------------------------------------------------------------------------------------------------------------------------------------------------------------------------------------------------------------------------------------------------------------------------------------------------------------------------------------------------------------------------------------------------------------------------------------------------------------------------------------------------------------------------------------------------------------------------------------------------------------------------------------------------------------------------------------------------------------------------------------------------------------------------|--------------------------------------------------------------------------------------------------------------------------------------------------------------------------------------------------------------------------------------------------------------------------------------------------------------------------------------------------------------------------------------------------------------------------------------------------------------------------------------------------------------------------------------------------------------------------------------------------------------------------------------------------------------------------------------------------------------------------------------------------------------------------------------------------------------------------------------------------------------------------------------------------------------------------------------------------------------------------------------------------------------------------------------------------------------------------------------------------------------------------------------------------------------------------------------------------------------------------------------------------------------------------------------------------------------------------------------------------------------------------------------------------------------------------------------------------------------------------------------------------------------------------------------------------------------------------------------------------------------------------------------------------------------------------------------------------------------------------------------------------------------------------------------------------------------------------------------------------------------------------------------------------------------------------------------------------------------------------------------------------------------------------------------------------------------------------------------------------------------------------------|--------------------------------------------------------------------------------------------------------------------------------------------------------------------------------------------------------------------------------------------------------------------------------------------------------------------------------------------------------------------------------------------------------------------------------------------------------------------------------------------------------------------------------------------------------------------------------------------------------------------------------------------------------------------------------------------------------------------------------------------------------------------------------------------------------------------------------------------------------------------------------------------------------------------------------------------------------------------------------------------------------------------------------------------------------------------------------------------------------------------------------------------------------------------------------------------------------------------------------------------------------------------------------------------------------------------------------------------------------------------------------------------------------------------------------------------------------------------------------------------------------------------------------------------------------------------------------------------------------------------------------------------------------------------------------------------------------------------------------------------------------------------------------------------------------------------------------------------------------------------------------------------------------------------------------------------------------------------------------------------------------------------------------------------------------------------------------------------------------------------------------|-------------------------------------------------------------------------------------------------------------------------------------------------------------------------------------------------------------------------------------------------------------------------------------------------------------------------------------------------------------------------------------------------------------------------------------------------------------------------------------------------------------------------------------------------------------------------------------------------------------------------------------------------------------------------------------------------------------------------------------------------------------------------------------------------------------------------------------------------------------------------------------------------------------------------------------------------------------------------------------------------------------------------------------------------------------------------------------------------------------------------------------------------------------------------------------------------------------------------------------------------------------------------------------------------------------------------------------------------------------------------------------------------------------------------------------------------------------------------------------------------------------------------------------------------------------------------------------------------------------------------------------------------------------------------------------------------------------------------------------------------------------------------------------------------------------------------------------------------------------------------------------------------------------------------------------------------------------------------------------------------------------------------------------------------------------------------------------------------------------------------------|--------------------------------------------------------------------------------------------------------------------------------------------------------------------------------------------------------------------------------------------------------------------------------------------------------------------------------------------------------------------------------------------------------------------------------------------------------------------------------------------------------------------------------------------------------------------------------------------------------------------------------------------------------------------------------------------------------------------------------------------------------------------------------------------------------------------------------------------------------------------------------------------------------------------------------------------------------------------------------------------------------------------------------------------------------------------------------------------------------------------------------------------------------------------------------------------------------------------------------------------------------------------------------------------------------------------------------------------------------------------------------------------------------------------------------------------------------------------------------------------------------------------------------------------------------------------------------------------------------------------------------------------------------------------------------------------------------------------------------------------------------------------------------------------------------------------------------------------------------------------------------------------------------------------------------------------------------------------------------------------------------------------------------------------------------------------------------------------------------------------------------------------------------------------------------------------------------------------------------------------------------------------------------------------------------------------------------------------------------------------------------------------------------------------------------------------------------------------------------------------------------------------------------------------------------------------------------------------------------------------------------------------------------------------------------------------------------------------------------|---------------------------------------------------------------------------------------------------------------------------------------------------------------------------------------------------------------------------------------------------------------------------------------------------------------------------------------------------------------------------------------------------------------------------------------------------------------------------------------------------------------------------------------------------------------------------------------------------------------------------------------------------------------------------------------------------------------------------------------------------------------------------------------------------------------------------------------------------------------------------------------------------------------------------------------------------------------------------------------------------------------------------------------------------------------------------------------------------------------------------------------------------------------------------------------------------------------------------------------------------------------------------------------------------------------------------------------------------------------------------------------------------------------------------------------------------------------------------------------------------------------------------------------------------------------------------------------------------------------------------------------------------------------------------------------------------------------------------------------------------------------------------------------------------------------------------------------------------------------------------------------------------------------------------------------------------------------------------------------------------------------------------------------------------------------------------------------------------------------------------------------------------------------------------------------------------------------------------------------------------------------------------------------------------------------------------------------------------------------------------------------------------------------------------------------------------------------------------------------------------------------------------------------------------------------------------------------------------------------------------------------------------------------------------------------------------------------------------------------------------------------------------------------------------------------------------------------------------------------------------------------------------------------------------------------------------------------------------------------------------------------------------------------------------------------------------------------------------------------------------------------------------------------------------------------------------------------------------------------------------------------------------------------------------------------------------------------------------------------------------------------------------------------------------------------------------------------------------------------------------------------------------------------------------------------------------------------------------------------------------------------------------------------------------------------------------------------------------------------------------------------------------------------------------------------------------------------------------------------------------------------------------------------------------------------------------------------------------------------------------------------------------------------------------------------------------------------------------------------------------------------------------------------------------------------------------------------------------------------------------------------------------------------------------------------------------------------------------------------------------------------------------------------------------------------------------------------------------------------------------------------------------------------------------------------------------------------------------------------------------------------------------------------------------------------------------------------------------------------------------------------------------------------------------------------------------------------------------------------------------------------------------------------------------------------------------------------------------------------------------------------------------------------------------------------------------------------------------------------------------------------------------------------------------------------------------------------------------------------------------------------------------------------------------------------------------------------------------------------------------------------------------------------------------------------------------------------------------------------------------------------------------------------------------------------------------------------------------------------------------------------------------------------------------------------------------------------------------------------------------------------------------------------------------------------------------------------------------------------------------------|--------------------------------------------------------------------------------------------------------------------------------------------------------------------------------------------------------------------------------------------------------------------------------------------------------------------------------------------------------------------------------------------------------------------------------------------------------------------------------------------------------------------------------------------------------------------------------------------------------------------------------------------------------------------------------------------------------------------------------------------------------------------------------------------------------------------------------------------------------------------------------------------------------------------------------------------------------------------------------------------------------------------------------------------------------------------------------------------------------------------------------------------------------------------------------------------------------------------------------------------------------------------------------------------------------------------------------------------------------------------------------------------------------------------------------------------------------------------------------------------------------------------------------------------------------------------------------------------------------------------------------------------------------------------------------------------------------------------------------------------------------------------------------------------------------------------------------------------------------------------------------------------------------------------------------------------------------------------------------------------------------------------------------------------------------------------------------------------------------------------------------------------------------------------------------------------------------------------------------------------------------------------------------------------------------------------------------------------------------------------------------------------------------------------------------------------------------------------------------------------------------------------------------------------------------------------------------------------------------------------------------------------------------------------------------------------------------------------------------------|---------------------------------------------------------------------------------------------------------------------------------------------------------------------------------------------------------------------------------------------------------------------------------------------------------------------------------------------------------------------------------------------------------------------------------------------------------------------------------------------------------------------------------------------------------------------------------------------------------------------------------------------------------------------------------------------------------------------------------------------------------------------------------------------------------------------------------------------------------------------------------------------------------------------------------------------------------------------------------------------------------------------------------------------------------------------------------------------------------------------------------------------------------------------------------------------------------------------------------------------------------------------------------------------------------------------------------------------------------------------------------------------------------------------------------------------------------------------------------------------------------------------------------------------------------------------------------------------------------------------------------------------------------------------------------------------------------------------------------------------------------------------------------------------------------------------------------------------------------------------------------------------------------------------------------------------------------------------------------------------------------------------------------------------------------------------------------------|----------------------------------------------------------------------------------------------|
|                                                                                                                                                                                                                                                                                                                                                                                                                                                                                                                                                                                                                                                                                                                                                                                                                                                                                                                                                                                                                                                                                                                                                                                                                                                                                                                                                                                                                                                                                                                                                                                                                                                                                                                                                                                                                                                                                                                                                                                                                                                                            |                                                                                                                                                                                                                                                                                                                                                                                                                                                                                                                                                                                                                                                                                                                                                                                                                                                                                                                                                                                                                                                                                                                                                                                                                                                                                                                                                                                                                                                                                                                                                                                                                                                                                                                                                                                                                                                                                                                                                                                                                                                                                                                                |                                                                                                                                                                                                                                                                                                                                                                                                                                                                                                                                                                                                                                                                                                                                                                                                                                                                                                                                                                                                                                                                                                                                                                                                                                                                                                                                                                                                                                                                                                                                                                                                                                                                                                                                                                                                                                                                                                                                                                                                                                                                                                                                |                                                                                                                                                                                                                                                                                                                                                                                                                                                                                                                                                                                                                                                                                                                                                                                                                                                                                                                                                                                                                                                                                                                                                                                                                                                                                                                                                                                                                                                                                                                                                                                                                                                                                                                                                                                                                                                                                                                                                                                                                                                                                                                               | X                                                                                                                                                                                                                                                                                                                                                                                                                                                                                                                                                                                                                                                                                                                                                                                                                                                                                                                                                                                                                                                                                                                                                                                                                                                                                                                                                                                                                                                                                                                                                                                                                                                                                                                                                                                                                                                                                                                                                                                                                                                                                                                                                                                                                                                                                                                                                                                                                                                                                                                                                                                                                                                                                                                              |                                                                                                                                                                                                                                                                                                                                                                                                                                                                                                                                                                                                                                                                                                                                                                                                                                                                                                                                                                                                                                                                                                                                                                                                                                                                                                                                                                                                                                                                                                                                                                                                                                                                                                                                                                                                                                                                                                                                                                                                                                                                                                                                                                                                                                                                                                                                                                                                                                                                                                                                                                                                                                                                                                                                                                                                                                                                                                                                                                                                                                                                                                                                                                                                                                                                                                                                                                                                                                                                                                                                                                                                                                                                                                                                                                                                                                                                                                                                                                                                                                                                                                                                                                                                                                                                                                                                                                                                                                                                                                                                                                                                                                                                                                                                                                                                                                                                                                                                                                                                                                                                                                                                                                                                                                                                                                                                                                                                                                                                                                                                                                                                                                                                                                                                                                                                                                                                                 |                                                                                                                                                                                                                                                                                                                                                                                                                                                                                                                                                                                                                                                                                                                                                                                                                                                                                                                                                                                                                                                                                                                                                                                                                                                                                                                                                                                                                                                                                                                                                                                                                                                                                                                                                                                                                                                                                                                                                                                                                                                                                                                                                                                                                                                                                                                                                                                                                                                                                                                                                                                                                                                                                                                                      | /                                                                                                                                                                                                                                                                                                                                                                                                                                                                                                                                                                                                                                                                                                                                                                                                                                                                                                                                                                                                                                                                                                                                                                                                                                                                                                                                                                                                                                                                                                                                                                                                                                                                                                                                                                                                                                                                                                                                                                                                                                                                                     |                                                                                              |
|                                                                                                                                                                                                                                                                                                                                                                                                                                                                                                                                                                                                                                                                                                                                                                                                                                                                                                                                                                                                                                                                                                                                                                                                                                                                                                                                                                                                                                                                                                                                                                                                                                                                                                                                                                                                                                                                                                                                                                                                                                                                            |                                                                                                                                                                                                                                                                                                                                                                                                                                                                                                                                                                                                                                                                                                                                                                                                                                                                                                                                                                                                                                                                                                                                                                                                                                                                                                                                                                                                                                                                                                                                                                                                                                                                                                                                                                                                                                                                                                                                                                                                                                                                                                                                |                                                                                                                                                                                                                                                                                                                                                                                                                                                                                                                                                                                                                                                                                                                                                                                                                                                                                                                                                                                                                                                                                                                                                                                                                                                                                                                                                                                                                                                                                                                                                                                                                                                                                                                                                                                                                                                                                                                                                                                                                                                                                                                                |                                                                                                                                                                                                                                                                                                                                                                                                                                                                                                                                                                                                                                                                                                                                                                                                                                                                                                                                                                                                                                                                                                                                                                                                                                                                                                                                                                                                                                                                                                                                                                                                                                                                                                                                                                                                                                                                                                                                                                                                                                                                                                                               |                                                                                                                                                                                                                                                                                                                                                                                                                                                                                                                                                                                                                                                                                                                                                                                                                                                                                                                                                                                                                                                                                                                                                                                                                                                                                                                                                                                                                                                                                                                                                                                                                                                                                                                                                                                                                                                                                                                                                                                                                                                                                                                                                                                                                                                                                                                                                                                                                                                                                                                                                                                                                                                                                                                                |                                                                                                                                                                                                                                                                                                                                                                                                                                                                                                                                                                                                                                                                                                                                                                                                                                                                                                                                                                                                                                                                                                                                                                                                                                                                                                                                                                                                                                                                                                                                                                                                                                                                                                                                                                                                                                                                                                                                                                                                                                                                                                                                                                                                                                                                                                                                                                                                                                                                                                                                                                                                                                                                                                                                                                                                                                                                                                                                                                                                                                                                                                                                                                                                                                                                                                                                                                                                                                                                                                                                                                                                                                                                                                                                                                                                                                                                                                                                                                                                                                                                                                                                                                                                                                                                                                                                                                                                                                                                                                                                                                                                                                                                                                                                                                                                                                                                                                                                                                                                                                                                                                                                                                                                                                                                                                                                                                                                                                                                                                                                                                                                                                                                                                                                                                                                                                                                                 |                                                                                                                                                                                                                                                                                                                                                                                                                                                                                                                                                                                                                                                                                                                                                                                                                                                                                                                                                                                                                                                                                                                                                                                                                                                                                                                                                                                                                                                                                                                                                                                                                                                                                                                                                                                                                                                                                                                                                                                                                                                                                                                                                                                                                                                                                                                                                                                                                                                                                                                                                                                                                                                                                                                                      | PLANTING /                                                                                                                                                                                                                                                                                                                                                                                                                                                                                                                                                                                                                                                                                                                                                                                                                                                                                                                                                                                                                                                                                                                                                                                                                                                                                                                                                                                                                                                                                                                                                                                                                                                                                                                                                                                                                                                                                                                                                                                                                                                                            |                                                                                              |
| LAWN                                                                                                                                                                                                                                                                                                                                                                                                                                                                                                                                                                                                                                                                                                                                                                                                                                                                                                                                                                                                                                                                                                                                                                                                                                                                                                                                                                                                                                                                                                                                                                                                                                                                                                                                                                                                                                                                                                                                                                                                                                                                       |                                                                                                                                                                                                                                                                                                                                                                                                                                                                                                                                                                                                                                                                                                                                                                                                                                                                                                                                                                                                                                                                                                                                                                                                                                                                                                                                                                                                                                                                                                                                                                                                                                                                                                                                                                                                                                                                                                                                                                                                                                                                                                                                |                                                                                                                                                                                                                                                                                                                                                                                                                                                                                                                                                                                                                                                                                                                                                                                                                                                                                                                                                                                                                                                                                                                                                                                                                                                                                                                                                                                                                                                                                                                                                                                                                                                                                                                                                                                                                                                                                                                                                                                                                                                                                                                                |                                                                                                                                                                                                                                                                                                                                                                                                                                                                                                                                                                                                                                                                                                                                                                                                                                                                                                                                                                                                                                                                                                                                                                                                                                                                                                                                                                                                                                                                                                                                                                                                                                                                                                                                                                                                                                                                                                                                                                                                                                                                                                                               |                                                                                                                                                                                                                                                                                                                                                                                                                                                                                                                                                                                                                                                                                                                                                                                                                                                                                                                                                                                                                                                                                                                                                                                                                                                                                                                                                                                                                                                                                                                                                                                                                                                                                                                                                                                                                                                                                                                                                                                                                                                                                                                                                                                                                                                                                                                                                                                                                                                                                                                                                                                                                                                                                                                                |                                                                                                                                                                                                                                                                                                                                                                                                                                                                                                                                                                                                                                                                                                                                                                                                                                                                                                                                                                                                                                                                                                                                                                                                                                                                                                                                                                                                                                                                                                                                                                                                                                                                                                                                                                                                                                                                                                                                                                                                                                                                                                                                                                                                                                                                                                                                                                                                                                                                                                                                                                                                                                                                                                                                                                                                                                                                                                                                                                                                                                                                                                                                                                                                                                                                                                                                                                                                                                                                                                                                                                                                                                                                                                                                                                                                                                                                                                                                                                                                                                                                                                                                                                                                                                                                                                                                                                                                                                                                                                                                                                                                                                                                                                                                                                                                                                                                                                                                                                                                                                                                                                                                                                                                                                                                                                                                                                                                                                                                                                                                                                                                                                                                                                                                                                                                                                                                                 |                                                                                                                                                                                                                                                                                                                                                                                                                                                                                                                                                                                                                                                                                                                                                                                                                                                                                                                                                                                                                                                                                                                                                                                                                                                                                                                                                                                                                                                                                                                                                                                                                                                                                                                                                                                                                                                                                                                                                                                                                                                                                                                                                                                                                                                                                                                                                                                                                                                                                                                                                                                                                                                                                                                                      |                                                                                                                                                                                                                                                                                                                                                                                                                                                                                                                                                                                                                                                                                                                                                                                                                                                                                                                                                                                                                                                                                                                                                                                                                                                                                                                                                                                                                                                                                                                                                                                                                                                                                                                                                                                                                                                                                                                                                                                                                                                                                       |                                                                                              |
|                                                                                                                                                                                                                                                                                                                                                                                                                                                                                                                                                                                                                                                                                                                                                                                                                                                                                                                                                                                                                                                                                                                                                                                                                                                                                                                                                                                                                                                                                                                                                                                                                                                                                                                                                                                                                                                                                                                                                                                                                                                                            |                                                                                                                                                                                                                                                                                                                                                                                                                                                                                                                                                                                                                                                                                                                                                                                                                                                                                                                                                                                                                                                                                                                                                                                                                                                                                                                                                                                                                                                                                                                                                                                                                                                                                                                                                                                                                                                                                                                                                                                                                                                                                                                                |                                                                                                                                                                                                                                                                                                                                                                                                                                                                                                                                                                                                                                                                                                                                                                                                                                                                                                                                                                                                                                                                                                                                                                                                                                                                                                                                                                                                                                                                                                                                                                                                                                                                                                                                                                                                                                                                                                                                                                                                                                                                                                                                |                                                                                                                                                                                                                                                                                                                                                                                                                                                                                                                                                                                                                                                                                                                                                                                                                                                                                                                                                                                                                                                                                                                                                                                                                                                                                                                                                                                                                                                                                                                                                                                                                                                                                                                                                                                                                                                                                                                                                                                                                                                                                                                               |                                                                                                                                                                                                                                                                                                                                                                                                                                                                                                                                                                                                                                                                                                                                                                                                                                                                                                                                                                                                                                                                                                                                                                                                                                                                                                                                                                                                                                                                                                                                                                                                                                                                                                                                                                                                                                                                                                                                                                                                                                                                                                                                                                                                                                                                                                                                                                                                                                                                                                                                                                                                                                                                                                                                |                                                                                                                                                                                                                                                                                                                                                                                                                                                                                                                                                                                                                                                                                                                                                                                                                                                                                                                                                                                                                                                                                                                                                                                                                                                                                                                                                                                                                                                                                                                                                                                                                                                                                                                                                                                                                                                                                                                                                                                                                                                                                                                                                                                                                                                                                                                                                                                                                                                                                                                                                                                                                                                                                                                                                                                                                                                                                                                                                                                                                                                                                                                                                                                                                                                                                                                                                                                                                                                                                                                                                                                                                                                                                                                                                                                                                                                                                                                                                                                                                                                                                                                                                                                                                                                                                                                                                                                                                                                                                                                                                                                                                                                                                                                                                                                                                                                                                                                                                                                                                                                                                                                                                                                                                                                                                                                                                                                                                                                                                                                                                                                                                                                                                                                                                                                                                                                                                 |                                                                                                                                                                                                                                                                                                                                                                                                                                                                                                                                                                                                                                                                                                                                                                                                                                                                                                                                                                                                                                                                                                                                                                                                                                                                                                                                                                                                                                                                                                                                                                                                                                                                                                                                                                                                                                                                                                                                                                                                                                                                                                                                                                                                                                                                                                                                                                                                                                                                                                                                                                                                                                                                                                                                      |                                                                                                                                                                                                                                                                                                                                                                                                                                                                                                                                                                                                                                                                                                                                                                                                                                                                                                                                                                                                                                                                                                                                                                                                                                                                                                                                                                                                                                                                                                                                                                                                                                                                                                                                                                                                                                                                                                                                                                                                                                                                                       |                                                                                              |
|                                                                                                                                                                                                                                                                                                                                                                                                                                                                                                                                                                                                                                                                                                                                                                                                                                                                                                                                                                                                                                                                                                                                                                                                                                                                                                                                                                                                                                                                                                                                                                                                                                                                                                                                                                                                                                                                                                                                                                                                                                                                            |                                                                                                                                                                                                                                                                                                                                                                                                                                                                                                                                                                                                                                                                                                                                                                                                                                                                                                                                                                                                                                                                                                                                                                                                                                                                                                                                                                                                                                                                                                                                                                                                                                                                                                                                                                                                                                                                                                                                                                                                                                                                                                                                |                                                                                                                                                                                                                                                                                                                                                                                                                                                                                                                                                                                                                                                                                                                                                                                                                                                                                                                                                                                                                                                                                                                                                                                                                                                                                                                                                                                                                                                                                                                                                                                                                                                                                                                                                                                                                                                                                                                                                                                                                                                                                                                                |                                                                                                                                                                                                                                                                                                                                                                                                                                                                                                                                                                                                                                                                                                                                                                                                                                                                                                                                                                                                                                                                                                                                                                                                                                                                                                                                                                                                                                                                                                                                                                                                                                                                                                                                                                                                                                                                                                                                                                                                                                                                                                                               | ,                                                                                                                                                                                                                                                                                                                                                                                                                                                                                                                                                                                                                                                                                                                                                                                                                                                                                                                                                                                                                                                                                                                                                                                                                                                                                                                                                                                                                                                                                                                                                                                                                                                                                                                                                                                                                                                                                                                                                                                                                                                                                                                                                                                                                                                                                                                                                                                                                                                                                                                                                                                                                                                                                                                              |                                                                                                                                                                                                                                                                                                                                                                                                                                                                                                                                                                                                                                                                                                                                                                                                                                                                                                                                                                                                                                                                                                                                                                                                                                                                                                                                                                                                                                                                                                                                                                                                                                                                                                                                                                                                                                                                                                                                                                                                                                                                                                                                                                                                                                                                                                                                                                                                                                                                                                                                                                                                                                                                                                                                                                                                                                                                                                                                                                                                                                                                                                                                                                                                                                                                                                                                                                                                                                                                                                                                                                                                                                                                                                                                                                                                                                                                                                                                                                                                                                                                                                                                                                                                                                                                                                                                                                                                                                                                                                                                                                                                                                                                                                                                                                                                                                                                                                                                                                                                                                                                                                                                                                                                                                                                                                                                                                                                                                                                                                                                                                                                                                                                                                                                                                                                                                                                                 |                                                                                                                                                                                                                                                                                                                                                                                                                                                                                                                                                                                                                                                                                                                                                                                                                                                                                                                                                                                                                                                                                                                                                                                                                                                                                                                                                                                                                                                                                                                                                                                                                                                                                                                                                                                                                                                                                                                                                                                                                                                                                                                                                                                                                                                                                                                                                                                                                                                                                                                                                                                                                                                                                                                                      |                                                                                                                                                                                                                                                                                                                                                                                                                                                                                                                                                                                                                                                                                                                                                                                                                                                                                                                                                                                                                                                                                                                                                                                                                                                                                                                                                                                                                                                                                                                                                                                                                                                                                                                                                                                                                                                                                                                                                                                                                                                                                       |                                                                                              |
|                                                                                                                                                                                                                                                                                                                                                                                                                                                                                                                                                                                                                                                                                                                                                                                                                                                                                                                                                                                                                                                                                                                                                                                                                                                                                                                                                                                                                                                                                                                                                                                                                                                                                                                                                                                                                                                                                                                                                                                                                                                                            |                                                                                                                                                                                                                                                                                                                                                                                                                                                                                                                                                                                                                                                                                                                                                                                                                                                                                                                                                                                                                                                                                                                                                                                                                                                                                                                                                                                                                                                                                                                                                                                                                                                                                                                                                                                                                                                                                                                                                                                                                                                                                                                                |                                                                                                                                                                                                                                                                                                                                                                                                                                                                                                                                                                                                                                                                                                                                                                                                                                                                                                                                                                                                                                                                                                                                                                                                                                                                                                                                                                                                                                                                                                                                                                                                                                                                                                                                                                                                                                                                                                                                                                                                                                                                                                                                |                                                                                                                                                                                                                                                                                                                                                                                                                                                                                                                                                                                                                                                                                                                                                                                                                                                                                                                                                                                                                                                                                                                                                                                                                                                                                                                                                                                                                                                                                                                                                                                                                                                                                                                                                                                                                                                                                                                                                                                                                                                                                                                               |                                                                                                                                                                                                                                                                                                                                                                                                                                                                                                                                                                                                                                                                                                                                                                                                                                                                                                                                                                                                                                                                                                                                                                                                                                                                                                                                                                                                                                                                                                                                                                                                                                                                                                                                                                                                                                                                                                                                                                                                                                                                                                                                                                                                                                                                                                                                                                                                                                                                                                                                                                                                                                                                                                                                | $\rightarrow$                                                                                                                                                                                                                                                                                                                                                                                                                                                                                                                                                                                                                                                                                                                                                                                                                                                                                                                                                                                                                                                                                                                                                                                                                                                                                                                                                                                                                                                                                                                                                                                                                                                                                                                                                                                                                                                                                                                                                                                                                                                                                                                                                                                                                                                                                                                                                                                                                                                                                                                                                                                                                                                                                                                                                                                                                                                                                                                                                                                                                                                                                                                                                                                                                                                                                                                                                                                                                                                                                                                                                                                                                                                                                                                                                                                                                                                                                                                                                                                                                                                                                                                                                                                                                                                                                                                                                                                                                                                                                                                                                                                                                                                                                                                                                                                                                                                                                                                                                                                                                                                                                                                                                                                                                                                                                                                                                                                                                                                                                                                                                                                                                                                                                                                                                                                                                                                                   | /                                                                                                                                                                                                                                                                                                                                                                                                                                                                                                                                                                                                                                                                                                                                                                                                                                                                                                                                                                                                                                                                                                                                                                                                                                                                                                                                                                                                                                                                                                                                                                                                                                                                                                                                                                                                                                                                                                                                                                                                                                                                                                                                                                                                                                                                                                                                                                                                                                                                                                                                                                                                                                                                                                                                    |                                                                                                                                                                                                                                                                                                                                                                                                                                                                                                                                                                                                                                                                                                                                                                                                                                                                                                                                                                                                                                                                                                                                                                                                                                                                                                                                                                                                                                                                                                                                                                                                                                                                                                                                                                                                                                                                                                                                                                                                                                                                                       |                                                                                              |
|                                                                                                                                                                                                                                                                                                                                                                                                                                                                                                                                                                                                                                                                                                                                                                                                                                                                                                                                                                                                                                                                                                                                                                                                                                                                                                                                                                                                                                                                                                                                                                                                                                                                                                                                                                                                                                                                                                                                                                                                                                                                            |                                                                                                                                                                                                                                                                                                                                                                                                                                                                                                                                                                                                                                                                                                                                                                                                                                                                                                                                                                                                                                                                                                                                                                                                                                                                                                                                                                                                                                                                                                                                                                                                                                                                                                                                                                                                                                                                                                                                                                                                                                                                                                                                |                                                                                                                                                                                                                                                                                                                                                                                                                                                                                                                                                                                                                                                                                                                                                                                                                                                                                                                                                                                                                                                                                                                                                                                                                                                                                                                                                                                                                                                                                                                                                                                                                                                                                                                                                                                                                                                                                                                                                                                                                                                                                                                                |                                                                                                                                                                                                                                                                                                                                                                                                                                                                                                                                                                                                                                                                                                                                                                                                                                                                                                                                                                                                                                                                                                                                                                                                                                                                                                                                                                                                                                                                                                                                                                                                                                                                                                                                                                                                                                                                                                                                                                                                                                                                                                                               |                                                                                                                                                                                                                                                                                                                                                                                                                                                                                                                                                                                                                                                                                                                                                                                                                                                                                                                                                                                                                                                                                                                                                                                                                                                                                                                                                                                                                                                                                                                                                                                                                                                                                                                                                                                                                                                                                                                                                                                                                                                                                                                                                                                                                                                                                                                                                                                                                                                                                                                                                                                                                                                                                                                                |                                                                                                                                                                                                                                                                                                                                                                                                                                                                                                                                                                                                                                                                                                                                                                                                                                                                                                                                                                                                                                                                                                                                                                                                                                                                                                                                                                                                                                                                                                                                                                                                                                                                                                                                                                                                                                                                                                                                                                                                                                                                                                                                                                                                                                                                                                                                                                                                                                                                                                                                                                                                                                                                                                                                                                                                                                                                                                                                                                                                                                                                                                                                                                                                                                                                                                                                                                                                                                                                                                                                                                                                                                                                                                                                                                                                                                                                                                                                                                                                                                                                                                                                                                                                                                                                                                                                                                                                                                                                                                                                                                                                                                                                                                                                                                                                                                                                                                                                                                                                                                                                                                                                                                                                                                                                                                                                                                                                                                                                                                                                                                                                                                                                                                                                                                                                                                                                                 |                                                                                                                                                                                                                                                                                                                                                                                                                                                                                                                                                                                                                                                                                                                                                                                                                                                                                                                                                                                                                                                                                                                                                                                                                                                                                                                                                                                                                                                                                                                                                                                                                                                                                                                                                                                                                                                                                                                                                                                                                                                                                                                                                                                                                                                                                                                                                                                                                                                                                                                                                                                                                                                                                                                                      |                                                                                                                                                                                                                                                                                                                                                                                                                                                                                                                                                                                                                                                                                                                                                                                                                                                                                                                                                                                                                                                                                                                                                                                                                                                                                                                                                                                                                                                                                                                                                                                                                                                                                                                                                                                                                                                                                                                                                                                                                                                                                       |                                                                                              |
|                                                                                                                                                                                                                                                                                                                                                                                                                                                                                                                                                                                                                                                                                                                                                                                                                                                                                                                                                                                                                                                                                                                                                                                                                                                                                                                                                                                                                                                                                                                                                                                                                                                                                                                                                                                                                                                                                                                                                                                                                                                                            |                                                                                                                                                                                                                                                                                                                                                                                                                                                                                                                                                                                                                                                                                                                                                                                                                                                                                                                                                                                                                                                                                                                                                                                                                                                                                                                                                                                                                                                                                                                                                                                                                                                                                                                                                                                                                                                                                                                                                                                                                                                                                                                                |                                                                                                                                                                                                                                                                                                                                                                                                                                                                                                                                                                                                                                                                                                                                                                                                                                                                                                                                                                                                                                                                                                                                                                                                                                                                                                                                                                                                                                                                                                                                                                                                                                                                                                                                                                                                                                                                                                                                                                                                                                                                                                                                |                                                                                                                                                                                                                                                                                                                                                                                                                                                                                                                                                                                                                                                                                                                                                                                                                                                                                                                                                                                                                                                                                                                                                                                                                                                                                                                                                                                                                                                                                                                                                                                                                                                                                                                                                                                                                                                                                                                                                                                                                                                                                                                               |                                                                                                                                                                                                                                                                                                                                                                                                                                                                                                                                                                                                                                                                                                                                                                                                                                                                                                                                                                                                                                                                                                                                                                                                                                                                                                                                                                                                                                                                                                                                                                                                                                                                                                                                                                                                                                                                                                                                                                                                                                                                                                                                                                                                                                                                                                                                                                                                                                                                                                                                                                                                                                                                                                                                | X                                                                                                                                                                                                                                                                                                                                                                                                                                                                                                                                                                                                                                                                                                                                                                                                                                                                                                                                                                                                                                                                                                                                                                                                                                                                                                                                                                                                                                                                                                                                                                                                                                                                                                                                                                                                                                                                                                                                                                                                                                                                                                                                                                                                                                                                                                                                                                                                                                                                                                                                                                                                                                                                                                                                                                                                                                                                                                                                                                                                                                                                                                                                                                                                                                                                                                                                                                                                                                                                                                                                                                                                                                                                                                                                                                                                                                                                                                                                                                                                                                                                                                                                                                                                                                                                                                                                                                                                                                                                                                                                                                                                                                                                                                                                                                                                                                                                                                                                                                                                                                                                                                                                                                                                                                                                                                                                                                                                                                                                                                                                                                                                                                                                                                                                                                                                                                                                               |                                                                                                                                                                                                                                                                                                                                                                                                                                                                                                                                                                                                                                                                                                                                                                                                                                                                                                                                                                                                                                                                                                                                                                                                                                                                                                                                                                                                                                                                                                                                                                                                                                                                                                                                                                                                                                                                                                                                                                                                                                                                                                                                                                                                                                                                                                                                                                                                                                                                                                                                                                                                                                                                                                                                      |                                                                                                                                                                                                                                                                                                                                                                                                                                                                                                                                                                                                                                                                                                                                                                                                                                                                                                                                                                                                                                                                                                                                                                                                                                                                                                                                                                                                                                                                                                                                                                                                                                                                                                                                                                                                                                                                                                                                                                                                                                                                                       |                                                                                              |
|                                                                                                                                                                                                                                                                                                                                                                                                                                                                                                                                                                                                                                                                                                                                                                                                                                                                                                                                                                                                                                                                                                                                                                                                                                                                                                                                                                                                                                                                                                                                                                                                                                                                                                                                                                                                                                                                                                                                                                                                                                                                            |                                                                                                                                                                                                                                                                                                                                                                                                                                                                                                                                                                                                                                                                                                                                                                                                                                                                                                                                                                                                                                                                                                                                                                                                                                                                                                                                                                                                                                                                                                                                                                                                                                                                                                                                                                                                                                                                                                                                                                                                                                                                                                                                |                                                                                                                                                                                                                                                                                                                                                                                                                                                                                                                                                                                                                                                                                                                                                                                                                                                                                                                                                                                                                                                                                                                                                                                                                                                                                                                                                                                                                                                                                                                                                                                                                                                                                                                                                                                                                                                                                                                                                                                                                                                                                                                                | ×                                                                                                                                                                                                                                                                                                                                                                                                                                                                                                                                                                                                                                                                                                                                                                                                                                                                                                                                                                                                                                                                                                                                                                                                                                                                                                                                                                                                                                                                                                                                                                                                                                                                                                                                                                                                                                                                                                                                                                                                                                                                                                                             |                                                                                                                                                                                                                                                                                                                                                                                                                                                                                                                                                                                                                                                                                                                                                                                                                                                                                                                                                                                                                                                                                                                                                                                                                                                                                                                                                                                                                                                                                                                                                                                                                                                                                                                                                                                                                                                                                                                                                                                                                                                                                                                                                                                                                                                                                                                                                                                                                                                                                                                                                                                                                                                                                                                                |                                                                                                                                                                                                                                                                                                                                                                                                                                                                                                                                                                                                                                                                                                                                                                                                                                                                                                                                                                                                                                                                                                                                                                                                                                                                                                                                                                                                                                                                                                                                                                                                                                                                                                                                                                                                                                                                                                                                                                                                                                                                                                                                                                                                                                                                                                                                                                                                                                                                                                                                                                                                                                                                                                                                                                                                                                                                                                                                                                                                                                                                                                                                                                                                                                                                                                                                                                                                                                                                                                                                                                                                                                                                                                                                                                                                                                                                                                                                                                                                                                                                                                                                                                                                                                                                                                                                                                                                                                                                                                                                                                                                                                                                                                                                                                                                                                                                                                                                                                                                                                                                                                                                                                                                                                                                                                                                                                                                                                                                                                                                                                                                                                                                                                                                                                                                                                                                                 |                                                                                                                                                                                                                                                                                                                                                                                                                                                                                                                                                                                                                                                                                                                                                                                                                                                                                                                                                                                                                                                                                                                                                                                                                                                                                                                                                                                                                                                                                                                                                                                                                                                                                                                                                                                                                                                                                                                                                                                                                                                                                                                                                                                                                                                                                                                                                                                                                                                                                                                                                                                                                                                                                                                                      |                                                                                                                                                                                                                                                                                                                                                                                                                                                                                                                                                                                                                                                                                                                                                                                                                                                                                                                                                                                                                                                                                                                                                                                                                                                                                                                                                                                                                                                                                                                                                                                                                                                                                                                                                                                                                                                                                                                                                                                                                                                                                       |                                                                                              |
|                                                                                                                                                                                                                                                                                                                                                                                                                                                                                                                                                                                                                                                                                                                                                                                                                                                                                                                                                                                                                                                                                                                                                                                                                                                                                                                                                                                                                                                                                                                                                                                                                                                                                                                                                                                                                                                                                                                                                                                                                                                                            |                                                                                                                                                                                                                                                                                                                                                                                                                                                                                                                                                                                                                                                                                                                                                                                                                                                                                                                                                                                                                                                                                                                                                                                                                                                                                                                                                                                                                                                                                                                                                                                                                                                                                                                                                                                                                                                                                                                                                                                                                                                                                                                                | the second secon |                                                                                                                                                                                                                                                                                                                                                                                                                                                                                                                                                                                                                                                                                                                                                                                                                                                                                                                                                                                                                                                                                                                                                                                                                                                                                                                                                                                                                                                                                                                                                                                                                                                                                                                                                                                                                                                                                                                                                                                                                                                                                                                               |                                                                                                                                                                                                                                                                                                                                                                                                                                                                                                                                                                                                                                                                                                                                                                                                                                                                                                                                                                                                                                                                                                                                                                                                                                                                                                                                                                                                                                                                                                                                                                                                                                                                                                                                                                                                                                                                                                                                                                                                                                                                                                                                                                                                                                                                                                                                                                                                                                                                                                                                                                                                                                                                                                                                |                                                                                                                                                                                                                                                                                                                                                                                                                                                                                                                                                                                                                                                                                                                                                                                                                                                                                                                                                                                                                                                                                                                                                                                                                                                                                                                                                                                                                                                                                                                                                                                                                                                                                                                                                                                                                                                                                                                                                                                                                                                                                                                                                                                                                                                                                                                                                                                                                                                                                                                                                                                                                                                                                                                                                                                                                                                                                                                                                                                                                                                                                                                                                                                                                                                                                                                                                                                                                                                                                                                                                                                                                                                                                                                                                                                                                                                                                                                                                                                                                                                                                                                                                                                                                                                                                                                                                                                                                                                                                                                                                                                                                                                                                                                                                                                                                                                                                                                                                                                                                                                                                                                                                                                                                                                                                                                                                                                                                                                                                                                                                                                                                                                                                                                                                                                                                                                                                 | $\backslash$                                                                                                                                                                                                                                                                                                                                                                                                                                                                                                                                                                                                                                                                                                                                                                                                                                                                                                                                                                                                                                                                                                                                                                                                                                                                                                                                                                                                                                                                                                                                                                                                                                                                                                                                                                                                                                                                                                                                                                                                                                                                                                                                                                                                                                                                                                                                                                                                                                                                                                                                                                                                                                                                                                                         |                                                                                                                                                                                                                                                                                                                                                                                                                                                                                                                                                                                                                                                                                                                                                                                                                                                                                                                                                                                                                                                                                                                                                                                                                                                                                                                                                                                                                                                                                                                                                                                                                                                                                                                                                                                                                                                                                                                                                                                                                                                                                       |                                                                                              |
|                                                                                                                                                                                                                                                                                                                                                                                                                                                                                                                                                                                                                                                                                                                                                                                                                                                                                                                                                                                                                                                                                                                                                                                                                                                                                                                                                                                                                                                                                                                                                                                                                                                                                                                                                                                                                                                                                                                                                                                                                                                                            |                                                                                                                                                                                                                                                                                                                                                                                                                                                                                                                                                                                                                                                                                                                                                                                                                                                                                                                                                                                                                                                                                                                                                                                                                                                                                                                                                                                                                                                                                                                                                                                                                                                                                                                                                                                                                                                                                                                                                                                                                                                                                                                                |                                                                                                                                                                                                                                                                                                                                                                                                                                                                                                                                                                                                                                                                                                                                                                                                                                                                                                                                                                                                                                                                                                                                                                                                                                                                                                                                                                                                                                                                                                                                                                                                                                                                                                                                                                                                                                                                                                                                                                                                                                                                                                                                |                                                                                                                                                                                                                                                                                                                                                                                                                                                                                                                                                                                                                                                                                                                                                                                                                                                                                                                                                                                                                                                                                                                                                                                                                                                                                                                                                                                                                                                                                                                                                                                                                                                                                                                                                                                                                                                                                                                                                                                                                                                                                                                               |                                                                                                                                                                                                                                                                                                                                                                                                                                                                                                                                                                                                                                                                                                                                                                                                                                                                                                                                                                                                                                                                                                                                                                                                                                                                                                                                                                                                                                                                                                                                                                                                                                                                                                                                                                                                                                                                                                                                                                                                                                                                                                                                                                                                                                                                                                                                                                                                                                                                                                                                                                                                                                                                                                                                |                                                                                                                                                                                                                                                                                                                                                                                                                                                                                                                                                                                                                                                                                                                                                                                                                                                                                                                                                                                                                                                                                                                                                                                                                                                                                                                                                                                                                                                                                                                                                                                                                                                                                                                                                                                                                                                                                                                                                                                                                                                                                                                                                                                                                                                                                                                                                                                                                                                                                                                                                                                                                                                                                                                                                                                                                                                                                                                                                                                                                                                                                                                                                                                                                                                                                                                                                                                                                                                                                                                                                                                                                                                                                                                                                                                                                                                                                                                                                                                                                                                                                                                                                                                                                                                                                                                                                                                                                                                                                                                                                                                                                                                                                                                                                                                                                                                                                                                                                                                                                                                                                                                                                                                                                                                                                                                                                                                                                                                                                                                                                                                                                                                                                                                                                                                                                                                                                 |                                                                                                                                                                                                                                                                                                                                                                                                                                                                                                                                                                                                                                                                                                                                                                                                                                                                                                                                                                                                                                                                                                                                                                                                                                                                                                                                                                                                                                                                                                                                                                                                                                                                                                                                                                                                                                                                                                                                                                                                                                                                                                                                                                                                                                                                                                                                                                                                                                                                                                                                                                                                                                                                                                                                      |                                                                                                                                                                                                                                                                                                                                                                                                                                                                                                                                                                                                                                                                                                                                                                                                                                                                                                                                                                                                                                                                                                                                                                                                                                                                                                                                                                                                                                                                                                                                                                                                                                                                                                                                                                                                                                                                                                                                                                                                                                                                                       |                                                                                              |
|                                                                                                                                                                                                                                                                                                                                                                                                                                                                                                                                                                                                                                                                                                                                                                                                                                                                                                                                                                                                                                                                                                                                                                                                                                                                                                                                                                                                                                                                                                                                                                                                                                                                                                                                                                                                                                                                                                                                                                                                                                                                            |                                                                                                                                                                                                                                                                                                                                                                                                                                                                                                                                                                                                                                                                                                                                                                                                                                                                                                                                                                                                                                                                                                                                                                                                                                                                                                                                                                                                                                                                                                                                                                                                                                                                                                                                                                                                                                                                                                                                                                                                                                                                                                                                |                                                                                                                                                                                                                                                                                                                                                                                                                                                                                                                                                                                                                                                                                                                                                                                                                                                                                                                                                                                                                                                                                                                                                                                                                                                                                                                                                                                                                                                                                                                                                                                                                                                                                                                                                                                                                                                                                                                                                                                                                                                                                                                                |                                                                                                                                                                                                                                                                                                                                                                                                                                                                                                                                                                                                                                                                                                                                                                                                                                                                                                                                                                                                                                                                                                                                                                                                                                                                                                                                                                                                                                                                                                                                                                                                                                                                                                                                                                                                                                                                                                                                                                                                                                                                                                                               |                                                                                                                                                                                                                                                                                                                                                                                                                                                                                                                                                                                                                                                                                                                                                                                                                                                                                                                                                                                                                                                                                                                                                                                                                                                                                                                                                                                                                                                                                                                                                                                                                                                                                                                                                                                                                                                                                                                                                                                                                                                                                                                                                                                                                                                                                                                                                                                                                                                                                                                                                                                                                                                                                                                                |                                                                                                                                                                                                                                                                                                                                                                                                                                                                                                                                                                                                                                                                                                                                                                                                                                                                                                                                                                                                                                                                                                                                                                                                                                                                                                                                                                                                                                                                                                                                                                                                                                                                                                                                                                                                                                                                                                                                                                                                                                                                                                                                                                                                                                                                                                                                                                                                                                                                                                                                                                                                                                                                                                                                                                                                                                                                                                                                                                                                                                                                                                                                                                                                                                                                                                                                                                                                                                                                                                                                                                                                                                                                                                                                                                                                                                                                                                                                                                                                                                                                                                                                                                                                                                                                                                                                                                                                                                                                                                                                                                                                                                                                                                                                                                                                                                                                                                                                                                                                                                                                                                                                                                                                                                                                                                                                                                                                                                                                                                                                                                                                                                                                                                                                                                                                                                                                                 |                                                                                                                                                                                                                                                                                                                                                                                                                                                                                                                                                                                                                                                                                                                                                                                                                                                                                                                                                                                                                                                                                                                                                                                                                                                                                                                                                                                                                                                                                                                                                                                                                                                                                                                                                                                                                                                                                                                                                                                                                                                                                                                                                                                                                                                                                                                                                                                                                                                                                                                                                                                                                                                                                                                                      |                                                                                                                                                                                                                                                                                                                                                                                                                                                                                                                                                                                                                                                                                                                                                                                                                                                                                                                                                                                                                                                                                                                                                                                                                                                                                                                                                                                                                                                                                                                                                                                                                                                                                                                                                                                                                                                                                                                                                                                                                                                                                       |                                                                                              |
|                                                                                                                                                                                                                                                                                                                                                                                                                                                                                                                                                                                                                                                                                                                                                                                                                                                                                                                                                                                                                                                                                                                                                                                                                                                                                                                                                                                                                                                                                                                                                                                                                                                                                                                                                                                                                                                                                                                                                                                                                                                                            |                                                                                                                                                                                                                                                                                                                                                                                                                                                                                                                                                                                                                                                                                                                                                                                                                                                                                                                                                                                                                                                                                                                                                                                                                                                                                                                                                                                                                                                                                                                                                                                                                                                                                                                                                                                                                                                                                                                                                                                                                                                                                                                                |                                                                                                                                                                                                                                                                                                                                                                                                                                                                                                                                                                                                                                                                                                                                                                                                                                                                                                                                                                                                                                                                                                                                                                                                                                                                                                                                                                                                                                                                                                                                                                                                                                                                                                                                                                                                                                                                                                                                                                                                                                                                                                                                |                                                                                                                                                                                                                                                                                                                                                                                                                                                                                                                                                                                                                                                                                                                                                                                                                                                                                                                                                                                                                                                                                                                                                                                                                                                                                                                                                                                                                                                                                                                                                                                                                                                                                                                                                                                                                                                                                                                                                                                                                                                                                                                               | $\times$                                                                                                                                                                                                                                                                                                                                                                                                                                                                                                                                                                                                                                                                                                                                                                                                                                                                                                                                                                                                                                                                                                                                                                                                                                                                                                                                                                                                                                                                                                                                                                                                                                                                                                                                                                                                                                                                                                                                                                                                                                                                                                                                                                                                                                                                                                                                                                                                                                                                                                                                                                                                                                                                                                                       |                                                                                                                                                                                                                                                                                                                                                                                                                                                                                                                                                                                                                                                                                                                                                                                                                                                                                                                                                                                                                                                                                                                                                                                                                                                                                                                                                                                                                                                                                                                                                                                                                                                                                                                                                                                                                                                                                                                                                                                                                                                                                                                                                                                                                                                                                                                                                                                                                                                                                                                                                                                                                                                                                                                                                                                                                                                                                                                                                                                                                                                                                                                                                                                                                                                                                                                                                                                                                                                                                                                                                                                                                                                                                                                                                                                                                                                                                                                                                                                                                                                                                                                                                                                                                                                                                                                                                                                                                                                                                                                                                                                                                                                                                                                                                                                                                                                                                                                                                                                                                                                                                                                                                                                                                                                                                                                                                                                                                                                                                                                                                                                                                                                                                                                                                                                                                                                                                 |                                                                                                                                                                                                                                                                                                                                                                                                                                                                                                                                                                                                                                                                                                                                                                                                                                                                                                                                                                                                                                                                                                                                                                                                                                                                                                                                                                                                                                                                                                                                                                                                                                                                                                                                                                                                                                                                                                                                                                                                                                                                                                                                                                                                                                                                                                                                                                                                                                                                                                                                                                                                                                                                                                                                      |                                                                                                                                                                                                                                                                                                                                                                                                                                                                                                                                                                                                                                                                                                                                                                                                                                                                                                                                                                                                                                                                                                                                                                                                                                                                                                                                                                                                                                                                                                                                                                                                                                                                                                                                                                                                                                                                                                                                                                                                                                                                                       |                                                                                              |
|                                                                                                                                                                                                                                                                                                                                                                                                                                                                                                                                                                                                                                                                                                                                                                                                                                                                                                                                                                                                                                                                                                                                                                                                                                                                                                                                                                                                                                                                                                                                                                                                                                                                                                                                                                                                                                                                                                                                                                                                                                                                            |                                                                                                                                                                                                                                                                                                                                                                                                                                                                                                                                                                                                                                                                                                                                                                                                                                                                                                                                                                                                                                                                                                                                                                                                                                                                                                                                                                                                                                                                                                                                                                                                                                                                                                                                                                                                                                                                                                                                                                                                                                                                                                                                |                                                                                                                                                                                                                                                                                                                                                                                                                                                                                                                                                                                                                                                                                                                                                                                                                                                                                                                                                                                                                                                                                                                                                                                                                                                                                                                                                                                                                                                                                                                                                                                                                                                                                                                                                                                                                                                                                                                                                                                                                                                                                                                                |                                                                                                                                                                                                                                                                                                                                                                                                                                                                                                                                                                                                                                                                                                                                                                                                                                                                                                                                                                                                                                                                                                                                                                                                                                                                                                                                                                                                                                                                                                                                                                                                                                                                                                                                                                                                                                                                                                                                                                                                                                                                                                                               | QW 01-                                                                                                                                                                                                                                                                                                                                                                                                                                                                                                                                                                                                                                                                                                                                                                                                                                                                                                                                                                                                                                                                                                                                                                                                                                                                                                                                                                                                                                                                                                                                                                                                                                                                                                                                                                                                                                                                                                                                                                                                                                                                                                                                                                                                                                                                                                                                                                                                                                                                                                                                                                                                                                                                                                                         |                                                                                                                                                                                                                                                                                                                                                                                                                                                                                                                                                                                                                                                                                                                                                                                                                                                                                                                                                                                                                                                                                                                                                                                                                                                                                                                                                                                                                                                                                                                                                                                                                                                                                                                                                                                                                                                                                                                                                                                                                                                                                                                                                                                                                                                                                                                                                                                                                                                                                                                                                                                                                                                                                                                                                                                                                                                                                                                                                                                                                                                                                                                                                                                                                                                                                                                                                                                                                                                                                                                                                                                                                                                                                                                                                                                                                                                                                                                                                                                                                                                                                                                                                                                                                                                                                                                                                                                                                                                                                                                                                                                                                                                                                                                                                                                                                                                                                                                                                                                                                                                                                                                                                                                                                                                                                                                                                                                                                                                                                                                                                                                                                                                                                                                                                                                                                                                                                 |                                                                                                                                                                                                                                                                                                                                                                                                                                                                                                                                                                                                                                                                                                                                                                                                                                                                                                                                                                                                                                                                                                                                                                                                                                                                                                                                                                                                                                                                                                                                                                                                                                                                                                                                                                                                                                                                                                                                                                                                                                                                                                                                                                                                                                                                                                                                                                                                                                                                                                                                                                                                                                                                                                                                      |                                                                                                                                                                                                                                                                                                                                                                                                                                                                                                                                                                                                                                                                                                                                                                                                                                                                                                                                                                                                                                                                                                                                                                                                                                                                                                                                                                                                                                                                                                                                                                                                                                                                                                                                                                                                                                                                                                                                                                                                                                                                                       |                                                                                              |
|                                                                                                                                                                                                                                                                                                                                                                                                                                                                                                                                                                                                                                                                                                                                                                                                                                                                                                                                                                                                                                                                                                                                                                                                                                                                                                                                                                                                                                                                                                                                                                                                                                                                                                                                                                                                                                                                                                                                                                                                                                                                            |                                                                                                                                                                                                                                                                                                                                                                                                                                                                                                                                                                                                                                                                                                                                                                                                                                                                                                                                                                                                                                                                                                                                                                                                                                                                                                                                                                                                                                                                                                                                                                                                                                                                                                                                                                                                                                                                                                                                                                                                                                                                                                                                |                                                                                                                                                                                                                                                                                                                                                                                                                                                                                                                                                                                                                                                                                                                                                                                                                                                                                                                                                                                                                                                                                                                                                                                                                                                                                                                                                                                                                                                                                                                                                                                                                                                                                                                                                                                                                                                                                                                                                                                                                                                                                                                                |                                                                                                                                                                                                                                                                                                                                                                                                                                                                                                                                                                                                                                                                                                                                                                                                                                                                                                                                                                                                                                                                                                                                                                                                                                                                                                                                                                                                                                                                                                                                                                                                                                                                                                                                                                                                                                                                                                                                                                                                                                                                                                                               |                                                                                                                                                                                                                                                                                                                                                                                                                                                                                                                                                                                                                                                                                                                                                                                                                                                                                                                                                                                                                                                                                                                                                                                                                                                                                                                                                                                                                                                                                                                                                                                                                                                                                                                                                                                                                                                                                                                                                                                                                                                                                                                                                                                                                                                                                                                                                                                                                                                                                                                                                                                                                                                                                                                                |                                                                                                                                                                                                                                                                                                                                                                                                                                                                                                                                                                                                                                                                                                                                                                                                                                                                                                                                                                                                                                                                                                                                                                                                                                                                                                                                                                                                                                                                                                                                                                                                                                                                                                                                                                                                                                                                                                                                                                                                                                                                                                                                                                                                                                                                                                                                                                                                                                                                                                                                                                                                                                                                                                                                                                                                                                                                                                                                                                                                                                                                                                                                                                                                                                                                                                                                                                                                                                                                                                                                                                                                                                                                                                                                                                                                                                                                                                                                                                                                                                                                                                                                                                                                                                                                                                                                                                                                                                                                                                                                                                                                                                                                                                                                                                                                                                                                                                                                                                                                                                                                                                                                                                                                                                                                                                                                                                                                                                                                                                                                                                                                                                                                                                                                                                                                                                                                                 |                                                                                                                                                                                                                                                                                                                                                                                                                                                                                                                                                                                                                                                                                                                                                                                                                                                                                                                                                                                                                                                                                                                                                                                                                                                                                                                                                                                                                                                                                                                                                                                                                                                                                                                                                                                                                                                                                                                                                                                                                                                                                                                                                                                                                                                                                                                                                                                                                                                                                                                                                                                                                                                                                                                                      |                                                                                                                                                                                                                                                                                                                                                                                                                                                                                                                                                                                                                                                                                                                                                                                                                                                                                                                                                                                                                                                                                                                                                                                                                                                                                                                                                                                                                                                                                                                                                                                                                                                                                                                                                                                                                                                                                                                                                                                                                                                                                       |                                                                                              |
|                                                                                                                                                                                                                                                                                                                                                                                                                                                                                                                                                                                                                                                                                                                                                                                                                                                                                                                                                                                                                                                                                                                                                                                                                                                                                                                                                                                                                                                                                                                                                                                                                                                                                                                                                                                                                                                                                                                                                                                                                                                                            |                                                                                                                                                                                                                                                                                                                                                                                                                                                                                                                                                                                                                                                                                                                                                                                                                                                                                                                                                                                                                                                                                                                                                                                                                                                                                                                                                                                                                                                                                                                                                                                                                                                                                                                                                                                                                                                                                                                                                                                                                                                                                                                                |                                                                                                                                                                                                                                                                                                                                                                                                                                                                                                                                                                                                                                                                                                                                                                                                                                                                                                                                                                                                                                                                                                                                                                                                                                                                                                                                                                                                                                                                                                                                                                                                                                                                                                                                                                                                                                                                                                                                                                                                                                                                                                                                |                                                                                                                                                                                                                                                                                                                                                                                                                                                                                                                                                                                                                                                                                                                                                                                                                                                                                                                                                                                                                                                                                                                                                                                                                                                                                                                                                                                                                                                                                                                                                                                                                                                                                                                                                                                                                                                                                                                                                                                                                                                                                                                               |                                                                                                                                                                                                                                                                                                                                                                                                                                                                                                                                                                                                                                                                                                                                                                                                                                                                                                                                                                                                                                                                                                                                                                                                                                                                                                                                                                                                                                                                                                                                                                                                                                                                                                                                                                                                                                                                                                                                                                                                                                                                                                                                                                                                                                                                                                                                                                                                                                                                                                                                                                                                                                                                                                                                | CA         08           PVS         12           EHY         18                                                                                                                                                                                                                                                                                                                                                                                                                                                                                                                                                                                                                                                                                                                                                                                                                                                                                                                                                                                                                                                                                                                                                                                                                                                                                                                                                                                                                                                                                                                                                                                                                                                                                                                                                                                                                                                                                                                                                                                                                                                                                                                                                                                                                                                                                                                                                                                                                                                                                                                                                                                                                                                                                                                                                                                                                                                                                                                                                                                                                                                                                                                                                                                                                                                                                                                                                                                                                                                                                                                                                                                                                                                                                                                                                                                                                                                                                                                                                                                                                                                                                                                                                                                                                                                                                                                                                                                                                                                                                                                                                                                                                                                                                                                                                                                                                                                                                                                                                                                                                                                                                                                                                                                                                                                                                                                                                                                                                                                                                                                                                                                                                                                                                                                                                                                                                 |                                                                                                                                                                                                                                                                                                                                                                                                                                                                                                                                                                                                                                                                                                                                                                                                                                                                                                                                                                                                                                                                                                                                                                                                                                                                                                                                                                                                                                                                                                                                                                                                                                                                                                                                                                                                                                                                                                                                                                                                                                                                                                                                                                                                                                                                                                                                                                                                                                                                                                                                                                                                                                                                                                                                      |                                                                                                                                                                                                                                                                                                                                                                                                                                                                                                                                                                                                                                                                                                                                                                                                                                                                                                                                                                                                                                                                                                                                                                                                                                                                                                                                                                                                                                                                                                                                                                                                                                                                                                                                                                                                                                                                                                                                                                                                                                                                                       |                                                                                              |
|                                                                                                                                                                                                                                                                                                                                                                                                                                                                                                                                                                                                                                                                                                                                                                                                                                                                                                                                                                                                                                                                                                                                                                                                                                                                                                                                                                                                                                                                                                                                                                                                                                                                                                                                                                                                                                                                                                                                                                                                                                                                            |                                                                                                                                                                                                                                                                                                                                                                                                                                                                                                                                                                                                                                                                                                                                                                                                                                                                                                                                                                                                                                                                                                                                                                                                                                                                                                                                                                                                                                                                                                                                                                                                                                                                                                                                                                                                                                                                                                                                                                                                                                                                                                                                |                                                                                                                                                                                                                                                                                                                                                                                                                                                                                                                                                                                                                                                                                                                                                                                                                                                                                                                                                                                                                                                                                                                                                                                                                                                                                                                                                                                                                                                                                                                                                                                                                                                                                                                                                                                                                                                                                                                                                                                                                                                                                                                                |                                                                                                                                                                                                                                                                                                                                                                                                                                                                                                                                                                                                                                                                                                                                                                                                                                                                                                                                                                                                                                                                                                                                                                                                                                                                                                                                                                                                                                                                                                                                                                                                                                                                                                                                                                                                                                                                                                                                                                                                                                                                                                                               |                                                                                                                                                                                                                                                                                                                                                                                                                                                                                                                                                                                                                                                                                                                                                                                                                                                                                                                                                                                                                                                                                                                                                                                                                                                                                                                                                                                                                                                                                                                                                                                                                                                                                                                                                                                                                                                                                                                                                                                                                                                                                                                                                                                                                                                                                                                                                                                                                                                                                                                                                                                                                                                                                                                                | $\times \wedge $                                                                                                                                                                                                                                                                                                                                                                                                                                                                                                                                                                                                                                                                                                                                                                                                                                                                                                                                                                                                                                                                                                                                                                                                                                                                                                                                                                                                                                                                                                                                                                                                                                                                                                                                                                                                                                                                                                                                                                                                                                                                                                                                                                                                                                                                                                                                                                                                                                                                                                                                                                                                                                                                                                                                                                                                                                                                                                                                                                                                                                                                                                                                                                                                                                                                                                                                                                                                                                                                                                                                                                                                                                                                                                                                                                                                                                                                                                                                                                                                                                                                                                                                                                                                                                                                                                                                                                                                                                                                                                                                                                                                                                                                                                                                                                                                                                                                                                                                                                                                                                                                                                                                                                                                                                                                                                                                                                                                                                                                                                                                                                                                                                                                                                                                                                                                                                                                |                                                                                                                                                                                                                                                                                                                                                                                                                                                                                                                                                                                                                                                                                                                                                                                                                                                                                                                                                                                                                                                                                                                                                                                                                                                                                                                                                                                                                                                                                                                                                                                                                                                                                                                                                                                                                                                                                                                                                                                                                                                                                                                                                                                                                                                                                                                                                                                                                                                                                                                                                                                                                                                                                                                                      |                                                                                                                                                                                                                                                                                                                                                                                                                                                                                                                                                                                                                                                                                                                                                                                                                                                                                                                                                                                                                                                                                                                                                                                                                                                                                                                                                                                                                                                                                                                                                                                                                                                                                                                                                                                                                                                                                                                                                                                                                                                                                       |                                                                                              |
|                                                                                                                                                                                                                                                                                                                                                                                                                                                                                                                                                                                                                                                                                                                                                                                                                                                                                                                                                                                                                                                                                                                                                                                                                                                                                                                                                                                                                                                                                                                                                                                                                                                                                                                                                                                                                                                                                                                                                                                                                                                                            |                                                                                                                                                                                                                                                                                                                                                                                                                                                                                                                                                                                                                                                                                                                                                                                                                                                                                                                                                                                                                                                                                                                                                                                                                                                                                                                                                                                                                                                                                                                                                                                                                                                                                                                                                                                                                                                                                                                                                                                                                                                                                                                                |                                                                                                                                                                                                                                                                                                                                                                                                                                                                                                                                                                                                                                                                                                                                                                                                                                                                                                                                                                                                                                                                                                                                                                                                                                                                                                                                                                                                                                                                                                                                                                                                                                                                                                                                                                                                                                                                                                                                                                                                                                                                                                                                |                                                                                                                                                                                                                                                                                                                                                                                                                                                                                                                                                                                                                                                                                                                                                                                                                                                                                                                                                                                                                                                                                                                                                                                                                                                                                                                                                                                                                                                                                                                                                                                                                                                                                                                                                                                                                                                                                                                                                                                                                                                                                                                               |                                                                                                                                                                                                                                                                                                                                                                                                                                                                                                                                                                                                                                                                                                                                                                                                                                                                                                                                                                                                                                                                                                                                                                                                                                                                                                                                                                                                                                                                                                                                                                                                                                                                                                                                                                                                                                                                                                                                                                                                                                                                                                                                                                                                                                                                                                                                                                                                                                                                                                                                                                                                                                                                                                                                |                                                                                                                                                                                                                                                                                                                                                                                                                                                                                                                                                                                                                                                                                                                                                                                                                                                                                                                                                                                                                                                                                                                                                                                                                                                                                                                                                                                                                                                                                                                                                                                                                                                                                                                                                                                                                                                                                                                                                                                                                                                                                                                                                                                                                                                                                                                                                                                                                                                                                                                                                                                                                                                                                                                                                                                                                                                                                                                                                                                                                                                                                                                                                                                                                                                                                                                                                                                                                                                                                                                                                                                                                                                                                                                                                                                                                                                                                                                                                                                                                                                                                                                                                                                                                                                                                                                                                                                                                                                                                                                                                                                                                                                                                                                                                                                                                                                                                                                                                                                                                                                                                                                                                                                                                                                                                                                                                                                                                                                                                                                                                                                                                                                                                                                                                                                                                                                                                 |                                                                                                                                                                                                                                                                                                                                                                                                                                                                                                                                                                                                                                                                                                                                                                                                                                                                                                                                                                                                                                                                                                                                                                                                                                                                                                                                                                                                                                                                                                                                                                                                                                                                                                                                                                                                                                                                                                                                                                                                                                                                                                                                                                                                                                                                                                                                                                                                                                                                                                                                                                                                                                                                                                                                      |                                                                                                                                                                                                                                                                                                                                                                                                                                                                                                                                                                                                                                                                                                                                                                                                                                                                                                                                                                                                                                                                                                                                                                                                                                                                                                                                                                                                                                                                                                                                                                                                                                                                                                                                                                                                                                                                                                                                                                                                                                                                                       |                                                                                              |
|                                                                                                                                                                                                                                                                                                                                                                                                                                                                                                                                                                                                                                                                                                                                                                                                                                                                                                                                                                                                                                                                                                                                                                                                                                                                                                                                                                                                                                                                                                                                                                                                                                                                                                                                                                                                                                                                                                                                                                                                                                                                            |                                                                                                                                                                                                                                                                                                                                                                                                                                                                                                                                                                                                                                                                                                                                                                                                                                                                                                                                                                                                                                                                                                                                                                                                                                                                                                                                                                                                                                                                                                                                                                                                                                                                                                                                                                                                                                                                                                                                                                                                                                                                                                                                |                                                                                                                                                                                                                                                                                                                                                                                                                                                                                                                                                                                                                                                                                                                                                                                                                                                                                                                                                                                                                                                                                                                                                                                                                                                                                                                                                                                                                                                                                                                                                                                                                                                                                                                                                                                                                                                                                                                                                                                                                                                                                                                                |                                                                                                                                                                                                                                                                                                                                                                                                                                                                                                                                                                                                                                                                                                                                                                                                                                                                                                                                                                                                                                                                                                                                                                                                                                                                                                                                                                                                                                                                                                                                                                                                                                                                                                                                                                                                                                                                                                                                                                                                                                                                                                                               |                                                                                                                                                                                                                                                                                                                                                                                                                                                                                                                                                                                                                                                                                                                                                                                                                                                                                                                                                                                                                                                                                                                                                                                                                                                                                                                                                                                                                                                                                                                                                                                                                                                                                                                                                                                                                                                                                                                                                                                                                                                                                                                                                                                                                                                                                                                                                                                                                                                                                                                                                                                                                                                                                                                                |                                                                                                                                                                                                                                                                                                                                                                                                                                                                                                                                                                                                                                                                                                                                                                                                                                                                                                                                                                                                                                                                                                                                                                                                                                                                                                                                                                                                                                                                                                                                                                                                                                                                                                                                                                                                                                                                                                                                                                                                                                                                                                                                                                                                                                                                                                                                                                                                                                                                                                                                                                                                                                                                                                                                                                                                                                                                                                                                                                                                                                                                                                                                                                                                                                                                                                                                                                                                                                                                                                                                                                                                                                                                                                                                                                                                                                                                                                                                                                                                                                                                                                                                                                                                                                                                                                                                                                                                                                                                                                                                                                                                                                                                                                                                                                                                                                                                                                                                                                                                                                                                                                                                                                                                                                                                                                                                                                                                                                                                                                                                                                                                                                                                                                                                                                                                                                                                                 |                                                                                                                                                                                                                                                                                                                                                                                                                                                                                                                                                                                                                                                                                                                                                                                                                                                                                                                                                                                                                                                                                                                                                                                                                                                                                                                                                                                                                                                                                                                                                                                                                                                                                                                                                                                                                                                                                                                                                                                                                                                                                                                                                                                                                                                                                                                                                                                                                                                                                                                                                                                                                                                                                                                                      | 96 0                                                                                                                                                                                                                                                                                                                                                                                                                                                                                                                                                                                                                                                                                                                                                                                                                                                                                                                                                                                                                                                                                                                                                                                                                                                                                                                                                                                                                                                                                                                                                                                                                                                                                                                                                                                                                                                                                                                                                                                                                                                                                  |                                                                                              |
|                                                                                                                                                                                                                                                                                                                                                                                                                                                                                                                                                                                                                                                                                                                                                                                                                                                                                                                                                                                                                                                                                                                                                                                                                                                                                                                                                                                                                                                                                                                                                                                                                                                                                                                                                                                                                                                                                                                                                                                                                                                                            |                                                                                                                                                                                                                                                                                                                                                                                                                                                                                                                                                                                                                                                                                                                                                                                                                                                                                                                                                                                                                                                                                                                                                                                                                                                                                                                                                                                                                                                                                                                                                                                                                                                                                                                                                                                                                                                                                                                                                                                                                                                                                                                                |                                                                                                                                                                                                                                                                                                                                                                                                                                                                                                                                                                                                                                                                                                                                                                                                                                                                                                                                                                                                                                                                                                                                                                                                                                                                                                                                                                                                                                                                                                                                                                                                                                                                                                                                                                                                                                                                                                                                                                                                                                                                                                                                |                                                                                                                                                                                                                                                                                                                                                                                                                                                                                                                                                                                                                                                                                                                                                                                                                                                                                                                                                                                                                                                                                                                                                                                                                                                                                                                                                                                                                                                                                                                                                                                                                                                                                                                                                                                                                                                                                                                                                                                                                                                                                                                               |                                                                                                                                                                                                                                                                                                                                                                                                                                                                                                                                                                                                                                                                                                                                                                                                                                                                                                                                                                                                                                                                                                                                                                                                                                                                                                                                                                                                                                                                                                                                                                                                                                                                                                                                                                                                                                                                                                                                                                                                                                                                                                                                                                                                                                                                                                                                                                                                                                                                                                                                                                                                                                                                                                                                |                                                                                                                                                                                                                                                                                                                                                                                                                                                                                                                                                                                                                                                                                                                                                                                                                                                                                                                                                                                                                                                                                                                                                                                                                                                                                                                                                                                                                                                                                                                                                                                                                                                                                                                                                                                                                                                                                                                                                                                                                                                                                                                                                                                                                                                                                                                                                                                                                                                                                                                                                                                                                                                                                                                                                                                                                                                                                                                                                                                                                                                                                                                                                                                                                                                                                                                                                                                                                                                                                                                                                                                                                                                                                                                                                                                                                                                                                                                                                                                                                                                                                                                                                                                                                                                                                                                                                                                                                                                                                                                                                                                                                                                                                                                                                                                                                                                                                                                                                                                                                                                                                                                                                                                                                                                                                                                                                                                                                                                                                                                                                                                                                                                                                                                                                                                                                                                                                 |                                                                                                                                                                                                                                                                                                                                                                                                                                                                                                                                                                                                                                                                                                                                                                                                                                                                                                                                                                                                                                                                                                                                                                                                                                                                                                                                                                                                                                                                                                                                                                                                                                                                                                                                                                                                                                                                                                                                                                                                                                                                                                                                                                                                                                                                                                                                                                                                                                                                                                                                                                                                                                                                                                                                      | 06<br>11<br>18<br>70                                                                                                                                                                                                                                                                                                                                                                                                                                                                                                                                                                                                                                                                                                                                                                                                                                                                                                                                                                                                                                                                                                                                                                                                                                                                                                                                                                                                                                                                                                                                                                                                                                                                                                                                                                                                                                                                                                                                                                                                                                                                  |                                                                                              |
|                                                                                                                                                                                                                                                                                                                                                                                                                                                                                                                                                                                                                                                                                                                                                                                                                                                                                                                                                                                                                                                                                                                                                                                                                                                                                                                                                                                                                                                                                                                                                                                                                                                                                                                                                                                                                                                                                                                                                                                                                                                                            |                                                                                                                                                                                                                                                                                                                                                                                                                                                                                                                                                                                                                                                                                                                                                                                                                                                                                                                                                                                                                                                                                                                                                                                                                                                                                                                                                                                                                                                                                                                                                                                                                                                                                                                                                                                                                                                                                                                                                                                                                                                                                                                                |                                                                                                                                                                                                                                                                                                                                                                                                                                                                                                                                                                                                                                                                                                                                                                                                                                                                                                                                                                                                                                                                                                                                                                                                                                                                                                                                                                                                                                                                                                                                                                                                                                                                                                                                                                                                                                                                                                                                                                                                                                                                                                                                |                                                                                                                                                                                                                                                                                                                                                                                                                                                                                                                                                                                                                                                                                                                                                                                                                                                                                                                                                                                                                                                                                                                                                                                                                                                                                                                                                                                                                                                                                                                                                                                                                                                                                                                                                                                                                                                                                                                                                                                                                                                                                                                               |                                                                                                                                                                                                                                                                                                                                                                                                                                                                                                                                                                                                                                                                                                                                                                                                                                                                                                                                                                                                                                                                                                                                                                                                                                                                                                                                                                                                                                                                                                                                                                                                                                                                                                                                                                                                                                                                                                                                                                                                                                                                                                                                                                                                                                                                                                                                                                                                                                                                                                                                                                                                                                                                                                                                |                                                                                                                                                                                                                                                                                                                                                                                                                                                                                                                                                                                                                                                                                                                                                                                                                                                                                                                                                                                                                                                                                                                                                                                                                                                                                                                                                                                                                                                                                                                                                                                                                                                                                                                                                                                                                                                                                                                                                                                                                                                                                                                                                                                                                                                                                                                                                                                                                                                                                                                                                                                                                                                                                                                                                                                                                                                                                                                                                                                                                                                                                                                                                                                                                                                                                                                                                                                                                                                                                                                                                                                                                                                                                                                                                                                                                                                                                                                                                                                                                                                                                                                                                                                                                                                                                                                                                                                                                                                                                                                                                                                                                                                                                                                                                                                                                                                                                                                                                                                                                                                                                                                                                                                                                                                                                                                                                                                                                                                                                                                                                                                                                                                                                                                                                                                                                                                                                 |                                                                                                                                                                                                                                                                                                                                                                                                                                                                                                                                                                                                                                                                                                                                                                                                                                                                                                                                                                                                                                                                                                                                                                                                                                                                                                                                                                                                                                                                                                                                                                                                                                                                                                                                                                                                                                                                                                                                                                                                                                                                                                                                                                                                                                                                                                                                                                                                                                                                                                                                                                                                                                                                                                                                      | 06<br>11<br>18<br>70                                                                                                                                                                                                                                                                                                                                                                                                                                                                                                                                                                                                                                                                                                                                                                                                                                                                                                                                                                                                                                                                                                                                                                                                                                                                                                                                                                                                                                                                                                                                                                                                                                                                                                                                                                                                                                                                                                                                                                                                                                                                  |                                                                                              |
|                                                                                                                                                                                                                                                                                                                                                                                                                                                                                                                                                                                                                                                                                                                                                                                                                                                                                                                                                                                                                                                                                                                                                                                                                                                                                                                                                                                                                                                                                                                                                                                                                                                                                                                                                                                                                                                                                                                                                                                                                                                                            | HAR CALL                                                                                                                                                                                                                                                                                                                                                                                                                                                                                                                                                                                                                                                                                                                                                                                                                                                                                                                                                                                                                                                                                                                                                                                                                                                                                                                                                                                                                                                                                                                                                                                                                                                                                                                                                                                                                                                                                                                                                                                                                                                                                                                       |                                                                                                                                                                                                                                                                                                                                                                                                                                                                                                                                                                                                                                                                                                                                                                                                                                                                                                                                                                                                                                                                                                                                                                                                                                                                                                                                                                                                                                                                                                                                                                                                                                                                                                                                                                                                                                                                                                                                                                                                                                                                                                                                |                                                                                                                                                                                                                                                                                                                                                                                                                                                                                                                                                                                                                                                                                                                                                                                                                                                                                                                                                                                                                                                                                                                                                                                                                                                                                                                                                                                                                                                                                                                                                                                                                                                                                                                                                                                                                                                                                                                                                                                                                                                                                                                               |                                                                                                                                                                                                                                                                                                                                                                                                                                                                                                                                                                                                                                                                                                                                                                                                                                                                                                                                                                                                                                                                                                                                                                                                                                                                                                                                                                                                                                                                                                                                                                                                                                                                                                                                                                                                                                                                                                                                                                                                                                                                                                                                                                                                                                                                                                                                                                                                                                                                                                                                                                                                                                                                                                                                |                                                                                                                                                                                                                                                                                                                                                                                                                                                                                                                                                                                                                                                                                                                                                                                                                                                                                                                                                                                                                                                                                                                                                                                                                                                                                                                                                                                                                                                                                                                                                                                                                                                                                                                                                                                                                                                                                                                                                                                                                                                                                                                                                                                                                                                                                                                                                                                                                                                                                                                                                                                                                                                                                                                                                                                                                                                                                                                                                                                                                                                                                                                                                                                                                                                                                                                                                                                                                                                                                                                                                                                                                                                                                                                                                                                                                                                                                                                                                                                                                                                                                                                                                                                                                                                                                                                                                                                                                                                                                                                                                                                                                                                                                                                                                                                                                                                                                                                                                                                                                                                                                                                                                                                                                                                                                                                                                                                                                                                                                                                                                                                                                                                                                                                                                                                                                                                                                 |                                                                                                                                                                                                                                                                                                                                                                                                                                                                                                                                                                                                                                                                                                                                                                                                                                                                                                                                                                                                                                                                                                                                                                                                                                                                                                                                                                                                                                                                                                                                                                                                                                                                                                                                                                                                                                                                                                                                                                                                                                                                                                                                                                                                                                                                                                                                                                                                                                                                                                                                                                                                                                                                                                                                      |                                                                                                                                                                                                                                                                                                                                                                                                                                                                                                                                                                                                                                                                                                                                                                                                                                                                                                                                                                                                                                                                                                                                                                                                                                                                                                                                                                                                                                                                                                                                                                                                                                                                                                                                                                                                                                                                                                                                                                                                                                                                                       |                                                                                              |
| JT SCHEDUL                                                                                                                                                                                                                                                                                                                                                                                                                                                                                                                                                                                                                                                                                                                                                                                                                                                                                                                                                                                                                                                                                                                                                                                                                                                                                                                                                                                                                                                                                                                                                                                                                                                                                                                                                                                                                                                                                                                                                                                                                                                                 | into y                                                                                                                                                                                                                                                                                                                                                                                                                                                                                                                                                                                                                                                                                                                                                                                                                                                                                                                                                                                                                                                                                                                                                                                                                                                                                                                                                                                                                                                                                                                                                                                                                                                                                                                                                                                                                                                                                                                                                                                                                                                                                                                         | MB2-1 TO MB2-6                                                                                                                                                                                                                                                                                                                                                                                                                                                                                                                                                                                                                                                                                                                                                                                                                                                                                                                                                                                                                                                                                                                                                                                                                                                                                                                                                                                                                                                                                                                                                                                                                                                                                                                                                                                                                                                                                                                                                                                                                                                                                                                 | AND MB8-1 TO A                                                                                                                                                                                                                                                                                                                                                                                                                                                                                                                                                                                                                                                                                                                                                                                                                                                                                                                                                                                                                                                                                                                                                                                                                                                                                                                                                                                                                                                                                                                                                                                                                                                                                                                                                                                                                                                                                                                                                                                                                                                                                                                | 4B-8-5                                                                                                                                                                                                                                                                                                                                                                                                                                                                                                                                                                                                                                                                                                                                                                                                                                                                                                                                                                                                                                                                                                                                                                                                                                                                                                                                                                                                                                                                                                                                                                                                                                                                                                                                                                                                                                                                                                                                                                                                                                                                                                                                                                                                                                                                                                                                                                                                                                                                                                                                                                                                                                                                                                                         |                                                                                                                                                                                                                                                                                                                                                                                                                                                                                                                                                                                                                                                                                                                                                                                                                                                                                                                                                                                                                                                                                                                                                                                                                                                                                                                                                                                                                                                                                                                                                                                                                                                                                                                                                                                                                                                                                                                                                                                                                                                                                                                                                                                                                                                                                                                                                                                                                                                                                                                                                                                                                                                                                                                                                                                                                                                                                                                                                                                                                                                                                                                                                                                                                                                                                                                                                                                                                                                                                                                                                                                                                                                                                                                                                                                                                                                                                                                                                                                                                                                                                                                                                                                                                                                                                                                                                                                                                                                                                                                                                                                                                                                                                                                                                                                                                                                                                                                                                                                                                                                                                                                                                                                                                                                                                                                                                                                                                                                                                                                                                                                                                                                                                                                                                                                                                                                                                 |                                                                                                                                                                                                                                                                                                                                                                                                                                                                                                                                                                                                                                                                                                                                                                                                                                                                                                                                                                                                                                                                                                                                                                                                                                                                                                                                                                                                                                                                                                                                                                                                                                                                                                                                                                                                                                                                                                                                                                                                                                                                                                                                                                                                                                                                                                                                                                                                                                                                                                                                                                                                                                                                                                                                      |                                                                                                                                                                                                                                                                                                                                                                                                                                                                                                                                                                                                                                                                                                                                                                                                                                                                                                                                                                                                                                                                                                                                                                                                                                                                                                                                                                                                                                                                                                                                                                                                                                                                                                                                                                                                                                                                                                                                                                                                                                                                                       |                                                                                              |
| KEY BOTA                                                                                                                                                                                                                                                                                                                                                                                                                                                                                                                                                                                                                                                                                                                                                                                                                                                                                                                                                                                                                                                                                                                                                                                                                                                                                                                                                                                                                                                                                                                                                                                                                                                                                                                                                                                                                                                                                                                                                                                                                                                                   | info-y<br>E FOR BIOS MB1-1 TO MB1-4<br>ANICAL NAME                                                                                                                                                                                                                                                                                                                                                                                                                                                                                                                                                                                                                                                                                                                                                                                                                                                                                                                                                                                                                                                                                                                                                                                                                                                                                                                                                                                                                                                                                                                                                                                                                                                                                                                                                                                                                                                                                                                                                                                                                                                                             |                                                                                                                                                                                                                                                                                                                                                                                                                                                                                                                                                                                                                                                                                                                                                                                                                                                                                                                                                                                                                                                                                                                                                                                                                                                                                                                                                                                                                                                                                                                                                                                                                                                                                                                                                                                                                                                                                                                                                                                                                                                                                                                                | AME                                                                                                                                                                                                                                                                                                                                                                                                                                                                                                                                                                                                                                                                                                                                                                                                                                                                                                                                                                                                                                                                                                                                                                                                                                                                                                                                                                                                                                                                                                                                                                                                                                                                                                                                                                                                                                                                                                                                                                                                                                                                                                                           | SIZE                                                                                                                                                                                                                                                                                                                                                                                                                                                                                                                                                                                                                                                                                                                                                                                                                                                                                                                                                                                                                                                                                                                                                                                                                                                                                                                                                                                                                                                                                                                                                                                                                                                                                                                                                                                                                                                                                                                                                                                                                                                                                                                                                                                                                                                                                                                                                                                                                                                                                                                                                                                                                                                                                                                           |                                                                                                                                                                                                                                                                                                                                                                                                                                                                                                                                                                                                                                                                                                                                                                                                                                                                                                                                                                                                                                                                                                                                                                                                                                                                                                                                                                                                                                                                                                                                                                                                                                                                                                                                                                                                                                                                                                                                                                                                                                                                                                                                                                                                                                                                                                                                                                                                                                                                                                                                                                                                                                                                                                                                                                                                                                                                                                                                                                                                                                                                                                                                                                                                                                                                                                                                                                                                                                                                                                                                                                                                                                                                                                                                                                                                                                                                                                                                                                                                                                                                                                                                                                                                                                                                                                                                                                                                                                                                                                                                                                                                                                                                                                                                                                                                                                                                                                                                                                                                                                                                                                                                                                                                                                                                                                                                                                                                                                                                                                                                                                                                                                                                                                                                                                                                                                                                                 |                                                                                                                                                                                                                                                                                                                                                                                                                                                                                                                                                                                                                                                                                                                                                                                                                                                                                                                                                                                                                                                                                                                                                                                                                                                                                                                                                                                                                                                                                                                                                                                                                                                                                                                                                                                                                                                                                                                                                                                                                                                                                                                                                                                                                                                                                                                                                                                                                                                                                                                                                                                                                                                                                                                                      | 06<br>11<br>18<br>9<br>5<br>5<br>5<br>5<br>5<br>5<br>5<br>5<br>5<br>5<br>5<br>5<br>5                                                                                                                                                                                                                                                                                                                                                                                                                                                                                                                                                                                                                                                                                                                                                                                                                                                                                                                                                                                                                                                                                                                                                                                                                                                                                                                                                                                                                                                                                                                                                                                                                                                                                                                                                                                                                                                                                                                                                                                                  |                                                                                              |
| KEY BOTA<br>Acer I<br>V Quera<br>Taxoo                                                                                                                                                                                                                                                                                                                                                                                                                                                                                                                                                                                                                                                                                                                                                                                                                                                                                                                                                                                                                                                                                                                                                                                                                                                                                                                                                                                                                                                                                                                                                                                                                                                                                                                                                                                                                                                                                                                                                                                                                                     |                                                                                                                                                                                                                                                                                                                                                                                                                                                                                                                                                                                                                                                                                                                                                                                                                                                                                                                                                                                                                                                                                                                                                                                                                                                                                                                                                                                                                                                                                                                                                                                                                                                                                                                                                                                                                                                                                                                                                                                                                                                                                                                                |                                                                                                                                                                                                                                                                                                                                                                                                                                                                                                                                                                                                                                                                                                                                                                                                                                                                                                                                                                                                                                                                                                                                                                                                                                                                                                                                                                                                                                                                                                                                                                                                                                                                                                                                                                                                                                                                                                                                                                                                                                                                                                                                | AME                                                                                                                                                                                                                                                                                                                                                                                                                                                                                                                                                                                                                                                                                                                                                                                                                                                                                                                                                                                                                                                                                                                                                                                                                                                                                                                                                                                                                                                                                                                                                                                                                                                                                                                                                                                                                                                                                                                                                                                                                                                                                                                           |                                                                                                                                                                                                                                                                                                                                                                                                                                                                                                                                                                                                                                                                                                                                                                                                                                                                                                                                                                                                                                                                                                                                                                                                                                                                                                                                                                                                                                                                                                                                                                                                                                                                                                                                                                                                                                                                                                                                                                                                                                                                                                                                                                                                                                                                                                                                                                                                                                                                                                                                                                                                                                                                                                                                |                                                                                                                                                                                                                                                                                                                                                                                                                                                                                                                                                                                                                                                                                                                                                                                                                                                                                                                                                                                                                                                                                                                                                                                                                                                                                                                                                                                                                                                                                                                                                                                                                                                                                                                                                                                                                                                                                                                                                                                                                                                                                                                                                                                                                                                                                                                                                                                                                                                                                                                                                                                                                                                                                                                                                                                                                                                                                                                                                                                                                                                                                                                                                                                                                                                                                                                                                                                                                                                                                                                                                                                                                                                                                                                                                                                                                                                                                                                                                                                                                                                                                                                                                                                                                                                                                                                                                                                                                                                                                                                                                                                                                                                                                                                                                                                                                                                                                                                                                                                                                                                                                                                                                                                                                                                                                                                                                                                                                                                                                                                                                                                                                                                                                                                                                                                                                                                                                 |                                                                                                                                                                                                                                                                                                                                                                                                                                                                                                                                                                                                                                                                                                                                                                                                                                                                                                                                                                                                                                                                                                                                                                                                                                                                                                                                                                                                                                                                                                                                                                                                                                                                                                                                                                                                                                                                                                                                                                                                                                                                                                                                                                                                                                                                                                                                                                                                                                                                                                                                                                                                                                                                                                                                      | 06<br>11<br>18<br>9<br>5<br>5<br>5<br>5<br>5<br>5<br>5<br>5<br>5<br>5<br>5<br>5<br>5                                                                                                                                                                                                                                                                                                                                                                                                                                                                                                                                                                                                                                                                                                                                                                                                                                                                                                                                                                                                                                                                                                                                                                                                                                                                                                                                                                                                                                                                                                                                                                                                                                                                                                                                                                                                                                                                                                                                                                                                  |                                                                                              |
| KEY BOTA<br>Acer I<br>V Quera<br>Taxoc<br>ss Clethi<br>ses and Groun                                                                                                                                                                                                                                                                                                                                                                                                                                                                                                                                                                                                                                                                                                                                                                                                                                                                                                                                                                                                                                                                                                                                                                                                                                                                                                                                                                                                                                                                                                                                                                                                                                                                                                                                                                                                                                                                                                                                                                                                       | ANICAL NAME<br>rubrum 'Red Sunset'<br>cus phellos<br>dium distichum<br>ra alnifolia 'Hummingbird'<br><b>dcovers</b>                                                                                                                                                                                                                                                                                                                                                                                                                                                                                                                                                                                                                                                                                                                                                                                                                                                                                                                                                                                                                                                                                                                                                                                                                                                                                                                                                                                                                                                                                                                                                                                                                                                                                                                                                                                                                                                                                                                                                                                                            | COMMON N/<br>Red Sunset Red<br>Willow Oak<br>Bald Cypress<br>Hummingbird                                                                                                                                                                                                                                                                                                                                                                                                                                                                                                                                                                                                                                                                                                                                                                                                                                                                                                                                                                                                                                                                                                                                                                                                                                                                                                                                                                                                                                                                                                                                                                                                                                                                                                                                                                                                                                                                                                                                                                                                                                                       | AME<br>d Maple<br>Summersweet                                                                                                                                                                                                                                                                                                                                                                                                                                                                                                                                                                                                                                                                                                                                                                                                                                                                                                                                                                                                                                                                                                                                                                                                                                                                                                                                                                                                                                                                                                                                                                                                                                                                                                                                                                                                                                                                                                                                                                                                                                                                                                 | SIZE<br>3-3 1/2" cal.<br>3-3 1/2" cal.<br>3-3 1/2" cal.<br>24-30" ht.                                                                                                                                                                                                                                                                                                                                                                                                                                                                                                                                                                                                                                                                                                                                                                                                                                                                                                                                                                                                                                                                                                                                                                                                                                                                                                                                                                                                                                                                                                                                                                                                                                                                                                                                                                                                                                                                                                                                                                                                                                                                                                                                                                                                                                                                                                                                                                                                                                                                                                                                                                                                                                                          | Cont.                                                                                                                                                                                                                                                                                                                                                                                                                                                                                                                                                                                                                                                                                                                                                                                                                                                                                                                                                                                                                                                                                                                                                                                                                                                                                                                                                                                                                                                                                                                                                                                                                                                                                                                                                                                                                                                                                                                                                                                                                                                                                                                                                                                                                                                                                                                                                                                                                                                                                                                                                                                                                                                                                                                                                                                                                                                                                                                                                                                                                                                                                                                                                                                                                                                                                                                                                                                                                                                                                                                                                                                                                                                                                                                                                                                                                                                                                                                                                                                                                                                                                                                                                                                                                                                                                                                                                                                                                                                                                                                                                                                                                                                                                                                                                                                                                                                                                                                                                                                                                                                                                                                                                                                                                                                                                                                                                                                                                                                                                                                                                                                                                                                                                                                                                                                                                                                                           | CA<br>PVS<br>EHY<br>EHY<br>Single leader; fu<br>single leader; fu<br>single leader; fu<br>full                                                                                                                                                                                                                                                                                                                                                                                                                                                                                                                                                                                                                                                                                                                                                                                                                                                                                                                                                                                                                                                                                                                                                                                                                                                                                                                                                                                                                                                                                                                                                                                                                                                                                                                                                                                                                                                                                                                                                                                                                                                                                                                                                                                                                                                                                                                                                                                                                                                                                                                                                                                                                                       | 06<br>11<br>18<br>9<br>5<br>5<br>10<br>1<br>18<br>9<br>5<br>10<br>10<br>10<br>10<br>10<br>10<br>10<br>10<br>10<br>10                                                                                                                                                                                                                                                                                                                                                                                                                                                                                                                                                                                                                                                                                                                                                                                                                                                                                                                                                                                                                                                                                                                                                                                                                                                                                                                                                                                                                                                                                                                                                                                                                                                                                                                                                                                                                                                                                                                                                                  |                                                                                              |
| KEY BOTA<br>Acer i<br>V Quero<br>Taxoc<br>os Clethi<br>ses and Groun<br>S Panici<br>Y Equiso                                                                                                                                                                                                                                                                                                                                                                                                                                                                                                                                                                                                                                                                                                                                                                                                                                                                                                                                                                                                                                                                                                                                                                                                                                                                                                                                                                                                                                                                                                                                                                                                                                                                                                                                                                                                                                                                                                                                                                               | ANICAL NAME<br>rubrum 'Red Sunset'<br>cus phellos<br>dium distichum<br>ra alnifolia 'Hummingbird'                                                                                                                                                                                                                                                                                                                                                                                                                                                                                                                                                                                                                                                                                                                                                                                                                                                                                                                                                                                                                                                                                                                                                                                                                                                                                                                                                                                                                                                                                                                                                                                                                                                                                                                                                                                                                                                                                                                                                                                                                              | COMMON N/<br>Red Sunset Red<br>Willow Oak<br>Bald Cypress                                                                                                                                                                                                                                                                                                                                                                                                                                                                                                                                                                                                                                                                                                                                                                                                                                                                                                                                                                                                                                                                                                                                                                                                                                                                                                                                                                                                                                                                                                                                                                                                                                                                                                                                                                                                                                                                                                                                                                                                                                                                      | AME<br>d Maple<br>Summersweet                                                                                                                                                                                                                                                                                                                                                                                                                                                                                                                                                                                                                                                                                                                                                                                                                                                                                                                                                                                                                                                                                                                                                                                                                                                                                                                                                                                                                                                                                                                                                                                                                                                                                                                                                                                                                                                                                                                                                                                                                                                                                                 | SIZE<br>3-3 1/2" cal.<br>3-3 1/2" cal.<br>3-3 1/2" cal.                                                                                                                                                                                                                                                                                                                                                                                                                                                                                                                                                                                                                                                                                                                                                                                                                                                                                                                                                                                                                                                                                                                                                                                                                                                                                                                                                                                                                                                                                                                                                                                                                                                                                                                                                                                                                                                                                                                                                                                                                                                                                                                                                                                                                                                                                                                                                                                                                                                                                                                                                                                                                                                                        | Condition<br>B&B<br>B&B<br>B&B                                                                                                                                                                                                                                                                                                                                                                                                                                                                                                                                                                                                                                                                                                                                                                                                                                                                                                                                                                                                                                                                                                                                                                                                                                                                                                                                                                                                                                                                                                                                                                                                                                                                                                                                                                                                                                                                                                                                                                                                                                                                                                                                                                                                                                                                                                                                                                                                                                                                                                                                                                                                                                                                                                                                                                                                                                                                                                                                                                                                                                                                                                                                                                                                                                                                                                                                                                                                                                                                                                                                                                                                                                                                                                                                                                                                                                                                                                                                                                                                                                                                                                                                                                                                                                                                                                                                                                                                                                                                                                                                                                                                                                                                                                                                                                                                                                                                                                                                                                                                                                                                                                                                                                                                                                                                                                                                                                                                                                                                                                                                                                                                                                                                                                                                                                                                                                                  | CA<br>PVS<br>EHY<br>Single leader; fu<br>single leader; fu<br>single leader; fu                                                                                                                                                                                                                                                                                                                                                                                                                                                                                                                                                                                                                                                                                                                                                                                                                                                                                                                                                                                                                                                                                                                                                                                                                                                                                                                                                                                                                                                                                                                                                                                                                                                                                                                                                                                                                                                                                                                                                                                                                                                                                                                                                                                                                                                                                                                                                                                                                                                                                                                                                                                                                                                      | 06<br>11<br>18<br>9<br>5<br>5<br>10<br>1<br>18<br>9<br>5<br>10<br>10<br>10<br>10<br>10<br>10<br>10<br>10<br>10<br>10                                                                                                                                                                                                                                                                                                                                                                                                                                                                                                                                                                                                                                                                                                                                                                                                                                                                                                                                                                                                                                                                                                                                                                                                                                                                                                                                                                                                                                                                                                                                                                                                                                                                                                                                                                                                                                                                                                                                                                  |                                                                                              |
| KEY BOTA<br>Acer I<br>V Quera<br>Taxoc<br>s<br>Clethi<br>ses and Groun<br>Y Equiso                                                                                                                                                                                                                                                                                                                                                                                                                                                                                                                                                                                                                                                                                                                                                                                                                                                                                                                                                                                                                                                                                                                                                                                                                                                                                                                                                                                                                                                                                                                                                                                                                                                                                                                                                                                                                                                                                                                                                                                         | ANICAL NAME<br>rubrum 'Red Sunset'<br>cus phellos<br>dium distichum<br>ra alnifolia 'Hummingbird'<br><b>dcovers</b><br>um virgatum 'Shenandoah'<br>etum hyemale                                                                                                                                                                                                                                                                                                                                                                                                                                                                                                                                                                                                                                                                                                                                                                                                                                                                                                                                                                                                                                                                                                                                                                                                                                                                                                                                                                                                                                                                                                                                                                                                                                                                                                                                                                                                                                                                                                                                                                | COMMON N/<br>Red Sunset Red<br>Willow Oak<br>Bald Cypress<br>Hummingbird<br>Shenandoah S<br>Horsetail                                                                                                                                                                                                                                                                                                                                                                                                                                                                                                                                                                                                                                                                                                                                                                                                                                                                                                                                                                                                                                                                                                                                                                                                                                                                                                                                                                                                                                                                                                                                                                                                                                                                                                                                                                                                                                                                                                                                                                                                                          | AME<br>d Maple<br>Summersweet                                                                                                                                                                                                                                                                                                                                                                                                                                                                                                                                                                                                                                                                                                                                                                                                                                                                                                                                                                                                                                                                                                                                                                                                                                                                                                                                                                                                                                                                                                                                                                                                                                                                                                                                                                                                                                                                                                                                                                                                                                                                                                 | SIZE<br>3-3 1/2" cal.<br>3-3 1/2" cal.<br>3-3 1/2" cal.<br>24-30" ht.<br>2 gal.<br>1 gal.                                                                                                                                                                                                                                                                                                                                                                                                                                                                                                                                                                                                                                                                                                                                                                                                                                                                                                                                                                                                                                                                                                                                                                                                                                                                                                                                                                                                                                                                                                                                                                                                                                                                                                                                                                                                                                                                                                                                                                                                                                                                                                                                                                                                                                                                                                                                                                                                                                                                                                                                                                                                                                      | Condition<br>B&B<br>B&B<br>B&B<br>B&B<br>Cont.                                                                                                                                                                                                                                                                                                                                                                                                                                                                                                                                                                                                                                                                                                                                                                                                                                                                                                                                                                                                                                                                                                                                                                                                                                                                                                                                                                                                                                                                                                                                                                                                                                                                                                                                                                                                                                                                                                                                                                                                                                                                                                                                                                                                                                                                                                                                                                                                                                                                                                                                                                                                                                                                                                                                                                                                                                                                                                                                                                                                                                                                                                                                                                                                                                                                                                                                                                                                                                                                                                                                                                                                                                                                                                                                                                                                                                                                                                                                                                                                                                                                                                                                                                                                                                                                                                                                                                                                                                                                                                                                                                                                                                                                                                                                                                                                                                                                                                                                                                                                                                                                                                                                                                                                                                                                                                                                                                                                                                                                                                                                                                                                                                                                                                                                                                                                                                  | CA<br>PVS<br>EHV<br>Single leader; fu<br>single leader; fu<br>single leader; fu<br>single leader; fu<br>single leader; fu                                                                                                                                                                                                                                                                                                                                                                                                                                                                                                                                                                                                                                                                                                                                                                                                                                                                                                                                                                                                                                                                                                                                                                                                                                                                                                                                                                                                                                                                                                                                                                                                                                                                                                                                                                                                                                                                                                                                                                                                                                                                                                                                                                                                                                                                                                                                                                                                                                                                                                                                                                                                            | 06<br>11<br>18<br>18<br>10<br>10<br>10<br>10<br>10<br>10<br>10<br>10<br>10<br>10                                                                                                                                                                                                                                                                                                                                                                                                                                                                                                                                                                                                                                                                                                                                                                                                                                                                                                                                                                                                                                                                                                                                                                                                                                                                                                                                                                                                                                                                                                                                                                                                                                                                                                                                                                                                                                                                                                                                                                                                      |                                                                                              |
| KEY BOTA<br>Acer I<br>V Quera<br>Taxoc<br>s Clethi<br>ses and Groun<br>Panica<br>Y Equise<br>ANT SCHEDL<br>QTY KE<br>nopy Trees<br>8 AR                                                                                                                                                                                                                                                                                                                                                                                                                                                                                                                                                                                                                                                                                                                                                                                                                                                                                                                                                                                                                                                                                                                                                                                                                                                                                                                                                                                                                                                                                                                                                                                                                                                                                                                                                                                                                                                                                                                                    | ANICAL NAME  rubrum 'Red Sunset'  cus phellos  dium distichum  ra alnifolia 'Hummingbird'  dcovers  um virgatum 'Shenandoah' etum hyemale  JLE FOR CENTRAL PARK ON  Y BOTANICAL NAME  Acer rubrum 'Red Sunset'                                                                                                                                                                                                                                                                                                                                                                                                                                                                                                                                                                                                                                                                                                                                                                                                                                                                                                                                                                                                                                                                                                                                                                                                                                                                                                                                                                                                                                                                                                                                                                                                                                                                                                                                                                                                                                                                                                                 | COMMON N/<br>Red Sunset Red<br>Willow Oak<br>Bald Cypress<br>Hummingbird<br>Shenandoah S<br>Horsetail                                                                                                                                                                                                                                                                                                                                                                                                                                                                                                                                                                                                                                                                                                                                                                                                                                                                                                                                                                                                                                                                                                                                                                                                                                                                                                                                                                                                                                                                                                                                                                                                                                                                                                                                                                                                                                                                                                                                                                                                                          | AME<br>d Maple<br>Summersweet<br>iwitchgrass<br>COMMON NAM<br>Red Sunset Red M                                                                                                                                                                                                                                                                                                                                                                                                                                                                                                                                                                                                                                                                                                                                                                                                                                                                                                                                                                                                                                                                                                                                                                                                                                                                                                                                                                                                                                                                                                                                                                                                                                                                                                                                                                                                                                                                                                                                                                                                                                                | SIZE<br>3-3 1/2" cal.<br>3-3 1/2" cal.<br>3-3 1/2" cal.<br>24-30" ht.<br>2 gal.<br>1 gal.                                                                                                                                                                                                                                                                                                                                                                                                                                                                                                                                                                                                                                                                                                                                                                                                                                                                                                                                                                                                                                                                                                                                                                                                                                                                                                                                                                                                                                                                                                                                                                                                                                                                                                                                                                                                                                                                                                                                                                                                                                                                                                                                                                                                                                                                                                                                                                                                                                                                                                                                                                                                                                      | Condition<br>B&B<br>B&B<br>B&B<br>B&B<br>B&B<br>B&B<br>B&B<br>B&B<br>B&B<br>B&                                                                                                                                                                                                                                                                                                                                                                                                                                                                                                                                                                                                                                                                                                                                                                                                                                                                                                                                                                                                                                                                                                                                                                                                                                                                                                                                                                                                                                                                                                                                                                                                                                                                                                                                                                                                                                                                                                                                                                                                                                                                                                                                                                                                                                                                                                                                                                                                                                                                                                                                                                                                                                                                                                                                                                                                                                                                                                                                                                                                                                                                                                                                                                                                                                                                                                                                                                                                                                                                                                                                                                                                                                                                                                                                                                                                                                                                                                                                                                                                                                                                                                                                                                                                                                                                                                                                                                                                                                                                                                                                                                                                                                                                                                                                                                                                                                                                                                                                                                                                                                                                                                                                                                                                                                                                                                                                                                                                                                                                                                                                                                                                                                                                                                                                                                                                  | CA<br>PVS<br>EHV<br>EHV<br>Single leader; fu<br>single leader;                                                                                                                                                                                                                                            | 06       0         11       0         18       0         QVX       01         QVX       01         QVX       01         CA       06         PVS       04/         EHY       06         Il branching       0         Il branching       0         Il branching       0         Il branching       0         I                                                                                                                                                                                                                                                                                                                                                                                                                                                                                                                                                                                                                                                                                                                                                                                                                                                                                                                                                                                                                                                                                                                                                                                          |                                                                                              |
| KEY BOTA<br>Acer I<br>Quera<br>Taxoo<br>s Clethi<br>es and Groun<br>Panica<br>(Equise<br>ANT SCHEDL<br>QTY KE<br>nopy Trees<br>8 AR<br>6 GB                                                                                                                                                                                                                                                                                                                                                                                                                                                                                                                                                                                                                                                                                                                                                                                                                                                                                                                                                                                                                                                                                                                                                                                                                                                                                                                                                                                                                                                                                                                                                                                                                                                                                                                                                                                                                                                                                                                                | ANICAL NAME rubrum 'Red Sunset' cus phellos dium distichum ra alnifolia 'Hummingbird' dcovers um virgatum 'Shenandoah' etum hyemale JLE FOR CENTRAL PARK ON Y BOTANICAL NAME Acer rubrum 'Red Sunset' Ginkgo biloba 'JN9 Skytow                                                                                                                                                                                                                                                                                                                                                                                                                                                                                                                                                                                                                                                                                                                                                                                                                                                                                                                                                                                                                                                                                                                                                                                                                                                                                                                                                                                                                                                                                                                                                                                                                                                                                                                                                                                                                                                                                                | COMMON N/<br>Red Sunset Red<br>Willow Oak<br>Bald Cypress<br>Hummingbird<br>Shenandoah S<br>Horsetail                                                                                                                                                                                                                                                                                                                                                                                                                                                                                                                                                                                                                                                                                                                                                                                                                                                                                                                                                                                                                                                                                                                                                                                                                                                                                                                                                                                                                                                                                                                                                                                                                                                                                                                                                                                                                                                                                                                                                                                                                          | AME<br>d Maple<br>Summersweet<br>iwitchgrass<br>COMMON NAM<br>Red Sunset Red M<br>Skytower Ginkgo                                                                                                                                                                                                                                                                                                                                                                                                                                                                                                                                                                                                                                                                                                                                                                                                                                                                                                                                                                                                                                                                                                                                                                                                                                                                                                                                                                                                                                                                                                                                                                                                                                                                                                                                                                                                                                                                                                                                                                                                                             | SIZE<br>3-3 1/2" cal.<br>3-3 1/2" cal.<br>3-3 1/2" cal.<br>24-30" ht.<br>2 gal.<br>1 gal.                                                                                                                                                                                                                                                                                                                                                                                                                                                                                                                                                                                                                                                                                                                                                                                                                                                                                                                                                                                                                                                                                                                                                                                                                                                                                                                                                                                                                                                                                                                                                                                                                                                                                                                                                                                                                                                                                                                                                                                                                                                                                                                                                                                                                                                                                                                                                                                                                                                                                                                                                                                                                                      | Condition<br>B&B<br>B&B<br>B&B<br>B&B<br>B&B<br>B&B<br>B&B<br>B&B<br>Cont.<br>Cont.<br>Cont.<br>Cont.<br>Cont.<br>Cont.<br>Cont.<br>Cont.<br>Cont.<br>Cont.<br>Cont.<br>Cont.<br>Cont.<br>Cont.<br>Cont.<br>Cont.<br>Cont.<br>Cont.<br>Cont.<br>Cont.<br>Cont.<br>Cont.<br>Cont.<br>Cont.<br>Cont.<br>Cont.<br>Cont.<br>Cont.<br>Cont.<br>Cont.<br>Cont.<br>Cont.<br>Cont.<br>Cont.<br>Cont.<br>Cont.<br>Cont.<br>Cont.<br>Cont.<br>Cont.<br>Cont.<br>Cont.<br>Cont.<br>Cont.<br>Cont.<br>Cont.<br>Cont.<br>Cont.<br>Cont.<br>Cont.<br>Cont.<br>Cont.<br>Cont.<br>Cont.<br>Cont.<br>Cont.<br>Cont.<br>Cont.<br>Cont.<br>Cont.<br>Cont.<br>Cont.<br>Cont.<br>Cont.<br>Cont.<br>Cont.<br>Cont.<br>Cont.<br>Cont.<br>Cont.<br>Cont.<br>Cont.<br>Cont.<br>Cont.<br>Cont.<br>Cont.<br>Cont.<br>Cont.<br>Cont.<br>Cont.<br>Cont.<br>Cont.<br>Cont.<br>Cont.<br>Cont.<br>Cont.<br>Cont.<br>Cont.<br>Cont.<br>Cont.<br>Cont.<br>Cont.<br>Cont.<br>Cont.<br>Cont.<br>Cont.<br>Cont.<br>Cont.<br>Cont.<br>Cont.<br>Cont.<br>Cont.<br>Cont.<br>Cont.<br>Cont.<br>Cont.<br>Cont.<br>Cont.<br>Cont.<br>Cont.<br>Cont.<br>Cont.<br>Cont.<br>Cont.<br>Cont.<br>Cont.<br>Cont.<br>Cont.<br>Cont.<br>Cont.<br>Cont.<br>Cont.<br>Cont.<br>Cont.<br>Cont.<br>Cont.<br>Cont.<br>Cont.<br>Cont.<br>Cont.<br>Cont.<br>Cont.<br>Cont.<br>Cont.<br>Cont.<br>Cont.<br>Cont.<br>Cont.<br>Cont.<br>Cont.<br>Cont.<br>Cont.<br>Cont.<br>Cont.<br>Cont.<br>Cont.<br>Cont.<br>Cont.<br>Cont.<br>Cont.<br>Cont.<br>Cont.<br>Cont.<br>Cont.<br>Cont.<br>Cont.<br>Cont.<br>Cont.<br>Cont.<br>Cont.<br>Cont.<br>Cont.<br>Cont.<br>Cont.<br>Cont.<br>Cont.<br>Cont.<br>Cont.<br>Cont.<br>Cont.<br>Cont.<br>Cont.<br>Cont.<br>Cont.<br>Cont.<br>Cont.<br>Cont.<br>Cont.<br>Cont.<br>Cont.<br>Cont.<br>Cont.<br>Cont.<br>Cont.<br>Cont.<br>Cont.<br>Cont.<br>Cont.<br>Cont.<br>Cont.<br>Cont.<br>Cont.<br>Cont.<br>Cont.<br>Cont.<br>Cont.<br>Cont.<br>Cont.<br>Cont.<br>Cont.<br>Cont.<br>Cont.<br>Cont.<br>Cont.<br>Cont.<br>Cont.<br>Cont.<br>Cont.<br>Cont.<br>Cont.<br>Cont.<br>Cont.<br>Cont.<br>Cont.<br>Cont.<br>Cont.<br>Cont.<br>Cont.<br>Cont.<br>Cont.<br>Cont.<br>Cont.<br>Cont.<br>Cont.<br>Cont.<br>Cont.<br>Cont.<br>Cont.<br>Cont.<br>Cont.<br>Cont.<br>Cont.<br>Cont.<br>Cont.<br>Cont.<br>Cont.<br>Cont.<br>Cont.<br>Cont.<br>Cont.<br>Cont.<br>Cont.<br>Cont.<br>Cont.<br>Cont.<br>Cont.<br>Cont.<br>Cont.<br>Cont.<br>Cont.<br>Cont.<br>Cont.<br>Cont.<br>Cont.<br>Cont.<br>Cont.<br>Cont.<br>Cont.<br>Cont.<br>Cont.<br>Cont.<br>Cont.<br>Cont.<br>Cont.<br>Cont.<br>Cont.<br>Cont.<br>Cont.<br>Cont.<br>Cont.<br>Cont.<br>Cont.<br>Cont.<br>Cont.<br>Cont.<br>Cont.<br>Cont.<br>Cont.<br>Cont.<br>Cont.<br>Cont.<br>Cont.<br>Cont.<br>Cont.<br>Cont.<br>Cont.<br>Cont.<br>Cont.<br>Cont.<br>Cont.<br>Cont.<br>Cont.<br>Cont.<br>Cont.<br>Cont.<br>Cont.<br>Cont.<br>Cont.<br>Cont.<br>Cont.<br>Cont.<br>Cont.<br>Cont.<br>Cont.<br>Cont.<br>Cont.<br>Cont.<br>Cont.<br>Cont.<br>Cont.<br>Cont.<br>Cont.<br>Cont.<br>Cont.<br>Cont.<br>Cont.<br>Cont.<br>Cont.<br>Cont.<br>Cont.<br>Cont.<br>Cont.<br>Cont.<br>Cont.<br>Cont.<br>Cont.<br>Cont.<br>Cont.<br>Cont.<br>Cont.<br>Cont.<br>Cont.<br>Cont.<br>Cont.                                                                                                                                                                                                                                                                                                                                                                                                                                                                                                                                                                                                                                                                                                                                                                                                                                                                                                                                                                                                                                                                                                                                                                                                                                                                                                                                                                                                                                                                                                                                                                                                                                                                                                                                                                                                                                                                                                                                                                                                                                                                                                                                                                                                                                                                                                                                                                                                                                                                                                                                                                                                                                                                                 | CA<br>PVS<br>EHV<br>Sigle leader; fu<br>single leader; fu                                                                                                                                                                                                                                                                                                                                                                                                                                                                                                                                                                                                                                                                                                                                                                                                                                                                                                                                                                                                                                                                                                                                                                                                                                                                                                                                                                                                                                                                                                                                                                                                                                                                                                                                                                                                                                              | 06<br>11<br>18<br>18<br>10<br>10<br>10<br>10<br>10<br>10<br>10<br>10<br>10<br>10                                                                                                                                                                                                                                                                                                                                                                                                                                                                                                                                                                                                                                                                                                                                                                                                                                                                                                                                                                                                                                                                                                                                                                                                                                                                                                                                                                                                                                                                                                                                                                                                                                                                                                                                                                                                                                                                                                                                                                                                      | ching<br>ching; must use this<br>abstitution is required<br>ne' will be considered           |
| KEY BOTA<br>Acer I<br>Acer I<br>Acer I<br>Taxod<br>S<br>Clethi<br>es and Groun<br>Panici<br>(Equise<br>ANT SCHEDU<br>QTY KE<br>nopy Trees<br>8 AR<br>6 GB<br>15 NS                                                                                                                                                                                                                                                                                                                                                                                                                                                                                                                                                                                                                                                                                                                                                                                                                                                                                                                                                                                                                                                                                                                                                                                                                                                                                                                                                                                                                                                                                                                                                                                                                                                                                                                                                                                                                                                                                                         | ANICAL NAME rubrum 'Red Sunset' cus phellos dium distichum ra alnifolia 'Hummingbird' dcovers um virgatum 'Shenandoah' etum hyemale ULE FOR CENTRAL PARK ON Y BOTANICAL NAME Acer rubrum 'Red Sunset' Ginkgo biloba 'JN9 Skytow Nyssa sylvatica 'WILDFIRE' Magnolia 'Little Gem'                                                                                                                                                                                                                                                                                                                                                                                                                                                                                                                                                                                                                                                                                                                                                                                                                                                                                                                                                                                                                                                                                                                                                                                                                                                                                                                                                                                                                                                                                                                                                                                                                                                                                                                                                                                                                                               | COMMON N/<br>Red Sunset Red<br>Willow Oak<br>Bald Cypress<br>Hummingbird<br>Shenandoah S<br>Horsetail                                                                                                                                                                                                                                                                                                                                                                                                                                                                                                                                                                                                                                                                                                                                                                                                                                                                                                                                                                                                                                                                                                                                                                                                                                                                                                                                                                                                                                                                                                                                                                                                                                                                                                                                                                                                                                                                                                                                                                                                                          | AME<br>d Maple<br>Summersweet<br>iwitchgrass<br>COMMON NAM<br>Red Sunset Red M<br>Skytower Ginkgo<br>Black Tupelo                                                                                                                                                                                                                                                                                                                                                                                                                                                                                                                                                                                                                                                                                                                                                                                                                                                                                                                                                                                                                                                                                                                                                                                                                                                                                                                                                                                                                                                                                                                                                                                                                                                                                                                                                                                                                                                                                                                                                                                                             | SIZE<br>3-3 1/2" cal.<br>3-3 1/2" cal.<br>3-3 1/2" cal.<br>24-30" ht.<br>2 gal.<br>1 gal.<br>NE                                                                                                                                                                                                                                                                                                                                                                                                                                                                                                                                                                                                                                                                                                                                                                                                                                                                                                                                                                                                                                                                                                                                                                                                                                                                                                                                                                                                                                                                                                                                                                                                                                                                                                                                                                                                                                                                                                                                                                                                                                                                                                                                                                                                                                                                                                                                                                                                                                                                                                                                                                                                                                | Condition<br>B&B<br>B&B<br>B&B<br>B&B<br>B&B<br>B&B<br>B&B<br>B&B<br>B&B<br>B&                                                                                                                                                                                                                                                                                                                                                                                                                                                                                                                                                                                                                                                                                                                                                                                                                                                                                                                                                                                                                                                                                                                                                                                                                                                                                                                                                                                                                                                                                                                                                                                                                                                                                                                                                                                                                                                                                                                                                                                                                                                                                                                                                                                                                                                                                                                                                                                                                                                                                                                                                                                                                                                                                                                                                                                                                                                                                                                                                                                                                                                                                                                                                                                                                                                                                                                                                                                                                                                                                                                                                                                                                                                                                                                                                                                                                                                                                                                                                                                                                                                                                                                                                                                                                                                                                                                                                                                                                                                                                                                                                                                                                                                                                                                                                                                                                                                                                                                                                                                                                                                                                                                                                                                                                                                                                                                                                                                                                                                                                                                                                                                                                                                                                                                                                                                                  | CA<br>PVS<br>EHV<br>Sigle leader; fu<br>single leader; fu<br>si                                                                                                                                                                                                                                           | 06<br>11<br>18<br>18<br>10<br>18<br>10<br>10<br>10<br>10<br>10<br>10<br>10<br>10<br>10<br>10                                                                                                                                                                                                                                                                                                                                                                                                                                                                                                                                                                                                                                                                                                                                                                                                                                                                                                                                                                                                                                                                                                                                                                                                                                                                                                                                                                                                                                                                                                                                                                                                                                                                                                                                                                                                                                                                                                                                                                                          | ching<br>ching<br>ching<br>ching<br>ching                                                    |
| KEY BOTA<br>Acer I<br>V Quera<br>Taxoc<br>ss Clethi<br>ses and Groun<br>S Panica<br>Y Equise<br>ANT SCHEDL<br>QTY KE<br>nopy Trees<br>8 AR<br>6 GB<br>15 NS<br>Vomental Tre<br>1 ML                                                                                                                                                                                                                                                                                                                                                                                                                                                                                                                                                                                                                                                                                                                                                                                                                                                                                                                                                                                                                                                                                                                                                                                                                                                                                                                                                                                                                                                                                                                                                                                                                                                                                                                                                                                                                                                                                        | ANICAL NAME rubrum 'Red Sunset' cus phellos dium distichum ra alnifolia 'Hummingbird' dcovers um virgatum 'Shenandoah' etum hyemale JLE FOR CENTRAL PARK ON Y BOTANICAL NAME Acer rubrum 'Red Sunset' Ginkgo biloba 'JN9 Skytow Nyssa sylvatica 'WILDFIRE' Magnolia 'Little Gem' Cornus stolinifera 'Arctic Fil                                                                                                                                                                                                                                                                                                                                                                                                                                                                                                                                                                                                                                                                                                                                                                                                                                                                                                                                                                                                                                                                                                                                                                                                                                                                                                                                                                                                                                                                                                                                                                                                                                                                                                                                                                                                                | COMMON N/<br>Red Sunset Red<br>Willow Oak<br>Bald Cypress<br>Hummingbird<br>Shenandoah S<br>Horsetail                                                                                                                                                                                                                                                                                                                                                                                                                                                                                                                                                                                                                                                                                                                                                                                                                                                                                                                                                                                                                                                                                                                                                                                                                                                                                                                                                                                                                                                                                                                                                                                                                                                                                                                                                                                                                                                                                                                                                                                                                          | AME d Maple Summersweet witchgrass COMMON NAM Red Sunset Red M Skytower Ginkgo Black Tupelo Uittle Gem Magned Red Twig Dogwood                                                                                                                                                                                                                                                                                                                                                                                                                                                                                                                                                                                                                                                                                                                                                                                                                                                                                                                                                                                                                                                                                                                                                                                                                                                                                                                                                                                                                                                                                                                                                                                                                                                                                                                                                                                                                                                                                                                                                                                                | SIZE<br>3-3 1/2" cal.<br>3-3 1/2" cal.<br>3-3 1/2" cal.<br>24-30" ht.<br>2 gal.<br>1 gal.<br>NE                                                                                                                                                                                                                                                                                                                                                                                                                                                                                                                                                                                                                                                                                                                                                                                                                                                                                                                                                                                                                                                                                                                                                                                                                                                                                                                                                                                                                                                                                                                                                                                                                                                                                                                                                                                                                                                                                                                                                                                                                                                                                                                                                                                                                                                                                                                                                                                                                                                                                                                                                                                                                                | Condition<br>B&B<br>B&B<br>B&B<br>B&B<br>B&B<br>B&B<br>B&B<br>B&B<br>B&B<br>B&                                                                                                                                                                                                                                                                                                                                                                                                                                                                                                                                                                                                                                                                                                                                                                                                                                                                                                                                                                                                                                                                                                                                                                                                                                                                                                                                                                                                                                                                                                                                                                                                                                                                                                                                                                                                                                                                                                                                                                                                                                                                                                                                                                                                                                                                                                                                                                                                                                                                                                                                                                                                                                                                                                                                                                                                                                                                                                                                                                                                                                                                                                                                                                                                                                                                                                                                                                                                                                                                                                                                                                                                                                                                                                                                                                                                                                                                                                                                                                                                                                                                                                                                                                                                                                                                                                                                                                                                                                                                                                                                                                                                                                                                                                                                                                                                                                                                                                                                                                                                                                                                                                                                                                                                                                                                                                                                                                                                                                                                                                                                                                                                                                                                                                                                                                                                  | Condition<br>CA<br>PVS<br>EHV<br>EHV<br>EHV<br>Single leader; fu<br>single leader; f                                                                                                                                                                                                                                                                                                                                                                         | 06       06         11       18         18       18         18       10         18       10         QV       01         QV       01         CA       06         PVS       04         EHY       06         Il branching       1         Il branching       1         Il branching       1         Il branching       1         I branchin                                                                                                                                                                                                                                                                                                                                                                                                                                                                                                                                                                                                                                                                                                                                                                                                                                                                                                                                                                                                                                                                                                                                                                                          | ching<br>ching<br>ching<br>ching                                                             |
| KEY     BOTA       Acer in     Acer in       V     Quere       Taxoco     Taxoco       Ses and Groun     Clethin       Ses and Groun     Panici       Y     Equiso       ANT SCHEDL     QTY       QTY     KE       anopy Trees     8       AR     6       GB     15       NS     ML       Nbs     ML       11     CK       24     W                                                                                                                                                                                                                                                                                                                                                                                                                                                                                                                                                                                                                                                                                                                                                                                                                                                                                                                                                                                                                                                                                                                                                                                                                                                                                                                                                                                                                                                                                                                                                                                                                                                                                                                                        | ANICAL NAME rubrum 'Red Sunset' cus phellos dium distichum ra alnifolia 'Hummingbird' dcovers um virgatum 'Shenandoah' etum hyemale JLE FOR CENTRAL PARK ON Y BOTANICAL NAME Acer rubrum 'Red Sunset' Ginkgo biloba 'JN9 Skytow Nyssa sylvatica 'WILDFIRE' Magnolia 'Little Gem' Cornus stolinifera 'Arctic Fin thexmencevere' viewagi 'v Ilex crenata 'Steeds' hed virginica 'Henry's Sam                                                                                                                                                                                                                                                                                                                                                                                                                                                                                                                                                                                                                                                                                                                                                                                                                                                                                                                                                                                                                                                                                                                                                                                                                                                                                                                                                                                                                                                                                                                                                                                                                                                                                                                                     | COMMON N/<br>Red Sunset Red<br>Willow Oak<br>Bald Cypress<br>Hummingbird<br>Shenandoah S<br>Horsetail                                                                                                                                                                                                                                                                                                                                                                                                                                                                                                                                                                                                                                                                                                                                                                                                                                                                                                                                                                                                                                                                                                                                                                                                                                                                                                                                                                                                                                                                                                                                                                                                                                                                                                                                                                                                                                                                                                                                                                                                                          | AME d Maple Summersweet witchgrass COMMON NAM Red Sunset Red M Skytower Ginkgo Black Tupelo Black Tupelo Kittle Gem Magned Red Twig Dogwood Kenna Siteeds Holly Ynghna Sweenspin                                                                                                                                                                                                                                                                                                                                                                                                                                                                                                                                                                                                                                                                                                                                                                                                                                                                                                                                                                                                                                                                                                                                                                                                                                                                                                                                                                                                                                                                                                                                                                                                                                                                                                                                                                                                                                                                                                                                              | SIZE<br>3-3 1/2" cal.<br>3-3 1/2" cal.<br>3-3 1/2" cal.<br>24-30" ht.<br>2 gal.<br>1 gal.<br>NE                                                                                                                                                                                                                                                                                                                                                                                                                                                                                                                                                                                                                                                                                                                                                                                                                                                                                                                                                                                                                                                                                                                                                                                                                                                                                                                                                                                                                                                                                                                                                                                                                                                                                                                                                                                                                                                                                                                                                                                                                                                                                                                                                                                                                                                                                                                                                                                                                                                                                                                                                                                                                                | Condition<br>B&B<br>B&B<br>B&B<br>B&B<br>B&B<br>B&B<br>B&B<br>B&B<br>B&B<br>B&                                                                                                                                                                                                                                                                                                                                                                                                                                                                                                                                                                                                                                                                                                                                                                                                                                                                                                                                                                                                                                                                                                                                                                                                                                                                                                                                                                                                                                                                                                                                                                                                                                                                                                                                                                                                                                                                                                                                                                                                                                                                                                                                                                                                                                                                                                                                                                                                                                                                                                                                                                                                                                                                                                                                                                                                                                                                                                                                                                                                                                                                                                                                                                                                                                                                                                                                                                                                                                                                                                                                                                                                                                                                                                                                                                                                                                                                                                                                                                                                                                                                                                                                                                                                                                                                                                                                                                                                                                                                                                                                                                                                                                                                                                                                                                                                                                                                                                                                                                                                                                                                                                                                                                                                                                                                                                                                                                                                                                                                                                                                                                                                                                                                                                                                                                                                  | Condition<br>CA<br>PVS<br>EHV<br>EHV<br>EHV<br>Single leader; fu<br>single leader; f                                                                                                                                                                                                                                                                                                                                                                         | 06       0         11       18         18       0         QV       01         QV       01         QV       01         QV       01         QV       01         QV       04         PVS       04         EHY       06         Ibranching       0                                                                                                                                                                                                                                                                                                                                                                                                                                                                                                                                                                                                                                                                                                                                                                                                                                                                                                                                                                                                                                                                                                                                                                                                                      | ching<br>ching<br>ching<br>ching                                                             |
| KEY     BOTA       Acer I     Acer I       V     Quero       Taxocos     Clethi       ses and Groun     Panica       S     Panica       Y     Equisa       ANT SCHEDL     QTY       QTY     KE       anopy Trees     8       AR     6       GB     GB       15     NS       varner of Trees     NAR       1     ML       varner of Trees     ML       VBB     V       11     CK       24     V       49     JH       40     ME                                                                                                                                                                                                                                                                                                                                                                                                                                                                                                                                                                                                                                                                                                                                                                                                                                                                                                                                                                                                                                                                                                                                                                                                                                                                                                                                                                                                                                                                                                                                                                                                                                             | ANICAL NAME rubrum 'Red Sunset' cus phellos dium distichum ra alnifolia 'Hummingbird' dcovers um virgatum 'Shenandoah' etum hyemale JLE FOR CENTRAL PARK ON Y BOTANICAL NAME Acer rubrum 'Red Sunset' Ginkgo biloba 'JN9 Skytow Nyssa sylvatica 'WILDFIRE' Magnolia 'Little Gem' Acer rubrum stolinifera 'Arctic Fin Thexmencever' Message 'K Illex crenata 'Steeds'                                                                                                                                                                                                                                                                                                                                                                                                                                                                                                                                                                                                                                                                                                                              | COMMON N/<br>Red Sunset Red<br>Willow Oak<br>Bald Cypress<br>Hummingbird<br>Shenandoah S<br>Horsetail                                                                                                                                                                                                                                                                                                                                                                                                                                                                                                                                                                                                                                                                                                                                                                                                                                                                                                                                                                                                                                                                                                                                                                                                                                                                                                                                                                                                                                                                                                                                                                                                                                                                                                                                                                                                                                                                                                                                                                                                                          | AME d Maple Summersweet witchgrass COMMON NAM Red Sunset Red M Skytower Ginkgo Black Tupelo Black Tupelo China Gri and C Steeds Holly China Gri and C Steeds Holly Cherry Laurel                                                                                                                                                                                                                                                                                                                                                                                                                                                                                                                                                                                                                                                                                                                                                                                                                                                                                                                                                                                                                                                                                                                                                                                                                                                                                                                                                                                                                                                                                                                                                                                                                                                                                                                                                                                                                                                                                                                                              | SIZE<br>3-3 1/2" cal.<br>3-3 1/2" cal.<br>3-3 1/2" cal.<br>24-30" ht.<br>2 gal.<br>1 gal.<br>Naple<br>Solia<br>Solia<br>Solia<br>Solia<br>Solia<br>Solia<br>Solia<br>Solia<br>Solia<br>Solia<br>Solia<br>Solia<br>Solia<br>Solia<br>Solia<br>Solia<br>Solia<br>Solia<br>Solia<br>Solia<br>Solia<br>Solia<br>Solia<br>Solia<br>Solia<br>Solia<br>Solia<br>Solia<br>Solia<br>Solia<br>Solia<br>Solia<br>Solia<br>Solia<br>Solia<br>Solia<br>Solia<br>Solia<br>Solia<br>Solia<br>Solia<br>Solia<br>Solia<br>Solia<br>Solia<br>Solia<br>Solia<br>Solia<br>Solia<br>Solia<br>Solia<br>Solia<br>Solia<br>Solia<br>Solia<br>Solia<br>Solia<br>Solia<br>Solia<br>Solia<br>Solia<br>Solia<br>Solia<br>Solia<br>Solia<br>Solia<br>Solia<br>Solia<br>Solia<br>Solia<br>Solia<br>Solia<br>Solia<br>Solia<br>Solia<br>Solia<br>Solia<br>Solia<br>Solia<br>Solia<br>Solia<br>Solia<br>Solia<br>Solia<br>Solia<br>Solia<br>Solia<br>Solia<br>Solia<br>Solia<br>Solia<br>Solia<br>Solia<br>Solia<br>Solia<br>Solia<br>Solia<br>Solia<br>Solia<br>Solia<br>Solia<br>Solia<br>Solia<br>Solia<br>Solia<br>Solia<br>Solia<br>Solia<br>Solia<br>Solia<br>Solia<br>Solia<br>Solia<br>Solia<br>Solia<br>Solia<br>Solia<br>Solia<br>Solia<br>Solia<br>Solia<br>Solia<br>Solia<br>Solia<br>Solia<br>Solia<br>Solia<br>Solia<br>Solia<br>Solia<br>Solia<br>Solia<br>Solia<br>Solia<br>Solia<br>Solia<br>Solia<br>Solia<br>Solia<br>Solia<br>Solia<br>Solia<br>Solia<br>Solia<br>Solia<br>Solia<br>Solia<br>Solia<br>Solia<br>Solia<br>Solia<br>Solia<br>Solia<br>Solia<br>Solia<br>Solia<br>Solia<br>Solia<br>Solia<br>Solia<br>Solia<br>Solia<br>Solia<br>Solia<br>Solia<br>Solia<br>Solia<br>Solia<br>Solia<br>Solia<br>Solia<br>Solia<br>Solia<br>Solia<br>Solia<br>Solia<br>Solia<br>Solia<br>Solia<br>Solia<br>Solia<br>Solia<br>Solia<br>Solia<br>Solia<br>Solia<br>Solia<br>Solia<br>Solia<br>Solia<br>Solia<br>Solia<br>Solia<br>Solia<br>Solia<br>Solia<br>Solia<br>Solia<br>Solia<br>Solia<br>Solia<br>Solia<br>Solia<br>Solia<br>Solia<br>Solia<br>Solia<br>Solia<br>Solia<br>Solia<br>Solia<br>Solia<br>Solia<br>Solia<br>Solia<br>Solia<br>Solia<br>Solia<br>Solia<br>Solia<br>Solia<br>Solia<br>Solia<br>Solia<br>Solia<br>Solia<br>Solia<br>Solia<br>Solia<br>Solia<br>Solia<br>Solia<br>Solia<br>Solia<br>Solia<br>Solia<br>Solia<br>Solia<br>Solia<br>Solia<br>Solia<br>Solia<br>Solia<br>Solia                                                                                                                                                                                                                                                                                                                                         | Condition<br>B&B<br>B&B<br>B&B<br>B&B<br>B&B<br>B&B<br>B&B<br>B&B<br>B&B<br>B&                                                                                                                                                                                                                                                                                                                                                                                                                                                                                                                                                                                                                                                                                                                                                                                                                                                                                                                                                                                                                                                                                                                                                                                                                                                                                                                                                                                                                                                                                                                                                                                                                                                                                                                                                                                                                                                                                                                                                                                                                                                                                                                                                                                                                                                                                                                                                                                                                                                                                                                                                                                                                                                                                                                                                                                                                                                                                                                                                                                                                                                                                                                                                                                                                                                                                                                                                                                                                                                                                                                                                                                                                                                                                                                                                                                                                                                                                                                                                                                                                                                                                                                                                                                                                                                                                                                                                                                                                                                                                                                                                                                                                                                                                                                                                                                                                                                                                                                                                                                                                                                                                                                                                                                                                                                                                                                                                                                                                                                                                                                                                                                                                                                                                                                                                                                                  | Condition<br>CA<br>PVS<br>EHV<br>EHV<br>EHV<br>Single leader; fu<br>single leader; f                                                                                                                                                                                                                                                                                                                                                                         | 06       06         11       18         18       18         18       10         QV       01                                                                                                                                                                                                                                                                                                                                                                                                                                                                                                                                                                                                                                                                                                                                                                                                                                                                                                                                                                                                                                                                                                                                                                                                                                                                                                                           | ching<br>ching: must use this<br>abstitution is required<br>net will be considered<br>ching: |
| KEY     BOTA       s     Acer i       W     Quero       D     Taxoc       bs     Clethin       sees and Groun     Panical       S     Panical       IY     Equiso       ANT SCHEDL     QTY       QTY     KE       anopy Trees     8       AR     6       G     GB       15     NS       IV     Involution       I     ML       No     Involution       I     ML       No     Involution       I     IL       KE     INV       I     ML       NS     INV       I     ML       No     INV       I     IL                                                                                                                                                                                                                                                                                                                                                                                                                                                                                                                                                                                                                                                                                                                                                                                                                                                                                                                                                                                                                                                                                                                                                                                                                                                                                                                     | ANICAL NAME rubrum 'Red Sunset' cus phellos dium distichum ra alnifolia 'Hummingbird' dcovers um virgatum 'Shenandoah' etum hyemale ULE FOR CENTRAL PARK ON Y BOTANICAL NAME Acer rubrum 'Red Sunset' Ginkgo biloba 'JN9 Skytow Nyssa sylvatica 'WILDFIRE' Magnolia 'Little Gem' Cornus stolinifera 'Arctic Fin fitexmencevver Masagi 'X Ilex crenata 'Steeds' I | COMMON N/<br>Red Sunset Red<br>Willow Oak<br>Bald Cypress<br>Hummingbird<br>Shenandoah S<br>Horsetail                                                                                                                                                                                                                                                                                                                                                                                                                                                                                                                                                                                                                                                                                                                                                                                                                                                                                                                                                                                                                                                                                                                                                                                                                                                                                                                                                                                                                                                                                                                                                                                                                                                                                                                                                                                                                                                                                                                                                                                                                          | AME d Maple Summersweet witchgrass COMMON NAM Red Sunset Red M Skytower Ginkgo Black Tupelo Black Tupelo China Gri and C Steeds Holly China Gri and C Steeds Holly Cherry Laurel                                                                                                                                                                                                                                                                                                                                                                                                                                                                                                                                                                                                                                                                                                                                                                                                                                                                                                                                                                                                                                                                                                                                                                                                                                                                                                                                                                                                                                                                                                                                                                                                                                                                                                                                                                                                                                                                                                                                              | SIZE  3-3 1/2" cal.  3-3 1/2" cal.  3-3 1/2" cal.  3-3 1/2" cal.  24-30" ht.  2 gal.  1 gal.  NE  Naple                                                                                                                                                                                                                                                                                                                                                                                                                                                                                                                                                                                                                                                                                                                                                                                                                                                                                                                                                                                                                                                                                                                                                                                                                                                                                                                                                                                                                                                                                                                                                                                                                                                                                                                                                                                                                                                                                                                                                                                                                                                                                                                                                                                                                                                                                                                                                                                                                                                                                                                                                                                                                        | Condition<br>B&B<br>B&B<br>B&B<br>B&B<br>B&B<br>B&B<br>B&B<br>B&B<br>B&B<br>B&                                                                                                                                                                                                                                                                                                                                                                                                                                                                                                                                                                                                                                                                                                                                                                                                                                                                                                                                                                                                                                                                                                                                                                                                                                                                                                                                                                                                                                                                                                                                                                                                                                                                                                                                                                                                                                                                                                                                                                                                                                                                                                                                                                                                                                                                                                                                                                                                                                                                                                                                                                                                                                                                                                                                                                                                                                                                                                                                                                                                                                                                                                                                                                                                                                                                                                                                                                                                                                                                                                                                                                                                                                                                                                                                                                                                                                                                                                                                                                                                                                                                                                                                                                                                                                                                                                                                                                                                                                                                                                                                                                                                                                                                                                                                                                                                                                                                                                                                                                                                                                                                                                                                                                                                                                                                                                                                                                                                                                                                                                                                                                                                                                                                                                                                                                                                  | Condition<br>CA<br>PVS<br>EHV<br>EHV<br>EHV<br>Single leader; fu<br>single leader; f                                                                                                                                                                                                                                                                                                                                                                         | 06       0         11       18         18       0         QV       01         QV       01         QV       01         QV       01         QV       01         QV       01         QV       04         PVS       04         EHY       06         Ibranching       06         Single leader; full branch       07         single leader; full branch       07         single leader; full branch       07         see plan       07      <                                                                                                                                                                                                                                                                                                                                                                                                                                                                                                                                                                                                                                                                                                                                                                                                                                                                                                                                                                                                                                                                                                                                                                              | ching<br>ching: must use this<br>abstitution is required<br>net will be considered<br>ching: |
| KEY     BOTA       s     Acer I       W     Querro       D     Taxod       bs     Image: Clething       Sees and Groun     Clething       Sees and Groun     Clething       Sees and Groun     Clething       ANT SCHEDL     Particular       QTY     KE       ANT SCHEDL     Clething       ANT SCHEDL     Clething       ANT SCHEDL     GB       INS     GB       15     NS       I1     ML       NUSS     Minimized Transmission       13     IP       28     RK       28     RK       Strennials     HEA       154     HEF                                                                                                                                                                                                                                                                                                                                                                                                                                                                                                                                                                                                                                                                                                                                                                                                                                                                                                                                                                                                                                                                                                                                                                                                                                                                                                                                                                                                                                                                                                                                             | ANICAL NAME rubrum 'Red Sunset' cus phellos dium distichum ra alnifolia 'Hummingbird' dcovers um virgatum 'Shenandoah' etum hyemale JLE FOR CENTRAL PARK ON Y BOTANICAL NAME Acer rubrum 'Red Sunset' Ginkgo biloba 'JN9 Skytow Nyssa sylvatica 'WILDFIRE' Acer rubrum 'Red Sunset' Ginkgo biloba 'JN9 Skytow Nyssa sylvatica 'WILDFIRE' Magnolia 'Little Gem' Acer renata 'Steeds' Ilex crenata 'Steeds' Acer 'Northrodomentacitation' Prunus lauroceracus 'Otto Rhos aromanica 'Oro Low' Rosa 'Knockout' Heuchera 'Autumn Bride' Heuchera 'Autumn Bride'                                                                                                                                                                                                                                                                                                                                                                                                                                                                                                                                                                                                                                                                                                                                                                                                                                                                                                                                                                                                                                                                                                                                                                                                                                                                                                                                                                                                                                                                             | COMMON N/<br>Red Sunset Red<br>Willow Oak<br>Bald Cypress<br>Hummingbird<br>Shenandoah S<br>Horsetail                                                                                                                                                                                                                                                                                                                                                                                                                                                                                                                                                                                                                                                                                                                                                                                                                                                                                                                                                                                                                                                                                                                                                                                                                                                                                                                                                                                                                                                                                                                                                                                                                                                                                                                                                                                                                                                                                                                                                                                                                          | AME d Maple  Summersweet  Summersweet  COMMON NAM  Red Sunset Red M  Red Sunset Red M  Skytower Ginkgo  Black Tupelo  Black Tupelo  Red Twig Dogwoo  China Ort and C  Steeds Holly  Mighia Sweetspri Andorra Juniper  Cherry Laurel  Cherry Laurel  Cherry Laurel  Autumn Bride Heet Forever Purple Heet                                                                                                                                                                                                                                                                                                                                                                                                                                                                                                                                                                                                                                                                                                                                                                                                                                                                                                                                                                                                                                                                                                                                                                                                                                                                                                                                                                                                                                                                                                                                                                                                                                                                                                                                                                                                                      | SIZE<br>3-3 1/2" cal.<br>3-3 1/2" cal.<br>3-3 1/2" cal.<br>24-30" ht.<br>2 gal.<br>1 gal.<br>NE<br>Aaple<br>Aaple<br>Aaple                                                                                                                                                                                                                                                                                                                                                                                                                                                                                                                                                                                                                                                                                                                                                                                                                                                                                                                                                                                                                                                                                                                                                                                                                                                                                                                                                                                                                                                                                                                                                                                                                                                                                                                                                                                                                                                                                                                                                                                                                                                                                                                                                                                                                                                                                                                                                                                                                                                                                                                                                                                                     | Image: Condition                                                                                                                                                                                                                                                                                                                                                                                                                                                                                                                                                                                                                                                                                                                                                                                                                                                                                                                                                                                                                                                                                                                                                                                                                                                                                                                                                                                                                                                                                                                                                                                                                                                                                                                                                                                                                                                                                                                                                                                                                                                                                                                                                                                                                                                                                                                                                                                                                                                                                                                                                                                                                                                                                                                                                                                                                                                                                                                                                                                                                                                                                                                                                                                                                                                                                                                                                                                                                                                                                                                                                                                                                                                                                                                                                                                                                                                                                                                                                                                                                                                                                                                                                                                                                                                                                                                                                                                                                                                                                                                                                                                                                                                                                                                                                                                                                                                 | Condition<br>Cont.<br>Cont.<br>Cont.<br>Cont.<br>Cont.<br>Cont.<br>Cont.<br>Cont.<br>Cont.<br>Cont.<br>Cont.<br>Cont.<br>Cont.<br>Cont.<br>Cont.<br>Cont.<br>Cont.<br>Cont.<br>Cont.<br>Cont.<br>Cont.<br>Cont.<br>Cont.<br>Cont.<br>Cont.<br>Cont.<br>Cont.<br>Cont.<br>Cont.<br>Cont.<br>Cont.<br>Cont.<br>Cont.<br>Cont.<br>Cont.<br>Cont.<br>Cont.<br>Cont.<br>Cont.<br>Cont.<br>Cont.<br>Cont.<br>Cont.<br>Cont.<br>Cont.<br>Cont.<br>Cont.<br>Cont.<br>Cont.<br>Cont.<br>Cont.<br>Cont.<br>Cont.<br>Cont.<br>Cont.<br>Cont.<br>Cont.<br>Cont.<br>Cont.<br>Cont.<br>Cont.<br>Cont.<br>Cont.<br>Cont.<br>Cont.<br>Cont.<br>Cont.<br>Cont.<br>Cont.<br>Cont.<br>Cont.<br>Cont.<br>Cont.<br>Cont.<br>Cont.<br>Cont.<br>Cont.<br>Cont.<br>Cont.<br>Cont.<br>Cont.<br>Cont.<br>Cont.<br>Cont.<br>Cont.<br>Cont.<br>Cont.<br>Cont.<br>Cont.<br>Cont.<br>Cont.<br>Cont.<br>Cont.<br>Cont.<br>Cont.<br>Cont.<br>Cont.<br>Cont.<br>Cont.<br>Cont.<br>Cont.<br>Cont.<br>Cont.<br>Cont.<br>Cont.<br>Cont.<br>Cont.<br>Cont.<br>Cont.<br>Cont.<br>Cont.<br>Cont.<br>Cont.<br>Cont.<br>Cont.<br>Cont.<br>Cont.<br>Cont.<br>Cont.<br>Cont.<br>Cont.<br>Cont.<br>Cont.<br>Cont.<br>Cont.<br>Cont.<br>Cont.<br>Cont.<br>Cont.<br>Cont.<br>Cont.<br>Cont.<br>Cont.<br>Cont.<br>Cont.<br>Cont.<br>Cont.<br>Cont.<br>Cont.<br>Cont.<br>Cont.<br>Cont.<br>Cont.<br>Cont.<br>Cont.<br>Cont.<br>Cont.<br>Cont.<br>Cont.<br>Cont.<br>Cont.<br>Cont.<br>Cont.<br>Cont.<br>Cont.<br>Cont.<br>Cont.<br>Cont.<br>Cont.<br>Cont.<br>Cont.<br>Cont.<br>Cont.<br>Cont.<br>Cont.<br>Cont.<br>Cont.<br>Cont.<br>Cont.<br>Cont.<br>Cont.<br>Cont.<br>Cont.<br>Cont.<br>Cont.<br>Cont.<br>Cont.<br>Cont.<br>Cont.<br>Cont.<br>Cont.<br>Cont.<br>Cont.<br>Cont.<br>Cont.<br>Cont.<br>Cont.<br>Cont.<br>Cont.<br>Cont.<br>Cont.<br>Cont.<br>Cont.<br>Cont.<br>Cont.<br>Cont.<br>Cont.<br>Cont.<br>Cont.<br>Cont.<br>Cont.<br>Cont.<br>Cont.<br>Cont.<br>Cont.<br>Cont.<br>Cont.<br>Cont.<br>Cont.<br>Cont.<br>Cont.<br>Cont.<br>Cont.<br>Cont.<br>Cont.<br>Cont.<br>Cont.<br>Cont.<br>Cont.<br>Cont.<br>Cont.<br>Cont.<br>Cont.<br>Cont.<br>Cont.<br>Cont.<br>Cont.<br>Cont.<br>Cont.<br>Cont.<br>Cont.<br>Cont.<br>Cont.<br>Cont.<br>Cont.<br>Cont.<br>Cont.<br>Cont.<br>Cont.<br>Cont.<br>Cont.<br>Cont.<br>Cont.<br>Cont.<br>Cont.<br>Cont.<br>Cont.<br>Cont.<br>Cont.<br>Cont.<br>Cont.<br>Cont.<br>Cont.<br>Cont.<br>Cont.<br>Cont.<br>Cont.<br>Cont.<br>Cont.<br>Cont.<br>Cont.<br>Cont.<br>Cont.<br>Cont.<br>Cont.<br>Cont.<br>Cont.<br>Cont.<br>Cont.<br>Cont.<br>Cont.<br>Cont.<br>Cont.<br>Cont.<br>Cont.<br>Cont.<br>Cont.<br>Cont.<br>Cont.<br>Cont.<br>Cont.<br>Cont.<br>Cont.<br>Cont.<br>Cont.<br>Cont.<br>Cont.<br>Cont.<br>Cont.<br>Cont.<br>Cont. | 06       Image: Constraint of the symmetric of the | ching<br>ching: must use this<br>abstitution is required<br>net will be considered<br>ching: |
| KEYBOTAasAcer iRAcer iQWQuereDTaxodJbsAAClethiisses and GrounVSPaniciHYEquiseCanopy Trees8AR6GB15NSroomH1MLAutomH1MLAutomH1MLAutomH1MLAutomH1MLAutomH1MLAutomH1KEAutomH1KE13IP20H49JH40H45PL60KA28RKerennials62HEA154HEF106PEN173RUD                                                                                                                                                                                                                                                                                                                                                                                                                                                                                                                                                                                                                                                                                                                                                                                                                                                                                                                                                                                                                                                                                                                                                                                                                                                                                                                                                                                                                                                                                                                                                                                                                                                                                                                                                                                                                                       | ANICAL NAME rubrum 'Red Sunset' cus phellos dium distichum ra alnifolia 'Hummingbird' dcovers um virgatum 'Shenandoah' etum hyemale  JLE FOR CENTRAL PARK ON Y BOTANICAL NAME Acer rubrum 'Red Sunset' Ginkgo biloba 'JN9 Skytow Acer rubrum 'Red Sunset' Ginkgo biloba 'JN9 Skytow Nyssa sylvatica 'WILDFIRE' Magnolia 'Little Gem' Magnolia 'Little Gem' Ilex crenata 'Steeds' Ilex  | COMMON N/<br>Red Sunset Red<br>Willow Oak<br>Bald Cypress<br>Hummingbird<br>Shenandoah S<br>Horsetail                                                                                                                                                                                                                                                                                                                                                                                                                                                                                                                                                                                                                                                                                                                                                                                                                                                                                                                                                                                                                                                                                                                                                                                                                                                                                                                                                                                                                                                                                                                                                                                                                                                                                                                                                                                                                                                                                                                                                                                                                          | AME d Maple  Summersweet  Summersweet  COMMON NAM  Red Sunset Red M  Red Sunset Red M  Skytower Ginkgo  Black Tupelo  Black Tupelo  Knockout Rose  Andorra Juniper  Cherry Laurel  Cherry Laurel  Cherry Laurel  Andorra Juniper  Envor time thm  Cherry Laurel  Cherry Laurel  Andorra Juniper  Envor time thm  Cherry Laurel  Andorra Juniper  Envor time thm  Cherry Laurel  Cherry Laurel  Andorra Juniper  Envor time thm  Cherry Laurel  Andorra Juniper  Envor time thm  Cherry Laurel  Cherry Laurel  Black Eyed Susan                                                                                                                                                                                                                                                                                                                                                                                                                                                                                                                                                                                                                                                                                                                                                                                                                                                                                                                                                                                                                                                                                                                                                                                                                                                                                                                                                                                                                                                                                                                                                                                                | SIZE SIZE SIZE SIZE SIZE SIZE SIZE SIZE                                                                                                                                                                                                                                                                                                                                                                                                                                                                                                                                                                                                                                                                                                                                                                                                                                                                                                                                                                                                                                                                                                                                                                                                                                                                                                                                                                                                                                                                                                                                                                                                                                                                                                                                                                                                                                                                                                                                                                                                                                                                                                                                                                                                                                                                                                                                                                                                                                                                                                                                                                                                                                                                                        | Image: Condition                                                                                                                                                                                                                                                                                                                                                                                                                                                                                                                                                                                                                                                                                                                                                                                                                                                                                                                                                                                                                                                                                                                                                                                                                                                                                                                                                                                                                                                                                                                                                                                                                                                                                                                                                                                                                                                                                                                                                                                                                                                                                                                                                                                                                                                                                                                                                                                                                                                                                                                                                                                                                                                                                                                                                                                                                                                                                                                                                                                                                                                                                                                                                                                                                                                                                                                                                                                                                                                                                                                                                                                                                                                                                                                                                                                                                                                                                                                                                                                                                                                                                                                                                                                                                                                                                                                                                                                                                                                                                                                                                                                                                                                                                                                                                                                                                                                 | Condition<br>CA<br>PVS<br>EHV<br>EHV<br>EHV<br>EHV<br>EHV<br>EHV<br>EHV<br>EHV                                                                                                                                                                                                                                                                                                                                                                                                                                                                                                                                                                                                                                                                                                                                                                                                                                                                                                                                                                                                                                                                                                                                                                                                                                                                                                                                                                                                                                                                                                                                                                                                                                                                                                                                                                                                                                                                                                                                                                                                                                                                                                                                                                                                                                                                                                                                                                                                                                                                                                                                                                                                                                                       | 06       Image: Constraint of the symmetrical of | ching<br>ching<br>ching<br>ching<br>ching<br>ching<br>ching<br>ching<br>ching                |
| KEYBOTARAcer IRAcer IRQuerreDTaxodJbsImage: ClethingAClethingIsses and GrounFaniceVSPaniceHYEquiseLANT SCHEDUClethingQTYKEanopy TreesA8AR6GB15NSIndextorImage: Clething1MLIndextorImage: Clething1KE15NSIndextorImage: Clething1MLIndextorImage: Clething1MLIndextorImage: Clething1KE15NSIndextorImage: Clething15NSImage: ClethingImage: Clething15NSImage: ClethingImage: Clething15NSImage: ClethingImage: Clething13IP20Image: Clething49JH40Image: Clething49JH40Image: Clething49JH40Image: Clething41Image: Clething62HEA154HEF106PEN173RUD                                                                                                                                                                                                                                                                                                                                                                                                                                                                                                                                                                                                                                                                                                                                                                                                                                                                                                                                                                                                                                                                                                                                                                                                                                                                                                                                                                                                                                                                                                                        | ANICAL NAME<br>rubrum 'Red Sunset'<br>cus phellos<br>dium distichum<br>ra alnifolia 'Hummingbird'<br>dcovers<br>um virgatum 'Shenandoah'<br>etum hyemale<br>JLE FOR CENTRAL PARK ON<br>Y BOTANICAL NAME<br>Acer rubrum 'Red Sunset'<br>Ginkgo biloba 'JN9 Skytow<br>Nyssa sylvatica 'WILDFIRE'<br>Magnolia 'Little Gem'<br>Magnolia 'Little Gem'<br>Magnolia 'Little Gem'<br>Ilex crenata 'Steeds'<br>Ilex crenata 'Steeds'<br>Ilex crenata 'Steeds'<br>Ilex crenata 'Steeds'<br>Ilex crenata 'Steeds'<br>Ilex crenata 'Steeds'<br>Rosa 'Knockout'<br>Rosa 'Knockout'<br>Heuchera 'Autumn Bride'<br>Heuchera 'Autumn Bride'<br>Heuchera 'Forever Purple'<br>Pennisetum 'Hameln'<br>Perovskia atriplicifolia 'Den<br>Rudbeckia fulgida 'Goldstr                                                                                                                                                                                                                                                                                                                                                                                                                                                                                                                                                                                                                                                                                                                                                                                                                                                                                                                                                                                                                                                                                                                                                                                                                                                                                                                                                                                 | COMMON N/<br>Red Sunset Red<br>Willow Oak<br>Bald Cypress<br>Hummingbird<br>Shenandoah S<br>Horsetail                                                                                                                                                                                                                                                                                                                                                                                                                                                                                                                                                                                                                                                                                                                                                                                                                                                                                                                                                                                                                                                                                                                                                                                                                                                                                                                                                                                                                                                                                                                                                                                                                                                                                                                                                                                                                                                                                                                                                                                                                          | AME d Maple  Summersweet  COMMON NAM Red Sunset Red M Skytower Ginkgo Black Tupelo Black Tupelo Black Tupelo Black Tupelo Chrna Contain Grass Denim and Lace I Black Eyed Susan | SIZE<br>3-3 1/2" cal.<br>3-3 1/2" cal.<br>3-3 1/2" cal.<br>24-30" ht.<br>2 gal.<br>1 gal.<br>NE<br>Naple<br>Naple<br>Naple<br>Naple<br>Naple<br>Naple<br>Naple<br>Naple<br>Naple<br>Naple<br>Naple<br>Naple<br>Naple<br>Naple<br>Naple<br>Naple<br>Naple<br>Naple<br>Naple<br>Naple<br>Naple<br>Naple<br>Naple<br>Naple<br>Naple<br>Naple<br>Naple<br>Naple<br>Naple<br>Naple<br>Naple<br>Naple<br>Naple<br>Naple<br>Naple<br>Naple<br>Naple<br>Naple<br>Naple<br>Naple<br>Naple<br>Naple<br>Naple<br>Naple<br>Naple<br>Naple<br>Naple<br>Naple<br>Naple<br>Naple<br>Naple<br>Naple<br>Naple<br>Naple<br>Naple<br>Naple<br>Naple<br>Naple<br>Naple<br>Naple<br>Naple<br>Naple<br>Naple<br>Naple<br>Naple<br>Naple<br>Naple<br>Naple<br>Naple<br>Naple<br>Naple<br>Naple<br>Naple<br>Naple<br>Naple<br>Naple<br>Naple<br>Naple<br>Naple<br>Naple<br>Naple<br>Naple<br>Naple<br>Naple<br>Naple<br>Naple<br>Naple<br>Naple<br>Naple<br>Naple<br>Naple<br>Naple<br>Naple<br>Naple<br>Naple<br>Naple<br>Naple<br>Naple<br>Naple<br>Naple<br>Naple<br>Naple<br>Naple<br>Naple<br>Naple<br>Naple<br>Naple<br>Naple<br>Naple<br>Naple<br>Naple<br>Naple<br>Naple<br>Naple<br>Naple<br>Naple<br>Naple<br>Naple<br>Naple<br>Naple<br>Naple<br>Naple<br>Naple<br>Naple<br>Naple<br>Naple<br>Naple<br>Naple<br>Naple<br>Naple<br>Naple<br>Naple<br>Naple<br>Naple<br>Naple<br>Naple<br>Naple<br>Naple<br>Naple<br>Naple<br>Naple<br>Naple<br>Naple<br>Naple<br>Naple<br>Naple<br>Naple<br>Naple<br>Naple<br>Naple<br>Naple<br>Naple<br>Naple<br>Naple<br>Naple<br>Naple<br>Naple<br>Naple<br>Naple<br>Naple<br>Naple<br>Naple<br>Naple<br>Naple<br>Naple<br>Naple<br>Naple<br>Naple<br>Naple<br>Naple<br>Naple<br>Naple<br>Naple<br>Naple<br>Naple<br>Naple<br>Naple<br>Naple<br>Naple<br>Naple<br>Naple<br>Naple<br>Naple<br>Naple<br>Naple<br>Naple<br>Naple<br>Naple<br>Naple<br>Naple<br>Naple<br>Naple<br>Naple<br>Naple<br>Naple<br>Naple<br>Naple<br>Naple<br>Naple<br>Naple<br>Naple<br>Naple<br>Naple<br>Naple<br>Naple<br>Naple<br>Naple<br>Naple<br>Naple<br>Naple<br>Naple<br>Naple<br>Naple<br>Naple<br>Naple<br>Naple<br>Naple<br>Naple<br>Naple<br>Naple<br>Naple<br>Naple<br>Naple<br>Naple<br>Naple<br>Naple<br>Naple<br>Naple<br>Naple<br>Naple<br>Naple<br>Naple<br>Naple<br>Naple<br>Naple<br>Naple<br>Naple<br>Naple<br>Naple<br>Naple<br>Naple<br>Naple<br>Naple<br>Naple<br>Naple<br>Naple<br>Naple<br>Naple<br>Naple<br>Naple<br>Naple<br>Naple<br>Naple<br>Naple<br>Naple<br>Naple<br>Naple<br>Naple<br>Naple<br>Naple<br>Naple<br>Naple<br>Naple<br>Naple<br>Naple<br>Naple<br>Naple<br>Naple<br>Naple<br>Naple<br>Naple<br>Naple<br>Naple<br>Naple<br>Naple<br>Naple<br>Naple<br>Naple<br>Naple<br>Naple<br>Nap | Image: Condition         Image: Condition         B&B         B         SIZE         3-3 1/2" cal.         SiZE         36" ht.         SiZE         B         B         B         B         B         B         B         B         B <td>Contine<br/>Cont.<br/>Cont.<br/>Cont.<br/>Cont.<br/>Cont.<br/>Cont.<br/>Cont.<br/>Cont.<br/>Cont.<br/>Cont.<br/>Cont.<br/>Cont.<br/>Cont.<br/>Cont.<br/>Cont.<br/>Cont.<br/>Cont.<br/>Cont.<br/>Cont.<br/>Cont.<br/>Cont.<br/>Cont.<br/>Cont.<br/>Cont.<br/>Cont.<br/>Cont.<br/>Cont.<br/>Cont.<br/>Cont.<br/>Cont.<br/>Cont.<br/>Cont.<br/>Cont.<br/>Cont.<br/>Cont.<br/>Cont.<br/>Cont.<br/>Cont.<br/>Cont.<br/>Cont.<br/>Cont.<br/>Cont.<br/>Cont.<br/>Cont.<br/>Cont.<br/>Cont.<br/>Cont.<br/>Cont.<br/>Cont.<br/>Cont.<br/>Cont.<br/>Cont.<br/>Cont.<br/>Cont.<br/>Cont.<br/>Cont.<br/>Cont.<br/>Cont.<br/>Cont.<br/>Cont.<br/>Cont.<br/>Cont.<br/>Cont.<br/>Cont.<br/>Cont.<br/>Cont.<br/>Cont.<br/>Cont.<br/>Cont.<br/>Cont.<br/>Cont.<br/>Cont.<br/>Cont.<br/>Cont.<br/>Cont.<br/>Cont.<br/>Cont.<br/>Cont.<br/>Cont.<br/>Cont.<br/>Cont.<br/>Cont.<br/>Cont.<br/>Cont.<br/>Cont.<br/>Cont.<br/>Cont.<br/>Cont.<br/>Cont.<br/>Cont.<br/>Cont.<br/>Cont.<br/>Cont.<br/>Cont.<br/>Cont.<br/>Cont.<br/>Cont.<br/>Cont.<br/>Cont.<br/>Cont.<br/>Cont.<br/>Cont.<br/>Cont.<br/>Cont.<br/>Cont.<br/>Cont.<br/>Cont.<br/>Cont.<br/>Cont.<br/>Cont.<br/>Cont.<br/>Cont.<br/>Cont.<br/>Cont.<br/>Cont.<br/>Cont.<br/>Cont.<br/>Cont.<br/>Cont.<br/>Cont.<br/>Cont.<br/>Cont.<br/>Cont.<br/>Cont.<br/>Cont.<br/>Cont.<br/>Cont.<br/>Cont.<br/>Cont.<br/>Cont.<br/>Cont.<br/>Cont.<br/>Cont.<br/>Cont.<br/>Cont.<br/>Cont.<br/>Cont.<br/>Cont.<br/>Cont.<br/>Cont.<br/>Cont.<br/>Cont.<br/>Cont.<br/>Cont.<br/>Cont.<br/>Cont.<br/>Cont.<br/>Cont.<br/>Cont.<br/>Cont.<br/>Cont.<br/>Cont.<br/>Cont.<br/>Cont.<br/>Cont.<br/>Cont.<br/>Cont.<br/>Cont.<br/>Cont.<br/>Cont.<br/>Cont.<br/>Cont.<br/>Cont.<br/>Cont.<br/>Cont.<br/>Cont.<br/>Cont.<br/>Cont.<br/>Cont.<br/>Cont.<br/>Cont.<br/>Cont.<br/>Cont.<br/>Cont.<br/>Cont.<br/>Cont.<br/>Cont.<br/>Cont.<br/>Cont.<br/>Cont.<br/>Cont.<br/>Cont.<br/>Cont.<br/>Cont.<br/>Cont.<br/>Cont.<br/>Cont.<br/>Cont.<br/>Cont.<br/>Cont.<br/>Cont.<br/>Cont.<br/>Cont.<br/>Cont.<br/>Cont.<br/>Cont.<br/>Cont.<br/>Cont.<br/>Cont.<br/>Cont.<br/>Cont.<br/>Cont.<br/>Cont.<br/>Cont.<br/>Cont.<br/>Cont.<br/>Cont.<br/>Cont.<br/>Cont.<br/>Cont.<br/>Cont.<br/>Cont.<br/>Cont.<br/>Cont.<br/>Cont.<br/>Cont.<br/>Cont.<br/>Cont.<br/>Cont.<br/>Cont.<br/>Cont.<br/>Cont.<br/>Cont.<br/>Cont.<br/>Cont.<br/>Cont.<br/>Cont.<br/>Cont.<br/>Cont.<br/>Cont.<br/>Cont.<br/>Cont.<br/>Cont.<br/>Cont.<br/>Cont.<br/>Cont.<br/>Cont.<br/>Cont.<br/>Cont.<br/>Cont.<br/>Cont.<br/>Cont.<br/>Cont.<br/>Cont.<br/>Cont.<br/>Cont.<br/>Cont.<br/>Cont.<br/>Cont.<br/>Cont.<br/>Cont.<br/>Cont.<br/>Cont.<br/>Cont.<br/>Cont.<br/>Cont.<br/>Cont.<br/>Cont.<br/>Cont.<br/>Cont.<br/>Cont.<br/>Cont.<br/>Cont.<br/>Cont.<br/>Cont.<br/>Cont.<br/>Cont.<br/>Cont.<br/>Cont.<br/>Cont.<br/>Cont.<br/>Cont.<br/>Cont.<br/>Cont.<br/>Cont.<br/>Cont.<br/>Cont.<br/>Cont.<br/>Cont.<br/>Cont.<br/>Cont.<br/>Cont.<br/>Cont.<br/>Cont.<br/>Cont.<br/>Cont.<br/>Cont.<br/>Cont.<br/>Cont.<br/>Cont.<br/>Cont.</td> <td>06       0         11       18         18       1         18       1         18       1         10       1         QV       01         CA       06         PVS       04         EHY       06         Il branching       1         Ibranching       1         Ibranching       1         Ibranching       1         Single leader; full brand       1         cultivar for height; if su       1         cultivar for height; if su       1         cultivar for height; if su       1         single leader; full brand       1         see plan       1         See plan       1         full, symmetrical       1         full, symmetrical       1         full, symmetrical       1         see plan       1         see plan       1         <t< td=""><td>ching<br/>ching<br/>ching<br/>ching<br/>ching</td></t<></td>                                                                                                                                                                                                                                                                                                                                                                                                                                                                                                                                                                                                                                                                                                                                                                                                                                                                                                                                                                                                                                                                                                    | Contine<br>Cont.<br>Cont.<br>Cont.<br>Cont.<br>Cont.<br>Cont.<br>Cont.<br>Cont.<br>Cont.<br>Cont.<br>Cont.<br>Cont.<br>Cont.<br>Cont.<br>Cont.<br>Cont.<br>Cont.<br>Cont.<br>Cont.<br>Cont.<br>Cont.<br>Cont.<br>Cont.<br>Cont.<br>Cont.<br>Cont.<br>Cont.<br>Cont.<br>Cont.<br>Cont.<br>Cont.<br>Cont.<br>Cont.<br>Cont.<br>Cont.<br>Cont.<br>Cont.<br>Cont.<br>Cont.<br>Cont.<br>Cont.<br>Cont.<br>Cont.<br>Cont.<br>Cont.<br>Cont.<br>Cont.<br>Cont.<br>Cont.<br>Cont.<br>Cont.<br>Cont.<br>Cont.<br>Cont.<br>Cont.<br>Cont.<br>Cont.<br>Cont.<br>Cont.<br>Cont.<br>Cont.<br>Cont.<br>Cont.<br>Cont.<br>Cont.<br>Cont.<br>Cont.<br>Cont.<br>Cont.<br>Cont.<br>Cont.<br>Cont.<br>Cont.<br>Cont.<br>Cont.<br>Cont.<br>Cont.<br>Cont.<br>Cont.<br>Cont.<br>Cont.<br>Cont.<br>Cont.<br>Cont.<br>Cont.<br>Cont.<br>Cont.<br>Cont.<br>Cont.<br>Cont.<br>Cont.<br>Cont.<br>Cont.<br>Cont.<br>Cont.<br>Cont.<br>Cont.<br>Cont.<br>Cont.<br>Cont.<br>Cont.<br>Cont.<br>Cont.<br>Cont.<br>Cont.<br>Cont.<br>Cont.<br>Cont.<br>Cont.<br>Cont.<br>Cont.<br>Cont.<br>Cont.<br>Cont.<br>Cont.<br>Cont.<br>Cont.<br>Cont.<br>Cont.<br>Cont.<br>Cont.<br>Cont.<br>Cont.<br>Cont.<br>Cont.<br>Cont.<br>Cont.<br>Cont.<br>Cont.<br>Cont.<br>Cont.<br>Cont.<br>Cont.<br>Cont.<br>Cont.<br>Cont.<br>Cont.<br>Cont.<br>Cont.<br>Cont.<br>Cont.<br>Cont.<br>Cont.<br>Cont.<br>Cont.<br>Cont.<br>Cont.<br>Cont.<br>Cont.<br>Cont.<br>Cont.<br>Cont.<br>Cont.<br>Cont.<br>Cont.<br>Cont.<br>Cont.<br>Cont.<br>Cont.<br>Cont.<br>Cont.<br>Cont.<br>Cont.<br>Cont.<br>Cont.<br>Cont.<br>Cont.<br>Cont.<br>Cont.<br>Cont.<br>Cont.<br>Cont.<br>Cont.<br>Cont.<br>Cont.<br>Cont.<br>Cont.<br>Cont.<br>Cont.<br>Cont.<br>Cont.<br>Cont.<br>Cont.<br>Cont.<br>Cont.<br>Cont.<br>Cont.<br>Cont.<br>Cont.<br>Cont.<br>Cont.<br>Cont.<br>Cont.<br>Cont.<br>Cont.<br>Cont.<br>Cont.<br>Cont.<br>Cont.<br>Cont.<br>Cont.<br>Cont.<br>Cont.<br>Cont.<br>Cont.<br>Cont.<br>Cont.<br>Cont.<br>Cont.<br>Cont.<br>Cont.<br>Cont.<br>Cont.<br>Cont.<br>Cont.<br>Cont.<br>Cont.<br>Cont.<br>Cont.<br>Cont.<br>Cont.<br>Cont.<br>Cont.<br>Cont.<br>Cont.<br>Cont.<br>Cont.<br>Cont.<br>Cont.<br>Cont.<br>Cont.<br>Cont.<br>Cont.<br>Cont.<br>Cont.<br>Cont.<br>Cont.<br>Cont.<br>Cont.<br>Cont.<br>Cont.<br>Cont.<br>Cont.<br>Cont.<br>Cont.<br>Cont.<br>Cont.<br>Cont.<br>Cont.<br>Cont.<br>Cont.<br>Cont.<br>Cont.<br>Cont.<br>Cont.<br>Cont.<br>Cont.<br>Cont.<br>Cont.<br>Cont.<br>Cont.<br>Cont.<br>Cont.<br>Cont.<br>Cont.<br>Cont.<br>Cont.<br>Cont.<br>Cont.<br>Cont.<br>Cont.<br>Cont.<br>Cont.<br>Cont.<br>Cont.<br>Cont.<br>Cont.<br>Cont.<br>Cont.<br>Cont.<br>Cont.<br>Cont.<br>Cont.<br>Cont.<br>Cont.<br>Cont.<br>Cont.<br>Cont.<br>Cont.<br>Cont.<br>Cont.   | 06       0         11       18         18       1         18       1         18       1         10       1         QV       01         CA       06         PVS       04         EHY       06         Il branching       1         Ibranching       1         Ibranching       1         Ibranching       1         Single leader; full brand       1         cultivar for height; if su       1         cultivar for height; if su       1         cultivar for height; if su       1         single leader; full brand       1         see plan       1         See plan       1         full, symmetrical       1         full, symmetrical       1         full, symmetrical       1         see plan       1         see plan       1 <t< td=""><td>ching<br/>ching<br/>ching<br/>ching<br/>ching</td></t<>                                                                                                                                                                                                                                                                                                                                                                                                                                                                                                                                                                                                                                                                                                                                                                                                                                                                                                                                                                                                                                                     | ching<br>ching<br>ching<br>ching<br>ching                                                    |
| KEYBOTAesImage: second seco | ANICAL NAME<br>rubrum 'Red Sunset'<br>cus phellos<br>dium distichum<br>ra alnifolia 'Hummingbird'<br>dcovers<br>um virgatum 'Shenandoah'<br>etum hyemale<br>JLE FOR CENTRAL PARK ON<br>Y BOTANICAL NAME<br>Acer rubrum 'Red Sunset'<br>Ginkgo biloba 'JN9 Skytow<br>Nyssa sylvatica 'WILDFIRE'<br>Magnolia 'Little Gem'<br>Magnolia 'Little Gem'<br>Magnolia 'Little Gem'<br>Magnolia 'Little Gem'<br>Magnolia 'Little Gem'<br>Magnolia 'Little Gem'<br>Magnolia 'Little Gem'<br>Nyssa sylvatica 'WILDFIRE'<br>Magnolia 'Little Gem'<br>Magnolia 'Little Gem'<br>Nussa sylvatica 'WILDFIRE'<br>Magnolia 'Little Gem'<br>Nussa sylvatica 'WILDFIRE'<br>Pernus lauroceracus 'Otto<br>Rosa 'Knockout'<br>Heuchera 'Autumn Bride'<br>Heuchera 'Autumn Bride'<br>Heuchera 'Forever Purple'<br>Pennisetum 'Hameln'<br>Perovskia atriplicifolia 'Den<br>Rudbeckia fulgida 'Goldstr                                                                                                                                                                                                                                                                                                                                                                                                                                                                                                                                                                                                                                                                                                                                                                                                                                                                                                          | COMMON N/<br>Red Sunset Red<br>Willow Oak<br>Bald Cypress<br>Hummingbird<br>Shenandoah S<br>Horsetail<br>'<br>'<br>'<br>'<br>'<br>'<br>'<br>'<br>'<br>'<br>'<br>'<br>'<br>'<br>'<br>'<br>'<br>'<br>'                                                                                                                                                                                                                                                                                                                                                                                                                                                                                                                                                                                                                                                                                                                                                                                                                                                                                                                                                                                                                                                                                                                                                                                                                                                                                                                                                                                                                                                                                                                                                                                                                                                                                                                                                                                                                                                                                                                           | AME d Maple  Summersweet  COMMON NAM Red Sunset Red M Skytower Ginkgo Black Tupelo Black Tupelo Black Tupelo Black Tupelo Chrna Contain Grass Denim and Lace I Black Eyed Susan | SIZE SIZE SIZE SIZE SIZE SIZE SIZE SIZE                                                                                                                                                                                                                                                                                                                                                                                                                                                                                                                                                                                                                                                                                                                                                                                                                                                                                                                                                                                                                                                                                                                                                                                                                                                                                                                                                                                                                                                                                                                                                                                                                                                                                                                                                                                                                                                                                                                                                                                                                                                                                                                                                                                                                                                                                                                                                                                                                                                                                                                                                                                                                                                                                        | Image: Condition         Image: Condition         B&B         B         SIZE         3-3 1/2" cal.         SiZE         36" ht.         SiZE         B         B         B         B         B         B         B         B         B <td>Contine<br/>Cont.<br/>Cont.<br/>Cont.<br/>Cont.<br/>Cont.<br/>Cont.<br/>Cont.<br/>Cont.<br/>Cont.<br/>Cont.<br/>Cont.<br/>Cont.<br/>Cont.<br/>Cont.<br/>Cont.<br/>Cont.<br/>Cont.<br/>Cont.<br/>Cont.<br/>Cont.<br/>Cont.<br/>Cont.<br/>Cont.<br/>Cont.<br/>Cont.<br/>Cont.<br/>Cont.<br/>Cont.<br/>Cont.<br/>Cont.<br/>Cont.<br/>Cont.<br/>Cont.<br/>Cont.<br/>Cont.<br/>Cont.<br/>Cont.<br/>Cont.<br/>Cont.<br/>Cont.<br/>Cont.<br/>Cont.<br/>Cont.<br/>Cont.<br/>Cont.<br/>Cont.<br/>Cont.<br/>Cont.<br/>Cont.<br/>Cont.<br/>Cont.<br/>Cont.<br/>Cont.<br/>Cont.<br/>Cont.<br/>Cont.<br/>Cont.<br/>Cont.<br/>Cont.<br/>Cont.<br/>Cont.<br/>Cont.<br/>Cont.<br/>Cont.<br/>Cont.<br/>Cont.<br/>Cont.<br/>Cont.<br/>Cont.<br/>Cont.<br/>Cont.<br/>Cont.<br/>Cont.<br/>Cont.<br/>Cont.<br/>Cont.<br/>Cont.<br/>Cont.<br/>Cont.<br/>Cont.<br/>Cont.<br/>Cont.<br/>Cont.<br/>Cont.<br/>Cont.<br/>Cont.<br/>Cont.<br/>Cont.<br/>Cont.<br/>Cont.<br/>Cont.<br/>Cont.<br/>Cont.<br/>Cont.<br/>Cont.<br/>Cont.<br/>Cont.<br/>Cont.<br/>Cont.<br/>Cont.<br/>Cont.<br/>Cont.<br/>Cont.<br/>Cont.<br/>Cont.<br/>Cont.<br/>Cont.<br/>Cont.<br/>Cont.<br/>Cont.<br/>Cont.<br/>Cont.<br/>Cont.<br/>Cont.<br/>Cont.<br/>Cont.<br/>Cont.<br/>Cont.<br/>Cont.<br/>Cont.<br/>Cont.<br/>Cont.<br/>Cont.<br/>Cont.<br/>Cont.<br/>Cont.<br/>Cont.<br/>Cont.<br/>Cont.<br/>Cont.<br/>Cont.<br/>Cont.<br/>Cont.<br/>Cont.<br/>Cont.<br/>Cont.<br/>Cont.<br/>Cont.<br/>Cont.<br/>Cont.<br/>Cont.<br/>Cont.<br/>Cont.<br/>Cont.<br/>Cont.<br/>Cont.<br/>Cont.<br/>Cont.<br/>Cont.<br/>Cont.<br/>Cont.<br/>Cont.<br/>Cont.<br/>Cont.<br/>Cont.<br/>Cont.<br/>Cont.<br/>Cont.<br/>Cont.<br/>Cont.<br/>Cont.<br/>Cont.<br/>Cont.<br/>Cont.<br/>Cont.<br/>Cont.<br/>Cont.<br/>Cont.<br/>Cont.<br/>Cont.<br/>Cont.<br/>Cont.<br/>Cont.<br/>Cont.<br/>Cont.<br/>Cont.<br/>Cont.<br/>Cont.<br/>Cont.<br/>Cont.<br/>Cont.<br/>Cont.<br/>Cont.<br/>Cont.<br/>Cont.<br/>Cont.<br/>Cont.<br/>Cont.<br/>Cont.<br/>Cont.<br/>Cont.<br/>Cont.<br/>Cont.<br/>Cont.<br/>Cont.<br/>Cont.<br/>Cont.<br/>Cont.<br/>Cont.<br/>Cont.<br/>Cont.<br/>Cont.<br/>Cont.<br/>Cont.<br/>Cont.<br/>Cont.<br/>Cont.<br/>Cont.<br/>Cont.<br/>Cont.<br/>Cont.<br/>Cont.<br/>Cont.<br/>Cont.<br/>Cont.<br/>Cont.<br/>Cont.<br/>Cont.<br/>Cont.<br/>Cont.<br/>Cont.<br/>Cont.<br/>Cont.<br/>Cont.<br/>Cont.<br/>Cont.<br/>Cont.<br/>Cont.<br/>Cont.<br/>Cont.<br/>Cont.<br/>Cont.<br/>Cont.<br/>Cont.<br/>Cont.<br/>Cont.<br/>Cont.<br/>Cont.<br/>Cont.<br/>Cont.<br/>Cont.<br/>Cont.<br/>Cont.<br/>Cont.<br/>Cont.<br/>Cont.<br/>Cont.<br/>Cont.<br/>Cont.<br/>Cont.<br/>Cont.<br/>Cont.<br/>Cont.<br/>Cont.<br/>Cont.<br/>Cont.<br/>Cont.<br/>Cont.<br/>Cont.<br/>Cont.<br/>Cont.<br/>Cont.<br/>Cont.<br/>Cont.<br/>Cont.<br/>Cont.<br/>Cont.<br/>Cont.<br/>Cont.<br/>Cont.<br/>Cont.<br/>Cont.<br/>Cont.<br/>Cont.<br/>Cont.<br/>Cont.<br/>Cont.<br/>Cont.<br/>Cont.<br/>Cont.<br/>Cont.<br/>Cont.<br/>Cont.<br/>Cont.<br/>Cont.<br/>Cont.<br/>Cont.<br/>Cont.<br/>Cont.<br/>Cont.<br/>Cont.</td> <td>06       Image: Constraint of the symmetric of the</td> <td>ching<br/>ching<br/>ching<br/>ching<br/>ching</td> | Contine<br>Cont.<br>Cont.<br>Cont.<br>Cont.<br>Cont.<br>Cont.<br>Cont.<br>Cont.<br>Cont.<br>Cont.<br>Cont.<br>Cont.<br>Cont.<br>Cont.<br>Cont.<br>Cont.<br>Cont.<br>Cont.<br>Cont.<br>Cont.<br>Cont.<br>Cont.<br>Cont.<br>Cont.<br>Cont.<br>Cont.<br>Cont.<br>Cont.<br>Cont.<br>Cont.<br>Cont.<br>Cont.<br>Cont.<br>Cont.<br>Cont.<br>Cont.<br>Cont.<br>Cont.<br>Cont.<br>Cont.<br>Cont.<br>Cont.<br>Cont.<br>Cont.<br>Cont.<br>Cont.<br>Cont.<br>Cont.<br>Cont.<br>Cont.<br>Cont.<br>Cont.<br>Cont.<br>Cont.<br>Cont.<br>Cont.<br>Cont.<br>Cont.<br>Cont.<br>Cont.<br>Cont.<br>Cont.<br>Cont.<br>Cont.<br>Cont.<br>Cont.<br>Cont.<br>Cont.<br>Cont.<br>Cont.<br>Cont.<br>Cont.<br>Cont.<br>Cont.<br>Cont.<br>Cont.<br>Cont.<br>Cont.<br>Cont.<br>Cont.<br>Cont.<br>Cont.<br>Cont.<br>Cont.<br>Cont.<br>Cont.<br>Cont.<br>Cont.<br>Cont.<br>Cont.<br>Cont.<br>Cont.<br>Cont.<br>Cont.<br>Cont.<br>Cont.<br>Cont.<br>Cont.<br>Cont.<br>Cont.<br>Cont.<br>Cont.<br>Cont.<br>Cont.<br>Cont.<br>Cont.<br>Cont.<br>Cont.<br>Cont.<br>Cont.<br>Cont.<br>Cont.<br>Cont.<br>Cont.<br>Cont.<br>Cont.<br>Cont.<br>Cont.<br>Cont.<br>Cont.<br>Cont.<br>Cont.<br>Cont.<br>Cont.<br>Cont.<br>Cont.<br>Cont.<br>Cont.<br>Cont.<br>Cont.<br>Cont.<br>Cont.<br>Cont.<br>Cont.<br>Cont.<br>Cont.<br>Cont.<br>Cont.<br>Cont.<br>Cont.<br>Cont.<br>Cont.<br>Cont.<br>Cont.<br>Cont.<br>Cont.<br>Cont.<br>Cont.<br>Cont.<br>Cont.<br>Cont.<br>Cont.<br>Cont.<br>Cont.<br>Cont.<br>Cont.<br>Cont.<br>Cont.<br>Cont.<br>Cont.<br>Cont.<br>Cont.<br>Cont.<br>Cont.<br>Cont.<br>Cont.<br>Cont.<br>Cont.<br>Cont.<br>Cont.<br>Cont.<br>Cont.<br>Cont.<br>Cont.<br>Cont.<br>Cont.<br>Cont.<br>Cont.<br>Cont.<br>Cont.<br>Cont.<br>Cont.<br>Cont.<br>Cont.<br>Cont.<br>Cont.<br>Cont.<br>Cont.<br>Cont.<br>Cont.<br>Cont.<br>Cont.<br>Cont.<br>Cont.<br>Cont.<br>Cont.<br>Cont.<br>Cont.<br>Cont.<br>Cont.<br>Cont.<br>Cont.<br>Cont.<br>Cont.<br>Cont.<br>Cont.<br>Cont.<br>Cont.<br>Cont.<br>Cont.<br>Cont.<br>Cont.<br>Cont.<br>Cont.<br>Cont.<br>Cont.<br>Cont.<br>Cont.<br>Cont.<br>Cont.<br>Cont.<br>Cont.<br>Cont.<br>Cont.<br>Cont.<br>Cont.<br>Cont.<br>Cont.<br>Cont.<br>Cont.<br>Cont.<br>Cont.<br>Cont.<br>Cont.<br>Cont.<br>Cont.<br>Cont.<br>Cont.<br>Cont.<br>Cont.<br>Cont.<br>Cont.<br>Cont.<br>Cont.<br>Cont.<br>Cont.<br>Cont.<br>Cont.<br>Cont.<br>Cont.<br>Cont.<br>Cont.<br>Cont.<br>Cont.<br>Cont.<br>Cont.<br>Cont.<br>Cont.<br>Cont.<br>Cont.<br>Cont.<br>Cont.<br>Cont.<br>Cont.<br>Cont.<br>Cont.<br>Cont.<br>Cont.<br>Cont.<br>Cont.<br>Cont.<br>Cont.<br>Cont.<br>Cont.<br>Cont.<br>Cont.<br>Cont.<br>Cont.<br>Cont.<br>Cont.<br>Cont.<br>Cont.<br>Cont.<br>Cont.<br>Cont.<br>Cont.<br>Cont.<br>Cont.<br>Cont.<br>Cont.<br>Cont.   | 06       Image: Constraint of the symmetric of the | ching<br>ching<br>ching<br>ching<br>ching                                                    |