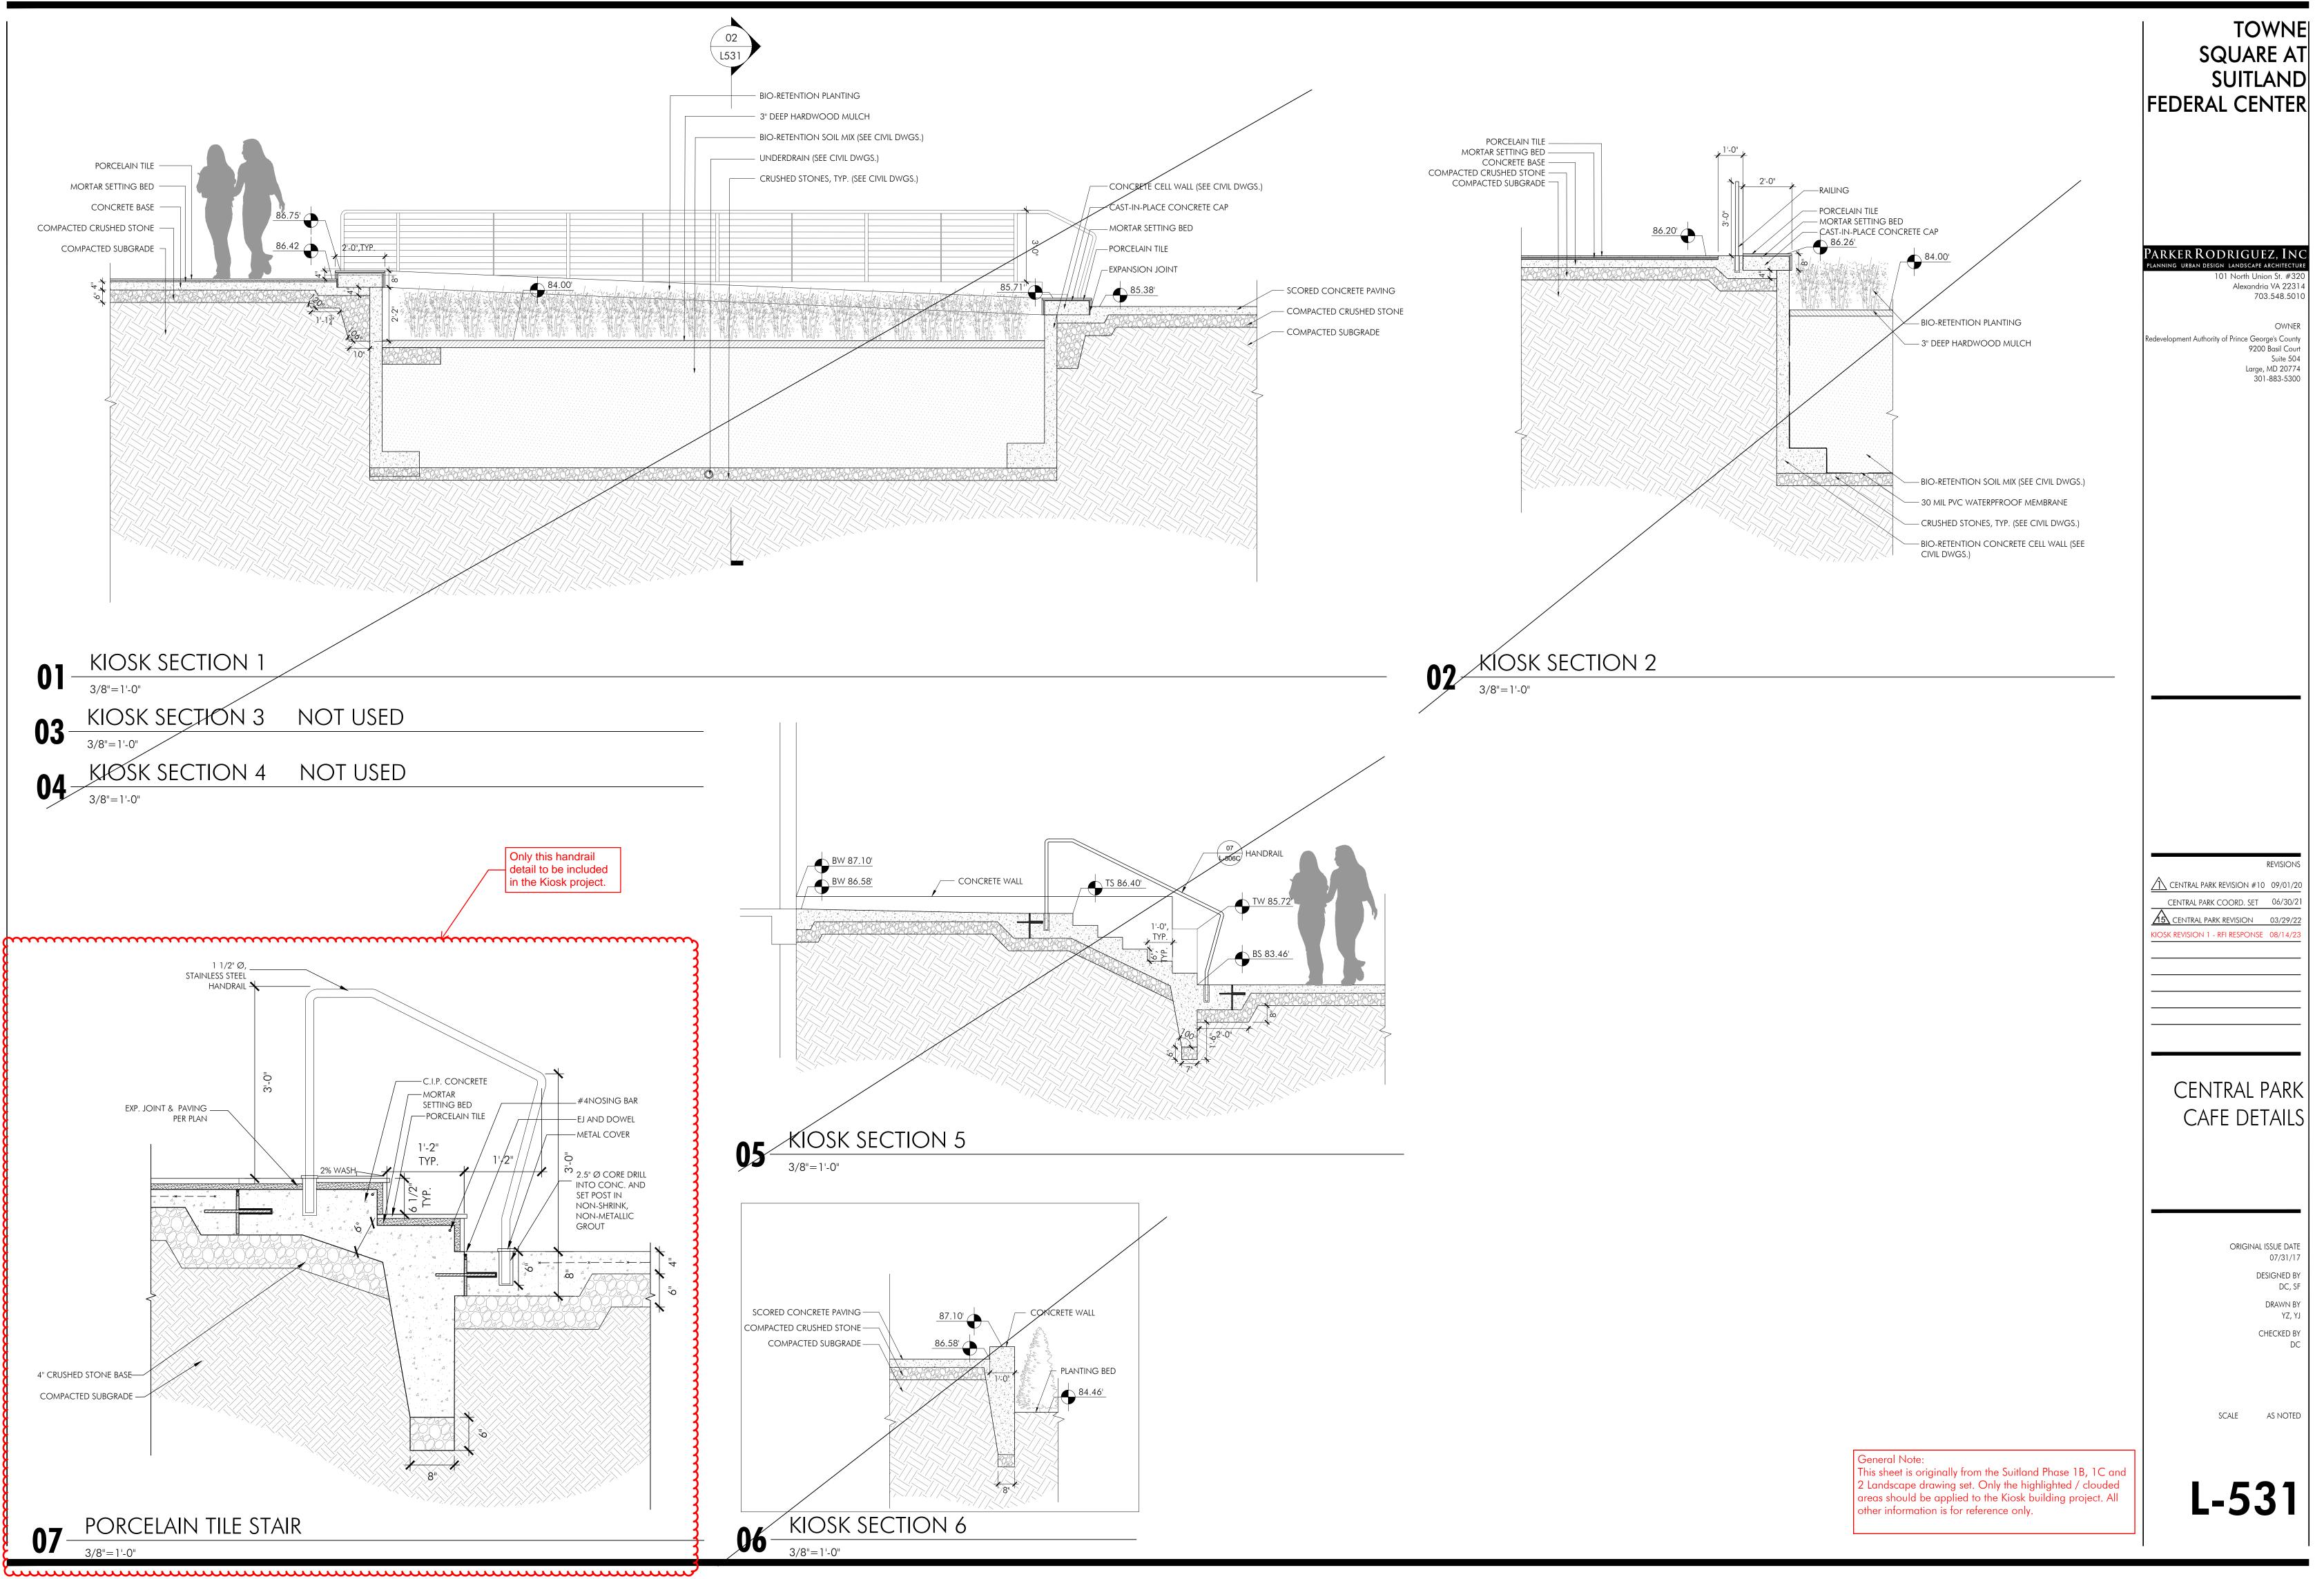

| <0>.                                                                                                                                                                                                                                                                                                                                                                                                                                                                                                                                                                                                                                                                                                                                                                                                                                                                                                                                                                                                                                                                                                                                                                                                                                                                                                                                                                                                                                                                                                                                                                                                                                                                                                                                                                                                                                                                                                                                                                                                                                                                       | ₹0<br>/                                                                                                                                                                                                                                                                                                                                                                                                                                                                                                                                                                                                                                                                                                                                                                                                                                                                                                                                                                                                                                                                                                                                                                                                                                                                                                                                                                                                                                                                                                                                                                                                                                                                                                                                                                                                                                                                                                                                                                                                                                                                                                                        | $\langle \rangle \rangle \langle \rangle$                                                                                                                                                                                                                                                                                                                                                                                                                                                                                                                                                                                                                                                                                                                                                                                                                                                                                                                                                                                                                                                                                                                                                                                                                                                                                                                                                                                                                                                                                                                                                                                                                                                                                                                                                                                                                                                                                                                                                                                                                                                                                      |                                                                                                                                                                                                                                                                                                                                                                                                                                                                                                                                                                                                                                                                                                                                                                                                                                                                                                                                                                                                                                                                                                                                                                                                                                                                                                                                                                                                                                                                                                                                                                                                                                                                                                                                                                                                                                                                                                                                                                                                                                                                                                                               | $\bigcirc$                                                                                                                                                                                                                                                                                                                                                                                                                                                                                                                                                                                                                                                                                                                                                                                                                                                                                                                                                                                                                                                                                                                                                                                                                                                                                                                                                                                                                                                                                                                                                                                                                                                                                                                                                                                                                                                                                                                                                                                                                                                                                                                                                                                                                                                                                                                                                                                                                                                                                                                                                                                                                                                                                                                     |                                                                                                                                                                                                                                                                                                                                                                                                                                                                                                                                                                                                                                                                                                                                                                                                                                                                                                                                                                                                                                                                                                                                                                                                                                                                                                                                                                                                                                                                                                                                                                                                                                                                                                                                                                                                                                                                                                                                                                                                                                                                                                                                                                                                                                                                                                                                                                                                                                                                                                                                                                                                                                                                                                                                                                                                                                                                                                                                                                                                                                                                                                                                                                                                                                                                                                                                                                                                                                                                                                                                                                                                                                                                                                                                                                                                                                                                                                                                                                                                                                                                                                                                                                                                                                                                                                                                                                                                                                                                                                                                                                                                                                                                                                                                                                                                                                                                                                                                                                                                                                                                                                                                                                                                                                                                                                                                                                                                                                                                                                                                                                                                                                                                                                                                                                                                                                                                                 |                                                                                                                                                                                                                                                                                                                                                                                                                                                                                                                                                                                                                                                                                                                                                                                                                                                                                                                                                                                                                                                                                                                                                                                                                                                                                                                                                                                                                                                                                                                                                                                                                                                                                                                                                                                                                                                                                                                                                                                                                                                                                                                                                                                                                                                                                                                                                                                                                                                                                                                                                                                                                                                                                                                                      |                                                                                                                                                                                                                                                                                                                                                                                                                                                                                                                                                                                                                                                                                                                                                                                                                                                                                                                                                                                                                                                                                                                                                                                                                                                                                                                                                                                                                                                                                                                                                                                                                                                                                                                                                                                                                                                                                                                                                                                                                                                                                       |                                                                                              |
|----------------------------------------------------------------------------------------------------------------------------------------------------------------------------------------------------------------------------------------------------------------------------------------------------------------------------------------------------------------------------------------------------------------------------------------------------------------------------------------------------------------------------------------------------------------------------------------------------------------------------------------------------------------------------------------------------------------------------------------------------------------------------------------------------------------------------------------------------------------------------------------------------------------------------------------------------------------------------------------------------------------------------------------------------------------------------------------------------------------------------------------------------------------------------------------------------------------------------------------------------------------------------------------------------------------------------------------------------------------------------------------------------------------------------------------------------------------------------------------------------------------------------------------------------------------------------------------------------------------------------------------------------------------------------------------------------------------------------------------------------------------------------------------------------------------------------------------------------------------------------------------------------------------------------------------------------------------------------------------------------------------------------------------------------------------------------|--------------------------------------------------------------------------------------------------------------------------------------------------------------------------------------------------------------------------------------------------------------------------------------------------------------------------------------------------------------------------------------------------------------------------------------------------------------------------------------------------------------------------------------------------------------------------------------------------------------------------------------------------------------------------------------------------------------------------------------------------------------------------------------------------------------------------------------------------------------------------------------------------------------------------------------------------------------------------------------------------------------------------------------------------------------------------------------------------------------------------------------------------------------------------------------------------------------------------------------------------------------------------------------------------------------------------------------------------------------------------------------------------------------------------------------------------------------------------------------------------------------------------------------------------------------------------------------------------------------------------------------------------------------------------------------------------------------------------------------------------------------------------------------------------------------------------------------------------------------------------------------------------------------------------------------------------------------------------------------------------------------------------------------------------------------------------------------------------------------------------------|--------------------------------------------------------------------------------------------------------------------------------------------------------------------------------------------------------------------------------------------------------------------------------------------------------------------------------------------------------------------------------------------------------------------------------------------------------------------------------------------------------------------------------------------------------------------------------------------------------------------------------------------------------------------------------------------------------------------------------------------------------------------------------------------------------------------------------------------------------------------------------------------------------------------------------------------------------------------------------------------------------------------------------------------------------------------------------------------------------------------------------------------------------------------------------------------------------------------------------------------------------------------------------------------------------------------------------------------------------------------------------------------------------------------------------------------------------------------------------------------------------------------------------------------------------------------------------------------------------------------------------------------------------------------------------------------------------------------------------------------------------------------------------------------------------------------------------------------------------------------------------------------------------------------------------------------------------------------------------------------------------------------------------------------------------------------------------------------------------------------------------|-------------------------------------------------------------------------------------------------------------------------------------------------------------------------------------------------------------------------------------------------------------------------------------------------------------------------------------------------------------------------------------------------------------------------------------------------------------------------------------------------------------------------------------------------------------------------------------------------------------------------------------------------------------------------------------------------------------------------------------------------------------------------------------------------------------------------------------------------------------------------------------------------------------------------------------------------------------------------------------------------------------------------------------------------------------------------------------------------------------------------------------------------------------------------------------------------------------------------------------------------------------------------------------------------------------------------------------------------------------------------------------------------------------------------------------------------------------------------------------------------------------------------------------------------------------------------------------------------------------------------------------------------------------------------------------------------------------------------------------------------------------------------------------------------------------------------------------------------------------------------------------------------------------------------------------------------------------------------------------------------------------------------------------------------------------------------------------------------------------------------------|--------------------------------------------------------------------------------------------------------------------------------------------------------------------------------------------------------------------------------------------------------------------------------------------------------------------------------------------------------------------------------------------------------------------------------------------------------------------------------------------------------------------------------------------------------------------------------------------------------------------------------------------------------------------------------------------------------------------------------------------------------------------------------------------------------------------------------------------------------------------------------------------------------------------------------------------------------------------------------------------------------------------------------------------------------------------------------------------------------------------------------------------------------------------------------------------------------------------------------------------------------------------------------------------------------------------------------------------------------------------------------------------------------------------------------------------------------------------------------------------------------------------------------------------------------------------------------------------------------------------------------------------------------------------------------------------------------------------------------------------------------------------------------------------------------------------------------------------------------------------------------------------------------------------------------------------------------------------------------------------------------------------------------------------------------------------------------------------------------------------------------------------------------------------------------------------------------------------------------------------------------------------------------------------------------------------------------------------------------------------------------------------------------------------------------------------------------------------------------------------------------------------------------------------------------------------------------------------------------------------------------------------------------------------------------------------------------------------------------|---------------------------------------------------------------------------------------------------------------------------------------------------------------------------------------------------------------------------------------------------------------------------------------------------------------------------------------------------------------------------------------------------------------------------------------------------------------------------------------------------------------------------------------------------------------------------------------------------------------------------------------------------------------------------------------------------------------------------------------------------------------------------------------------------------------------------------------------------------------------------------------------------------------------------------------------------------------------------------------------------------------------------------------------------------------------------------------------------------------------------------------------------------------------------------------------------------------------------------------------------------------------------------------------------------------------------------------------------------------------------------------------------------------------------------------------------------------------------------------------------------------------------------------------------------------------------------------------------------------------------------------------------------------------------------------------------------------------------------------------------------------------------------------------------------------------------------------------------------------------------------------------------------------------------------------------------------------------------------------------------------------------------------------------------------------------------------------------------------------------------------------------------------------------------------------------------------------------------------------------------------------------------------------------------------------------------------------------------------------------------------------------------------------------------------------------------------------------------------------------------------------------------------------------------------------------------------------------------------------------------------------------------------------------------------------------------------------------------------------------------------------------------------------------------------------------------------------------------------------------------------------------------------------------------------------------------------------------------------------------------------------------------------------------------------------------------------------------------------------------------------------------------------------------------------------------------------------------------------------------------------------------------------------------------------------------------------------------------------------------------------------------------------------------------------------------------------------------------------------------------------------------------------------------------------------------------------------------------------------------------------------------------------------------------------------------------------------------------------------------------------------------------------------------------------------------------------------------------------------------------------------------------------------------------------------------------------------------------------------------------------------------------------------------------------------------------------------------------------------------------------------------------------------------------------------------------------------------------------------------------------------------------------------------------------------------------------------------------------------------------------------------------------------------------------------------------------------------------------------------------------------------------------------------------------------------------------------------------------------------------------------------------------------------------------------------------------------------------------------------------------------------------------------------------------------------------------------------------------------------------------------------------------------------------------------------------------------------------------------------------------------------------------------------------------------------------------------------------------------------------------------------------------------------------------------------------------------------------------------------------------------------------------------------------------------------------------------------------------------------------------------------------------------------------------------------------------------------------------------------------------------------------------------------------------------------------------------------------------------------------------------------------------------------------------------------------------------------------------------------------------------------------------------------------------------------------------------------------------------------------------|--------------------------------------------------------------------------------------------------------------------------------------------------------------------------------------------------------------------------------------------------------------------------------------------------------------------------------------------------------------------------------------------------------------------------------------------------------------------------------------------------------------------------------------------------------------------------------------------------------------------------------------------------------------------------------------------------------------------------------------------------------------------------------------------------------------------------------------------------------------------------------------------------------------------------------------------------------------------------------------------------------------------------------------------------------------------------------------------------------------------------------------------------------------------------------------------------------------------------------------------------------------------------------------------------------------------------------------------------------------------------------------------------------------------------------------------------------------------------------------------------------------------------------------------------------------------------------------------------------------------------------------------------------------------------------------------------------------------------------------------------------------------------------------------------------------------------------------------------------------------------------------------------------------------------------------------------------------------------------------------------------------------------------------------------------------------------------------------------------------------------------------------------------------------------------------------------------------------------------------------------------------------------------------------------------------------------------------------------------------------------------------------------------------------------------------------------------------------------------------------------------------------------------------------------------------------------------------------------------------------------------------------------------------------------------------------------------------------------------------|---------------------------------------------------------------------------------------------------------------------------------------------------------------------------------------------------------------------------------------------------------------------------------------------------------------------------------------------------------------------------------------------------------------------------------------------------------------------------------------------------------------------------------------------------------------------------------------------------------------------------------------------------------------------------------------------------------------------------------------------------------------------------------------------------------------------------------------------------------------------------------------------------------------------------------------------------------------------------------------------------------------------------------------------------------------------------------------------------------------------------------------------------------------------------------------------------------------------------------------------------------------------------------------------------------------------------------------------------------------------------------------------------------------------------------------------------------------------------------------------------------------------------------------------------------------------------------------------------------------------------------------------------------------------------------------------------------------------------------------------------------------------------------------------------------------------------------------------------------------------------------------------------------------------------------------------------------------------------------------------------------------------------------------------------------------------------------------|----------------------------------------------------------------------------------------------|
|                                                                                                                                                                                                                                                                                                                                                                                                                                                                                                                                                                                                                                                                                                                                                                                                                                                                                                                                                                                                                                                                                                                                                                                                                                                                                                                                                                                                                                                                                                                                                                                                                                                                                                                                                                                                                                                                                                                                                                                                                                                                            |                                                                                                                                                                                                                                                                                                                                                                                                                                                                                                                                                                                                                                                                                                                                                                                                                                                                                                                                                                                                                                                                                                                                                                                                                                                                                                                                                                                                                                                                                                                                                                                                                                                                                                                                                                                                                                                                                                                                                                                                                                                                                                                                |                                                                                                                                                                                                                                                                                                                                                                                                                                                                                                                                                                                                                                                                                                                                                                                                                                                                                                                                                                                                                                                                                                                                                                                                                                                                                                                                                                                                                                                                                                                                                                                                                                                                                                                                                                                                                                                                                                                                                                                                                                                                                                                                |                                                                                                                                                                                                                                                                                                                                                                                                                                                                                                                                                                                                                                                                                                                                                                                                                                                                                                                                                                                                                                                                                                                                                                                                                                                                                                                                                                                                                                                                                                                                                                                                                                                                                                                                                                                                                                                                                                                                                                                                                                                                                                                               | X                                                                                                                                                                                                                                                                                                                                                                                                                                                                                                                                                                                                                                                                                                                                                                                                                                                                                                                                                                                                                                                                                                                                                                                                                                                                                                                                                                                                                                                                                                                                                                                                                                                                                                                                                                                                                                                                                                                                                                                                                                                                                                                                                                                                                                                                                                                                                                                                                                                                                                                                                                                                                                                                                                                              |                                                                                                                                                                                                                                                                                                                                                                                                                                                                                                                                                                                                                                                                                                                                                                                                                                                                                                                                                                                                                                                                                                                                                                                                                                                                                                                                                                                                                                                                                                                                                                                                                                                                                                                                                                                                                                                                                                                                                                                                                                                                                                                                                                                                                                                                                                                                                                                                                                                                                                                                                                                                                                                                                                                                                                                                                                                                                                                                                                                                                                                                                                                                                                                                                                                                                                                                                                                                                                                                                                                                                                                                                                                                                                                                                                                                                                                                                                                                                                                                                                                                                                                                                                                                                                                                                                                                                                                                                                                                                                                                                                                                                                                                                                                                                                                                                                                                                                                                                                                                                                                                                                                                                                                                                                                                                                                                                                                                                                                                                                                                                                                                                                                                                                                                                                                                                                                                                 |                                                                                                                                                                                                                                                                                                                                                                                                                                                                                                                                                                                                                                                                                                                                                                                                                                                                                                                                                                                                                                                                                                                                                                                                                                                                                                                                                                                                                                                                                                                                                                                                                                                                                                                                                                                                                                                                                                                                                                                                                                                                                                                                                                                                                                                                                                                                                                                                                                                                                                                                                                                                                                                                                                                                      | /                                                                                                                                                                                                                                                                                                                                                                                                                                                                                                                                                                                                                                                                                                                                                                                                                                                                                                                                                                                                                                                                                                                                                                                                                                                                                                                                                                                                                                                                                                                                                                                                                                                                                                                                                                                                                                                                                                                                                                                                                                                                                     |                                                                                              |
|                                                                                                                                                                                                                                                                                                                                                                                                                                                                                                                                                                                                                                                                                                                                                                                                                                                                                                                                                                                                                                                                                                                                                                                                                                                                                                                                                                                                                                                                                                                                                                                                                                                                                                                                                                                                                                                                                                                                                                                                                                                                            |                                                                                                                                                                                                                                                                                                                                                                                                                                                                                                                                                                                                                                                                                                                                                                                                                                                                                                                                                                                                                                                                                                                                                                                                                                                                                                                                                                                                                                                                                                                                                                                                                                                                                                                                                                                                                                                                                                                                                                                                                                                                                                                                |                                                                                                                                                                                                                                                                                                                                                                                                                                                                                                                                                                                                                                                                                                                                                                                                                                                                                                                                                                                                                                                                                                                                                                                                                                                                                                                                                                                                                                                                                                                                                                                                                                                                                                                                                                                                                                                                                                                                                                                                                                                                                                                                |                                                                                                                                                                                                                                                                                                                                                                                                                                                                                                                                                                                                                                                                                                                                                                                                                                                                                                                                                                                                                                                                                                                                                                                                                                                                                                                                                                                                                                                                                                                                                                                                                                                                                                                                                                                                                                                                                                                                                                                                                                                                                                                               |                                                                                                                                                                                                                                                                                                                                                                                                                                                                                                                                                                                                                                                                                                                                                                                                                                                                                                                                                                                                                                                                                                                                                                                                                                                                                                                                                                                                                                                                                                                                                                                                                                                                                                                                                                                                                                                                                                                                                                                                                                                                                                                                                                                                                                                                                                                                                                                                                                                                                                                                                                                                                                                                                                                                |                                                                                                                                                                                                                                                                                                                                                                                                                                                                                                                                                                                                                                                                                                                                                                                                                                                                                                                                                                                                                                                                                                                                                                                                                                                                                                                                                                                                                                                                                                                                                                                                                                                                                                                                                                                                                                                                                                                                                                                                                                                                                                                                                                                                                                                                                                                                                                                                                                                                                                                                                                                                                                                                                                                                                                                                                                                                                                                                                                                                                                                                                                                                                                                                                                                                                                                                                                                                                                                                                                                                                                                                                                                                                                                                                                                                                                                                                                                                                                                                                                                                                                                                                                                                                                                                                                                                                                                                                                                                                                                                                                                                                                                                                                                                                                                                                                                                                                                                                                                                                                                                                                                                                                                                                                                                                                                                                                                                                                                                                                                                                                                                                                                                                                                                                                                                                                                                                 |                                                                                                                                                                                                                                                                                                                                                                                                                                                                                                                                                                                                                                                                                                                                                                                                                                                                                                                                                                                                                                                                                                                                                                                                                                                                                                                                                                                                                                                                                                                                                                                                                                                                                                                                                                                                                                                                                                                                                                                                                                                                                                                                                                                                                                                                                                                                                                                                                                                                                                                                                                                                                                                                                                                                      | PLANTING /                                                                                                                                                                                                                                                                                                                                                                                                                                                                                                                                                                                                                                                                                                                                                                                                                                                                                                                                                                                                                                                                                                                                                                                                                                                                                                                                                                                                                                                                                                                                                                                                                                                                                                                                                                                                                                                                                                                                                                                                                                                                            |                                                                                              |
| LAWN                                                                                                                                                                                                                                                                                                                                                                                                                                                                                                                                                                                                                                                                                                                                                                                                                                                                                                                                                                                                                                                                                                                                                                                                                                                                                                                                                                                                                                                                                                                                                                                                                                                                                                                                                                                                                                                                                                                                                                                                                                                                       |                                                                                                                                                                                                                                                                                                                                                                                                                                                                                                                                                                                                                                                                                                                                                                                                                                                                                                                                                                                                                                                                                                                                                                                                                                                                                                                                                                                                                                                                                                                                                                                                                                                                                                                                                                                                                                                                                                                                                                                                                                                                                                                                |                                                                                                                                                                                                                                                                                                                                                                                                                                                                                                                                                                                                                                                                                                                                                                                                                                                                                                                                                                                                                                                                                                                                                                                                                                                                                                                                                                                                                                                                                                                                                                                                                                                                                                                                                                                                                                                                                                                                                                                                                                                                                                                                |                                                                                                                                                                                                                                                                                                                                                                                                                                                                                                                                                                                                                                                                                                                                                                                                                                                                                                                                                                                                                                                                                                                                                                                                                                                                                                                                                                                                                                                                                                                                                                                                                                                                                                                                                                                                                                                                                                                                                                                                                                                                                                                               |                                                                                                                                                                                                                                                                                                                                                                                                                                                                                                                                                                                                                                                                                                                                                                                                                                                                                                                                                                                                                                                                                                                                                                                                                                                                                                                                                                                                                                                                                                                                                                                                                                                                                                                                                                                                                                                                                                                                                                                                                                                                                                                                                                                                                                                                                                                                                                                                                                                                                                                                                                                                                                                                                                                                |                                                                                                                                                                                                                                                                                                                                                                                                                                                                                                                                                                                                                                                                                                                                                                                                                                                                                                                                                                                                                                                                                                                                                                                                                                                                                                                                                                                                                                                                                                                                                                                                                                                                                                                                                                                                                                                                                                                                                                                                                                                                                                                                                                                                                                                                                                                                                                                                                                                                                                                                                                                                                                                                                                                                                                                                                                                                                                                                                                                                                                                                                                                                                                                                                                                                                                                                                                                                                                                                                                                                                                                                                                                                                                                                                                                                                                                                                                                                                                                                                                                                                                                                                                                                                                                                                                                                                                                                                                                                                                                                                                                                                                                                                                                                                                                                                                                                                                                                                                                                                                                                                                                                                                                                                                                                                                                                                                                                                                                                                                                                                                                                                                                                                                                                                                                                                                                                                 |                                                                                                                                                                                                                                                                                                                                                                                                                                                                                                                                                                                                                                                                                                                                                                                                                                                                                                                                                                                                                                                                                                                                                                                                                                                                                                                                                                                                                                                                                                                                                                                                                                                                                                                                                                                                                                                                                                                                                                                                                                                                                                                                                                                                                                                                                                                                                                                                                                                                                                                                                                                                                                                                                                                                      |                                                                                                                                                                                                                                                                                                                                                                                                                                                                                                                                                                                                                                                                                                                                                                                                                                                                                                                                                                                                                                                                                                                                                                                                                                                                                                                                                                                                                                                                                                                                                                                                                                                                                                                                                                                                                                                                                                                                                                                                                                                                                       |                                                                                              |
|                                                                                                                                                                                                                                                                                                                                                                                                                                                                                                                                                                                                                                                                                                                                                                                                                                                                                                                                                                                                                                                                                                                                                                                                                                                                                                                                                                                                                                                                                                                                                                                                                                                                                                                                                                                                                                                                                                                                                                                                                                                                            |                                                                                                                                                                                                                                                                                                                                                                                                                                                                                                                                                                                                                                                                                                                                                                                                                                                                                                                                                                                                                                                                                                                                                                                                                                                                                                                                                                                                                                                                                                                                                                                                                                                                                                                                                                                                                                                                                                                                                                                                                                                                                                                                |                                                                                                                                                                                                                                                                                                                                                                                                                                                                                                                                                                                                                                                                                                                                                                                                                                                                                                                                                                                                                                                                                                                                                                                                                                                                                                                                                                                                                                                                                                                                                                                                                                                                                                                                                                                                                                                                                                                                                                                                                                                                                                                                |                                                                                                                                                                                                                                                                                                                                                                                                                                                                                                                                                                                                                                                                                                                                                                                                                                                                                                                                                                                                                                                                                                                                                                                                                                                                                                                                                                                                                                                                                                                                                                                                                                                                                                                                                                                                                                                                                                                                                                                                                                                                                                                               |                                                                                                                                                                                                                                                                                                                                                                                                                                                                                                                                                                                                                                                                                                                                                                                                                                                                                                                                                                                                                                                                                                                                                                                                                                                                                                                                                                                                                                                                                                                                                                                                                                                                                                                                                                                                                                                                                                                                                                                                                                                                                                                                                                                                                                                                                                                                                                                                                                                                                                                                                                                                                                                                                                                                |                                                                                                                                                                                                                                                                                                                                                                                                                                                                                                                                                                                                                                                                                                                                                                                                                                                                                                                                                                                                                                                                                                                                                                                                                                                                                                                                                                                                                                                                                                                                                                                                                                                                                                                                                                                                                                                                                                                                                                                                                                                                                                                                                                                                                                                                                                                                                                                                                                                                                                                                                                                                                                                                                                                                                                                                                                                                                                                                                                                                                                                                                                                                                                                                                                                                                                                                                                                                                                                                                                                                                                                                                                                                                                                                                                                                                                                                                                                                                                                                                                                                                                                                                                                                                                                                                                                                                                                                                                                                                                                                                                                                                                                                                                                                                                                                                                                                                                                                                                                                                                                                                                                                                                                                                                                                                                                                                                                                                                                                                                                                                                                                                                                                                                                                                                                                                                                                                 |                                                                                                                                                                                                                                                                                                                                                                                                                                                                                                                                                                                                                                                                                                                                                                                                                                                                                                                                                                                                                                                                                                                                                                                                                                                                                                                                                                                                                                                                                                                                                                                                                                                                                                                                                                                                                                                                                                                                                                                                                                                                                                                                                                                                                                                                                                                                                                                                                                                                                                                                                                                                                                                                                                                                      |                                                                                                                                                                                                                                                                                                                                                                                                                                                                                                                                                                                                                                                                                                                                                                                                                                                                                                                                                                                                                                                                                                                                                                                                                                                                                                                                                                                                                                                                                                                                                                                                                                                                                                                                                                                                                                                                                                                                                                                                                                                                                       |                                                                                              |
|                                                                                                                                                                                                                                                                                                                                                                                                                                                                                                                                                                                                                                                                                                                                                                                                                                                                                                                                                                                                                                                                                                                                                                                                                                                                                                                                                                                                                                                                                                                                                                                                                                                                                                                                                                                                                                                                                                                                                                                                                                                                            |                                                                                                                                                                                                                                                                                                                                                                                                                                                                                                                                                                                                                                                                                                                                                                                                                                                                                                                                                                                                                                                                                                                                                                                                                                                                                                                                                                                                                                                                                                                                                                                                                                                                                                                                                                                                                                                                                                                                                                                                                                                                                                                                |                                                                                                                                                                                                                                                                                                                                                                                                                                                                                                                                                                                                                                                                                                                                                                                                                                                                                                                                                                                                                                                                                                                                                                                                                                                                                                                                                                                                                                                                                                                                                                                                                                                                                                                                                                                                                                                                                                                                                                                                                                                                                                                                |                                                                                                                                                                                                                                                                                                                                                                                                                                                                                                                                                                                                                                                                                                                                                                                                                                                                                                                                                                                                                                                                                                                                                                                                                                                                                                                                                                                                                                                                                                                                                                                                                                                                                                                                                                                                                                                                                                                                                                                                                                                                                                                               | ,                                                                                                                                                                                                                                                                                                                                                                                                                                                                                                                                                                                                                                                                                                                                                                                                                                                                                                                                                                                                                                                                                                                                                                                                                                                                                                                                                                                                                                                                                                                                                                                                                                                                                                                                                                                                                                                                                                                                                                                                                                                                                                                                                                                                                                                                                                                                                                                                                                                                                                                                                                                                                                                                                                                              |                                                                                                                                                                                                                                                                                                                                                                                                                                                                                                                                                                                                                                                                                                                                                                                                                                                                                                                                                                                                                                                                                                                                                                                                                                                                                                                                                                                                                                                                                                                                                                                                                                                                                                                                                                                                                                                                                                                                                                                                                                                                                                                                                                                                                                                                                                                                                                                                                                                                                                                                                                                                                                                                                                                                                                                                                                                                                                                                                                                                                                                                                                                                                                                                                                                                                                                                                                                                                                                                                                                                                                                                                                                                                                                                                                                                                                                                                                                                                                                                                                                                                                                                                                                                                                                                                                                                                                                                                                                                                                                                                                                                                                                                                                                                                                                                                                                                                                                                                                                                                                                                                                                                                                                                                                                                                                                                                                                                                                                                                                                                                                                                                                                                                                                                                                                                                                                                                 |                                                                                                                                                                                                                                                                                                                                                                                                                                                                                                                                                                                                                                                                                                                                                                                                                                                                                                                                                                                                                                                                                                                                                                                                                                                                                                                                                                                                                                                                                                                                                                                                                                                                                                                                                                                                                                                                                                                                                                                                                                                                                                                                                                                                                                                                                                                                                                                                                                                                                                                                                                                                                                                                                                                                      |                                                                                                                                                                                                                                                                                                                                                                                                                                                                                                                                                                                                                                                                                                                                                                                                                                                                                                                                                                                                                                                                                                                                                                                                                                                                                                                                                                                                                                                                                                                                                                                                                                                                                                                                                                                                                                                                                                                                                                                                                                                                                       |                                                                                              |
|                                                                                                                                                                                                                                                                                                                                                                                                                                                                                                                                                                                                                                                                                                                                                                                                                                                                                                                                                                                                                                                                                                                                                                                                                                                                                                                                                                                                                                                                                                                                                                                                                                                                                                                                                                                                                                                                                                                                                                                                                                                                            |                                                                                                                                                                                                                                                                                                                                                                                                                                                                                                                                                                                                                                                                                                                                                                                                                                                                                                                                                                                                                                                                                                                                                                                                                                                                                                                                                                                                                                                                                                                                                                                                                                                                                                                                                                                                                                                                                                                                                                                                                                                                                                                                |                                                                                                                                                                                                                                                                                                                                                                                                                                                                                                                                                                                                                                                                                                                                                                                                                                                                                                                                                                                                                                                                                                                                                                                                                                                                                                                                                                                                                                                                                                                                                                                                                                                                                                                                                                                                                                                                                                                                                                                                                                                                                                                                |                                                                                                                                                                                                                                                                                                                                                                                                                                                                                                                                                                                                                                                                                                                                                                                                                                                                                                                                                                                                                                                                                                                                                                                                                                                                                                                                                                                                                                                                                                                                                                                                                                                                                                                                                                                                                                                                                                                                                                                                                                                                                                                               |                                                                                                                                                                                                                                                                                                                                                                                                                                                                                                                                                                                                                                                                                                                                                                                                                                                                                                                                                                                                                                                                                                                                                                                                                                                                                                                                                                                                                                                                                                                                                                                                                                                                                                                                                                                                                                                                                                                                                                                                                                                                                                                                                                                                                                                                                                                                                                                                                                                                                                                                                                                                                                                                                                                                | $\rightarrow$                                                                                                                                                                                                                                                                                                                                                                                                                                                                                                                                                                                                                                                                                                                                                                                                                                                                                                                                                                                                                                                                                                                                                                                                                                                                                                                                                                                                                                                                                                                                                                                                                                                                                                                                                                                                                                                                                                                                                                                                                                                                                                                                                                                                                                                                                                                                                                                                                                                                                                                                                                                                                                                                                                                                                                                                                                                                                                                                                                                                                                                                                                                                                                                                                                                                                                                                                                                                                                                                                                                                                                                                                                                                                                                                                                                                                                                                                                                                                                                                                                                                                                                                                                                                                                                                                                                                                                                                                                                                                                                                                                                                                                                                                                                                                                                                                                                                                                                                                                                                                                                                                                                                                                                                                                                                                                                                                                                                                                                                                                                                                                                                                                                                                                                                                                                                                                                                   | /                                                                                                                                                                                                                                                                                                                                                                                                                                                                                                                                                                                                                                                                                                                                                                                                                                                                                                                                                                                                                                                                                                                                                                                                                                                                                                                                                                                                                                                                                                                                                                                                                                                                                                                                                                                                                                                                                                                                                                                                                                                                                                                                                                                                                                                                                                                                                                                                                                                                                                                                                                                                                                                                                                                                    |                                                                                                                                                                                                                                                                                                                                                                                                                                                                                                                                                                                                                                                                                                                                                                                                                                                                                                                                                                                                                                                                                                                                                                                                                                                                                                                                                                                                                                                                                                                                                                                                                                                                                                                                                                                                                                                                                                                                                                                                                                                                                       |                                                                                              |
|                                                                                                                                                                                                                                                                                                                                                                                                                                                                                                                                                                                                                                                                                                                                                                                                                                                                                                                                                                                                                                                                                                                                                                                                                                                                                                                                                                                                                                                                                                                                                                                                                                                                                                                                                                                                                                                                                                                                                                                                                                                                            |                                                                                                                                                                                                                                                                                                                                                                                                                                                                                                                                                                                                                                                                                                                                                                                                                                                                                                                                                                                                                                                                                                                                                                                                                                                                                                                                                                                                                                                                                                                                                                                                                                                                                                                                                                                                                                                                                                                                                                                                                                                                                                                                |                                                                                                                                                                                                                                                                                                                                                                                                                                                                                                                                                                                                                                                                                                                                                                                                                                                                                                                                                                                                                                                                                                                                                                                                                                                                                                                                                                                                                                                                                                                                                                                                                                                                                                                                                                                                                                                                                                                                                                                                                                                                                                                                |                                                                                                                                                                                                                                                                                                                                                                                                                                                                                                                                                                                                                                                                                                                                                                                                                                                                                                                                                                                                                                                                                                                                                                                                                                                                                                                                                                                                                                                                                                                                                                                                                                                                                                                                                                                                                                                                                                                                                                                                                                                                                                                               |                                                                                                                                                                                                                                                                                                                                                                                                                                                                                                                                                                                                                                                                                                                                                                                                                                                                                                                                                                                                                                                                                                                                                                                                                                                                                                                                                                                                                                                                                                                                                                                                                                                                                                                                                                                                                                                                                                                                                                                                                                                                                                                                                                                                                                                                                                                                                                                                                                                                                                                                                                                                                                                                                                                                |                                                                                                                                                                                                                                                                                                                                                                                                                                                                                                                                                                                                                                                                                                                                                                                                                                                                                                                                                                                                                                                                                                                                                                                                                                                                                                                                                                                                                                                                                                                                                                                                                                                                                                                                                                                                                                                                                                                                                                                                                                                                                                                                                                                                                                                                                                                                                                                                                                                                                                                                                                                                                                                                                                                                                                                                                                                                                                                                                                                                                                                                                                                                                                                                                                                                                                                                                                                                                                                                                                                                                                                                                                                                                                                                                                                                                                                                                                                                                                                                                                                                                                                                                                                                                                                                                                                                                                                                                                                                                                                                                                                                                                                                                                                                                                                                                                                                                                                                                                                                                                                                                                                                                                                                                                                                                                                                                                                                                                                                                                                                                                                                                                                                                                                                                                                                                                                                                 |                                                                                                                                                                                                                                                                                                                                                                                                                                                                                                                                                                                                                                                                                                                                                                                                                                                                                                                                                                                                                                                                                                                                                                                                                                                                                                                                                                                                                                                                                                                                                                                                                                                                                                                                                                                                                                                                                                                                                                                                                                                                                                                                                                                                                                                                                                                                                                                                                                                                                                                                                                                                                                                                                                                                      |                                                                                                                                                                                                                                                                                                                                                                                                                                                                                                                                                                                                                                                                                                                                                                                                                                                                                                                                                                                                                                                                                                                                                                                                                                                                                                                                                                                                                                                                                                                                                                                                                                                                                                                                                                                                                                                                                                                                                                                                                                                                                       |                                                                                              |
|                                                                                                                                                                                                                                                                                                                                                                                                                                                                                                                                                                                                                                                                                                                                                                                                                                                                                                                                                                                                                                                                                                                                                                                                                                                                                                                                                                                                                                                                                                                                                                                                                                                                                                                                                                                                                                                                                                                                                                                                                                                                            |                                                                                                                                                                                                                                                                                                                                                                                                                                                                                                                                                                                                                                                                                                                                                                                                                                                                                                                                                                                                                                                                                                                                                                                                                                                                                                                                                                                                                                                                                                                                                                                                                                                                                                                                                                                                                                                                                                                                                                                                                                                                                                                                |                                                                                                                                                                                                                                                                                                                                                                                                                                                                                                                                                                                                                                                                                                                                                                                                                                                                                                                                                                                                                                                                                                                                                                                                                                                                                                                                                                                                                                                                                                                                                                                                                                                                                                                                                                                                                                                                                                                                                                                                                                                                                                                                |                                                                                                                                                                                                                                                                                                                                                                                                                                                                                                                                                                                                                                                                                                                                                                                                                                                                                                                                                                                                                                                                                                                                                                                                                                                                                                                                                                                                                                                                                                                                                                                                                                                                                                                                                                                                                                                                                                                                                                                                                                                                                                                               |                                                                                                                                                                                                                                                                                                                                                                                                                                                                                                                                                                                                                                                                                                                                                                                                                                                                                                                                                                                                                                                                                                                                                                                                                                                                                                                                                                                                                                                                                                                                                                                                                                                                                                                                                                                                                                                                                                                                                                                                                                                                                                                                                                                                                                                                                                                                                                                                                                                                                                                                                                                                                                                                                                                                | X                                                                                                                                                                                                                                                                                                                                                                                                                                                                                                                                                                                                                                                                                                                                                                                                                                                                                                                                                                                                                                                                                                                                                                                                                                                                                                                                                                                                                                                                                                                                                                                                                                                                                                                                                                                                                                                                                                                                                                                                                                                                                                                                                                                                                                                                                                                                                                                                                                                                                                                                                                                                                                                                                                                                                                                                                                                                                                                                                                                                                                                                                                                                                                                                                                                                                                                                                                                                                                                                                                                                                                                                                                                                                                                                                                                                                                                                                                                                                                                                                                                                                                                                                                                                                                                                                                                                                                                                                                                                                                                                                                                                                                                                                                                                                                                                                                                                                                                                                                                                                                                                                                                                                                                                                                                                                                                                                                                                                                                                                                                                                                                                                                                                                                                                                                                                                                                                               |                                                                                                                                                                                                                                                                                                                                                                                                                                                                                                                                                                                                                                                                                                                                                                                                                                                                                                                                                                                                                                                                                                                                                                                                                                                                                                                                                                                                                                                                                                                                                                                                                                                                                                                                                                                                                                                                                                                                                                                                                                                                                                                                                                                                                                                                                                                                                                                                                                                                                                                                                                                                                                                                                                                                      |                                                                                                                                                                                                                                                                                                                                                                                                                                                                                                                                                                                                                                                                                                                                                                                                                                                                                                                                                                                                                                                                                                                                                                                                                                                                                                                                                                                                                                                                                                                                                                                                                                                                                                                                                                                                                                                                                                                                                                                                                                                                                       |                                                                                              |
|                                                                                                                                                                                                                                                                                                                                                                                                                                                                                                                                                                                                                                                                                                                                                                                                                                                                                                                                                                                                                                                                                                                                                                                                                                                                                                                                                                                                                                                                                                                                                                                                                                                                                                                                                                                                                                                                                                                                                                                                                                                                            |                                                                                                                                                                                                                                                                                                                                                                                                                                                                                                                                                                                                                                                                                                                                                                                                                                                                                                                                                                                                                                                                                                                                                                                                                                                                                                                                                                                                                                                                                                                                                                                                                                                                                                                                                                                                                                                                                                                                                                                                                                                                                                                                |                                                                                                                                                                                                                                                                                                                                                                                                                                                                                                                                                                                                                                                                                                                                                                                                                                                                                                                                                                                                                                                                                                                                                                                                                                                                                                                                                                                                                                                                                                                                                                                                                                                                                                                                                                                                                                                                                                                                                                                                                                                                                                                                | ×                                                                                                                                                                                                                                                                                                                                                                                                                                                                                                                                                                                                                                                                                                                                                                                                                                                                                                                                                                                                                                                                                                                                                                                                                                                                                                                                                                                                                                                                                                                                                                                                                                                                                                                                                                                                                                                                                                                                                                                                                                                                                                                             |                                                                                                                                                                                                                                                                                                                                                                                                                                                                                                                                                                                                                                                                                                                                                                                                                                                                                                                                                                                                                                                                                                                                                                                                                                                                                                                                                                                                                                                                                                                                                                                                                                                                                                                                                                                                                                                                                                                                                                                                                                                                                                                                                                                                                                                                                                                                                                                                                                                                                                                                                                                                                                                                                                                                |                                                                                                                                                                                                                                                                                                                                                                                                                                                                                                                                                                                                                                                                                                                                                                                                                                                                                                                                                                                                                                                                                                                                                                                                                                                                                                                                                                                                                                                                                                                                                                                                                                                                                                                                                                                                                                                                                                                                                                                                                                                                                                                                                                                                                                                                                                                                                                                                                                                                                                                                                                                                                                                                                                                                                                                                                                                                                                                                                                                                                                                                                                                                                                                                                                                                                                                                                                                                                                                                                                                                                                                                                                                                                                                                                                                                                                                                                                                                                                                                                                                                                                                                                                                                                                                                                                                                                                                                                                                                                                                                                                                                                                                                                                                                                                                                                                                                                                                                                                                                                                                                                                                                                                                                                                                                                                                                                                                                                                                                                                                                                                                                                                                                                                                                                                                                                                                                                 |                                                                                                                                                                                                                                                                                                                                                                                                                                                                                                                                                                                                                                                                                                                                                                                                                                                                                                                                                                                                                                                                                                                                                                                                                                                                                                                                                                                                                                                                                                                                                                                                                                                                                                                                                                                                                                                                                                                                                                                                                                                                                                                                                                                                                                                                                                                                                                                                                                                                                                                                                                                                                                                                                                                                      |                                                                                                                                                                                                                                                                                                                                                                                                                                                                                                                                                                                                                                                                                                                                                                                                                                                                                                                                                                                                                                                                                                                                                                                                                                                                                                                                                                                                                                                                                                                                                                                                                                                                                                                                                                                                                                                                                                                                                                                                                                                                                       |                                                                                              |
|                                                                                                                                                                                                                                                                                                                                                                                                                                                                                                                                                                                                                                                                                                                                                                                                                                                                                                                                                                                                                                                                                                                                                                                                                                                                                                                                                                                                                                                                                                                                                                                                                                                                                                                                                                                                                                                                                                                                                                                                                                                                            |                                                                                                                                                                                                                                                                                                                                                                                                                                                                                                                                                                                                                                                                                                                                                                                                                                                                                                                                                                                                                                                                                                                                                                                                                                                                                                                                                                                                                                                                                                                                                                                                                                                                                                                                                                                                                                                                                                                                                                                                                                                                                                                                | the second secon |                                                                                                                                                                                                                                                                                                                                                                                                                                                                                                                                                                                                                                                                                                                                                                                                                                                                                                                                                                                                                                                                                                                                                                                                                                                                                                                                                                                                                                                                                                                                                                                                                                                                                                                                                                                                                                                                                                                                                                                                                                                                                                                               |                                                                                                                                                                                                                                                                                                                                                                                                                                                                                                                                                                                                                                                                                                                                                                                                                                                                                                                                                                                                                                                                                                                                                                                                                                                                                                                                                                                                                                                                                                                                                                                                                                                                                                                                                                                                                                                                                                                                                                                                                                                                                                                                                                                                                                                                                                                                                                                                                                                                                                                                                                                                                                                                                                                                |                                                                                                                                                                                                                                                                                                                                                                                                                                                                                                                                                                                                                                                                                                                                                                                                                                                                                                                                                                                                                                                                                                                                                                                                                                                                                                                                                                                                                                                                                                                                                                                                                                                                                                                                                                                                                                                                                                                                                                                                                                                                                                                                                                                                                                                                                                                                                                                                                                                                                                                                                                                                                                                                                                                                                                                                                                                                                                                                                                                                                                                                                                                                                                                                                                                                                                                                                                                                                                                                                                                                                                                                                                                                                                                                                                                                                                                                                                                                                                                                                                                                                                                                                                                                                                                                                                                                                                                                                                                                                                                                                                                                                                                                                                                                                                                                                                                                                                                                                                                                                                                                                                                                                                                                                                                                                                                                                                                                                                                                                                                                                                                                                                                                                                                                                                                                                                                                                 | $\backslash$                                                                                                                                                                                                                                                                                                                                                                                                                                                                                                                                                                                                                                                                                                                                                                                                                                                                                                                                                                                                                                                                                                                                                                                                                                                                                                                                                                                                                                                                                                                                                                                                                                                                                                                                                                                                                                                                                                                                                                                                                                                                                                                                                                                                                                                                                                                                                                                                                                                                                                                                                                                                                                                                                                                         |                                                                                                                                                                                                                                                                                                                                                                                                                                                                                                                                                                                                                                                                                                                                                                                                                                                                                                                                                                                                                                                                                                                                                                                                                                                                                                                                                                                                                                                                                                                                                                                                                                                                                                                                                                                                                                                                                                                                                                                                                                                                                       |                                                                                              |
|                                                                                                                                                                                                                                                                                                                                                                                                                                                                                                                                                                                                                                                                                                                                                                                                                                                                                                                                                                                                                                                                                                                                                                                                                                                                                                                                                                                                                                                                                                                                                                                                                                                                                                                                                                                                                                                                                                                                                                                                                                                                            |                                                                                                                                                                                                                                                                                                                                                                                                                                                                                                                                                                                                                                                                                                                                                                                                                                                                                                                                                                                                                                                                                                                                                                                                                                                                                                                                                                                                                                                                                                                                                                                                                                                                                                                                                                                                                                                                                                                                                                                                                                                                                                                                |                                                                                                                                                                                                                                                                                                                                                                                                                                                                                                                                                                                                                                                                                                                                                                                                                                                                                                                                                                                                                                                                                                                                                                                                                                                                                                                                                                                                                                                                                                                                                                                                                                                                                                                                                                                                                                                                                                                                                                                                                                                                                                                                |                                                                                                                                                                                                                                                                                                                                                                                                                                                                                                                                                                                                                                                                                                                                                                                                                                                                                                                                                                                                                                                                                                                                                                                                                                                                                                                                                                                                                                                                                                                                                                                                                                                                                                                                                                                                                                                                                                                                                                                                                                                                                                                               |                                                                                                                                                                                                                                                                                                                                                                                                                                                                                                                                                                                                                                                                                                                                                                                                                                                                                                                                                                                                                                                                                                                                                                                                                                                                                                                                                                                                                                                                                                                                                                                                                                                                                                                                                                                                                                                                                                                                                                                                                                                                                                                                                                                                                                                                                                                                                                                                                                                                                                                                                                                                                                                                                                                                |                                                                                                                                                                                                                                                                                                                                                                                                                                                                                                                                                                                                                                                                                                                                                                                                                                                                                                                                                                                                                                                                                                                                                                                                                                                                                                                                                                                                                                                                                                                                                                                                                                                                                                                                                                                                                                                                                                                                                                                                                                                                                                                                                                                                                                                                                                                                                                                                                                                                                                                                                                                                                                                                                                                                                                                                                                                                                                                                                                                                                                                                                                                                                                                                                                                                                                                                                                                                                                                                                                                                                                                                                                                                                                                                                                                                                                                                                                                                                                                                                                                                                                                                                                                                                                                                                                                                                                                                                                                                                                                                                                                                                                                                                                                                                                                                                                                                                                                                                                                                                                                                                                                                                                                                                                                                                                                                                                                                                                                                                                                                                                                                                                                                                                                                                                                                                                                                                 |                                                                                                                                                                                                                                                                                                                                                                                                                                                                                                                                                                                                                                                                                                                                                                                                                                                                                                                                                                                                                                                                                                                                                                                                                                                                                                                                                                                                                                                                                                                                                                                                                                                                                                                                                                                                                                                                                                                                                                                                                                                                                                                                                                                                                                                                                                                                                                                                                                                                                                                                                                                                                                                                                                                                      |                                                                                                                                                                                                                                                                                                                                                                                                                                                                                                                                                                                                                                                                                                                                                                                                                                                                                                                                                                                                                                                                                                                                                                                                                                                                                                                                                                                                                                                                                                                                                                                                                                                                                                                                                                                                                                                                                                                                                                                                                                                                                       |                                                                                              |
|                                                                                                                                                                                                                                                                                                                                                                                                                                                                                                                                                                                                                                                                                                                                                                                                                                                                                                                                                                                                                                                                                                                                                                                                                                                                                                                                                                                                                                                                                                                                                                                                                                                                                                                                                                                                                                                                                                                                                                                                                                                                            |                                                                                                                                                                                                                                                                                                                                                                                                                                                                                                                                                                                                                                                                                                                                                                                                                                                                                                                                                                                                                                                                                                                                                                                                                                                                                                                                                                                                                                                                                                                                                                                                                                                                                                                                                                                                                                                                                                                                                                                                                                                                                                                                |                                                                                                                                                                                                                                                                                                                                                                                                                                                                                                                                                                                                                                                                                                                                                                                                                                                                                                                                                                                                                                                                                                                                                                                                                                                                                                                                                                                                                                                                                                                                                                                                                                                                                                                                                                                                                                                                                                                                                                                                                                                                                                                                |                                                                                                                                                                                                                                                                                                                                                                                                                                                                                                                                                                                                                                                                                                                                                                                                                                                                                                                                                                                                                                                                                                                                                                                                                                                                                                                                                                                                                                                                                                                                                                                                                                                                                                                                                                                                                                                                                                                                                                                                                                                                                                                               |                                                                                                                                                                                                                                                                                                                                                                                                                                                                                                                                                                                                                                                                                                                                                                                                                                                                                                                                                                                                                                                                                                                                                                                                                                                                                                                                                                                                                                                                                                                                                                                                                                                                                                                                                                                                                                                                                                                                                                                                                                                                                                                                                                                                                                                                                                                                                                                                                                                                                                                                                                                                                                                                                                                                |                                                                                                                                                                                                                                                                                                                                                                                                                                                                                                                                                                                                                                                                                                                                                                                                                                                                                                                                                                                                                                                                                                                                                                                                                                                                                                                                                                                                                                                                                                                                                                                                                                                                                                                                                                                                                                                                                                                                                                                                                                                                                                                                                                                                                                                                                                                                                                                                                                                                                                                                                                                                                                                                                                                                                                                                                                                                                                                                                                                                                                                                                                                                                                                                                                                                                                                                                                                                                                                                                                                                                                                                                                                                                                                                                                                                                                                                                                                                                                                                                                                                                                                                                                                                                                                                                                                                                                                                                                                                                                                                                                                                                                                                                                                                                                                                                                                                                                                                                                                                                                                                                                                                                                                                                                                                                                                                                                                                                                                                                                                                                                                                                                                                                                                                                                                                                                                                                 |                                                                                                                                                                                                                                                                                                                                                                                                                                                                                                                                                                                                                                                                                                                                                                                                                                                                                                                                                                                                                                                                                                                                                                                                                                                                                                                                                                                                                                                                                                                                                                                                                                                                                                                                                                                                                                                                                                                                                                                                                                                                                                                                                                                                                                                                                                                                                                                                                                                                                                                                                                                                                                                                                                                                      |                                                                                                                                                                                                                                                                                                                                                                                                                                                                                                                                                                                                                                                                                                                                                                                                                                                                                                                                                                                                                                                                                                                                                                                                                                                                                                                                                                                                                                                                                                                                                                                                                                                                                                                                                                                                                                                                                                                                                                                                                                                                                       |                                                                                              |
|                                                                                                                                                                                                                                                                                                                                                                                                                                                                                                                                                                                                                                                                                                                                                                                                                                                                                                                                                                                                                                                                                                                                                                                                                                                                                                                                                                                                                                                                                                                                                                                                                                                                                                                                                                                                                                                                                                                                                                                                                                                                            |                                                                                                                                                                                                                                                                                                                                                                                                                                                                                                                                                                                                                                                                                                                                                                                                                                                                                                                                                                                                                                                                                                                                                                                                                                                                                                                                                                                                                                                                                                                                                                                                                                                                                                                                                                                                                                                                                                                                                                                                                                                                                                                                |                                                                                                                                                                                                                                                                                                                                                                                                                                                                                                                                                                                                                                                                                                                                                                                                                                                                                                                                                                                                                                                                                                                                                                                                                                                                                                                                                                                                                                                                                                                                                                                                                                                                                                                                                                                                                                                                                                                                                                                                                                                                                                                                |                                                                                                                                                                                                                                                                                                                                                                                                                                                                                                                                                                                                                                                                                                                                                                                                                                                                                                                                                                                                                                                                                                                                                                                                                                                                                                                                                                                                                                                                                                                                                                                                                                                                                                                                                                                                                                                                                                                                                                                                                                                                                                                               | $\times$                                                                                                                                                                                                                                                                                                                                                                                                                                                                                                                                                                                                                                                                                                                                                                                                                                                                                                                                                                                                                                                                                                                                                                                                                                                                                                                                                                                                                                                                                                                                                                                                                                                                                                                                                                                                                                                                                                                                                                                                                                                                                                                                                                                                                                                                                                                                                                                                                                                                                                                                                                                                                                                                                                                       |                                                                                                                                                                                                                                                                                                                                                                                                                                                                                                                                                                                                                                                                                                                                                                                                                                                                                                                                                                                                                                                                                                                                                                                                                                                                                                                                                                                                                                                                                                                                                                                                                                                                                                                                                                                                                                                                                                                                                                                                                                                                                                                                                                                                                                                                                                                                                                                                                                                                                                                                                                                                                                                                                                                                                                                                                                                                                                                                                                                                                                                                                                                                                                                                                                                                                                                                                                                                                                                                                                                                                                                                                                                                                                                                                                                                                                                                                                                                                                                                                                                                                                                                                                                                                                                                                                                                                                                                                                                                                                                                                                                                                                                                                                                                                                                                                                                                                                                                                                                                                                                                                                                                                                                                                                                                                                                                                                                                                                                                                                                                                                                                                                                                                                                                                                                                                                                                                 |                                                                                                                                                                                                                                                                                                                                                                                                                                                                                                                                                                                                                                                                                                                                                                                                                                                                                                                                                                                                                                                                                                                                                                                                                                                                                                                                                                                                                                                                                                                                                                                                                                                                                                                                                                                                                                                                                                                                                                                                                                                                                                                                                                                                                                                                                                                                                                                                                                                                                                                                                                                                                                                                                                                                      |                                                                                                                                                                                                                                                                                                                                                                                                                                                                                                                                                                                                                                                                                                                                                                                                                                                                                                                                                                                                                                                                                                                                                                                                                                                                                                                                                                                                                                                                                                                                                                                                                                                                                                                                                                                                                                                                                                                                                                                                                                                                                       |                                                                                              |
|                                                                                                                                                                                                                                                                                                                                                                                                                                                                                                                                                                                                                                                                                                                                                                                                                                                                                                                                                                                                                                                                                                                                                                                                                                                                                                                                                                                                                                                                                                                                                                                                                                                                                                                                                                                                                                                                                                                                                                                                                                                                            |                                                                                                                                                                                                                                                                                                                                                                                                                                                                                                                                                                                                                                                                                                                                                                                                                                                                                                                                                                                                                                                                                                                                                                                                                                                                                                                                                                                                                                                                                                                                                                                                                                                                                                                                                                                                                                                                                                                                                                                                                                                                                                                                |                                                                                                                                                                                                                                                                                                                                                                                                                                                                                                                                                                                                                                                                                                                                                                                                                                                                                                                                                                                                                                                                                                                                                                                                                                                                                                                                                                                                                                                                                                                                                                                                                                                                                                                                                                                                                                                                                                                                                                                                                                                                                                                                |                                                                                                                                                                                                                                                                                                                                                                                                                                                                                                                                                                                                                                                                                                                                                                                                                                                                                                                                                                                                                                                                                                                                                                                                                                                                                                                                                                                                                                                                                                                                                                                                                                                                                                                                                                                                                                                                                                                                                                                                                                                                                                                               | QW 01-                                                                                                                                                                                                                                                                                                                                                                                                                                                                                                                                                                                                                                                                                                                                                                                                                                                                                                                                                                                                                                                                                                                                                                                                                                                                                                                                                                                                                                                                                                                                                                                                                                                                                                                                                                                                                                                                                                                                                                                                                                                                                                                                                                                                                                                                                                                                                                                                                                                                                                                                                                                                                                                                                                                         |                                                                                                                                                                                                                                                                                                                                                                                                                                                                                                                                                                                                                                                                                                                                                                                                                                                                                                                                                                                                                                                                                                                                                                                                                                                                                                                                                                                                                                                                                                                                                                                                                                                                                                                                                                                                                                                                                                                                                                                                                                                                                                                                                                                                                                                                                                                                                                                                                                                                                                                                                                                                                                                                                                                                                                                                                                                                                                                                                                                                                                                                                                                                                                                                                                                                                                                                                                                                                                                                                                                                                                                                                                                                                                                                                                                                                                                                                                                                                                                                                                                                                                                                                                                                                                                                                                                                                                                                                                                                                                                                                                                                                                                                                                                                                                                                                                                                                                                                                                                                                                                                                                                                                                                                                                                                                                                                                                                                                                                                                                                                                                                                                                                                                                                                                                                                                                                                                 |                                                                                                                                                                                                                                                                                                                                                                                                                                                                                                                                                                                                                                                                                                                                                                                                                                                                                                                                                                                                                                                                                                                                                                                                                                                                                                                                                                                                                                                                                                                                                                                                                                                                                                                                                                                                                                                                                                                                                                                                                                                                                                                                                                                                                                                                                                                                                                                                                                                                                                                                                                                                                                                                                                                                      |                                                                                                                                                                                                                                                                                                                                                                                                                                                                                                                                                                                                                                                                                                                                                                                                                                                                                                                                                                                                                                                                                                                                                                                                                                                                                                                                                                                                                                                                                                                                                                                                                                                                                                                                                                                                                                                                                                                                                                                                                                                                                       |                                                                                              |
|                                                                                                                                                                                                                                                                                                                                                                                                                                                                                                                                                                                                                                                                                                                                                                                                                                                                                                                                                                                                                                                                                                                                                                                                                                                                                                                                                                                                                                                                                                                                                                                                                                                                                                                                                                                                                                                                                                                                                                                                                                                                            |                                                                                                                                                                                                                                                                                                                                                                                                                                                                                                                                                                                                                                                                                                                                                                                                                                                                                                                                                                                                                                                                                                                                                                                                                                                                                                                                                                                                                                                                                                                                                                                                                                                                                                                                                                                                                                                                                                                                                                                                                                                                                                                                |                                                                                                                                                                                                                                                                                                                                                                                                                                                                                                                                                                                                                                                                                                                                                                                                                                                                                                                                                                                                                                                                                                                                                                                                                                                                                                                                                                                                                                                                                                                                                                                                                                                                                                                                                                                                                                                                                                                                                                                                                                                                                                                                |                                                                                                                                                                                                                                                                                                                                                                                                                                                                                                                                                                                                                                                                                                                                                                                                                                                                                                                                                                                                                                                                                                                                                                                                                                                                                                                                                                                                                                                                                                                                                                                                                                                                                                                                                                                                                                                                                                                                                                                                                                                                                                                               |                                                                                                                                                                                                                                                                                                                                                                                                                                                                                                                                                                                                                                                                                                                                                                                                                                                                                                                                                                                                                                                                                                                                                                                                                                                                                                                                                                                                                                                                                                                                                                                                                                                                                                                                                                                                                                                                                                                                                                                                                                                                                                                                                                                                                                                                                                                                                                                                                                                                                                                                                                                                                                                                                                                                |                                                                                                                                                                                                                                                                                                                                                                                                                                                                                                                                                                                                                                                                                                                                                                                                                                                                                                                                                                                                                                                                                                                                                                                                                                                                                                                                                                                                                                                                                                                                                                                                                                                                                                                                                                                                                                                                                                                                                                                                                                                                                                                                                                                                                                                                                                                                                                                                                                                                                                                                                                                                                                                                                                                                                                                                                                                                                                                                                                                                                                                                                                                                                                                                                                                                                                                                                                                                                                                                                                                                                                                                                                                                                                                                                                                                                                                                                                                                                                                                                                                                                                                                                                                                                                                                                                                                                                                                                                                                                                                                                                                                                                                                                                                                                                                                                                                                                                                                                                                                                                                                                                                                                                                                                                                                                                                                                                                                                                                                                                                                                                                                                                                                                                                                                                                                                                                                                 |                                                                                                                                                                                                                                                                                                                                                                                                                                                                                                                                                                                                                                                                                                                                                                                                                                                                                                                                                                                                                                                                                                                                                                                                                                                                                                                                                                                                                                                                                                                                                                                                                                                                                                                                                                                                                                                                                                                                                                                                                                                                                                                                                                                                                                                                                                                                                                                                                                                                                                                                                                                                                                                                                                                                      |                                                                                                                                                                                                                                                                                                                                                                                                                                                                                                                                                                                                                                                                                                                                                                                                                                                                                                                                                                                                                                                                                                                                                                                                                                                                                                                                                                                                                                                                                                                                                                                                                                                                                                                                                                                                                                                                                                                                                                                                                                                                                       |                                                                                              |
|                                                                                                                                                                                                                                                                                                                                                                                                                                                                                                                                                                                                                                                                                                                                                                                                                                                                                                                                                                                                                                                                                                                                                                                                                                                                                                                                                                                                                                                                                                                                                                                                                                                                                                                                                                                                                                                                                                                                                                                                                                                                            |                                                                                                                                                                                                                                                                                                                                                                                                                                                                                                                                                                                                                                                                                                                                                                                                                                                                                                                                                                                                                                                                                                                                                                                                                                                                                                                                                                                                                                                                                                                                                                                                                                                                                                                                                                                                                                                                                                                                                                                                                                                                                                                                |                                                                                                                                                                                                                                                                                                                                                                                                                                                                                                                                                                                                                                                                                                                                                                                                                                                                                                                                                                                                                                                                                                                                                                                                                                                                                                                                                                                                                                                                                                                                                                                                                                                                                                                                                                                                                                                                                                                                                                                                                                                                                                                                |                                                                                                                                                                                                                                                                                                                                                                                                                                                                                                                                                                                                                                                                                                                                                                                                                                                                                                                                                                                                                                                                                                                                                                                                                                                                                                                                                                                                                                                                                                                                                                                                                                                                                                                                                                                                                                                                                                                                                                                                                                                                                                                               |                                                                                                                                                                                                                                                                                                                                                                                                                                                                                                                                                                                                                                                                                                                                                                                                                                                                                                                                                                                                                                                                                                                                                                                                                                                                                                                                                                                                                                                                                                                                                                                                                                                                                                                                                                                                                                                                                                                                                                                                                                                                                                                                                                                                                                                                                                                                                                                                                                                                                                                                                                                                                                                                                                                                | CA         08           PVS         12           EHY         18                                                                                                                                                                                                                                                                                                                                                                                                                                                                                                                                                                                                                                                                                                                                                                                                                                                                                                                                                                                                                                                                                                                                                                                                                                                                                                                                                                                                                                                                                                                                                                                                                                                                                                                                                                                                                                                                                                                                                                                                                                                                                                                                                                                                                                                                                                                                                                                                                                                                                                                                                                                                                                                                                                                                                                                                                                                                                                                                                                                                                                                                                                                                                                                                                                                                                                                                                                                                                                                                                                                                                                                                                                                                                                                                                                                                                                                                                                                                                                                                                                                                                                                                                                                                                                                                                                                                                                                                                                                                                                                                                                                                                                                                                                                                                                                                                                                                                                                                                                                                                                                                                                                                                                                                                                                                                                                                                                                                                                                                                                                                                                                                                                                                                                                                                                                                                 |                                                                                                                                                                                                                                                                                                                                                                                                                                                                                                                                                                                                                                                                                                                                                                                                                                                                                                                                                                                                                                                                                                                                                                                                                                                                                                                                                                                                                                                                                                                                                                                                                                                                                                                                                                                                                                                                                                                                                                                                                                                                                                                                                                                                                                                                                                                                                                                                                                                                                                                                                                                                                                                                                                                                      |                                                                                                                                                                                                                                                                                                                                                                                                                                                                                                                                                                                                                                                                                                                                                                                                                                                                                                                                                                                                                                                                                                                                                                                                                                                                                                                                                                                                                                                                                                                                                                                                                                                                                                                                                                                                                                                                                                                                                                                                                                                                                       |                                                                                              |
|                                                                                                                                                                                                                                                                                                                                                                                                                                                                                                                                                                                                                                                                                                                                                                                                                                                                                                                                                                                                                                                                                                                                                                                                                                                                                                                                                                                                                                                                                                                                                                                                                                                                                                                                                                                                                                                                                                                                                                                                                                                                            |                                                                                                                                                                                                                                                                                                                                                                                                                                                                                                                                                                                                                                                                                                                                                                                                                                                                                                                                                                                                                                                                                                                                                                                                                                                                                                                                                                                                                                                                                                                                                                                                                                                                                                                                                                                                                                                                                                                                                                                                                                                                                                                                |                                                                                                                                                                                                                                                                                                                                                                                                                                                                                                                                                                                                                                                                                                                                                                                                                                                                                                                                                                                                                                                                                                                                                                                                                                                                                                                                                                                                                                                                                                                                                                                                                                                                                                                                                                                                                                                                                                                                                                                                                                                                                                                                |                                                                                                                                                                                                                                                                                                                                                                                                                                                                                                                                                                                                                                                                                                                                                                                                                                                                                                                                                                                                                                                                                                                                                                                                                                                                                                                                                                                                                                                                                                                                                                                                                                                                                                                                                                                                                                                                                                                                                                                                                                                                                                                               |                                                                                                                                                                                                                                                                                                                                                                                                                                                                                                                                                                                                                                                                                                                                                                                                                                                                                                                                                                                                                                                                                                                                                                                                                                                                                                                                                                                                                                                                                                                                                                                                                                                                                                                                                                                                                                                                                                                                                                                                                                                                                                                                                                                                                                                                                                                                                                                                                                                                                                                                                                                                                                                                                                                                | $\times \wedge $                                                                                                                                                                                                                                                                                                                                                                                                                                                                                                                                                                                                                                                                                                                                                                                                                                                                                                                                                                                                                                                                                                                                                                                                                                                                                                                                                                                                                                                                                                                                                                                                                                                                                                                                                                                                                                                                                                                                                                                                                                                                                                                                                                                                                                                                                                                                                                                                                                                                                                                                                                                                                                                                                                                                                                                                                                                                                                                                                                                                                                                                                                                                                                                                                                                                                                                                                                                                                                                                                                                                                                                                                                                                                                                                                                                                                                                                                                                                                                                                                                                                                                                                                                                                                                                                                                                                                                                                                                                                                                                                                                                                                                                                                                                                                                                                                                                                                                                                                                                                                                                                                                                                                                                                                                                                                                                                                                                                                                                                                                                                                                                                                                                                                                                                                                                                                                                                |                                                                                                                                                                                                                                                                                                                                                                                                                                                                                                                                                                                                                                                                                                                                                                                                                                                                                                                                                                                                                                                                                                                                                                                                                                                                                                                                                                                                                                                                                                                                                                                                                                                                                                                                                                                                                                                                                                                                                                                                                                                                                                                                                                                                                                                                                                                                                                                                                                                                                                                                                                                                                                                                                                                                      |                                                                                                                                                                                                                                                                                                                                                                                                                                                                                                                                                                                                                                                                                                                                                                                                                                                                                                                                                                                                                                                                                                                                                                                                                                                                                                                                                                                                                                                                                                                                                                                                                                                                                                                                                                                                                                                                                                                                                                                                                                                                                       |                                                                                              |
|                                                                                                                                                                                                                                                                                                                                                                                                                                                                                                                                                                                                                                                                                                                                                                                                                                                                                                                                                                                                                                                                                                                                                                                                                                                                                                                                                                                                                                                                                                                                                                                                                                                                                                                                                                                                                                                                                                                                                                                                                                                                            |                                                                                                                                                                                                                                                                                                                                                                                                                                                                                                                                                                                                                                                                                                                                                                                                                                                                                                                                                                                                                                                                                                                                                                                                                                                                                                                                                                                                                                                                                                                                                                                                                                                                                                                                                                                                                                                                                                                                                                                                                                                                                                                                |                                                                                                                                                                                                                                                                                                                                                                                                                                                                                                                                                                                                                                                                                                                                                                                                                                                                                                                                                                                                                                                                                                                                                                                                                                                                                                                                                                                                                                                                                                                                                                                                                                                                                                                                                                                                                                                                                                                                                                                                                                                                                                                                |                                                                                                                                                                                                                                                                                                                                                                                                                                                                                                                                                                                                                                                                                                                                                                                                                                                                                                                                                                                                                                                                                                                                                                                                                                                                                                                                                                                                                                                                                                                                                                                                                                                                                                                                                                                                                                                                                                                                                                                                                                                                                                                               |                                                                                                                                                                                                                                                                                                                                                                                                                                                                                                                                                                                                                                                                                                                                                                                                                                                                                                                                                                                                                                                                                                                                                                                                                                                                                                                                                                                                                                                                                                                                                                                                                                                                                                                                                                                                                                                                                                                                                                                                                                                                                                                                                                                                                                                                                                                                                                                                                                                                                                                                                                                                                                                                                                                                |                                                                                                                                                                                                                                                                                                                                                                                                                                                                                                                                                                                                                                                                                                                                                                                                                                                                                                                                                                                                                                                                                                                                                                                                                                                                                                                                                                                                                                                                                                                                                                                                                                                                                                                                                                                                                                                                                                                                                                                                                                                                                                                                                                                                                                                                                                                                                                                                                                                                                                                                                                                                                                                                                                                                                                                                                                                                                                                                                                                                                                                                                                                                                                                                                                                                                                                                                                                                                                                                                                                                                                                                                                                                                                                                                                                                                                                                                                                                                                                                                                                                                                                                                                                                                                                                                                                                                                                                                                                                                                                                                                                                                                                                                                                                                                                                                                                                                                                                                                                                                                                                                                                                                                                                                                                                                                                                                                                                                                                                                                                                                                                                                                                                                                                                                                                                                                                                                 |                                                                                                                                                                                                                                                                                                                                                                                                                                                                                                                                                                                                                                                                                                                                                                                                                                                                                                                                                                                                                                                                                                                                                                                                                                                                                                                                                                                                                                                                                                                                                                                                                                                                                                                                                                                                                                                                                                                                                                                                                                                                                                                                                                                                                                                                                                                                                                                                                                                                                                                                                                                                                                                                                                                                      |                                                                                                                                                                                                                                                                                                                                                                                                                                                                                                                                                                                                                                                                                                                                                                                                                                                                                                                                                                                                                                                                                                                                                                                                                                                                                                                                                                                                                                                                                                                                                                                                                                                                                                                                                                                                                                                                                                                                                                                                                                                                                       |                                                                                              |
|                                                                                                                                                                                                                                                                                                                                                                                                                                                                                                                                                                                                                                                                                                                                                                                                                                                                                                                                                                                                                                                                                                                                                                                                                                                                                                                                                                                                                                                                                                                                                                                                                                                                                                                                                                                                                                                                                                                                                                                                                                                                            |                                                                                                                                                                                                                                                                                                                                                                                                                                                                                                                                                                                                                                                                                                                                                                                                                                                                                                                                                                                                                                                                                                                                                                                                                                                                                                                                                                                                                                                                                                                                                                                                                                                                                                                                                                                                                                                                                                                                                                                                                                                                                                                                |                                                                                                                                                                                                                                                                                                                                                                                                                                                                                                                                                                                                                                                                                                                                                                                                                                                                                                                                                                                                                                                                                                                                                                                                                                                                                                                                                                                                                                                                                                                                                                                                                                                                                                                                                                                                                                                                                                                                                                                                                                                                                                                                |                                                                                                                                                                                                                                                                                                                                                                                                                                                                                                                                                                                                                                                                                                                                                                                                                                                                                                                                                                                                                                                                                                                                                                                                                                                                                                                                                                                                                                                                                                                                                                                                                                                                                                                                                                                                                                                                                                                                                                                                                                                                                                                               |                                                                                                                                                                                                                                                                                                                                                                                                                                                                                                                                                                                                                                                                                                                                                                                                                                                                                                                                                                                                                                                                                                                                                                                                                                                                                                                                                                                                                                                                                                                                                                                                                                                                                                                                                                                                                                                                                                                                                                                                                                                                                                                                                                                                                                                                                                                                                                                                                                                                                                                                                                                                                                                                                                                                |                                                                                                                                                                                                                                                                                                                                                                                                                                                                                                                                                                                                                                                                                                                                                                                                                                                                                                                                                                                                                                                                                                                                                                                                                                                                                                                                                                                                                                                                                                                                                                                                                                                                                                                                                                                                                                                                                                                                                                                                                                                                                                                                                                                                                                                                                                                                                                                                                                                                                                                                                                                                                                                                                                                                                                                                                                                                                                                                                                                                                                                                                                                                                                                                                                                                                                                                                                                                                                                                                                                                                                                                                                                                                                                                                                                                                                                                                                                                                                                                                                                                                                                                                                                                                                                                                                                                                                                                                                                                                                                                                                                                                                                                                                                                                                                                                                                                                                                                                                                                                                                                                                                                                                                                                                                                                                                                                                                                                                                                                                                                                                                                                                                                                                                                                                                                                                                                                 |                                                                                                                                                                                                                                                                                                                                                                                                                                                                                                                                                                                                                                                                                                                                                                                                                                                                                                                                                                                                                                                                                                                                                                                                                                                                                                                                                                                                                                                                                                                                                                                                                                                                                                                                                                                                                                                                                                                                                                                                                                                                                                                                                                                                                                                                                                                                                                                                                                                                                                                                                                                                                                                                                                                                      | 96 0                                                                                                                                                                                                                                                                                                                                                                                                                                                                                                                                                                                                                                                                                                                                                                                                                                                                                                                                                                                                                                                                                                                                                                                                                                                                                                                                                                                                                                                                                                                                                                                                                                                                                                                                                                                                                                                                                                                                                                                                                                                                                  |                                                                                              |
|                                                                                                                                                                                                                                                                                                                                                                                                                                                                                                                                                                                                                                                                                                                                                                                                                                                                                                                                                                                                                                                                                                                                                                                                                                                                                                                                                                                                                                                                                                                                                                                                                                                                                                                                                                                                                                                                                                                                                                                                                                                                            |                                                                                                                                                                                                                                                                                                                                                                                                                                                                                                                                                                                                                                                                                                                                                                                                                                                                                                                                                                                                                                                                                                                                                                                                                                                                                                                                                                                                                                                                                                                                                                                                                                                                                                                                                                                                                                                                                                                                                                                                                                                                                                                                |                                                                                                                                                                                                                                                                                                                                                                                                                                                                                                                                                                                                                                                                                                                                                                                                                                                                                                                                                                                                                                                                                                                                                                                                                                                                                                                                                                                                                                                                                                                                                                                                                                                                                                                                                                                                                                                                                                                                                                                                                                                                                                                                |                                                                                                                                                                                                                                                                                                                                                                                                                                                                                                                                                                                                                                                                                                                                                                                                                                                                                                                                                                                                                                                                                                                                                                                                                                                                                                                                                                                                                                                                                                                                                                                                                                                                                                                                                                                                                                                                                                                                                                                                                                                                                                                               |                                                                                                                                                                                                                                                                                                                                                                                                                                                                                                                                                                                                                                                                                                                                                                                                                                                                                                                                                                                                                                                                                                                                                                                                                                                                                                                                                                                                                                                                                                                                                                                                                                                                                                                                                                                                                                                                                                                                                                                                                                                                                                                                                                                                                                                                                                                                                                                                                                                                                                                                                                                                                                                                                                                                |                                                                                                                                                                                                                                                                                                                                                                                                                                                                                                                                                                                                                                                                                                                                                                                                                                                                                                                                                                                                                                                                                                                                                                                                                                                                                                                                                                                                                                                                                                                                                                                                                                                                                                                                                                                                                                                                                                                                                                                                                                                                                                                                                                                                                                                                                                                                                                                                                                                                                                                                                                                                                                                                                                                                                                                                                                                                                                                                                                                                                                                                                                                                                                                                                                                                                                                                                                                                                                                                                                                                                                                                                                                                                                                                                                                                                                                                                                                                                                                                                                                                                                                                                                                                                                                                                                                                                                                                                                                                                                                                                                                                                                                                                                                                                                                                                                                                                                                                                                                                                                                                                                                                                                                                                                                                                                                                                                                                                                                                                                                                                                                                                                                                                                                                                                                                                                                                                 |                                                                                                                                                                                                                                                                                                                                                                                                                                                                                                                                                                                                                                                                                                                                                                                                                                                                                                                                                                                                                                                                                                                                                                                                                                                                                                                                                                                                                                                                                                                                                                                                                                                                                                                                                                                                                                                                                                                                                                                                                                                                                                                                                                                                                                                                                                                                                                                                                                                                                                                                                                                                                                                                                                                                      | 06<br>11<br>18<br>70                                                                                                                                                                                                                                                                                                                                                                                                                                                                                                                                                                                                                                                                                                                                                                                                                                                                                                                                                                                                                                                                                                                                                                                                                                                                                                                                                                                                                                                                                                                                                                                                                                                                                                                                                                                                                                                                                                                                                                                                                                                                  |                                                                                              |
|                                                                                                                                                                                                                                                                                                                                                                                                                                                                                                                                                                                                                                                                                                                                                                                                                                                                                                                                                                                                                                                                                                                                                                                                                                                                                                                                                                                                                                                                                                                                                                                                                                                                                                                                                                                                                                                                                                                                                                                                                                                                            |                                                                                                                                                                                                                                                                                                                                                                                                                                                                                                                                                                                                                                                                                                                                                                                                                                                                                                                                                                                                                                                                                                                                                                                                                                                                                                                                                                                                                                                                                                                                                                                                                                                                                                                                                                                                                                                                                                                                                                                                                                                                                                                                |                                                                                                                                                                                                                                                                                                                                                                                                                                                                                                                                                                                                                                                                                                                                                                                                                                                                                                                                                                                                                                                                                                                                                                                                                                                                                                                                                                                                                                                                                                                                                                                                                                                                                                                                                                                                                                                                                                                                                                                                                                                                                                                                |                                                                                                                                                                                                                                                                                                                                                                                                                                                                                                                                                                                                                                                                                                                                                                                                                                                                                                                                                                                                                                                                                                                                                                                                                                                                                                                                                                                                                                                                                                                                                                                                                                                                                                                                                                                                                                                                                                                                                                                                                                                                                                                               |                                                                                                                                                                                                                                                                                                                                                                                                                                                                                                                                                                                                                                                                                                                                                                                                                                                                                                                                                                                                                                                                                                                                                                                                                                                                                                                                                                                                                                                                                                                                                                                                                                                                                                                                                                                                                                                                                                                                                                                                                                                                                                                                                                                                                                                                                                                                                                                                                                                                                                                                                                                                                                                                                                                                |                                                                                                                                                                                                                                                                                                                                                                                                                                                                                                                                                                                                                                                                                                                                                                                                                                                                                                                                                                                                                                                                                                                                                                                                                                                                                                                                                                                                                                                                                                                                                                                                                                                                                                                                                                                                                                                                                                                                                                                                                                                                                                                                                                                                                                                                                                                                                                                                                                                                                                                                                                                                                                                                                                                                                                                                                                                                                                                                                                                                                                                                                                                                                                                                                                                                                                                                                                                                                                                                                                                                                                                                                                                                                                                                                                                                                                                                                                                                                                                                                                                                                                                                                                                                                                                                                                                                                                                                                                                                                                                                                                                                                                                                                                                                                                                                                                                                                                                                                                                                                                                                                                                                                                                                                                                                                                                                                                                                                                                                                                                                                                                                                                                                                                                                                                                                                                                                                 |                                                                                                                                                                                                                                                                                                                                                                                                                                                                                                                                                                                                                                                                                                                                                                                                                                                                                                                                                                                                                                                                                                                                                                                                                                                                                                                                                                                                                                                                                                                                                                                                                                                                                                                                                                                                                                                                                                                                                                                                                                                                                                                                                                                                                                                                                                                                                                                                                                                                                                                                                                                                                                                                                                                                      | 06<br>11<br>18<br>70                                                                                                                                                                                                                                                                                                                                                                                                                                                                                                                                                                                                                                                                                                                                                                                                                                                                                                                                                                                                                                                                                                                                                                                                                                                                                                                                                                                                                                                                                                                                                                                                                                                                                                                                                                                                                                                                                                                                                                                                                                                                  |                                                                                              |
|                                                                                                                                                                                                                                                                                                                                                                                                                                                                                                                                                                                                                                                                                                                                                                                                                                                                                                                                                                                                                                                                                                                                                                                                                                                                                                                                                                                                                                                                                                                                                                                                                                                                                                                                                                                                                                                                                                                                                                                                                                                                            | HAR CALL                                                                                                                                                                                                                                                                                                                                                                                                                                                                                                                                                                                                                                                                                                                                                                                                                                                                                                                                                                                                                                                                                                                                                                                                                                                                                                                                                                                                                                                                                                                                                                                                                                                                                                                                                                                                                                                                                                                                                                                                                                                                                                                       |                                                                                                                                                                                                                                                                                                                                                                                                                                                                                                                                                                                                                                                                                                                                                                                                                                                                                                                                                                                                                                                                                                                                                                                                                                                                                                                                                                                                                                                                                                                                                                                                                                                                                                                                                                                                                                                                                                                                                                                                                                                                                                                                |                                                                                                                                                                                                                                                                                                                                                                                                                                                                                                                                                                                                                                                                                                                                                                                                                                                                                                                                                                                                                                                                                                                                                                                                                                                                                                                                                                                                                                                                                                                                                                                                                                                                                                                                                                                                                                                                                                                                                                                                                                                                                                                               |                                                                                                                                                                                                                                                                                                                                                                                                                                                                                                                                                                                                                                                                                                                                                                                                                                                                                                                                                                                                                                                                                                                                                                                                                                                                                                                                                                                                                                                                                                                                                                                                                                                                                                                                                                                                                                                                                                                                                                                                                                                                                                                                                                                                                                                                                                                                                                                                                                                                                                                                                                                                                                                                                                                                |                                                                                                                                                                                                                                                                                                                                                                                                                                                                                                                                                                                                                                                                                                                                                                                                                                                                                                                                                                                                                                                                                                                                                                                                                                                                                                                                                                                                                                                                                                                                                                                                                                                                                                                                                                                                                                                                                                                                                                                                                                                                                                                                                                                                                                                                                                                                                                                                                                                                                                                                                                                                                                                                                                                                                                                                                                                                                                                                                                                                                                                                                                                                                                                                                                                                                                                                                                                                                                                                                                                                                                                                                                                                                                                                                                                                                                                                                                                                                                                                                                                                                                                                                                                                                                                                                                                                                                                                                                                                                                                                                                                                                                                                                                                                                                                                                                                                                                                                                                                                                                                                                                                                                                                                                                                                                                                                                                                                                                                                                                                                                                                                                                                                                                                                                                                                                                                                                 |                                                                                                                                                                                                                                                                                                                                                                                                                                                                                                                                                                                                                                                                                                                                                                                                                                                                                                                                                                                                                                                                                                                                                                                                                                                                                                                                                                                                                                                                                                                                                                                                                                                                                                                                                                                                                                                                                                                                                                                                                                                                                                                                                                                                                                                                                                                                                                                                                                                                                                                                                                                                                                                                                                                                      |                                                                                                                                                                                                                                                                                                                                                                                                                                                                                                                                                                                                                                                                                                                                                                                                                                                                                                                                                                                                                                                                                                                                                                                                                                                                                                                                                                                                                                                                                                                                                                                                                                                                                                                                                                                                                                                                                                                                                                                                                                                                                       |                                                                                              |
| JT SCHEDUL                                                                                                                                                                                                                                                                                                                                                                                                                                                                                                                                                                                                                                                                                                                                                                                                                                                                                                                                                                                                                                                                                                                                                                                                                                                                                                                                                                                                                                                                                                                                                                                                                                                                                                                                                                                                                                                                                                                                                                                                                                                                 | into y                                                                                                                                                                                                                                                                                                                                                                                                                                                                                                                                                                                                                                                                                                                                                                                                                                                                                                                                                                                                                                                                                                                                                                                                                                                                                                                                                                                                                                                                                                                                                                                                                                                                                                                                                                                                                                                                                                                                                                                                                                                                                                                         | MB2-1 TO MB2-6                                                                                                                                                                                                                                                                                                                                                                                                                                                                                                                                                                                                                                                                                                                                                                                                                                                                                                                                                                                                                                                                                                                                                                                                                                                                                                                                                                                                                                                                                                                                                                                                                                                                                                                                                                                                                                                                                                                                                                                                                                                                                                                 | AND MB8-1 TO A                                                                                                                                                                                                                                                                                                                                                                                                                                                                                                                                                                                                                                                                                                                                                                                                                                                                                                                                                                                                                                                                                                                                                                                                                                                                                                                                                                                                                                                                                                                                                                                                                                                                                                                                                                                                                                                                                                                                                                                                                                                                                                                | 4B-8-5                                                                                                                                                                                                                                                                                                                                                                                                                                                                                                                                                                                                                                                                                                                                                                                                                                                                                                                                                                                                                                                                                                                                                                                                                                                                                                                                                                                                                                                                                                                                                                                                                                                                                                                                                                                                                                                                                                                                                                                                                                                                                                                                                                                                                                                                                                                                                                                                                                                                                                                                                                                                                                                                                                                         |                                                                                                                                                                                                                                                                                                                                                                                                                                                                                                                                                                                                                                                                                                                                                                                                                                                                                                                                                                                                                                                                                                                                                                                                                                                                                                                                                                                                                                                                                                                                                                                                                                                                                                                                                                                                                                                                                                                                                                                                                                                                                                                                                                                                                                                                                                                                                                                                                                                                                                                                                                                                                                                                                                                                                                                                                                                                                                                                                                                                                                                                                                                                                                                                                                                                                                                                                                                                                                                                                                                                                                                                                                                                                                                                                                                                                                                                                                                                                                                                                                                                                                                                                                                                                                                                                                                                                                                                                                                                                                                                                                                                                                                                                                                                                                                                                                                                                                                                                                                                                                                                                                                                                                                                                                                                                                                                                                                                                                                                                                                                                                                                                                                                                                                                                                                                                                                                                 |                                                                                                                                                                                                                                                                                                                                                                                                                                                                                                                                                                                                                                                                                                                                                                                                                                                                                                                                                                                                                                                                                                                                                                                                                                                                                                                                                                                                                                                                                                                                                                                                                                                                                                                                                                                                                                                                                                                                                                                                                                                                                                                                                                                                                                                                                                                                                                                                                                                                                                                                                                                                                                                                                                                                      |                                                                                                                                                                                                                                                                                                                                                                                                                                                                                                                                                                                                                                                                                                                                                                                                                                                                                                                                                                                                                                                                                                                                                                                                                                                                                                                                                                                                                                                                                                                                                                                                                                                                                                                                                                                                                                                                                                                                                                                                                                                                                       |                                                                                              |
| KEY BOTA                                                                                                                                                                                                                                                                                                                                                                                                                                                                                                                                                                                                                                                                                                                                                                                                                                                                                                                                                                                                                                                                                                                                                                                                                                                                                                                                                                                                                                                                                                                                                                                                                                                                                                                                                                                                                                                                                                                                                                                                                                                                   | info-y<br>E FOR BIOS MB1-1 TO MB1-4<br>ANICAL NAME                                                                                                                                                                                                                                                                                                                                                                                                                                                                                                                                                                                                                                                                                                                                                                                                                                                                                                                                                                                                                                                                                                                                                                                                                                                                                                                                                                                                                                                                                                                                                                                                                                                                                                                                                                                                                                                                                                                                                                                                                                                                             |                                                                                                                                                                                                                                                                                                                                                                                                                                                                                                                                                                                                                                                                                                                                                                                                                                                                                                                                                                                                                                                                                                                                                                                                                                                                                                                                                                                                                                                                                                                                                                                                                                                                                                                                                                                                                                                                                                                                                                                                                                                                                                                                | AME                                                                                                                                                                                                                                                                                                                                                                                                                                                                                                                                                                                                                                                                                                                                                                                                                                                                                                                                                                                                                                                                                                                                                                                                                                                                                                                                                                                                                                                                                                                                                                                                                                                                                                                                                                                                                                                                                                                                                                                                                                                                                                                           | SIZE                                                                                                                                                                                                                                                                                                                                                                                                                                                                                                                                                                                                                                                                                                                                                                                                                                                                                                                                                                                                                                                                                                                                                                                                                                                                                                                                                                                                                                                                                                                                                                                                                                                                                                                                                                                                                                                                                                                                                                                                                                                                                                                                                                                                                                                                                                                                                                                                                                                                                                                                                                                                                                                                                                                           |                                                                                                                                                                                                                                                                                                                                                                                                                                                                                                                                                                                                                                                                                                                                                                                                                                                                                                                                                                                                                                                                                                                                                                                                                                                                                                                                                                                                                                                                                                                                                                                                                                                                                                                                                                                                                                                                                                                                                                                                                                                                                                                                                                                                                                                                                                                                                                                                                                                                                                                                                                                                                                                                                                                                                                                                                                                                                                                                                                                                                                                                                                                                                                                                                                                                                                                                                                                                                                                                                                                                                                                                                                                                                                                                                                                                                                                                                                                                                                                                                                                                                                                                                                                                                                                                                                                                                                                                                                                                                                                                                                                                                                                                                                                                                                                                                                                                                                                                                                                                                                                                                                                                                                                                                                                                                                                                                                                                                                                                                                                                                                                                                                                                                                                                                                                                                                                                                 |                                                                                                                                                                                                                                                                                                                                                                                                                                                                                                                                                                                                                                                                                                                                                                                                                                                                                                                                                                                                                                                                                                                                                                                                                                                                                                                                                                                                                                                                                                                                                                                                                                                                                                                                                                                                                                                                                                                                                                                                                                                                                                                                                                                                                                                                                                                                                                                                                                                                                                                                                                                                                                                                                                                                      | 06<br>11<br>18<br>9<br>5<br>5<br>5<br>5<br>5<br>5<br>5<br>5<br>5<br>5<br>5<br>5<br>5                                                                                                                                                                                                                                                                                                                                                                                                                                                                                                                                                                                                                                                                                                                                                                                                                                                                                                                                                                                                                                                                                                                                                                                                                                                                                                                                                                                                                                                                                                                                                                                                                                                                                                                                                                                                                                                                                                                                                                                                  |                                                                                              |
| KEY BOTA<br>Acer I<br>V Quera<br>Taxoo                                                                                                                                                                                                                                                                                                                                                                                                                                                                                                                                                                                                                                                                                                                                                                                                                                                                                                                                                                                                                                                                                                                                                                                                                                                                                                                                                                                                                                                                                                                                                                                                                                                                                                                                                                                                                                                                                                                                                                                                                                     |                                                                                                                                                                                                                                                                                                                                                                                                                                                                                                                                                                                                                                                                                                                                                                                                                                                                                                                                                                                                                                                                                                                                                                                                                                                                                                                                                                                                                                                                                                                                                                                                                                                                                                                                                                                                                                                                                                                                                                                                                                                                                                                                |                                                                                                                                                                                                                                                                                                                                                                                                                                                                                                                                                                                                                                                                                                                                                                                                                                                                                                                                                                                                                                                                                                                                                                                                                                                                                                                                                                                                                                                                                                                                                                                                                                                                                                                                                                                                                                                                                                                                                                                                                                                                                                                                | AME                                                                                                                                                                                                                                                                                                                                                                                                                                                                                                                                                                                                                                                                                                                                                                                                                                                                                                                                                                                                                                                                                                                                                                                                                                                                                                                                                                                                                                                                                                                                                                                                                                                                                                                                                                                                                                                                                                                                                                                                                                                                                                                           |                                                                                                                                                                                                                                                                                                                                                                                                                                                                                                                                                                                                                                                                                                                                                                                                                                                                                                                                                                                                                                                                                                                                                                                                                                                                                                                                                                                                                                                                                                                                                                                                                                                                                                                                                                                                                                                                                                                                                                                                                                                                                                                                                                                                                                                                                                                                                                                                                                                                                                                                                                                                                                                                                                                                |                                                                                                                                                                                                                                                                                                                                                                                                                                                                                                                                                                                                                                                                                                                                                                                                                                                                                                                                                                                                                                                                                                                                                                                                                                                                                                                                                                                                                                                                                                                                                                                                                                                                                                                                                                                                                                                                                                                                                                                                                                                                                                                                                                                                                                                                                                                                                                                                                                                                                                                                                                                                                                                                                                                                                                                                                                                                                                                                                                                                                                                                                                                                                                                                                                                                                                                                                                                                                                                                                                                                                                                                                                                                                                                                                                                                                                                                                                                                                                                                                                                                                                                                                                                                                                                                                                                                                                                                                                                                                                                                                                                                                                                                                                                                                                                                                                                                                                                                                                                                                                                                                                                                                                                                                                                                                                                                                                                                                                                                                                                                                                                                                                                                                                                                                                                                                                                                                 |                                                                                                                                                                                                                                                                                                                                                                                                                                                                                                                                                                                                                                                                                                                                                                                                                                                                                                                                                                                                                                                                                                                                                                                                                                                                                                                                                                                                                                                                                                                                                                                                                                                                                                                                                                                                                                                                                                                                                                                                                                                                                                                                                                                                                                                                                                                                                                                                                                                                                                                                                                                                                                                                                                                                      | 06<br>11<br>18<br>9<br>5<br>5<br>5<br>5<br>5<br>5<br>5<br>5<br>5<br>5<br>5<br>5<br>5                                                                                                                                                                                                                                                                                                                                                                                                                                                                                                                                                                                                                                                                                                                                                                                                                                                                                                                                                                                                                                                                                                                                                                                                                                                                                                                                                                                                                                                                                                                                                                                                                                                                                                                                                                                                                                                                                                                                                                                                  |                                                                                              |
| KEY BOTA<br>Acer I<br>V Quera<br>Taxoc<br>ss Clethi<br>ses and Groun                                                                                                                                                                                                                                                                                                                                                                                                                                                                                                                                                                                                                                                                                                                                                                                                                                                                                                                                                                                                                                                                                                                                                                                                                                                                                                                                                                                                                                                                                                                                                                                                                                                                                                                                                                                                                                                                                                                                                                                                       | ANICAL NAME<br>rubrum 'Red Sunset'<br>cus phellos<br>dium distichum<br>ra alnifolia 'Hummingbird'<br><b>dcovers</b>                                                                                                                                                                                                                                                                                                                                                                                                                                                                                                                                                                                                                                                                                                                                                                                                                                                                                                                                                                                                                                                                                                                                                                                                                                                                                                                                                                                                                                                                                                                                                                                                                                                                                                                                                                                                                                                                                                                                                                                                            | COMMON N/<br>Red Sunset Red<br>Willow Oak<br>Bald Cypress<br>Hummingbird                                                                                                                                                                                                                                                                                                                                                                                                                                                                                                                                                                                                                                                                                                                                                                                                                                                                                                                                                                                                                                                                                                                                                                                                                                                                                                                                                                                                                                                                                                                                                                                                                                                                                                                                                                                                                                                                                                                                                                                                                                                       | AME<br>d Maple<br>Summersweet                                                                                                                                                                                                                                                                                                                                                                                                                                                                                                                                                                                                                                                                                                                                                                                                                                                                                                                                                                                                                                                                                                                                                                                                                                                                                                                                                                                                                                                                                                                                                                                                                                                                                                                                                                                                                                                                                                                                                                                                                                                                                                 | SIZE<br>3-3 1/2" cal.<br>3-3 1/2" cal.<br>3-3 1/2" cal.<br>24-30" ht.                                                                                                                                                                                                                                                                                                                                                                                                                                                                                                                                                                                                                                                                                                                                                                                                                                                                                                                                                                                                                                                                                                                                                                                                                                                                                                                                                                                                                                                                                                                                                                                                                                                                                                                                                                                                                                                                                                                                                                                                                                                                                                                                                                                                                                                                                                                                                                                                                                                                                                                                                                                                                                                          | Cont.                                                                                                                                                                                                                                                                                                                                                                                                                                                                                                                                                                                                                                                                                                                                                                                                                                                                                                                                                                                                                                                                                                                                                                                                                                                                                                                                                                                                                                                                                                                                                                                                                                                                                                                                                                                                                                                                                                                                                                                                                                                                                                                                                                                                                                                                                                                                                                                                                                                                                                                                                                                                                                                                                                                                                                                                                                                                                                                                                                                                                                                                                                                                                                                                                                                                                                                                                                                                                                                                                                                                                                                                                                                                                                                                                                                                                                                                                                                                                                                                                                                                                                                                                                                                                                                                                                                                                                                                                                                                                                                                                                                                                                                                                                                                                                                                                                                                                                                                                                                                                                                                                                                                                                                                                                                                                                                                                                                                                                                                                                                                                                                                                                                                                                                                                                                                                                                                           | CA<br>PVS<br>EHY<br>EHY<br>Single leader; fu<br>single leader; fu<br>single leader; fu<br>full                                                                                                                                                                                                                                                                                                                                                                                                                                                                                                                                                                                                                                                                                                                                                                                                                                                                                                                                                                                                                                                                                                                                                                                                                                                                                                                                                                                                                                                                                                                                                                                                                                                                                                                                                                                                                                                                                                                                                                                                                                                                                                                                                                                                                                                                                                                                                                                                                                                                                                                                                                                                                                       | 06<br>11<br>18<br>9<br>5<br>5<br>10<br>1<br>18<br>9<br>5<br>10<br>10<br>10<br>10<br>10<br>10<br>10<br>10<br>10<br>10                                                                                                                                                                                                                                                                                                                                                                                                                                                                                                                                                                                                                                                                                                                                                                                                                                                                                                                                                                                                                                                                                                                                                                                                                                                                                                                                                                                                                                                                                                                                                                                                                                                                                                                                                                                                                                                                                                                                                                  |                                                                                              |
| KEY BOTA<br>Acer i<br>V Quero<br>Taxoc<br>os Clethi<br>ses and Groun<br>S Panici<br>Y Equiso                                                                                                                                                                                                                                                                                                                                                                                                                                                                                                                                                                                                                                                                                                                                                                                                                                                                                                                                                                                                                                                                                                                                                                                                                                                                                                                                                                                                                                                                                                                                                                                                                                                                                                                                                                                                                                                                                                                                                                               | ANICAL NAME<br>rubrum 'Red Sunset'<br>cus phellos<br>dium distichum<br>ra alnifolia 'Hummingbird'                                                                                                                                                                                                                                                                                                                                                                                                                                                                                                                                                                                                                                                                                                                                                                                                                                                                                                                                                                                                                                                                                                                                                                                                                                                                                                                                                                                                                                                                                                                                                                                                                                                                                                                                                                                                                                                                                                                                                                                                                              | COMMON N/<br>Red Sunset Red<br>Willow Oak<br>Bald Cypress                                                                                                                                                                                                                                                                                                                                                                                                                                                                                                                                                                                                                                                                                                                                                                                                                                                                                                                                                                                                                                                                                                                                                                                                                                                                                                                                                                                                                                                                                                                                                                                                                                                                                                                                                                                                                                                                                                                                                                                                                                                                      | AME<br>d Maple<br>Summersweet                                                                                                                                                                                                                                                                                                                                                                                                                                                                                                                                                                                                                                                                                                                                                                                                                                                                                                                                                                                                                                                                                                                                                                                                                                                                                                                                                                                                                                                                                                                                                                                                                                                                                                                                                                                                                                                                                                                                                                                                                                                                                                 | SIZE<br>3-3 1/2" cal.<br>3-3 1/2" cal.<br>3-3 1/2" cal.                                                                                                                                                                                                                                                                                                                                                                                                                                                                                                                                                                                                                                                                                                                                                                                                                                                                                                                                                                                                                                                                                                                                                                                                                                                                                                                                                                                                                                                                                                                                                                                                                                                                                                                                                                                                                                                                                                                                                                                                                                                                                                                                                                                                                                                                                                                                                                                                                                                                                                                                                                                                                                                                        | Condition<br>B&B<br>B&B<br>B&B                                                                                                                                                                                                                                                                                                                                                                                                                                                                                                                                                                                                                                                                                                                                                                                                                                                                                                                                                                                                                                                                                                                                                                                                                                                                                                                                                                                                                                                                                                                                                                                                                                                                                                                                                                                                                                                                                                                                                                                                                                                                                                                                                                                                                                                                                                                                                                                                                                                                                                                                                                                                                                                                                                                                                                                                                                                                                                                                                                                                                                                                                                                                                                                                                                                                                                                                                                                                                                                                                                                                                                                                                                                                                                                                                                                                                                                                                                                                                                                                                                                                                                                                                                                                                                                                                                                                                                                                                                                                                                                                                                                                                                                                                                                                                                                                                                                                                                                                                                                                                                                                                                                                                                                                                                                                                                                                                                                                                                                                                                                                                                                                                                                                                                                                                                                                                                                  | CA<br>PVS<br>EHY<br>Single leader; fu<br>single leader; fu<br>single leader; fu                                                                                                                                                                                                                                                                                                                                                                                                                                                                                                                                                                                                                                                                                                                                                                                                                                                                                                                                                                                                                                                                                                                                                                                                                                                                                                                                                                                                                                                                                                                                                                                                                                                                                                                                                                                                                                                                                                                                                                                                                                                                                                                                                                                                                                                                                                                                                                                                                                                                                                                                                                                                                                                      | 06<br>11<br>18<br>9<br>5<br>5<br>10<br>1<br>18<br>9<br>5<br>10<br>10<br>10<br>10<br>10<br>10<br>10<br>10<br>10<br>10                                                                                                                                                                                                                                                                                                                                                                                                                                                                                                                                                                                                                                                                                                                                                                                                                                                                                                                                                                                                                                                                                                                                                                                                                                                                                                                                                                                                                                                                                                                                                                                                                                                                                                                                                                                                                                                                                                                                                                  |                                                                                              |
| KEY BOTA<br>Acer I<br>V Quera<br>Taxoc<br>s<br>Clethi<br>ses and Groun<br>Y Equiso                                                                                                                                                                                                                                                                                                                                                                                                                                                                                                                                                                                                                                                                                                                                                                                                                                                                                                                                                                                                                                                                                                                                                                                                                                                                                                                                                                                                                                                                                                                                                                                                                                                                                                                                                                                                                                                                                                                                                                                         | ANICAL NAME<br>rubrum 'Red Sunset'<br>cus phellos<br>dium distichum<br>ra alnifolia 'Hummingbird'<br><b>dcovers</b><br>um virgatum 'Shenandoah'<br>etum hyemale                                                                                                                                                                                                                                                                                                                                                                                                                                                                                                                                                                                                                                                                                                                                                                                                                                                                                                                                                                                                                                                                                                                                                                                                                                                                                                                                                                                                                                                                                                                                                                                                                                                                                                                                                                                                                                                                                                                                                                | COMMON N/<br>Red Sunset Red<br>Willow Oak<br>Bald Cypress<br>Hummingbird<br>Shenandoah S<br>Horsetail                                                                                                                                                                                                                                                                                                                                                                                                                                                                                                                                                                                                                                                                                                                                                                                                                                                                                                                                                                                                                                                                                                                                                                                                                                                                                                                                                                                                                                                                                                                                                                                                                                                                                                                                                                                                                                                                                                                                                                                                                          | AME<br>d Maple<br>Summersweet                                                                                                                                                                                                                                                                                                                                                                                                                                                                                                                                                                                                                                                                                                                                                                                                                                                                                                                                                                                                                                                                                                                                                                                                                                                                                                                                                                                                                                                                                                                                                                                                                                                                                                                                                                                                                                                                                                                                                                                                                                                                                                 | SIZE<br>3-3 1/2" cal.<br>3-3 1/2" cal.<br>3-3 1/2" cal.<br>24-30" ht.<br>2 gal.<br>1 gal.                                                                                                                                                                                                                                                                                                                                                                                                                                                                                                                                                                                                                                                                                                                                                                                                                                                                                                                                                                                                                                                                                                                                                                                                                                                                                                                                                                                                                                                                                                                                                                                                                                                                                                                                                                                                                                                                                                                                                                                                                                                                                                                                                                                                                                                                                                                                                                                                                                                                                                                                                                                                                                      | Condition<br>B&B<br>B&B<br>B&B<br>B&B<br>Cont.                                                                                                                                                                                                                                                                                                                                                                                                                                                                                                                                                                                                                                                                                                                                                                                                                                                                                                                                                                                                                                                                                                                                                                                                                                                                                                                                                                                                                                                                                                                                                                                                                                                                                                                                                                                                                                                                                                                                                                                                                                                                                                                                                                                                                                                                                                                                                                                                                                                                                                                                                                                                                                                                                                                                                                                                                                                                                                                                                                                                                                                                                                                                                                                                                                                                                                                                                                                                                                                                                                                                                                                                                                                                                                                                                                                                                                                                                                                                                                                                                                                                                                                                                                                                                                                                                                                                                                                                                                                                                                                                                                                                                                                                                                                                                                                                                                                                                                                                                                                                                                                                                                                                                                                                                                                                                                                                                                                                                                                                                                                                                                                                                                                                                                                                                                                                                                  | CA<br>PVS<br>EHV<br>Single leader; fu<br>single leader; fu<br>single leader; fu<br>single leader; fu<br>single leader; fu                                                                                                                                                                                                                                                                                                                                                                                                                                                                                                                                                                                                                                                                                                                                                                                                                                                                                                                                                                                                                                                                                                                                                                                                                                                                                                                                                                                                                                                                                                                                                                                                                                                                                                                                                                                                                                                                                                                                                                                                                                                                                                                                                                                                                                                                                                                                                                                                                                                                                                                                                                                                            | 06<br>11<br>18<br>18<br>10<br>10<br>10<br>10<br>10<br>10<br>10<br>10<br>10<br>10                                                                                                                                                                                                                                                                                                                                                                                                                                                                                                                                                                                                                                                                                                                                                                                                                                                                                                                                                                                                                                                                                                                                                                                                                                                                                                                                                                                                                                                                                                                                                                                                                                                                                                                                                                                                                                                                                                                                                                                                      |                                                                                              |
| KEY BOTA<br>Acer I<br>V Quera<br>Taxoc<br>s Clethi<br>ses and Groun<br>Panica<br>Y Equise<br>ANT SCHEDL<br>QTY KE<br>nopy Trees<br>8 AR                                                                                                                                                                                                                                                                                                                                                                                                                                                                                                                                                                                                                                                                                                                                                                                                                                                                                                                                                                                                                                                                                                                                                                                                                                                                                                                                                                                                                                                                                                                                                                                                                                                                                                                                                                                                                                                                                                                                    | ANICAL NAME  rubrum 'Red Sunset'  cus phellos  dium distichum  ra alnifolia 'Hummingbird'  dcovers  um virgatum 'Shenandoah' etum hyemale  JLE FOR CENTRAL PARK ON  Y BOTANICAL NAME  Acer rubrum 'Red Sunset'                                                                                                                                                                                                                                                                                                                                                                                                                                                                                                                                                                                                                                                                                                                                                                                                                                                                                                                                                                                                                                                                                                                                                                                                                                                                                                                                                                                                                                                                                                                                                                                                                                                                                                                                                                                                                                                                                                                 | COMMON N/<br>Red Sunset Red<br>Willow Oak<br>Bald Cypress<br>Hummingbird<br>Shenandoah S<br>Horsetail                                                                                                                                                                                                                                                                                                                                                                                                                                                                                                                                                                                                                                                                                                                                                                                                                                                                                                                                                                                                                                                                                                                                                                                                                                                                                                                                                                                                                                                                                                                                                                                                                                                                                                                                                                                                                                                                                                                                                                                                                          | AME<br>d Maple<br>Summersweet<br>iwitchgrass<br>COMMON NAM<br>Red Sunset Red M                                                                                                                                                                                                                                                                                                                                                                                                                                                                                                                                                                                                                                                                                                                                                                                                                                                                                                                                                                                                                                                                                                                                                                                                                                                                                                                                                                                                                                                                                                                                                                                                                                                                                                                                                                                                                                                                                                                                                                                                                                                | SIZE<br>3-3 1/2" cal.<br>3-3 1/2" cal.<br>3-3 1/2" cal.<br>24-30" ht.<br>2 gal.<br>1 gal.                                                                                                                                                                                                                                                                                                                                                                                                                                                                                                                                                                                                                                                                                                                                                                                                                                                                                                                                                                                                                                                                                                                                                                                                                                                                                                                                                                                                                                                                                                                                                                                                                                                                                                                                                                                                                                                                                                                                                                                                                                                                                                                                                                                                                                                                                                                                                                                                                                                                                                                                                                                                                                      | Condition<br>B&B<br>B&B<br>B&B<br>B&B<br>B&B<br>B&B<br>B&B<br>B&B<br>B&B<br>B&                                                                                                                                                                                                                                                                                                                                                                                                                                                                                                                                                                                                                                                                                                                                                                                                                                                                                                                                                                                                                                                                                                                                                                                                                                                                                                                                                                                                                                                                                                                                                                                                                                                                                                                                                                                                                                                                                                                                                                                                                                                                                                                                                                                                                                                                                                                                                                                                                                                                                                                                                                                                                                                                                                                                                                                                                                                                                                                                                                                                                                                                                                                                                                                                                                                                                                                                                                                                                                                                                                                                                                                                                                                                                                                                                                                                                                                                                                                                                                                                                                                                                                                                                                                                                                                                                                                                                                                                                                                                                                                                                                                                                                                                                                                                                                                                                                                                                                                                                                                                                                                                                                                                                                                                                                                                                                                                                                                                                                                                                                                                                                                                                                                                                                                                                                                                  | CA<br>PVS<br>EHV<br>EHV<br>Single leader; fu<br>single leader;                                                                                                                                                                                                                                            | 06       0         11       0         18       0         QVX       01         QVX       01         QVX       01         CA       06         PVS       04/         EHY       06         Il branching       0         Il branching       0         Il branching       0         Il branching       0         I                                                                                                                                                                                                                                                                                                                                                                                                                                                                                                                                                                                                                                                                                                                                                                                                                                                                                                                                                                                                                                                                                                                                                                                          |                                                                                              |
| KEY BOTA<br>Acer I<br>Quera<br>Taxoo<br>s Clethi<br>es and Groun<br>Panica<br>(Equise<br>ANT SCHEDL<br>QTY KE<br>nopy Trees<br>8 AR<br>6 GB                                                                                                                                                                                                                                                                                                                                                                                                                                                                                                                                                                                                                                                                                                                                                                                                                                                                                                                                                                                                                                                                                                                                                                                                                                                                                                                                                                                                                                                                                                                                                                                                                                                                                                                                                                                                                                                                                                                                | ANICAL NAME rubrum 'Red Sunset' cus phellos dium distichum ra alnifolia 'Hummingbird' dcovers um virgatum 'Shenandoah' etum hyemale JLE FOR CENTRAL PARK ON Y BOTANICAL NAME Acer rubrum 'Red Sunset' Ginkgo biloba 'JN9 Skytow                                                                                                                                                                                                                                                                                                                                                                                                                                                                                                                                                                                                                                                                                                                                                                                                                                                                                                                                                                                                                                                                                                                                                                                                                                                                                                                                                                                                                                                                                                                                                                                                                                                                                                                                                                                                                                                                                                | COMMON N/<br>Red Sunset Red<br>Willow Oak<br>Bald Cypress<br>Hummingbird<br>Shenandoah S<br>Horsetail                                                                                                                                                                                                                                                                                                                                                                                                                                                                                                                                                                                                                                                                                                                                                                                                                                                                                                                                                                                                                                                                                                                                                                                                                                                                                                                                                                                                                                                                                                                                                                                                                                                                                                                                                                                                                                                                                                                                                                                                                          | AME<br>d Maple<br>Summersweet<br>iwitchgrass<br>COMMON NAM<br>Red Sunset Red M<br>Skytower Ginkgo                                                                                                                                                                                                                                                                                                                                                                                                                                                                                                                                                                                                                                                                                                                                                                                                                                                                                                                                                                                                                                                                                                                                                                                                                                                                                                                                                                                                                                                                                                                                                                                                                                                                                                                                                                                                                                                                                                                                                                                                                             | SIZE<br>3-3 1/2" cal.<br>3-3 1/2" cal.<br>3-3 1/2" cal.<br>24-30" ht.<br>2 gal.<br>1 gal.                                                                                                                                                                                                                                                                                                                                                                                                                                                                                                                                                                                                                                                                                                                                                                                                                                                                                                                                                                                                                                                                                                                                                                                                                                                                                                                                                                                                                                                                                                                                                                                                                                                                                                                                                                                                                                                                                                                                                                                                                                                                                                                                                                                                                                                                                                                                                                                                                                                                                                                                                                                                                                      | Condition<br>B&B<br>B&B<br>B&B<br>B&B<br>B&B<br>B&B<br>B&B<br>B&B<br>Cont.<br>Cont.<br>Cont.<br>Cont.<br>Cont.<br>Cont.<br>Cont.<br>Cont.<br>Cont.<br>Cont.<br>Cont.<br>Cont.<br>Cont.<br>Cont.<br>Cont.<br>Cont.<br>Cont.<br>Cont.<br>Cont.<br>Cont.<br>Cont.<br>Cont.<br>Cont.<br>Cont.<br>Cont.<br>Cont.<br>Cont.<br>Cont.<br>Cont.<br>Cont.<br>Cont.<br>Cont.<br>Cont.<br>Cont.<br>Cont.<br>Cont.<br>Cont.<br>Cont.<br>Cont.<br>Cont.<br>Cont.<br>Cont.<br>Cont.<br>Cont.<br>Cont.<br>Cont.<br>Cont.<br>Cont.<br>Cont.<br>Cont.<br>Cont.<br>Cont.<br>Cont.<br>Cont.<br>Cont.<br>Cont.<br>Cont.<br>Cont.<br>Cont.<br>Cont.<br>Cont.<br>Cont.<br>Cont.<br>Cont.<br>Cont.<br>Cont.<br>Cont.<br>Cont.<br>Cont.<br>Cont.<br>Cont.<br>Cont.<br>Cont.<br>Cont.<br>Cont.<br>Cont.<br>Cont.<br>Cont.<br>Cont.<br>Cont.<br>Cont.<br>Cont.<br>Cont.<br>Cont.<br>Cont.<br>Cont.<br>Cont.<br>Cont.<br>Cont.<br>Cont.<br>Cont.<br>Cont.<br>Cont.<br>Cont.<br>Cont.<br>Cont.<br>Cont.<br>Cont.<br>Cont.<br>Cont.<br>Cont.<br>Cont.<br>Cont.<br>Cont.<br>Cont.<br>Cont.<br>Cont.<br>Cont.<br>Cont.<br>Cont.<br>Cont.<br>Cont.<br>Cont.<br>Cont.<br>Cont.<br>Cont.<br>Cont.<br>Cont.<br>Cont.<br>Cont.<br>Cont.<br>Cont.<br>Cont.<br>Cont.<br>Cont.<br>Cont.<br>Cont.<br>Cont.<br>Cont.<br>Cont.<br>Cont.<br>Cont.<br>Cont.<br>Cont.<br>Cont.<br>Cont.<br>Cont.<br>Cont.<br>Cont.<br>Cont.<br>Cont.<br>Cont.<br>Cont.<br>Cont.<br>Cont.<br>Cont.<br>Cont.<br>Cont.<br>Cont.<br>Cont.<br>Cont.<br>Cont.<br>Cont.<br>Cont.<br>Cont.<br>Cont.<br>Cont.<br>Cont.<br>Cont.<br>Cont.<br>Cont.<br>Cont.<br>Cont.<br>Cont.<br>Cont.<br>Cont.<br>Cont.<br>Cont.<br>Cont.<br>Cont.<br>Cont.<br>Cont.<br>Cont.<br>Cont.<br>Cont.<br>Cont.<br>Cont.<br>Cont.<br>Cont.<br>Cont.<br>Cont.<br>Cont.<br>Cont.<br>Cont.<br>Cont.<br>Cont.<br>Cont.<br>Cont.<br>Cont.<br>Cont.<br>Cont.<br>Cont.<br>Cont.<br>Cont.<br>Cont.<br>Cont.<br>Cont.<br>Cont.<br>Cont.<br>Cont.<br>Cont.<br>Cont.<br>Cont.<br>Cont.<br>Cont.<br>Cont.<br>Cont.<br>Cont.<br>Cont.<br>Cont.<br>Cont.<br>Cont.<br>Cont.<br>Cont.<br>Cont.<br>Cont.<br>Cont.<br>Cont.<br>Cont.<br>Cont.<br>Cont.<br>Cont.<br>Cont.<br>Cont.<br>Cont.<br>Cont.<br>Cont.<br>Cont.<br>Cont.<br>Cont.<br>Cont.<br>Cont.<br>Cont.<br>Cont.<br>Cont.<br>Cont.<br>Cont.<br>Cont.<br>Cont.<br>Cont.<br>Cont.<br>Cont.<br>Cont.<br>Cont.<br>Cont.<br>Cont.<br>Cont.<br>Cont.<br>Cont.<br>Cont.<br>Cont.<br>Cont.<br>Cont.<br>Cont.<br>Cont.<br>Cont.<br>Cont.<br>Cont.<br>Cont.<br>Cont.<br>Cont.<br>Cont.<br>Cont.<br>Cont.<br>Cont.<br>Cont.<br>Cont.<br>Cont.<br>Cont.<br>Cont.<br>Cont.<br>Cont.<br>Cont.<br>Cont.<br>Cont.<br>Cont.<br>Cont.<br>Cont.<br>Cont.<br>Cont.<br>Cont.<br>Cont.<br>Cont.<br>Cont.<br>Cont.<br>Cont.<br>Cont.<br>Cont.<br>Cont.<br>Cont.<br>Cont.<br>Cont.<br>Cont.<br>Cont.<br>Cont.<br>Cont.<br>Cont.<br>Cont.<br>Cont.<br>Cont.<br>Cont.<br>Cont.<br>Cont.<br>Cont.<br>Cont.<br>Cont.<br>Cont.<br>Cont.<br>Cont.<br>Cont.<br>Cont.<br>Cont.<br>Cont.<br>Cont.<br>Cont.<br>Cont.<br>Cont.<br>Cont.<br>Cont.<br>Cont.<br>Cont.<br>Cont.<br>Cont.<br>Cont.<br>Cont.<br>Cont.<br>Cont.<br>Cont.<br>Cont.<br>Cont.<br>Cont.<br>Cont.<br>Cont.<br>Cont.                                                                                                                                                                                                                                                                                                                                                                                                                                                                                                                                                                                                                                                                                                                                                                                                                                                                                                                                                                                                                                                                                                                                                                                                                                                                                                                                                                                                                                                                                                                                                                                                                                                                                                                                                                                                                                                                                                                                                                                                                                                                                                                                                                                                                                                                                                                                                                                                                                                                                                                                                                                                                                                                                 | CA<br>PVS<br>EHV<br>Sigle leader; fu<br>single leader; fu                                                                                                                                                                                                                                                                                                                                                                                                                                                                                                                                                                                                                                                                                                                                                                                                                                                                                                                                                                                                                                                                                                                                                                                                                                                                                                                                                                                                                                                                                                                                                                                                                                                                                                                                                                                                                                              | 06<br>11<br>18<br>18<br>10<br>10<br>10<br>10<br>10<br>10<br>10<br>10<br>10<br>10                                                                                                                                                                                                                                                                                                                                                                                                                                                                                                                                                                                                                                                                                                                                                                                                                                                                                                                                                                                                                                                                                                                                                                                                                                                                                                                                                                                                                                                                                                                                                                                                                                                                                                                                                                                                                                                                                                                                                                                                      | ching<br>ching; must use this<br>abstitution is required<br>ne' will be considered           |
| KEY BOTA<br>Acer I<br>Acer I<br>Acer I<br>Taxod<br>S<br>Clethi<br>es and Groun<br>Panici<br>(Equise<br>ANT SCHEDU<br>QTY KE<br>nopy Trees<br>8 AR<br>6 GB<br>15 NS                                                                                                                                                                                                                                                                                                                                                                                                                                                                                                                                                                                                                                                                                                                                                                                                                                                                                                                                                                                                                                                                                                                                                                                                                                                                                                                                                                                                                                                                                                                                                                                                                                                                                                                                                                                                                                                                                                         | ANICAL NAME rubrum 'Red Sunset' cus phellos dium distichum ra alnifolia 'Hummingbird' dcovers um virgatum 'Shenandoah' etum hyemale ULE FOR CENTRAL PARK ON Y BOTANICAL NAME Acer rubrum 'Red Sunset' Ginkgo biloba 'JN9 Skytow Nyssa sylvatica 'WILDFIRE' Magnolia 'Little Gem'                                                                                                                                                                                                                                                                                                                                                                                                                                                                                                                                                                                                                                                                                                                                                                                                                                                                                                                                                                                                                                                                                                                                                                                                                                                                                                                                                                                                                                                                                                                                                                                                                                                                                                                                                                                                                                               | COMMON N/<br>Red Sunset Red<br>Willow Oak<br>Bald Cypress<br>Hummingbird<br>Shenandoah S<br>Horsetail                                                                                                                                                                                                                                                                                                                                                                                                                                                                                                                                                                                                                                                                                                                                                                                                                                                                                                                                                                                                                                                                                                                                                                                                                                                                                                                                                                                                                                                                                                                                                                                                                                                                                                                                                                                                                                                                                                                                                                                                                          | AME<br>d Maple<br>Summersweet<br>iwitchgrass<br>COMMON NAM<br>Red Sunset Red M<br>Skytower Ginkgo<br>Black Tupelo                                                                                                                                                                                                                                                                                                                                                                                                                                                                                                                                                                                                                                                                                                                                                                                                                                                                                                                                                                                                                                                                                                                                                                                                                                                                                                                                                                                                                                                                                                                                                                                                                                                                                                                                                                                                                                                                                                                                                                                                             | SIZE<br>3-3 1/2" cal.<br>3-3 1/2" cal.<br>3-3 1/2" cal.<br>24-30" ht.<br>2 gal.<br>1 gal.<br>NE                                                                                                                                                                                                                                                                                                                                                                                                                                                                                                                                                                                                                                                                                                                                                                                                                                                                                                                                                                                                                                                                                                                                                                                                                                                                                                                                                                                                                                                                                                                                                                                                                                                                                                                                                                                                                                                                                                                                                                                                                                                                                                                                                                                                                                                                                                                                                                                                                                                                                                                                                                                                                                | Condition<br>B&B<br>B&B<br>B&B<br>B&B<br>B&B<br>B&B<br>B&B<br>B&B<br>B&B<br>B&                                                                                                                                                                                                                                                                                                                                                                                                                                                                                                                                                                                                                                                                                                                                                                                                                                                                                                                                                                                                                                                                                                                                                                                                                                                                                                                                                                                                                                                                                                                                                                                                                                                                                                                                                                                                                                                                                                                                                                                                                                                                                                                                                                                                                                                                                                                                                                                                                                                                                                                                                                                                                                                                                                                                                                                                                                                                                                                                                                                                                                                                                                                                                                                                                                                                                                                                                                                                                                                                                                                                                                                                                                                                                                                                                                                                                                                                                                                                                                                                                                                                                                                                                                                                                                                                                                                                                                                                                                                                                                                                                                                                                                                                                                                                                                                                                                                                                                                                                                                                                                                                                                                                                                                                                                                                                                                                                                                                                                                                                                                                                                                                                                                                                                                                                                                                  | CA<br>PVS<br>EHV<br>Sigle leader; fu<br>single leader; fu<br>si                                                                                                                                                                                                                                           | 06<br>11<br>18<br>18<br>10<br>18<br>10<br>10<br>10<br>10<br>10<br>10<br>10<br>10<br>10<br>10                                                                                                                                                                                                                                                                                                                                                                                                                                                                                                                                                                                                                                                                                                                                                                                                                                                                                                                                                                                                                                                                                                                                                                                                                                                                                                                                                                                                                                                                                                                                                                                                                                                                                                                                                                                                                                                                                                                                                                                          | ching<br>ching<br>ching<br>ching<br>ching                                                    |
| KEY BOTA<br>Acer I<br>V Quera<br>Taxoc<br>ss Clethi<br>ses and Groun<br>S Panica<br>Y Equise<br>ANT SCHEDL<br>QTY KE<br>nopy Trees<br>8 AR<br>6 GB<br>15 NS<br>Vomental Tre<br>1 ML                                                                                                                                                                                                                                                                                                                                                                                                                                                                                                                                                                                                                                                                                                                                                                                                                                                                                                                                                                                                                                                                                                                                                                                                                                                                                                                                                                                                                                                                                                                                                                                                                                                                                                                                                                                                                                                                                        | ANICAL NAME rubrum 'Red Sunset' cus phellos dium distichum ra alnifolia 'Hummingbird' dcovers um virgatum 'Shenandoah' etum hyemale JLE FOR CENTRAL PARK ON Y BOTANICAL NAME Acer rubrum 'Red Sunset' Ginkgo biloba 'JN9 Skytow Nyssa sylvatica 'WILDFIRE' Magnolia 'Little Gem' Cornus stolinifera 'Arctic Fil                                                                                                                                                                                                                                                                                                                                                                                                                                                                                                                                                                                                                                                                                                                                                                                                                                                                                                                                                                                                                                                                                                                                                                                                                                                                                                                                                                                                                                                                                                                                                                                                                                                                                                                                                                                                                | COMMON N/<br>Red Sunset Red<br>Willow Oak<br>Bald Cypress<br>Hummingbird<br>Shenandoah S<br>Horsetail                                                                                                                                                                                                                                                                                                                                                                                                                                                                                                                                                                                                                                                                                                                                                                                                                                                                                                                                                                                                                                                                                                                                                                                                                                                                                                                                                                                                                                                                                                                                                                                                                                                                                                                                                                                                                                                                                                                                                                                                                          | AME d Maple Summersweet witchgrass COMMON NAM Red Sunset Red M Skytower Ginkgo Black Tupelo Uittle Gem Magned Red Twig Dogwood                                                                                                                                                                                                                                                                                                                                                                                                                                                                                                                                                                                                                                                                                                                                                                                                                                                                                                                                                                                                                                                                                                                                                                                                                                                                                                                                                                                                                                                                                                                                                                                                                                                                                                                                                                                                                                                                                                                                                                                                | SIZE<br>3-3 1/2" cal.<br>3-3 1/2" cal.<br>3-3 1/2" cal.<br>24-30" ht.<br>2 gal.<br>1 gal.<br>NE                                                                                                                                                                                                                                                                                                                                                                                                                                                                                                                                                                                                                                                                                                                                                                                                                                                                                                                                                                                                                                                                                                                                                                                                                                                                                                                                                                                                                                                                                                                                                                                                                                                                                                                                                                                                                                                                                                                                                                                                                                                                                                                                                                                                                                                                                                                                                                                                                                                                                                                                                                                                                                | Condition<br>B&B<br>B&B<br>B&B<br>B&B<br>B&B<br>B&B<br>B&B<br>B&B<br>B&B<br>B&                                                                                                                                                                                                                                                                                                                                                                                                                                                                                                                                                                                                                                                                                                                                                                                                                                                                                                                                                                                                                                                                                                                                                                                                                                                                                                                                                                                                                                                                                                                                                                                                                                                                                                                                                                                                                                                                                                                                                                                                                                                                                                                                                                                                                                                                                                                                                                                                                                                                                                                                                                                                                                                                                                                                                                                                                                                                                                                                                                                                                                                                                                                                                                                                                                                                                                                                                                                                                                                                                                                                                                                                                                                                                                                                                                                                                                                                                                                                                                                                                                                                                                                                                                                                                                                                                                                                                                                                                                                                                                                                                                                                                                                                                                                                                                                                                                                                                                                                                                                                                                                                                                                                                                                                                                                                                                                                                                                                                                                                                                                                                                                                                                                                                                                                                                                                  | Condition<br>CA<br>PVS<br>EHV<br>EHV<br>EHV<br>Single leader; fu<br>single leader; f                                                                                                                                                                                                                                                                                                                                                                         | 06       06         11       18         18       18         18       10         18       10         QV       01         QV       01         CA       06         PVS       04         EHY       06         Il branching       1         Il branching       1         Il branching       1         Il branching       1         I branchin                                                                                                                                                                                                                                                                                                                                                                                                                                                                                                                                                                                                                                                                                                                                                                                                                                                                                                                                                                                                                                                                                                                                                                                          | ching<br>ching<br>ching<br>ching                                                             |
| KEY     BOTA       Acer in     Acer in       V     Quere       Taxoco     Taxoco       Ses and Groun     Clethin       Ses and Groun     Panici       Y     Equiso       ANT SCHEDL     QTY       QTY     KE       anopy Trees     8       AR     6       GB     15       NS     ML       Nbs     ML       11     CK       24     W                                                                                                                                                                                                                                                                                                                                                                                                                                                                                                                                                                                                                                                                                                                                                                                                                                                                                                                                                                                                                                                                                                                                                                                                                                                                                                                                                                                                                                                                                                                                                                                                                                                                                                                                        | ANICAL NAME rubrum 'Red Sunset' cus phellos dium distichum ra alnifolia 'Hummingbird' dcovers um virgatum 'Shenandoah' etum hyemale JLE FOR CENTRAL PARK ON Y BOTANICAL NAME Acer rubrum 'Red Sunset' Ginkgo biloba 'JN9 Skytow Nyssa sylvatica 'WILDFIRE' Magnolia 'Little Gem' Cornus stolinifera 'Arctic Fin thexmencevere' viewagi 'v Ilex crenata 'Steeds' hed virginica 'Henry's Sam                                                                                                                                                                                                                                                                                                                                                                                                                                                                                                                                                                                                                                                                                                                                                                                                                                                                                                                                                                                                                                                                                                                                                                                                                                                                                                                                                                                                                                                                                                                                                                                                                                                                                                                                     | COMMON N/<br>Red Sunset Red<br>Willow Oak<br>Bald Cypress<br>Hummingbird<br>Shenandoah S<br>Horsetail                                                                                                                                                                                                                                                                                                                                                                                                                                                                                                                                                                                                                                                                                                                                                                                                                                                                                                                                                                                                                                                                                                                                                                                                                                                                                                                                                                                                                                                                                                                                                                                                                                                                                                                                                                                                                                                                                                                                                                                                                          | AME d Maple Summersweet witchgrass COMMON NAM Red Sunset Red M Skytower Ginkgo Black Tupelo Black Tupelo Kittle Gem Magned Red Twig Dogwood Kenna Siteeds Holly Ynghna Sweenspin                                                                                                                                                                                                                                                                                                                                                                                                                                                                                                                                                                                                                                                                                                                                                                                                                                                                                                                                                                                                                                                                                                                                                                                                                                                                                                                                                                                                                                                                                                                                                                                                                                                                                                                                                                                                                                                                                                                                              | SIZE<br>3-3 1/2" cal.<br>3-3 1/2" cal.<br>3-3 1/2" cal.<br>24-30" ht.<br>2 gal.<br>1 gal.<br>NE                                                                                                                                                                                                                                                                                                                                                                                                                                                                                                                                                                                                                                                                                                                                                                                                                                                                                                                                                                                                                                                                                                                                                                                                                                                                                                                                                                                                                                                                                                                                                                                                                                                                                                                                                                                                                                                                                                                                                                                                                                                                                                                                                                                                                                                                                                                                                                                                                                                                                                                                                                                                                                | Condition<br>B&B<br>B&B<br>B&B<br>B&B<br>B&B<br>B&B<br>B&B<br>B&B<br>B&B<br>B&                                                                                                                                                                                                                                                                                                                                                                                                                                                                                                                                                                                                                                                                                                                                                                                                                                                                                                                                                                                                                                                                                                                                                                                                                                                                                                                                                                                                                                                                                                                                                                                                                                                                                                                                                                                                                                                                                                                                                                                                                                                                                                                                                                                                                                                                                                                                                                                                                                                                                                                                                                                                                                                                                                                                                                                                                                                                                                                                                                                                                                                                                                                                                                                                                                                                                                                                                                                                                                                                                                                                                                                                                                                                                                                                                                                                                                                                                                                                                                                                                                                                                                                                                                                                                                                                                                                                                                                                                                                                                                                                                                                                                                                                                                                                                                                                                                                                                                                                                                                                                                                                                                                                                                                                                                                                                                                                                                                                                                                                                                                                                                                                                                                                                                                                                                                                  | Condition<br>CA<br>PVS<br>EHV<br>EHV<br>EHV<br>Single leader; fu<br>single leader; f                                                                                                                                                                                                                                                                                                                                                                         | 06       0         11       18         18       0         QV       01         QV       01         QV       01         QV       01         QV       01         QV       04         PVS       04         EHY       06         Ibranching       0                                                                                                                                                                                                                                                                                                                                                                                                                                                                                                                                                                                                                                                                                                                                                                                                                                                                                                                                                                                                                                                                                                                                                                                                                      | ching<br>ching<br>ching<br>ching                                                             |
| KEY     BOTA       Acer I     Acer I       V     Quero       Taxocos     Clethi       ses and Groun     Panica       S     Panica       Y     Equisa       ANT SCHEDL     QTY       QTY     KE       anopy Trees     8       AR     6       GB     GB       15     NS       varner of Trees     NAR       1     ML       varner of Trees     ML       VBB     V       11     CK       24     V       49     JH       40     ME                                                                                                                                                                                                                                                                                                                                                                                                                                                                                                                                                                                                                                                                                                                                                                                                                                                                                                                                                                                                                                                                                                                                                                                                                                                                                                                                                                                                                                                                                                                                                                                                                                             | ANICAL NAME rubrum 'Red Sunset' cus phellos dium distichum ra alnifolia 'Hummingbird' dcovers um virgatum 'Shenandoah' etum hyemale JLE FOR CENTRAL PARK ON Y BOTANICAL NAME Acer rubrum 'Red Sunset' Ginkgo biloba 'JN9 Skytow Nyssa sylvatica 'WILDFIRE' Magnolia 'Little Gem' Acer rubrum stolinifera 'Arctic Fin Thexmencever' Message 'K Illex crenata 'Steeds'                                                                                                                                                                                                                                                                                                                                                                                                                                                                                                                                                                                                                                                                                                                              | COMMON N/<br>Red Sunset Red<br>Willow Oak<br>Bald Cypress<br>Hummingbird<br>Shenandoah S<br>Horsetail                                                                                                                                                                                                                                                                                                                                                                                                                                                                                                                                                                                                                                                                                                                                                                                                                                                                                                                                                                                                                                                                                                                                                                                                                                                                                                                                                                                                                                                                                                                                                                                                                                                                                                                                                                                                                                                                                                                                                                                                                          | AME d Maple Summersweet witchgrass COMMON NAM Red Sunset Red M Skytower Ginkgo Black Tupelo Black Tupelo China Gri and C Steeds Holly China Gri and C Steeds Holly Cherry Laurel                                                                                                                                                                                                                                                                                                                                                                                                                                                                                                                                                                                                                                                                                                                                                                                                                                                                                                                                                                                                                                                                                                                                                                                                                                                                                                                                                                                                                                                                                                                                                                                                                                                                                                                                                                                                                                                                                                                                              | SIZE<br>3-3 1/2" cal.<br>3-3 1/2" cal.<br>3-3 1/2" cal.<br>24-30" ht.<br>2 gal.<br>1 gal.<br>Naple<br>Solia<br>Solia<br>Solia<br>Solia<br>Solia<br>Solia<br>Solia<br>Solia<br>Solia<br>Solia<br>Solia<br>Solia<br>Solia<br>Solia<br>Solia<br>Solia<br>Solia<br>Solia<br>Solia<br>Solia<br>Solia<br>Solia<br>Solia<br>Solia<br>Solia<br>Solia<br>Solia<br>Solia<br>Solia<br>Solia<br>Solia<br>Solia<br>Solia<br>Solia<br>Solia<br>Solia<br>Solia<br>Solia<br>Solia<br>Solia<br>Solia<br>Solia<br>Solia<br>Solia<br>Solia<br>Solia<br>Solia<br>Solia<br>Solia<br>Solia<br>Solia<br>Solia<br>Solia<br>Solia<br>Solia<br>Solia<br>Solia<br>Solia<br>Solia<br>Solia<br>Solia<br>Solia<br>Solia<br>Solia<br>Solia<br>Solia<br>Solia<br>Solia<br>Solia<br>Solia<br>Solia<br>Solia<br>Solia<br>Solia<br>Solia<br>Solia<br>Solia<br>Solia<br>Solia<br>Solia<br>Solia<br>Solia<br>Solia<br>Solia<br>Solia<br>Solia<br>Solia<br>Solia<br>Solia<br>Solia<br>Solia<br>Solia<br>Solia<br>Solia<br>Solia<br>Solia<br>Solia<br>Solia<br>Solia<br>Solia<br>Solia<br>Solia<br>Solia<br>Solia<br>Solia<br>Solia<br>Solia<br>Solia<br>Solia<br>Solia<br>Solia<br>Solia<br>Solia<br>Solia<br>Solia<br>Solia<br>Solia<br>Solia<br>Solia<br>Solia<br>Solia<br>Solia<br>Solia<br>Solia<br>Solia<br>Solia<br>Solia<br>Solia<br>Solia<br>Solia<br>Solia<br>Solia<br>Solia<br>Solia<br>Solia<br>Solia<br>Solia<br>Solia<br>Solia<br>Solia<br>Solia<br>Solia<br>Solia<br>Solia<br>Solia<br>Solia<br>Solia<br>Solia<br>Solia<br>Solia<br>Solia<br>Solia<br>Solia<br>Solia<br>Solia<br>Solia<br>Solia<br>Solia<br>Solia<br>Solia<br>Solia<br>Solia<br>Solia<br>Solia<br>Solia<br>Solia<br>Solia<br>Solia<br>Solia<br>Solia<br>Solia<br>Solia<br>Solia<br>Solia<br>Solia<br>Solia<br>Solia<br>Solia<br>Solia<br>Solia<br>Solia<br>Solia<br>Solia<br>Solia<br>Solia<br>Solia<br>Solia<br>Solia<br>Solia<br>Solia<br>Solia<br>Solia<br>Solia<br>Solia<br>Solia<br>Solia<br>Solia<br>Solia<br>Solia<br>Solia<br>Solia<br>Solia<br>Solia<br>Solia<br>Solia<br>Solia<br>Solia<br>Solia<br>Solia<br>Solia<br>Solia<br>Solia<br>Solia<br>Solia<br>Solia<br>Solia<br>Solia<br>Solia<br>Solia<br>Solia<br>Solia<br>Solia<br>Solia<br>Solia<br>Solia<br>Solia<br>Solia<br>Solia<br>Solia<br>Solia<br>Solia<br>Solia<br>Solia<br>Solia<br>Solia<br>Solia<br>Solia<br>Solia<br>Solia<br>Solia<br>Solia<br>Solia<br>Solia<br>Solia                                                                                                                                                                                                                                                                                                                                         | Condition<br>B&B<br>B&B<br>B&B<br>B&B<br>B&B<br>B&B<br>B&B<br>B&B<br>B&B<br>B&                                                                                                                                                                                                                                                                                                                                                                                                                                                                                                                                                                                                                                                                                                                                                                                                                                                                                                                                                                                                                                                                                                                                                                                                                                                                                                                                                                                                                                                                                                                                                                                                                                                                                                                                                                                                                                                                                                                                                                                                                                                                                                                                                                                                                                                                                                                                                                                                                                                                                                                                                                                                                                                                                                                                                                                                                                                                                                                                                                                                                                                                                                                                                                                                                                                                                                                                                                                                                                                                                                                                                                                                                                                                                                                                                                                                                                                                                                                                                                                                                                                                                                                                                                                                                                                                                                                                                                                                                                                                                                                                                                                                                                                                                                                                                                                                                                                                                                                                                                                                                                                                                                                                                                                                                                                                                                                                                                                                                                                                                                                                                                                                                                                                                                                                                                                                  | Condition<br>CA<br>PVS<br>EHV<br>EHV<br>EHV<br>Single leader; fu<br>single leader; f                                                                                                                                                                                                                                                                                                                                                                         | 06       06         11       18         18       18         18       10         QV       01                                                                                                                                                                                                                                                                                                                                                                                                                                                                                                                                                                                                                                                                                                                                                                                                                                                                                                                                                                                                                                                                                                                                                                                                                                                                                                                           | ching<br>ching: must use this<br>abstitution is required<br>net will be considered<br>ching: |
| KEY     BOTA       s     Acer i       W     Quero       D     Taxoc       bs     Clethin       sees and Groun     Panical       S     Panical       IY     Equiso       ANT SCHEDL     QTY       QTY     KE       anopy Trees     8       AR     6       G     GB       15     NS       IV     Involution       I     ML       No     Involution       I     ML       No     Involution       I     IL       KE     INV       I     ML       NS     INV       I     ML       No     INV       I     IL                                                                                                                                                                                                                                                                                                                                                                                                                                                                                                                                                                                                                                                                                                                                                                                                                                                                                                                                                                                                                                                                                                                                                                                                                                                                                                                     | ANICAL NAME rubrum 'Red Sunset' cus phellos dium distichum ra alnifolia 'Hummingbird' dcovers um virgatum 'Shenandoah' etum hyemale ULE FOR CENTRAL PARK ON Y BOTANICAL NAME Acer rubrum 'Red Sunset' Ginkgo biloba 'JN9 Skytow Nyssa sylvatica 'WILDFIRE' Magnolia 'Little Gem' Cornus stolinifera 'Arctic Fin fitexmencevver Masagi 'X Ilex crenata 'Steeds' I | COMMON N/<br>Red Sunset Red<br>Willow Oak<br>Bald Cypress<br>Hummingbird<br>Shenandoah S<br>Horsetail                                                                                                                                                                                                                                                                                                                                                                                                                                                                                                                                                                                                                                                                                                                                                                                                                                                                                                                                                                                                                                                                                                                                                                                                                                                                                                                                                                                                                                                                                                                                                                                                                                                                                                                                                                                                                                                                                                                                                                                                                          | AME d Maple Summersweet witchgrass COMMON NAM Red Sunset Red M Skytower Ginkgo Black Tupelo Black Tupelo China Gri and C Steeds Holly China Gri and C Steeds Holly Cherry Laurel                                                                                                                                                                                                                                                                                                                                                                                                                                                                                                                                                                                                                                                                                                                                                                                                                                                                                                                                                                                                                                                                                                                                                                                                                                                                                                                                                                                                                                                                                                                                                                                                                                                                                                                                                                                                                                                                                                                                              | SIZE  3-3 1/2" cal.  3-3 1/2" cal.  3-3 1/2" cal.  3-3 1/2" cal.  24-30" ht.  2 gal.  1 gal.  NE  Naple                                                                                                                                                                                                                                                                                                                                                                                                                                                                                                                                                                                                                                                                                                                                                                                                                                                                                                                                                                                                                                                                                                                                                                                                                                                                                                                                                                                                                                                                                                                                                                                                                                                                                                                                                                                                                                                                                                                                                                                                                                                                                                                                                                                                                                                                                                                                                                                                                                                                                                                                                                                                                        | Condition<br>B&B<br>B&B<br>B&B<br>B&B<br>B&B<br>B&B<br>B&B<br>B&B<br>B&B<br>B&                                                                                                                                                                                                                                                                                                                                                                                                                                                                                                                                                                                                                                                                                                                                                                                                                                                                                                                                                                                                                                                                                                                                                                                                                                                                                                                                                                                                                                                                                                                                                                                                                                                                                                                                                                                                                                                                                                                                                                                                                                                                                                                                                                                                                                                                                                                                                                                                                                                                                                                                                                                                                                                                                                                                                                                                                                                                                                                                                                                                                                                                                                                                                                                                                                                                                                                                                                                                                                                                                                                                                                                                                                                                                                                                                                                                                                                                                                                                                                                                                                                                                                                                                                                                                                                                                                                                                                                                                                                                                                                                                                                                                                                                                                                                                                                                                                                                                                                                                                                                                                                                                                                                                                                                                                                                                                                                                                                                                                                                                                                                                                                                                                                                                                                                                                                                  | Condition<br>CA<br>PVS<br>EHV<br>EHV<br>EHV<br>Single leader; fu<br>single leader; f                                                                                                                                                                                                                                                                                                                                                                         | 06       0         11       18         18       0         QV       01         QV       01         QV       01         QV       01         QV       01         QV       01         QV       04         PVS       04         EHY       06         Ibranching       06         Single leader; full branch       07         single leader; full branch       07         single leader; full branch       07         see plan       07      <                                                                                                                                                                                                                                                                                                                                                                                                                                                                                                                                                                                                                                                                                                                                                                                                                                                                                                                                                                                                                                                                                                                                                                              | ching<br>ching: must use this<br>abstitution is required<br>net will be considered<br>ching: |
| KEY     BOTA       s     Acer I       W     Querro       D     Taxod       bs     Image: Clething       Sees and Groun     Clething       Sees and Groun     Clething       Sees and Groun     Clething       ANT SCHEDL     Particular       QTY     KE       ANT SCHEDL     Clething       ANT SCHEDL     Clething       ANT SCHEDL     GB       INS     GB       15     NS       I1     ML       NUSS     Minimized Transmission       13     IP       28     RK       28     RK       Strennials     HEA       154     HEF                                                                                                                                                                                                                                                                                                                                                                                                                                                                                                                                                                                                                                                                                                                                                                                                                                                                                                                                                                                                                                                                                                                                                                                                                                                                                                                                                                                                                                                                                                                                             | ANICAL NAME rubrum 'Red Sunset' cus phellos dium distichum ra alnifolia 'Hummingbird' dcovers um virgatum 'Shenandoah' etum hyemale JLE FOR CENTRAL PARK ON Y BOTANICAL NAME Acer rubrum 'Red Sunset' Ginkgo biloba 'JN9 Skytow Nyssa sylvatica 'WILDFIRE' Acer rubrum 'Red Sunset' Ginkgo biloba 'JN9 Skytow Nyssa sylvatica 'WILDFIRE' Magnolia 'Little Gem' Acer renata 'Steeds' Ilex crenata 'Steeds' Acer 'Northrodomentacitation' Prunus lauroceracus 'Otto Rhos aromanica 'Oro Low' Rosa 'Knockout' Heuchera 'Autumn Bride' Heuchera 'Autumn Bride'                                                                                                                                                                                                                                                                                                                                                                                                                                                                                                                                                                                                                                                                                                                                                                                                                                                                                                                                                                                                                                                                                                                                                                                                                                                                                                                                                                                                                                                                             | COMMON N/<br>Red Sunset Red<br>Willow Oak<br>Bald Cypress<br>Hummingbird<br>Shenandoah S<br>Horsetail                                                                                                                                                                                                                                                                                                                                                                                                                                                                                                                                                                                                                                                                                                                                                                                                                                                                                                                                                                                                                                                                                                                                                                                                                                                                                                                                                                                                                                                                                                                                                                                                                                                                                                                                                                                                                                                                                                                                                                                                                          | AME d Maple  Summersweet  Summersweet  COMMON NAM  Red Sunset Red M  Red Sunset Red M  Skytower Ginkgo  Black Tupelo  Black Tupelo  Red Twig Dogwoo  China Ort and C  Steeds Holly  Mighia Sweetspri Andorra Juniper  Cherry Laurel  Cherry Laurel  Cherry Laurel  Autumn Bride Heet Forever Purple Heet                                                                                                                                                                                                                                                                                                                                                                                                                                                                                                                                                                                                                                                                                                                                                                                                                                                                                                                                                                                                                                                                                                                                                                                                                                                                                                                                                                                                                                                                                                                                                                                                                                                                                                                                                                                                                      | SIZE<br>3-3 1/2" cal.<br>3-3 1/2" cal.<br>3-3 1/2" cal.<br>24-30" ht.<br>2 gal.<br>1 gal.<br>NE<br>Aaple<br>Aaple<br>Aaple                                                                                                                                                                                                                                                                                                                                                                                                                                                                                                                                                                                                                                                                                                                                                                                                                                                                                                                                                                                                                                                                                                                                                                                                                                                                                                                                                                                                                                                                                                                                                                                                                                                                                                                                                                                                                                                                                                                                                                                                                                                                                                                                                                                                                                                                                                                                                                                                                                                                                                                                                                                                     | Image: Condition                                                                                                                                                                                                                                                                                                                                                                                                                                                                                                                                                                                                                                                                                                                                                                                                                                                                                                                                                                                                                                                                                                                                                                                                                                                                                                                                                                                                                                                                                                                                                                                                                                                                                                                                                                                                                                                                                                                                                                                                                                                                                                                                                                                                                                                                                                                                                                                                                                                                                                                                                                                                                                                                                                                                                                                                                                                                                                                                                                                                                                                                                                                                                                                                                                                                                                                                                                                                                                                                                                                                                                                                                                                                                                                                                                                                                                                                                                                                                                                                                                                                                                                                                                                                                                                                                                                                                                                                                                                                                                                                                                                                                                                                                                                                                                                                                                                 | Condition<br>Cont.<br>Cont.<br>Cont.<br>Cont.<br>Cont.<br>Cont.<br>Cont.<br>Cont.<br>Cont.<br>Cont.<br>Cont.<br>Cont.<br>Cont.<br>Cont.<br>Cont.<br>Cont.<br>Cont.<br>Cont.<br>Cont.<br>Cont.<br>Cont.<br>Cont.<br>Cont.<br>Cont.<br>Cont.<br>Cont.<br>Cont.<br>Cont.<br>Cont.<br>Cont.<br>Cont.<br>Cont.<br>Cont.<br>Cont.<br>Cont.<br>Cont.<br>Cont.<br>Cont.<br>Cont.<br>Cont.<br>Cont.<br>Cont.<br>Cont.<br>Cont.<br>Cont.<br>Cont.<br>Cont.<br>Cont.<br>Cont.<br>Cont.<br>Cont.<br>Cont.<br>Cont.<br>Cont.<br>Cont.<br>Cont.<br>Cont.<br>Cont.<br>Cont.<br>Cont.<br>Cont.<br>Cont.<br>Cont.<br>Cont.<br>Cont.<br>Cont.<br>Cont.<br>Cont.<br>Cont.<br>Cont.<br>Cont.<br>Cont.<br>Cont.<br>Cont.<br>Cont.<br>Cont.<br>Cont.<br>Cont.<br>Cont.<br>Cont.<br>Cont.<br>Cont.<br>Cont.<br>Cont.<br>Cont.<br>Cont.<br>Cont.<br>Cont.<br>Cont.<br>Cont.<br>Cont.<br>Cont.<br>Cont.<br>Cont.<br>Cont.<br>Cont.<br>Cont.<br>Cont.<br>Cont.<br>Cont.<br>Cont.<br>Cont.<br>Cont.<br>Cont.<br>Cont.<br>Cont.<br>Cont.<br>Cont.<br>Cont.<br>Cont.<br>Cont.<br>Cont.<br>Cont.<br>Cont.<br>Cont.<br>Cont.<br>Cont.<br>Cont.<br>Cont.<br>Cont.<br>Cont.<br>Cont.<br>Cont.<br>Cont.<br>Cont.<br>Cont.<br>Cont.<br>Cont.<br>Cont.<br>Cont.<br>Cont.<br>Cont.<br>Cont.<br>Cont.<br>Cont.<br>Cont.<br>Cont.<br>Cont.<br>Cont.<br>Cont.<br>Cont.<br>Cont.<br>Cont.<br>Cont.<br>Cont.<br>Cont.<br>Cont.<br>Cont.<br>Cont.<br>Cont.<br>Cont.<br>Cont.<br>Cont.<br>Cont.<br>Cont.<br>Cont.<br>Cont.<br>Cont.<br>Cont.<br>Cont.<br>Cont.<br>Cont.<br>Cont.<br>Cont.<br>Cont.<br>Cont.<br>Cont.<br>Cont.<br>Cont.<br>Cont.<br>Cont.<br>Cont.<br>Cont.<br>Cont.<br>Cont.<br>Cont.<br>Cont.<br>Cont.<br>Cont.<br>Cont.<br>Cont.<br>Cont.<br>Cont.<br>Cont.<br>Cont.<br>Cont.<br>Cont.<br>Cont.<br>Cont.<br>Cont.<br>Cont.<br>Cont.<br>Cont.<br>Cont.<br>Cont.<br>Cont.<br>Cont.<br>Cont.<br>Cont.<br>Cont.<br>Cont.<br>Cont.<br>Cont.<br>Cont.<br>Cont.<br>Cont.<br>Cont.<br>Cont.<br>Cont.<br>Cont.<br>Cont.<br>Cont.<br>Cont.<br>Cont.<br>Cont.<br>Cont.<br>Cont.<br>Cont.<br>Cont.<br>Cont.<br>Cont.<br>Cont.<br>Cont.<br>Cont.<br>Cont.<br>Cont.<br>Cont.<br>Cont.<br>Cont.<br>Cont.<br>Cont.<br>Cont.<br>Cont.<br>Cont.<br>Cont.<br>Cont.<br>Cont.<br>Cont.<br>Cont.<br>Cont.<br>Cont.<br>Cont.<br>Cont.<br>Cont.<br>Cont.<br>Cont.<br>Cont.<br>Cont.<br>Cont.<br>Cont.<br>Cont.<br>Cont.<br>Cont.<br>Cont.<br>Cont.<br>Cont.<br>Cont.<br>Cont.<br>Cont.<br>Cont.<br>Cont.<br>Cont.<br>Cont.<br>Cont.<br>Cont.<br>Cont.<br>Cont.<br>Cont.<br>Cont.<br>Cont.<br>Cont.<br>Cont.<br>Cont.<br>Cont.<br>Cont.<br>Cont.<br>Cont.<br>Cont.<br>Cont.<br>Cont.<br>Cont.<br>Cont.<br>Cont.<br>Cont.<br>Cont.<br>Cont.<br>Cont.<br>Cont.<br>Cont.<br>Cont.<br>Cont. | 06       Image: Constraint of the symmetric of the | ching<br>ching: must use this<br>abstitution is required<br>net will be considered<br>ching: |
| KEYBOTAasAcer iRAcer iQWQuereDTaxodJbsAAClethiisses and GrounVSPaniciHYEquiseCanopy Trees8AR6GB15NSroomH1MLAutomH1MLAutomH1MLAutomH1MLAutomH1MLAutomH1MLAutomH1KEAutomH1KE13IP20H49JH40H45PL60KA28RKerennials62HEA154HEF106PEN173RUD                                                                                                                                                                                                                                                                                                                                                                                                                                                                                                                                                                                                                                                                                                                                                                                                                                                                                                                                                                                                                                                                                                                                                                                                                                                                                                                                                                                                                                                                                                                                                                                                                                                                                                                                                                                                                                       | ANICAL NAME rubrum 'Red Sunset' cus phellos dium distichum ra alnifolia 'Hummingbird' dcovers um virgatum 'Shenandoah' etum hyemale  JLE FOR CENTRAL PARK ON Y BOTANICAL NAME Acer rubrum 'Red Sunset' Ginkgo biloba 'JN9 Skytow Acer rubrum 'Red Sunset' Ginkgo biloba 'JN9 Skytow Nyssa sylvatica 'WILDFIRE' Magnolia 'Little Gem' Magnolia 'Little Gem' Ilex crenata 'Steeds' Ilex  | COMMON N/<br>Red Sunset Red<br>Willow Oak<br>Bald Cypress<br>Hummingbird<br>Shenandoah S<br>Horsetail                                                                                                                                                                                                                                                                                                                                                                                                                                                                                                                                                                                                                                                                                                                                                                                                                                                                                                                                                                                                                                                                                                                                                                                                                                                                                                                                                                                                                                                                                                                                                                                                                                                                                                                                                                                                                                                                                                                                                                                                                          | AME d Maple  Summersweet  Summersweet  COMMON NAM  Red Sunset Red M  Red Sunset Red M  Skytower Ginkgo  Black Tupelo  Black Tupelo  Knockout Rose  Andorra Juniper  Cherry Laurel  Cherry Laurel  Cherry Laurel  Andorra Juniper  Envor time thm  Cherry Laurel  Cherry Laurel  Andorra Juniper  Envor time thm  Cherry Laurel  Andorra Juniper  Envor time thm  Cherry Laurel  Cherry Laurel  Andorra Juniper  Envor time thm  Cherry Laurel  Andorra Juniper  Envor time thm  Cherry Laurel  Cherry Laurel  Black Eyed Susan                                                                                                                                                                                                                                                                                                                                                                                                                                                                                                                                                                                                                                                                                                                                                                                                                                                                                                                                                                                                                                                                                                                                                                                                                                                                                                                                                                                                                                                                                                                                                                                                | SIZE SIZE SIZE SIZE SIZE SIZE SIZE SIZE                                                                                                                                                                                                                                                                                                                                                                                                                                                                                                                                                                                                                                                                                                                                                                                                                                                                                                                                                                                                                                                                                                                                                                                                                                                                                                                                                                                                                                                                                                                                                                                                                                                                                                                                                                                                                                                                                                                                                                                                                                                                                                                                                                                                                                                                                                                                                                                                                                                                                                                                                                                                                                                                                        | Image: Condition                                                                                                                                                                                                                                                                                                                                                                                                                                                                                                                                                                                                                                                                                                                                                                                                                                                                                                                                                                                                                                                                                                                                                                                                                                                                                                                                                                                                                                                                                                                                                                                                                                                                                                                                                                                                                                                                                                                                                                                                                                                                                                                                                                                                                                                                                                                                                                                                                                                                                                                                                                                                                                                                                                                                                                                                                                                                                                                                                                                                                                                                                                                                                                                                                                                                                                                                                                                                                                                                                                                                                                                                                                                                                                                                                                                                                                                                                                                                                                                                                                                                                                                                                                                                                                                                                                                                                                                                                                                                                                                                                                                                                                                                                                                                                                                                                                                 | Condition<br>CA<br>PVS<br>EHV<br>EHV<br>EHV<br>EHV<br>EHV<br>EHV<br>EHV<br>EHV                                                                                                                                                                                                                                                                                                                                                                                                                                                                                                                                                                                                                                                                                                                                                                                                                                                                                                                                                                                                                                                                                                                                                                                                                                                                                                                                                                                                                                                                                                                                                                                                                                                                                                                                                                                                                                                                                                                                                                                                                                                                                                                                                                                                                                                                                                                                                                                                                                                                                                                                                                                                                                                       | 06       Image: Constraint of the symmetrical of | ching<br>ching<br>ching<br>ching<br>ching<br>ching<br>ching<br>ching<br>ching                |
| KEYBOTARAcer IRAcer IRQuerreDTaxodJbsImage: ClethingAClethingIsses and GrounFaniceVSPaniceHYEquiseLANT SCHEDUClethingQTYKEanopy TreesA8AR6GB15NSIndextorImage: Clething1MLIndextorImage: Clething1KE15NSIndextorImage: Clething1MLIndextorImage: Clething1MLIndextorImage: Clething1KE15NSIndextorImage: Clething15NSImage: ClethingImage: Clething15NSImage: ClethingImage: Clething15NSImage: ClethingImage: Clething13IP20Image: Clething49JH40Image: Clething49JH40Image: Clething49JH40Image: Clething41Image: Clething62HEA154HEF106PEN173RUD                                                                                                                                                                                                                                                                                                                                                                                                                                                                                                                                                                                                                                                                                                                                                                                                                                                                                                                                                                                                                                                                                                                                                                                                                                                                                                                                                                                                                                                                                                                        | ANICAL NAME<br>rubrum 'Red Sunset'<br>cus phellos<br>dium distichum<br>ra alnifolia 'Hummingbird'<br>dcovers<br>um virgatum 'Shenandoah'<br>etum hyemale<br>JLE FOR CENTRAL PARK ON<br>Y BOTANICAL NAME<br>Acer rubrum 'Red Sunset'<br>Ginkgo biloba 'JN9 Skytow<br>Nyssa sylvatica 'WILDFIRE'<br>Magnolia 'Little Gem'<br>Magnolia 'Little Gem'<br>Magnolia 'Little Gem'<br>Ilex crenata 'Steeds'<br>Ilex crenata 'Steeds'<br>Ilex crenata 'Steeds'<br>Ilex crenata 'Steeds'<br>Ilex crenata 'Steeds'<br>Ilex crenata 'Steeds'<br>Rosa 'Knockout'<br>Rosa 'Knockout'<br>Heuchera 'Autumn Bride'<br>Heuchera 'Autumn Bride'<br>Heuchera 'Forever Purple'<br>Pennisetum 'Hameln'<br>Perovskia atriplicifolia 'Den<br>Rudbeckia fulgida 'Goldstr                                                                                                                                                                                                                                                                                                                                                                                                                                                                                                                                                                                                                                                                                                                                                                                                                                                                                                                                                                                                                                                                                                                                                                                                                                                                                                                                                                                 | COMMON N/<br>Red Sunset Red<br>Willow Oak<br>Bald Cypress<br>Hummingbird<br>Shenandoah S<br>Horsetail                                                                                                                                                                                                                                                                                                                                                                                                                                                                                                                                                                                                                                                                                                                                                                                                                                                                                                                                                                                                                                                                                                                                                                                                                                                                                                                                                                                                                                                                                                                                                                                                                                                                                                                                                                                                                                                                                                                                                                                                                          | AME d Maple  Summersweet  COMMON NAM Red Sunset Red M Skytower Ginkgo Black Tupelo Black Tupelo Black Tupelo Black Tupelo Chrna Contain Grass Denim and Lace I Black Eyed Susan | SIZE<br>3-3 1/2" cal.<br>3-3 1/2" cal.<br>3-3 1/2" cal.<br>24-30" ht.<br>2 gal.<br>1 gal.<br>NE<br>Naple<br>Naple<br>Naple<br>Naple<br>Naple<br>Naple<br>Naple<br>Naple<br>Naple<br>Naple<br>Naple<br>Naple<br>Naple<br>Naple<br>Naple<br>Naple<br>Naple<br>Naple<br>Naple<br>Naple<br>Naple<br>Naple<br>Naple<br>Naple<br>Naple<br>Naple<br>Naple<br>Naple<br>Naple<br>Naple<br>Naple<br>Naple<br>Naple<br>Naple<br>Naple<br>Naple<br>Naple<br>Naple<br>Naple<br>Naple<br>Naple<br>Naple<br>Naple<br>Naple<br>Naple<br>Naple<br>Naple<br>Naple<br>Naple<br>Naple<br>Naple<br>Naple<br>Naple<br>Naple<br>Naple<br>Naple<br>Naple<br>Naple<br>Naple<br>Naple<br>Naple<br>Naple<br>Naple<br>Naple<br>Naple<br>Naple<br>Naple<br>Naple<br>Naple<br>Naple<br>Naple<br>Naple<br>Naple<br>Naple<br>Naple<br>Naple<br>Naple<br>Naple<br>Naple<br>Naple<br>Naple<br>Naple<br>Naple<br>Naple<br>Naple<br>Naple<br>Naple<br>Naple<br>Naple<br>Naple<br>Naple<br>Naple<br>Naple<br>Naple<br>Naple<br>Naple<br>Naple<br>Naple<br>Naple<br>Naple<br>Naple<br>Naple<br>Naple<br>Naple<br>Naple<br>Naple<br>Naple<br>Naple<br>Naple<br>Naple<br>Naple<br>Naple<br>Naple<br>Naple<br>Naple<br>Naple<br>Naple<br>Naple<br>Naple<br>Naple<br>Naple<br>Naple<br>Naple<br>Naple<br>Naple<br>Naple<br>Naple<br>Naple<br>Naple<br>Naple<br>Naple<br>Naple<br>Naple<br>Naple<br>Naple<br>Naple<br>Naple<br>Naple<br>Naple<br>Naple<br>Naple<br>Naple<br>Naple<br>Naple<br>Naple<br>Naple<br>Naple<br>Naple<br>Naple<br>Naple<br>Naple<br>Naple<br>Naple<br>Naple<br>Naple<br>Naple<br>Naple<br>Naple<br>Naple<br>Naple<br>Naple<br>Naple<br>Naple<br>Naple<br>Naple<br>Naple<br>Naple<br>Naple<br>Naple<br>Naple<br>Naple<br>Naple<br>Naple<br>Naple<br>Naple<br>Naple<br>Naple<br>Naple<br>Naple<br>Naple<br>Naple<br>Naple<br>Naple<br>Naple<br>Naple<br>Naple<br>Naple<br>Naple<br>Naple<br>Naple<br>Naple<br>Naple<br>Naple<br>Naple<br>Naple<br>Naple<br>Naple<br>Naple<br>Naple<br>Naple<br>Naple<br>Naple<br>Naple<br>Naple<br>Naple<br>Naple<br>Naple<br>Naple<br>Naple<br>Naple<br>Naple<br>Naple<br>Naple<br>Naple<br>Naple<br>Naple<br>Naple<br>Naple<br>Naple<br>Naple<br>Naple<br>Naple<br>Naple<br>Naple<br>Naple<br>Naple<br>Naple<br>Naple<br>Naple<br>Naple<br>Naple<br>Naple<br>Naple<br>Naple<br>Naple<br>Naple<br>Naple<br>Naple<br>Naple<br>Naple<br>Naple<br>Naple<br>Naple<br>Naple<br>Naple<br>Naple<br>Naple<br>Naple<br>Naple<br>Naple<br>Naple<br>Naple<br>Naple<br>Naple<br>Naple<br>Naple<br>Naple<br>Naple<br>Naple<br>Naple<br>Naple<br>Naple<br>Naple<br>Naple<br>Naple<br>Naple<br>Naple<br>Naple<br>Naple<br>Naple<br>Naple<br>Naple<br>Naple<br>Naple<br>Naple<br>Naple<br>Naple<br>Naple<br>Naple<br>Naple<br>Nap | Image: Condition         Image: Condition         B&B         B         SIZE         3-3 1/2" cal.         SiZE         36" ht.         SiZE         B         B         B         B         B         B         B         B         B <td>Contine<br/>Cont.<br/>Cont.<br/>Cont.<br/>Cont.<br/>Cont.<br/>Cont.<br/>Cont.<br/>Cont.<br/>Cont.<br/>Cont.<br/>Cont.<br/>Cont.<br/>Cont.<br/>Cont.<br/>Cont.<br/>Cont.<br/>Cont.<br/>Cont.<br/>Cont.<br/>Cont.<br/>Cont.<br/>Cont.<br/>Cont.<br/>Cont.<br/>Cont.<br/>Cont.<br/>Cont.<br/>Cont.<br/>Cont.<br/>Cont.<br/>Cont.<br/>Cont.<br/>Cont.<br/>Cont.<br/>Cont.<br/>Cont.<br/>Cont.<br/>Cont.<br/>Cont.<br/>Cont.<br/>Cont.<br/>Cont.<br/>Cont.<br/>Cont.<br/>Cont.<br/>Cont.<br/>Cont.<br/>Cont.<br/>Cont.<br/>Cont.<br/>Cont.<br/>Cont.<br/>Cont.<br/>Cont.<br/>Cont.<br/>Cont.<br/>Cont.<br/>Cont.<br/>Cont.<br/>Cont.<br/>Cont.<br/>Cont.<br/>Cont.<br/>Cont.<br/>Cont.<br/>Cont.<br/>Cont.<br/>Cont.<br/>Cont.<br/>Cont.<br/>Cont.<br/>Cont.<br/>Cont.<br/>Cont.<br/>Cont.<br/>Cont.<br/>Cont.<br/>Cont.<br/>Cont.<br/>Cont.<br/>Cont.<br/>Cont.<br/>Cont.<br/>Cont.<br/>Cont.<br/>Cont.<br/>Cont.<br/>Cont.<br/>Cont.<br/>Cont.<br/>Cont.<br/>Cont.<br/>Cont.<br/>Cont.<br/>Cont.<br/>Cont.<br/>Cont.<br/>Cont.<br/>Cont.<br/>Cont.<br/>Cont.<br/>Cont.<br/>Cont.<br/>Cont.<br/>Cont.<br/>Cont.<br/>Cont.<br/>Cont.<br/>Cont.<br/>Cont.<br/>Cont.<br/>Cont.<br/>Cont.<br/>Cont.<br/>Cont.<br/>Cont.<br/>Cont.<br/>Cont.<br/>Cont.<br/>Cont.<br/>Cont.<br/>Cont.<br/>Cont.<br/>Cont.<br/>Cont.<br/>Cont.<br/>Cont.<br/>Cont.<br/>Cont.<br/>Cont.<br/>Cont.<br/>Cont.<br/>Cont.<br/>Cont.<br/>Cont.<br/>Cont.<br/>Cont.<br/>Cont.<br/>Cont.<br/>Cont.<br/>Cont.<br/>Cont.<br/>Cont.<br/>Cont.<br/>Cont.<br/>Cont.<br/>Cont.<br/>Cont.<br/>Cont.<br/>Cont.<br/>Cont.<br/>Cont.<br/>Cont.<br/>Cont.<br/>Cont.<br/>Cont.<br/>Cont.<br/>Cont.<br/>Cont.<br/>Cont.<br/>Cont.<br/>Cont.<br/>Cont.<br/>Cont.<br/>Cont.<br/>Cont.<br/>Cont.<br/>Cont.<br/>Cont.<br/>Cont.<br/>Cont.<br/>Cont.<br/>Cont.<br/>Cont.<br/>Cont.<br/>Cont.<br/>Cont.<br/>Cont.<br/>Cont.<br/>Cont.<br/>Cont.<br/>Cont.<br/>Cont.<br/>Cont.<br/>Cont.<br/>Cont.<br/>Cont.<br/>Cont.<br/>Cont.<br/>Cont.<br/>Cont.<br/>Cont.<br/>Cont.<br/>Cont.<br/>Cont.<br/>Cont.<br/>Cont.<br/>Cont.<br/>Cont.<br/>Cont.<br/>Cont.<br/>Cont.<br/>Cont.<br/>Cont.<br/>Cont.<br/>Cont.<br/>Cont.<br/>Cont.<br/>Cont.<br/>Cont.<br/>Cont.<br/>Cont.<br/>Cont.<br/>Cont.<br/>Cont.<br/>Cont.<br/>Cont.<br/>Cont.<br/>Cont.<br/>Cont.<br/>Cont.<br/>Cont.<br/>Cont.<br/>Cont.<br/>Cont.<br/>Cont.<br/>Cont.<br/>Cont.<br/>Cont.<br/>Cont.<br/>Cont.<br/>Cont.<br/>Cont.<br/>Cont.<br/>Cont.<br/>Cont.<br/>Cont.<br/>Cont.<br/>Cont.<br/>Cont.<br/>Cont.<br/>Cont.<br/>Cont.<br/>Cont.<br/>Cont.<br/>Cont.<br/>Cont.<br/>Cont.<br/>Cont.<br/>Cont.<br/>Cont.<br/>Cont.<br/>Cont.<br/>Cont.<br/>Cont.<br/>Cont.<br/>Cont.<br/>Cont.<br/>Cont.<br/>Cont.<br/>Cont.<br/>Cont.<br/>Cont.<br/>Cont.<br/>Cont.<br/>Cont.<br/>Cont.<br/>Cont.<br/>Cont.<br/>Cont.<br/>Cont.<br/>Cont.<br/>Cont.<br/>Cont.<br/>Cont.<br/>Cont.<br/>Cont.<br/>Cont.<br/>Cont.<br/>Cont.<br/>Cont.<br/>Cont.<br/>Cont.<br/>Cont.<br/>Cont.<br/>Cont.<br/>Cont.<br/>Cont.<br/>Cont.<br/>Cont.<br/>Cont.</td> <td>06       0         11       18         18       1         18       1         18       1         10       1         QV       01         CA       06         PVS       04         EHY       06         Il branching       1         Ibranching       1         Ibranching       1         Ibranching       1         Single leader; full brand       1         cultivar for height; if su       1         cultivar for height; if su       1         cultivar for height; if su       1         single leader; full brand       1         see plan       1         See plan       1         full, symmetrical       1         full, symmetrical       1         full, symmetrical       1         see plan       1         see plan       1         <t< td=""><td>ching<br/>ching<br/>ching<br/>ching<br/>ching</td></t<></td>                                                                                                                                                                                                                                                                                                                                                                                                                                                                                                                                                                                                                                                                                                                                                                                                                                                                                                                                                                                                                                                                                                    | Contine<br>Cont.<br>Cont.<br>Cont.<br>Cont.<br>Cont.<br>Cont.<br>Cont.<br>Cont.<br>Cont.<br>Cont.<br>Cont.<br>Cont.<br>Cont.<br>Cont.<br>Cont.<br>Cont.<br>Cont.<br>Cont.<br>Cont.<br>Cont.<br>Cont.<br>Cont.<br>Cont.<br>Cont.<br>Cont.<br>Cont.<br>Cont.<br>Cont.<br>Cont.<br>Cont.<br>Cont.<br>Cont.<br>Cont.<br>Cont.<br>Cont.<br>Cont.<br>Cont.<br>Cont.<br>Cont.<br>Cont.<br>Cont.<br>Cont.<br>Cont.<br>Cont.<br>Cont.<br>Cont.<br>Cont.<br>Cont.<br>Cont.<br>Cont.<br>Cont.<br>Cont.<br>Cont.<br>Cont.<br>Cont.<br>Cont.<br>Cont.<br>Cont.<br>Cont.<br>Cont.<br>Cont.<br>Cont.<br>Cont.<br>Cont.<br>Cont.<br>Cont.<br>Cont.<br>Cont.<br>Cont.<br>Cont.<br>Cont.<br>Cont.<br>Cont.<br>Cont.<br>Cont.<br>Cont.<br>Cont.<br>Cont.<br>Cont.<br>Cont.<br>Cont.<br>Cont.<br>Cont.<br>Cont.<br>Cont.<br>Cont.<br>Cont.<br>Cont.<br>Cont.<br>Cont.<br>Cont.<br>Cont.<br>Cont.<br>Cont.<br>Cont.<br>Cont.<br>Cont.<br>Cont.<br>Cont.<br>Cont.<br>Cont.<br>Cont.<br>Cont.<br>Cont.<br>Cont.<br>Cont.<br>Cont.<br>Cont.<br>Cont.<br>Cont.<br>Cont.<br>Cont.<br>Cont.<br>Cont.<br>Cont.<br>Cont.<br>Cont.<br>Cont.<br>Cont.<br>Cont.<br>Cont.<br>Cont.<br>Cont.<br>Cont.<br>Cont.<br>Cont.<br>Cont.<br>Cont.<br>Cont.<br>Cont.<br>Cont.<br>Cont.<br>Cont.<br>Cont.<br>Cont.<br>Cont.<br>Cont.<br>Cont.<br>Cont.<br>Cont.<br>Cont.<br>Cont.<br>Cont.<br>Cont.<br>Cont.<br>Cont.<br>Cont.<br>Cont.<br>Cont.<br>Cont.<br>Cont.<br>Cont.<br>Cont.<br>Cont.<br>Cont.<br>Cont.<br>Cont.<br>Cont.<br>Cont.<br>Cont.<br>Cont.<br>Cont.<br>Cont.<br>Cont.<br>Cont.<br>Cont.<br>Cont.<br>Cont.<br>Cont.<br>Cont.<br>Cont.<br>Cont.<br>Cont.<br>Cont.<br>Cont.<br>Cont.<br>Cont.<br>Cont.<br>Cont.<br>Cont.<br>Cont.<br>Cont.<br>Cont.<br>Cont.<br>Cont.<br>Cont.<br>Cont.<br>Cont.<br>Cont.<br>Cont.<br>Cont.<br>Cont.<br>Cont.<br>Cont.<br>Cont.<br>Cont.<br>Cont.<br>Cont.<br>Cont.<br>Cont.<br>Cont.<br>Cont.<br>Cont.<br>Cont.<br>Cont.<br>Cont.<br>Cont.<br>Cont.<br>Cont.<br>Cont.<br>Cont.<br>Cont.<br>Cont.<br>Cont.<br>Cont.<br>Cont.<br>Cont.<br>Cont.<br>Cont.<br>Cont.<br>Cont.<br>Cont.<br>Cont.<br>Cont.<br>Cont.<br>Cont.<br>Cont.<br>Cont.<br>Cont.<br>Cont.<br>Cont.<br>Cont.<br>Cont.<br>Cont.<br>Cont.<br>Cont.<br>Cont.<br>Cont.<br>Cont.<br>Cont.<br>Cont.<br>Cont.<br>Cont.<br>Cont.<br>Cont.<br>Cont.<br>Cont.<br>Cont.<br>Cont.<br>Cont.<br>Cont.<br>Cont.<br>Cont.<br>Cont.<br>Cont.<br>Cont.<br>Cont.<br>Cont.<br>Cont.<br>Cont.<br>Cont.<br>Cont.<br>Cont.<br>Cont.<br>Cont.<br>Cont.<br>Cont.<br>Cont.<br>Cont.<br>Cont.<br>Cont.<br>Cont.<br>Cont.<br>Cont.<br>Cont.<br>Cont.<br>Cont.<br>Cont.<br>Cont.<br>Cont.<br>Cont.<br>Cont.<br>Cont.<br>Cont.<br>Cont.<br>Cont.<br>Cont.<br>Cont.<br>Cont.<br>Cont.<br>Cont.   | 06       0         11       18         18       1         18       1         18       1         10       1         QV       01         CA       06         PVS       04         EHY       06         Il branching       1         Ibranching       1         Ibranching       1         Ibranching       1         Single leader; full brand       1         cultivar for height; if su       1         cultivar for height; if su       1         cultivar for height; if su       1         single leader; full brand       1         see plan       1         See plan       1         full, symmetrical       1         full, symmetrical       1         full, symmetrical       1         see plan       1         see plan       1 <t< td=""><td>ching<br/>ching<br/>ching<br/>ching<br/>ching</td></t<>                                                                                                                                                                                                                                                                                                                                                                                                                                                                                                                                                                                                                                                                                                                                                                                                                                                                                                                                                                                                                                                     | ching<br>ching<br>ching<br>ching<br>ching                                                    |
| KEYBOTAesImage: second seco | ANICAL NAME<br>rubrum 'Red Sunset'<br>cus phellos<br>dium distichum<br>ra alnifolia 'Hummingbird'<br>dcovers<br>um virgatum 'Shenandoah'<br>etum hyemale<br>JLE FOR CENTRAL PARK ON<br>Y BOTANICAL NAME<br>Acer rubrum 'Red Sunset'<br>Ginkgo biloba 'JN9 Skytow<br>Nyssa sylvatica 'WILDFIRE'<br>Magnolia 'Little Gem'<br>Magnolia 'Little Gem'<br>Magnolia 'Little Gem'<br>Magnolia 'Little Gem'<br>Magnolia 'Little Gem'<br>Magnolia 'Little Gem'<br>Magnolia 'Little Gem'<br>Nyssa sylvatica 'WILDFIRE'<br>Magnolia 'Little Gem'<br>Magnolia 'Little Gem'<br>Nussa sylvatica 'WILDFIRE'<br>Magnolia 'Little Gem'<br>Nussa sylvatica 'WILDFIRE'<br>Pernus lauroceracus 'Otto<br>Rosa 'Knockout'<br>Heuchera 'Autumn Bride'<br>Heuchera 'Autumn Bride'<br>Heuchera 'Forever Purple'<br>Pennisetum 'Hameln'<br>Perovskia atriplicifolia 'Den<br>Rudbeckia fulgida 'Goldstr                                                                                                                                                                                                                                                                                                                                                                                                                                                                                                                                                                                                                                                                                                                                                                                                                                                                                                          | COMMON N/<br>Red Sunset Red<br>Willow Oak<br>Bald Cypress<br>Hummingbird<br>Shenandoah S<br>Horsetail<br>'<br>'<br>'<br>'<br>'<br>'<br>'<br>'<br>'<br>'<br>'<br>'<br>'<br>'<br>'<br>'<br>'<br>'<br>'                                                                                                                                                                                                                                                                                                                                                                                                                                                                                                                                                                                                                                                                                                                                                                                                                                                                                                                                                                                                                                                                                                                                                                                                                                                                                                                                                                                                                                                                                                                                                                                                                                                                                                                                                                                                                                                                                                                           | AME d Maple  Summersweet  COMMON NAM Red Sunset Red M Skytower Ginkgo Black Tupelo Black Tupelo Black Tupelo Black Tupelo Chrna Contain Grass Denim and Lace I Black Eyed Susan | SIZE SIZE SIZE SIZE SIZE SIZE SIZE SIZE                                                                                                                                                                                                                                                                                                                                                                                                                                                                                                                                                                                                                                                                                                                                                                                                                                                                                                                                                                                                                                                                                                                                                                                                                                                                                                                                                                                                                                                                                                                                                                                                                                                                                                                                                                                                                                                                                                                                                                                                                                                                                                                                                                                                                                                                                                                                                                                                                                                                                                                                                                                                                                                                                        | Image: Condition         Image: Condition         B&B         B         SIZE         3-3 1/2" cal.         SiZE         36" ht.         SiZE         B         B         B         B         B         B         B         B         B <td>Contine<br/>Cont.<br/>Cont.<br/>Cont.<br/>Cont.<br/>Cont.<br/>Cont.<br/>Cont.<br/>Cont.<br/>Cont.<br/>Cont.<br/>Cont.<br/>Cont.<br/>Cont.<br/>Cont.<br/>Cont.<br/>Cont.<br/>Cont.<br/>Cont.<br/>Cont.<br/>Cont.<br/>Cont.<br/>Cont.<br/>Cont.<br/>Cont.<br/>Cont.<br/>Cont.<br/>Cont.<br/>Cont.<br/>Cont.<br/>Cont.<br/>Cont.<br/>Cont.<br/>Cont.<br/>Cont.<br/>Cont.<br/>Cont.<br/>Cont.<br/>Cont.<br/>Cont.<br/>Cont.<br/>Cont.<br/>Cont.<br/>Cont.<br/>Cont.<br/>Cont.<br/>Cont.<br/>Cont.<br/>Cont.<br/>Cont.<br/>Cont.<br/>Cont.<br/>Cont.<br/>Cont.<br/>Cont.<br/>Cont.<br/>Cont.<br/>Cont.<br/>Cont.<br/>Cont.<br/>Cont.<br/>Cont.<br/>Cont.<br/>Cont.<br/>Cont.<br/>Cont.<br/>Cont.<br/>Cont.<br/>Cont.<br/>Cont.<br/>Cont.<br/>Cont.<br/>Cont.<br/>Cont.<br/>Cont.<br/>Cont.<br/>Cont.<br/>Cont.<br/>Cont.<br/>Cont.<br/>Cont.<br/>Cont.<br/>Cont.<br/>Cont.<br/>Cont.<br/>Cont.<br/>Cont.<br/>Cont.<br/>Cont.<br/>Cont.<br/>Cont.<br/>Cont.<br/>Cont.<br/>Cont.<br/>Cont.<br/>Cont.<br/>Cont.<br/>Cont.<br/>Cont.<br/>Cont.<br/>Cont.<br/>Cont.<br/>Cont.<br/>Cont.<br/>Cont.<br/>Cont.<br/>Cont.<br/>Cont.<br/>Cont.<br/>Cont.<br/>Cont.<br/>Cont.<br/>Cont.<br/>Cont.<br/>Cont.<br/>Cont.<br/>Cont.<br/>Cont.<br/>Cont.<br/>Cont.<br/>Cont.<br/>Cont.<br/>Cont.<br/>Cont.<br/>Cont.<br/>Cont.<br/>Cont.<br/>Cont.<br/>Cont.<br/>Cont.<br/>Cont.<br/>Cont.<br/>Cont.<br/>Cont.<br/>Cont.<br/>Cont.<br/>Cont.<br/>Cont.<br/>Cont.<br/>Cont.<br/>Cont.<br/>Cont.<br/>Cont.<br/>Cont.<br/>Cont.<br/>Cont.<br/>Cont.<br/>Cont.<br/>Cont.<br/>Cont.<br/>Cont.<br/>Cont.<br/>Cont.<br/>Cont.<br/>Cont.<br/>Cont.<br/>Cont.<br/>Cont.<br/>Cont.<br/>Cont.<br/>Cont.<br/>Cont.<br/>Cont.<br/>Cont.<br/>Cont.<br/>Cont.<br/>Cont.<br/>Cont.<br/>Cont.<br/>Cont.<br/>Cont.<br/>Cont.<br/>Cont.<br/>Cont.<br/>Cont.<br/>Cont.<br/>Cont.<br/>Cont.<br/>Cont.<br/>Cont.<br/>Cont.<br/>Cont.<br/>Cont.<br/>Cont.<br/>Cont.<br/>Cont.<br/>Cont.<br/>Cont.<br/>Cont.<br/>Cont.<br/>Cont.<br/>Cont.<br/>Cont.<br/>Cont.<br/>Cont.<br/>Cont.<br/>Cont.<br/>Cont.<br/>Cont.<br/>Cont.<br/>Cont.<br/>Cont.<br/>Cont.<br/>Cont.<br/>Cont.<br/>Cont.<br/>Cont.<br/>Cont.<br/>Cont.<br/>Cont.<br/>Cont.<br/>Cont.<br/>Cont.<br/>Cont.<br/>Cont.<br/>Cont.<br/>Cont.<br/>Cont.<br/>Cont.<br/>Cont.<br/>Cont.<br/>Cont.<br/>Cont.<br/>Cont.<br/>Cont.<br/>Cont.<br/>Cont.<br/>Cont.<br/>Cont.<br/>Cont.<br/>Cont.<br/>Cont.<br/>Cont.<br/>Cont.<br/>Cont.<br/>Cont.<br/>Cont.<br/>Cont.<br/>Cont.<br/>Cont.<br/>Cont.<br/>Cont.<br/>Cont.<br/>Cont.<br/>Cont.<br/>Cont.<br/>Cont.<br/>Cont.<br/>Cont.<br/>Cont.<br/>Cont.<br/>Cont.<br/>Cont.<br/>Cont.<br/>Cont.<br/>Cont.<br/>Cont.<br/>Cont.<br/>Cont.<br/>Cont.<br/>Cont.<br/>Cont.<br/>Cont.<br/>Cont.<br/>Cont.<br/>Cont.<br/>Cont.<br/>Cont.<br/>Cont.<br/>Cont.<br/>Cont.<br/>Cont.<br/>Cont.<br/>Cont.<br/>Cont.<br/>Cont.<br/>Cont.<br/>Cont.<br/>Cont.<br/>Cont.<br/>Cont.<br/>Cont.<br/>Cont.<br/>Cont.<br/>Cont.<br/>Cont.<br/>Cont.<br/>Cont.<br/>Cont.<br/>Cont.<br/>Cont.<br/>Cont.</td> <td>06       Image: Constraint of the symmetric of the</td> <td>ching<br/>ching<br/>ching<br/>ching<br/>ching</td> | Contine<br>Cont.<br>Cont.<br>Cont.<br>Cont.<br>Cont.<br>Cont.<br>Cont.<br>Cont.<br>Cont.<br>Cont.<br>Cont.<br>Cont.<br>Cont.<br>Cont.<br>Cont.<br>Cont.<br>Cont.<br>Cont.<br>Cont.<br>Cont.<br>Cont.<br>Cont.<br>Cont.<br>Cont.<br>Cont.<br>Cont.<br>Cont.<br>Cont.<br>Cont.<br>Cont.<br>Cont.<br>Cont.<br>Cont.<br>Cont.<br>Cont.<br>Cont.<br>Cont.<br>Cont.<br>Cont.<br>Cont.<br>Cont.<br>Cont.<br>Cont.<br>Cont.<br>Cont.<br>Cont.<br>Cont.<br>Cont.<br>Cont.<br>Cont.<br>Cont.<br>Cont.<br>Cont.<br>Cont.<br>Cont.<br>Cont.<br>Cont.<br>Cont.<br>Cont.<br>Cont.<br>Cont.<br>Cont.<br>Cont.<br>Cont.<br>Cont.<br>Cont.<br>Cont.<br>Cont.<br>Cont.<br>Cont.<br>Cont.<br>Cont.<br>Cont.<br>Cont.<br>Cont.<br>Cont.<br>Cont.<br>Cont.<br>Cont.<br>Cont.<br>Cont.<br>Cont.<br>Cont.<br>Cont.<br>Cont.<br>Cont.<br>Cont.<br>Cont.<br>Cont.<br>Cont.<br>Cont.<br>Cont.<br>Cont.<br>Cont.<br>Cont.<br>Cont.<br>Cont.<br>Cont.<br>Cont.<br>Cont.<br>Cont.<br>Cont.<br>Cont.<br>Cont.<br>Cont.<br>Cont.<br>Cont.<br>Cont.<br>Cont.<br>Cont.<br>Cont.<br>Cont.<br>Cont.<br>Cont.<br>Cont.<br>Cont.<br>Cont.<br>Cont.<br>Cont.<br>Cont.<br>Cont.<br>Cont.<br>Cont.<br>Cont.<br>Cont.<br>Cont.<br>Cont.<br>Cont.<br>Cont.<br>Cont.<br>Cont.<br>Cont.<br>Cont.<br>Cont.<br>Cont.<br>Cont.<br>Cont.<br>Cont.<br>Cont.<br>Cont.<br>Cont.<br>Cont.<br>Cont.<br>Cont.<br>Cont.<br>Cont.<br>Cont.<br>Cont.<br>Cont.<br>Cont.<br>Cont.<br>Cont.<br>Cont.<br>Cont.<br>Cont.<br>Cont.<br>Cont.<br>Cont.<br>Cont.<br>Cont.<br>Cont.<br>Cont.<br>Cont.<br>Cont.<br>Cont.<br>Cont.<br>Cont.<br>Cont.<br>Cont.<br>Cont.<br>Cont.<br>Cont.<br>Cont.<br>Cont.<br>Cont.<br>Cont.<br>Cont.<br>Cont.<br>Cont.<br>Cont.<br>Cont.<br>Cont.<br>Cont.<br>Cont.<br>Cont.<br>Cont.<br>Cont.<br>Cont.<br>Cont.<br>Cont.<br>Cont.<br>Cont.<br>Cont.<br>Cont.<br>Cont.<br>Cont.<br>Cont.<br>Cont.<br>Cont.<br>Cont.<br>Cont.<br>Cont.<br>Cont.<br>Cont.<br>Cont.<br>Cont.<br>Cont.<br>Cont.<br>Cont.<br>Cont.<br>Cont.<br>Cont.<br>Cont.<br>Cont.<br>Cont.<br>Cont.<br>Cont.<br>Cont.<br>Cont.<br>Cont.<br>Cont.<br>Cont.<br>Cont.<br>Cont.<br>Cont.<br>Cont.<br>Cont.<br>Cont.<br>Cont.<br>Cont.<br>Cont.<br>Cont.<br>Cont.<br>Cont.<br>Cont.<br>Cont.<br>Cont.<br>Cont.<br>Cont.<br>Cont.<br>Cont.<br>Cont.<br>Cont.<br>Cont.<br>Cont.<br>Cont.<br>Cont.<br>Cont.<br>Cont.<br>Cont.<br>Cont.<br>Cont.<br>Cont.<br>Cont.<br>Cont.<br>Cont.<br>Cont.<br>Cont.<br>Cont.<br>Cont.<br>Cont.<br>Cont.<br>Cont.<br>Cont.<br>Cont.<br>Cont.<br>Cont.<br>Cont.<br>Cont.<br>Cont.<br>Cont.<br>Cont.<br>Cont.<br>Cont.<br>Cont.<br>Cont.<br>Cont.<br>Cont.<br>Cont.<br>Cont.<br>Cont.<br>Cont.<br>Cont.<br>Cont.<br>Cont.<br>Cont.<br>Cont.<br>Cont.<br>Cont.<br>Cont.<br>Cont.   | 06       Image: Constraint of the symmetric of the | ching<br>ching<br>ching<br>ching<br>ching                                                    |