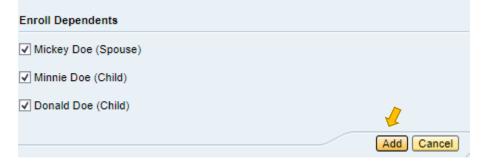

• Under "Enroll Dependents," select the dependent(s) you want to cover. Click "Add" to complete the change.

• To enroll or make a change to the prescription, dental, or vision plans, repeat step (4).

Medical and Prescription Opt-Out Credit Plans If you want to opt-out of the medical and/or prescription plans, click on the opt-out option under the medical and/or prescription plans.