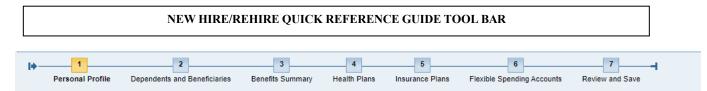

# **Step One (1): Personal Profile**

Click on step 1 to view your personal profile, such as name, address, etc. (This step is optional)

| OPEN ENROLLMENT: Step 1 of 7 (Personal Profile)                                                        |                                |                       |                   |                      |                                 |                      |                              |
|--------------------------------------------------------------------------------------------------------|--------------------------------|-----------------------|-------------------|----------------------|---------------------------------|----------------------|------------------------------|
| Previous Next 💽   🔤 Sav                                                                                | ve 🛛 🥢 Edit Personal Profi     | le                    |                   |                      |                                 |                      |                              |
| Personal Profile Depe                                                                                  | 2<br>endents and Beneficiaries | 3<br>Benefits Summary | 4<br>Health Plans | 5<br>Insurance Plans | 6<br>Flexible Spending Accounts | 7<br>Review and Save |                              |
| Personal Data                                                                                          |                                |                       |                   |                      |                                 |                      | Benefits Medical Information |
| Full name: Doe, Johr<br>SSN: XXX-XX-6                                                                  |                                |                       |                   |                      |                                 |                      | No data available            |
| 001. 7000700                                                                                           |                                |                       |                   |                      |                                 |                      |                              |
|                                                                                                        |                                |                       |                   |                      |                                 |                      |                              |
| Addresses                                                                                              |                                |                       |                   |                      |                                 |                      |                              |
| Addresses<br>Mailing Address<br>Street: 1                                                              | 1400 MCCORMICK DRIVE           |                       |                   |                      |                                 |                      |                              |
| Addresses<br>Mailing Address<br>Street: 1                                                              |                                |                       |                   |                      |                                 |                      |                              |
| Addresses<br>Mailing Address<br>Street: 1<br>City: 1<br>Telephone Number:                              | 1400 MCCORMICK DRIVE           |                       |                   |                      |                                 |                      |                              |
| Addresses<br>Mailing Address<br>Street: 1<br>City: 1<br>Telephone Number:<br>Home Address              | 1400 MCCORMICK DRIVE           |                       |                   |                      |                                 |                      |                              |
| Addresses<br>Mailing Address<br>Street: 1<br>City: 1<br>Telephone Number:<br>Home Address<br>Street: 1 | 1400 MCCORMICK DRIVE<br>LARGO  |                       |                   |                      |                                 |                      |                              |