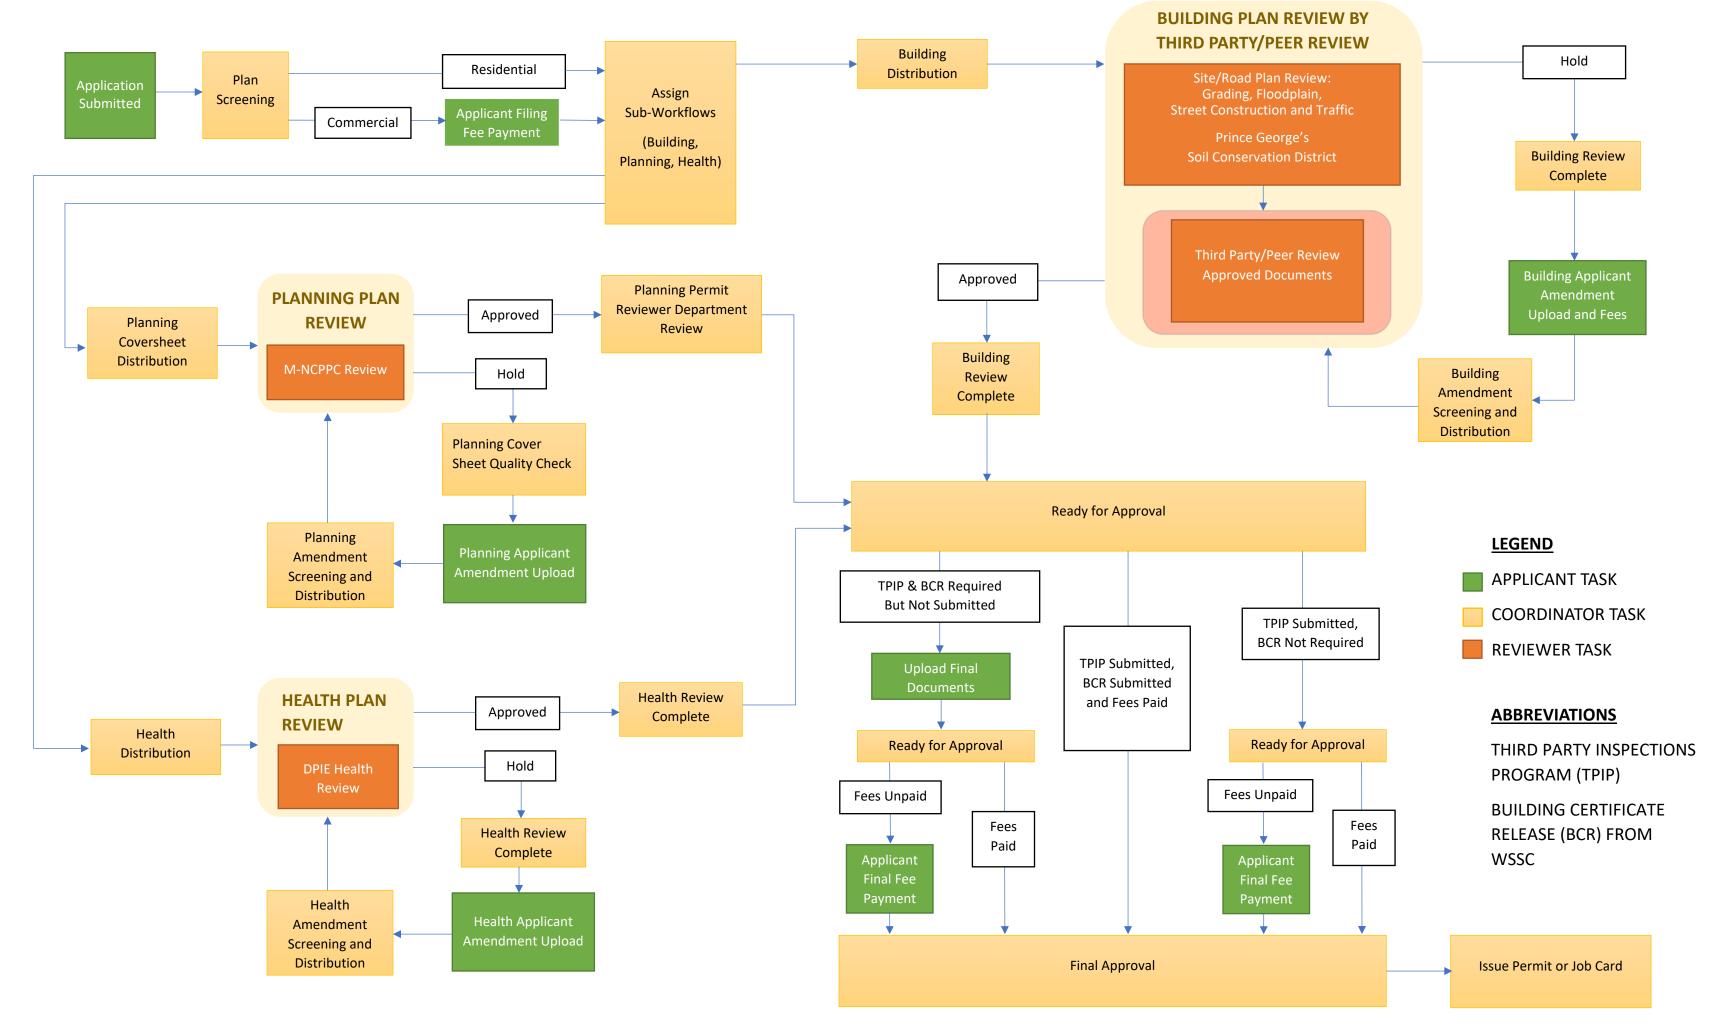

## THIRD PARTY/PEER REVIEW DPIE BUILDING PERMIT EPLAN WORKFLOW

DEPENDING ON THE SCOPE OF WORK, A PROJECT WILL BE REVIEWED BY SEVERAL AGENCIES BOTH INSIDE AND OUTSIDE OF DPIE PRIOR TO PERMIT ISSUANCE. BELOW IS THE EPLAN WORKFLOW CHART OF THE PROCESS.