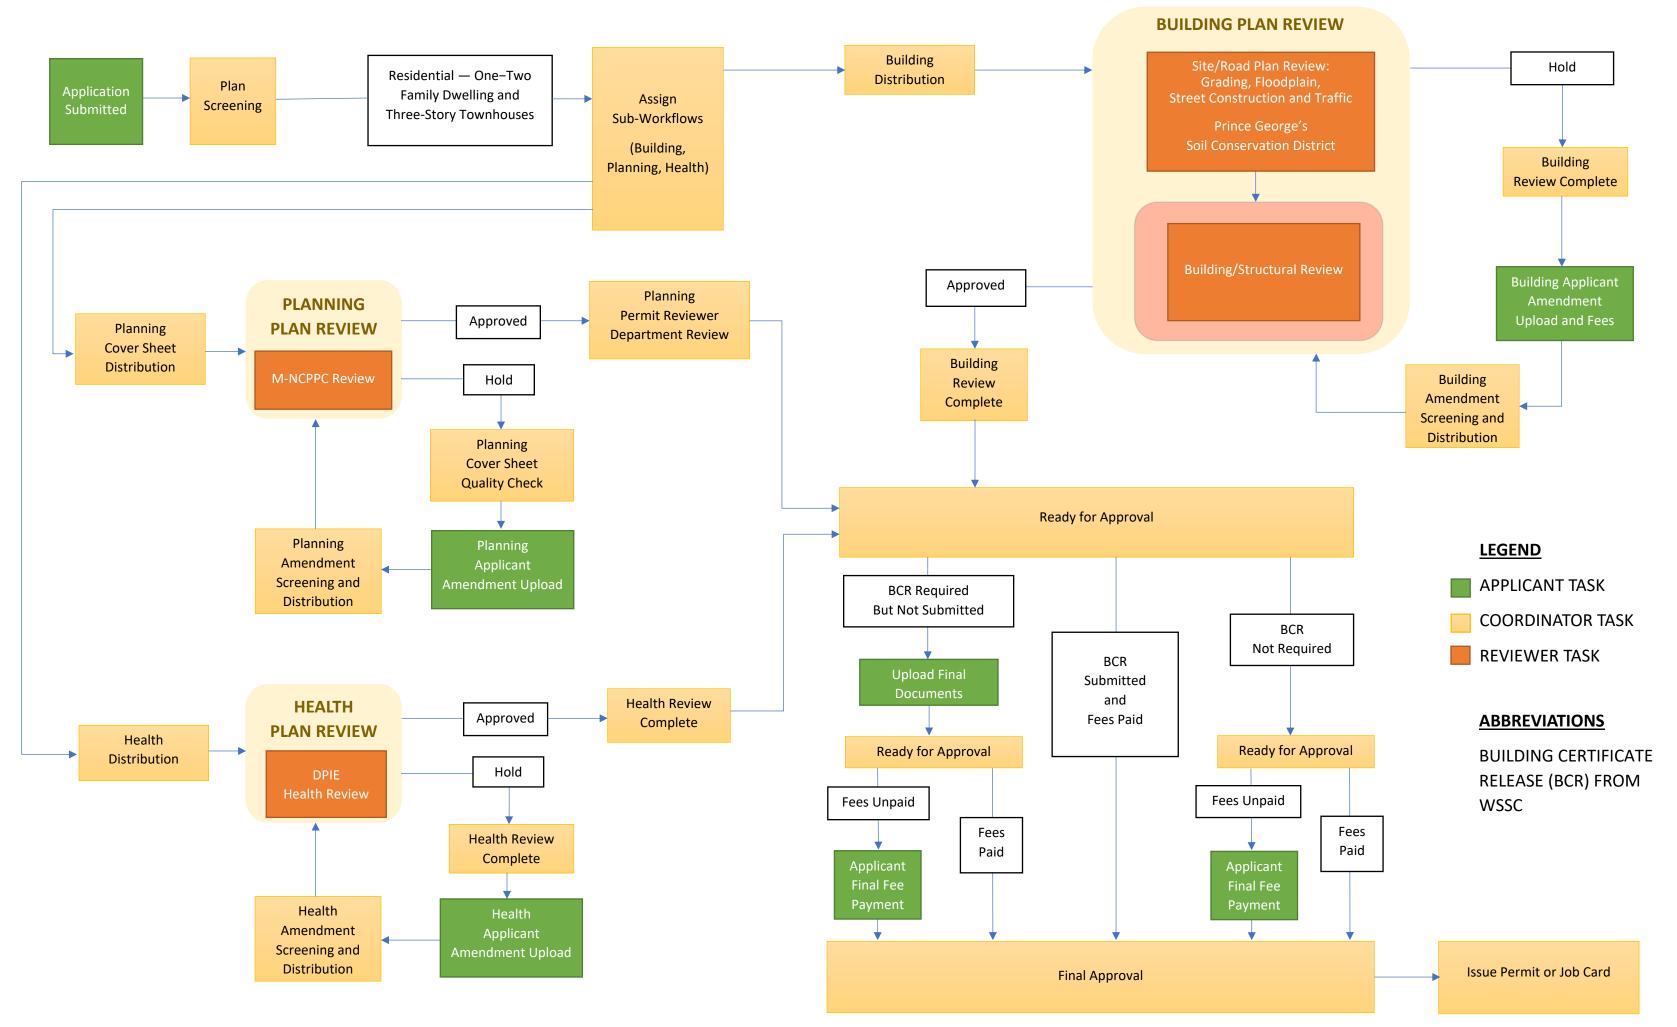

## RESIDENTIAL DPIE BUILDING PERMIT EPLAN WORKFLOW

DEPENDING ON THE SCOPE OF WORK, A PROJECT WILL BE REVIEWED BY SEVERAL AGENCIES BOTH INSIDE AND OUTSIDE OF DPIE PRIOR TO PERMIT ISSUANCE. BELOW IS THE EPLAN WORKFLOW CHART OF THE PROCESS.