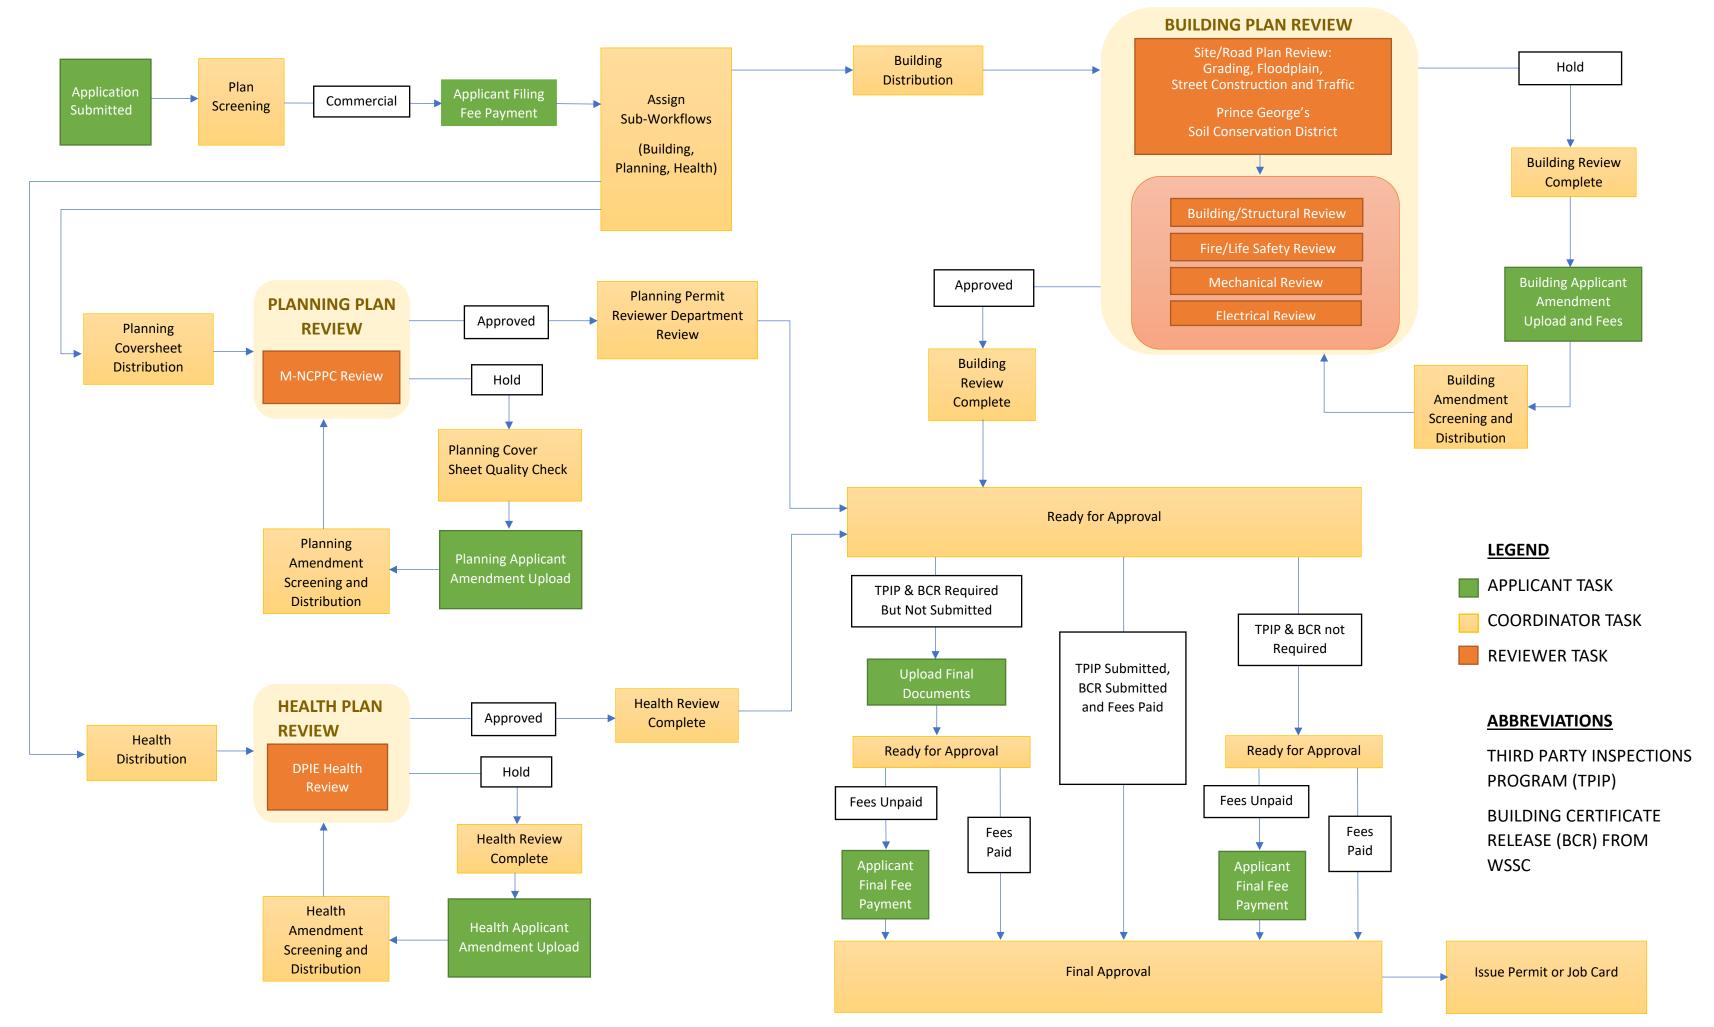

## COMMERCIAL DPIE BUILDING PERMIT EPLAN WORKFLOW

DEPENDING ON THE SCOPE OF WORK, A PROJECT WILL BE REVIEWED BY SEVERAL AGENCIES BOTH INSIDE AND OUTSIDE OF DPIE PRIOR TO PERMIT ISSUANCE. BELOW IS THE EPLAN WORKFLOW CHART OF THE PROCESS.